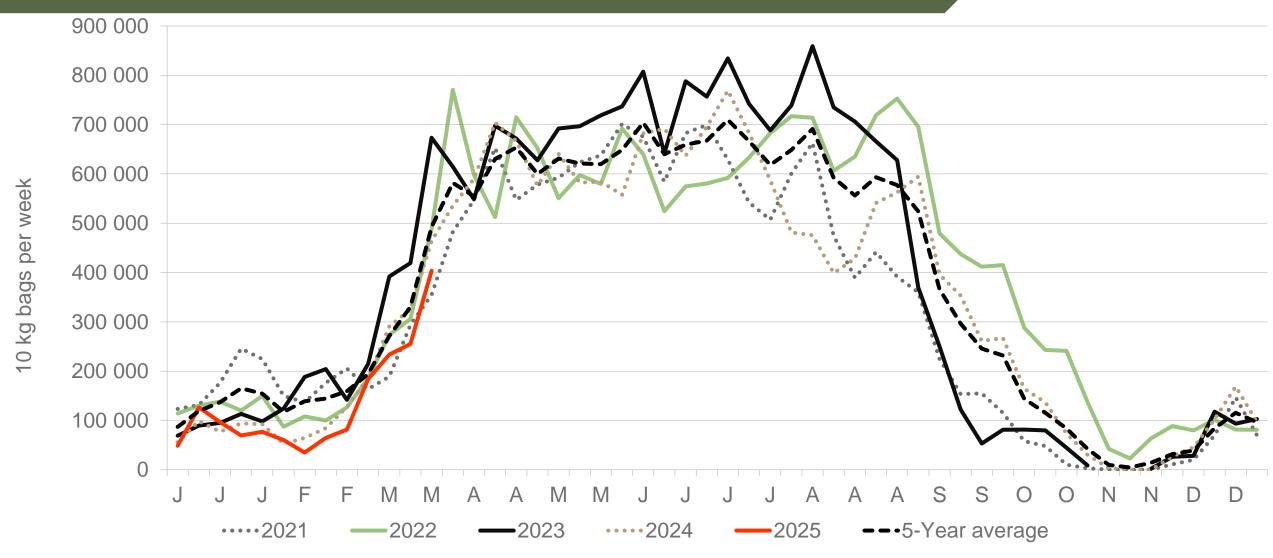

#### **Cumulative total number of 10 kg bags sold on markets:**

Sold 3 031 026 bags <u>less</u> than the **5-year average** (2020 to 2024) of the first 13 weeks of 2025

#### Monthly sales volumes on markets: Potatoes