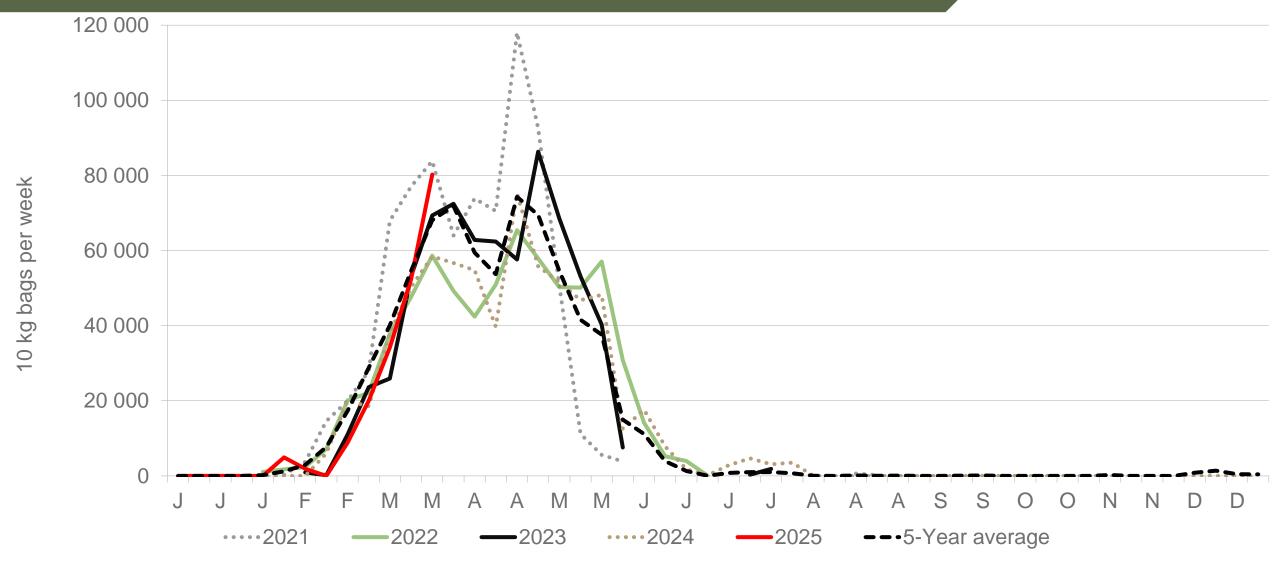

### Ceres: Amount of 10 kg bags per week sold on FPMs (all classes)

Sold 6% bags more than the first 13 weeks of 2024 and 18 511 bags less than the 5-year average (2020 to 2024) of the first 13 weeks of each year.