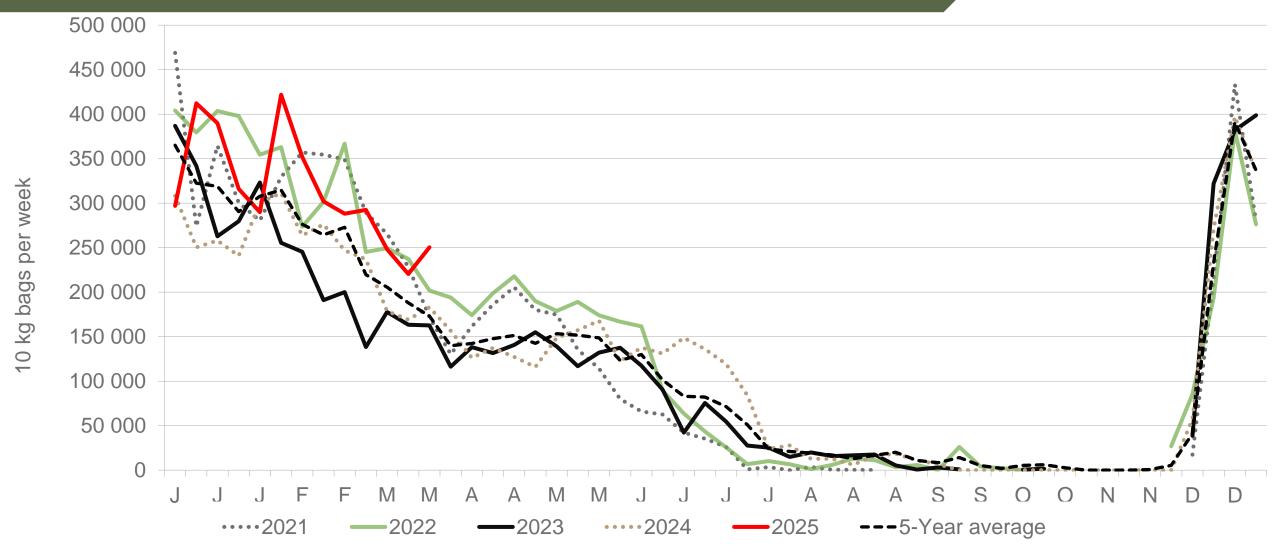

### Eastern Free State: Amount of 10 kg bags per week sold on FPMs (all classes)

Sold 20% bags less than the first 13 weeks of 2024 and 1 678 372 bags less than the 5-year average (2020 to 2024) of the first 13 weeks of each year.