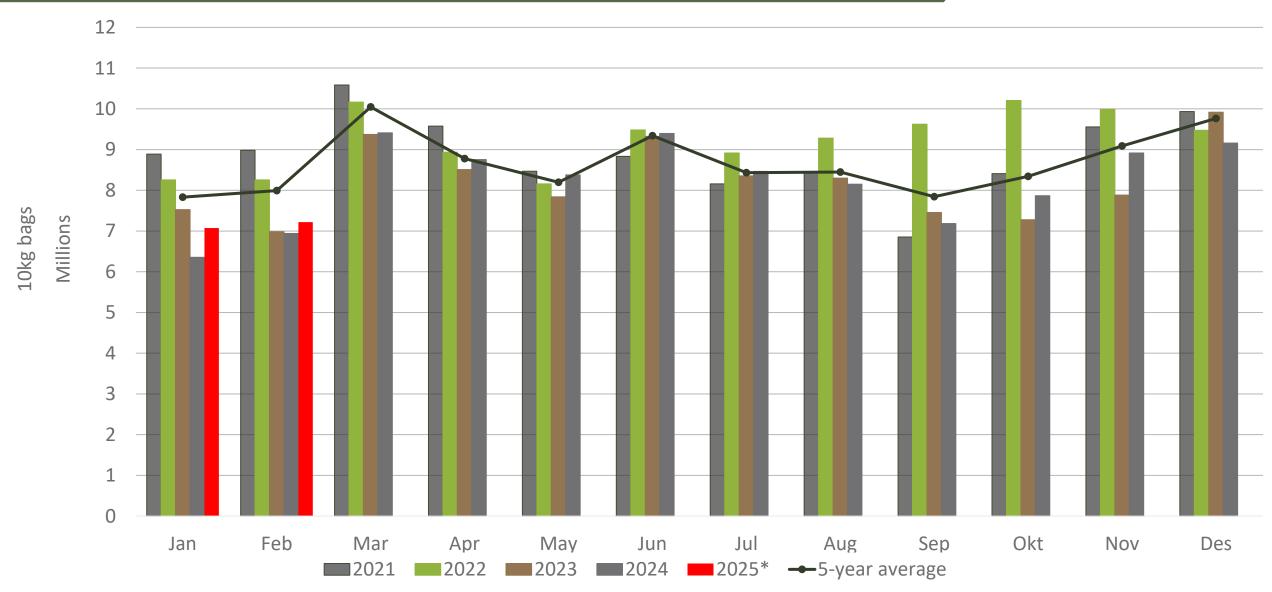

#### Average weekly price – all markets & all classes





#### Market share of regions on fresh produce markets 2019-2024





#### **Cumulative total number of 10 kg bags sold on markets:**





Sold 3 031 026 bags <u>less</u> than the **5-year average** (2020 to 2024) of the first 13 weeks of 2025

#### Monthly sales volumes on markets: Potatoes





### RSA daily Price versus Daily Available stocks (all classes & all sizes)





### JHB market daily: Top 10% versus Bottom 10% prices – Class 1 Medium (Since January 2025)

—Top 10% Class 1 Medium





Data disclaimer: Potatoes SA does not take responsibility for the accuracy or interpretation of company data re-purposed by 3rd parties

—Bottom 10% Class 1 Medium

--- All Class 1 Medium

### Eastern Free State: Amount of 10 kg bags per week sold on FPMs (all classes)





Sold 20% bags less than the first 13 weeks of 2024 and 1 678 372 bags less than the 5-year average (2020 to 2024) of the first 13 weeks of each year.

## Western Free State: Amount of 10 kg bags per week sold on FPMs (all classes)





Sold 14% bags <u>less</u> than the first 13 weeks of 2024 and 775 253 bags <u>less<