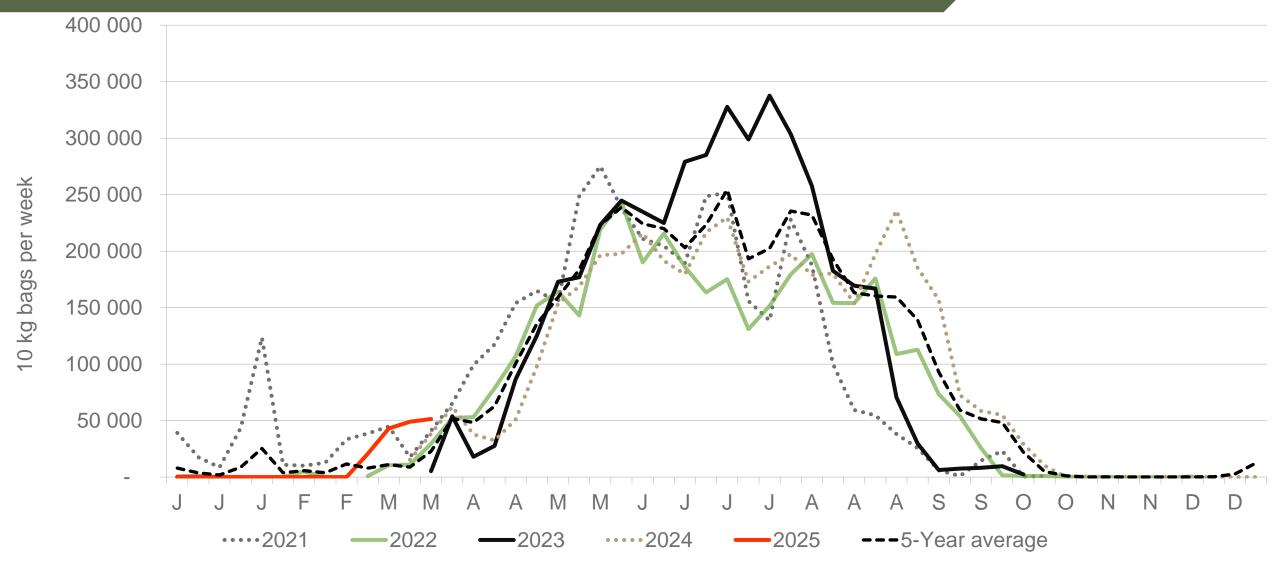

## Gauteng: Amount of 10 kg bags per week sold on FPMs (all classes)

Sold 20% bags less than the first 13 weeks of 2024 and 279 615 bags less than the 5-year average (2020 to 2024) of the first 13 weeks of each year.