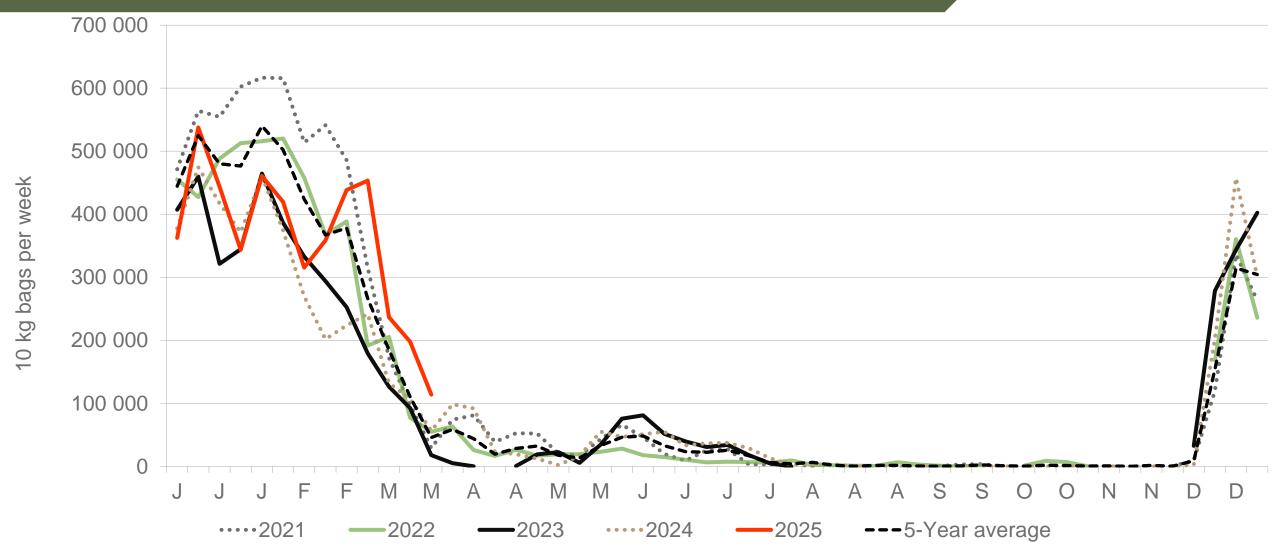

### KwaZulu-Natal: Amount of 10 kg bags per week sold on FPMs (all classes)

Sold 22,66% bags <u>less</u> than the first 13 weeks of 2024 and 721 264 bags <u>less</u> than the 5-year average (2020 to 2024) of the first 13 weeks of each year.