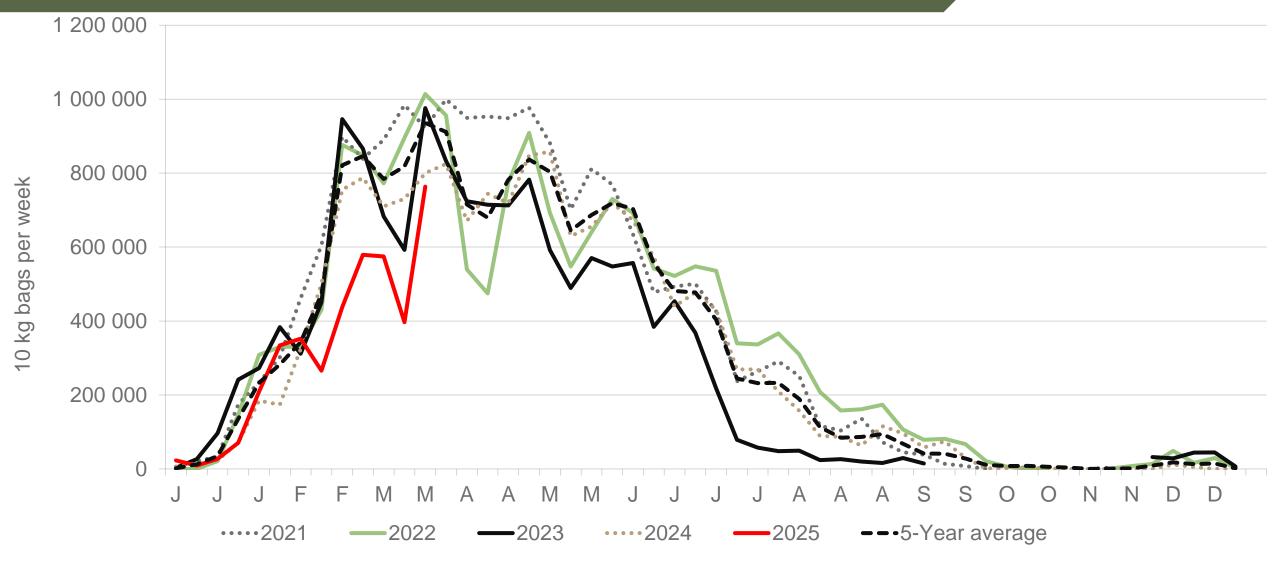

#### **Cumulative total number of 10 kg bags sold on markets:**

Sold 3 031 026 bags <u>less</u> than the **5-year average** (2020 to 2024) of the first 13 weeks of 2025