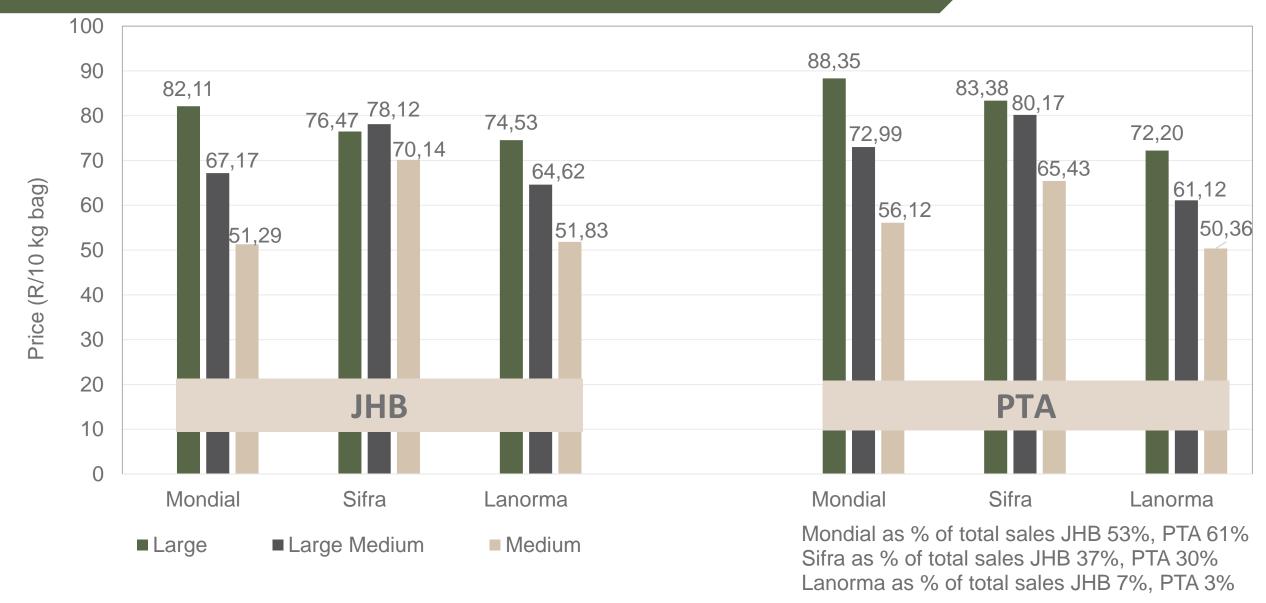

| 112 717                 | 57,28  | 44 500 | 59,95                                   | 14 209        | 64,76  | 43 871 | 71,12                                   | 5 657       | 63,33                                   |                | 60,09          |
|                   |         | ,        |                    | . ,            |         |        |            |        |         | ,      |          |                                         |                         | ,=-    |        |                                         |               |        |        | <b>,</b>                                |             |                                         |                |                |

### PTA & JHB markets: Average Prices - Different Sizes (only 10 kg bags)





### **DBN & CTN markets**: Average Prices - Different Sizes (only 10 kg bags)





#### Hectares planted to date for season 2024 versus 2025





Regions finished: Gauteng early, North West main, North Eastern Cape main, Eastern Free State main, Western Free State main, Ceres main, Northern cape early and main, Mpumalanga main