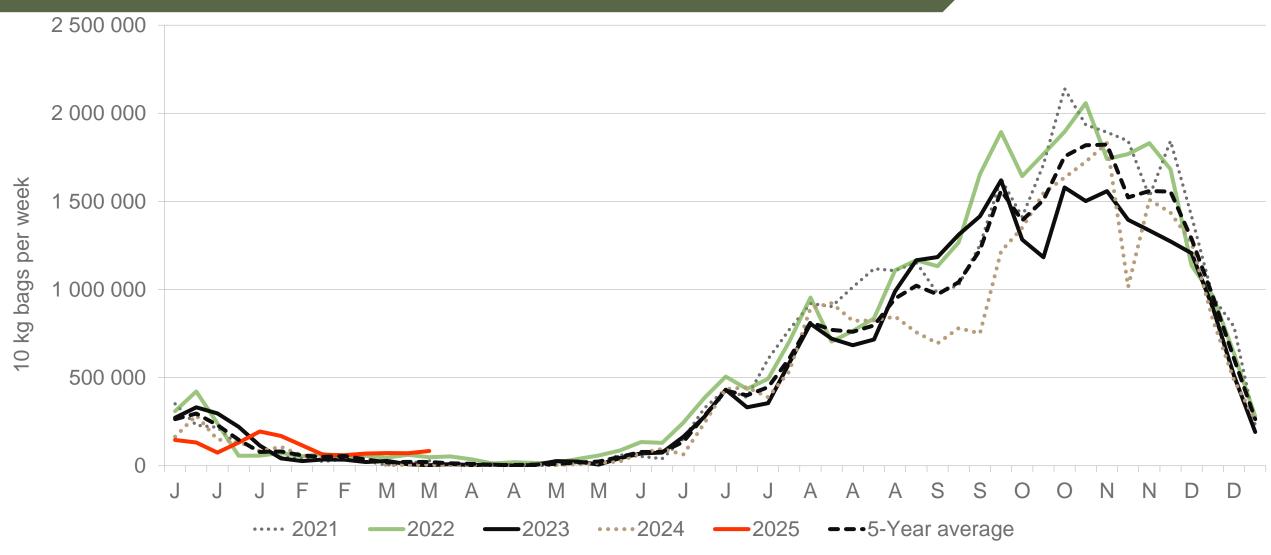

#### **Cumulative total number of 10 kg bags sold on markets:**

Sold 3 031 026 bags <u>less</u> than the **5-year average** (2020 to 2024) of the first 13 weeks of 2025

#### Monthly sales volumes on markets: Potatoes