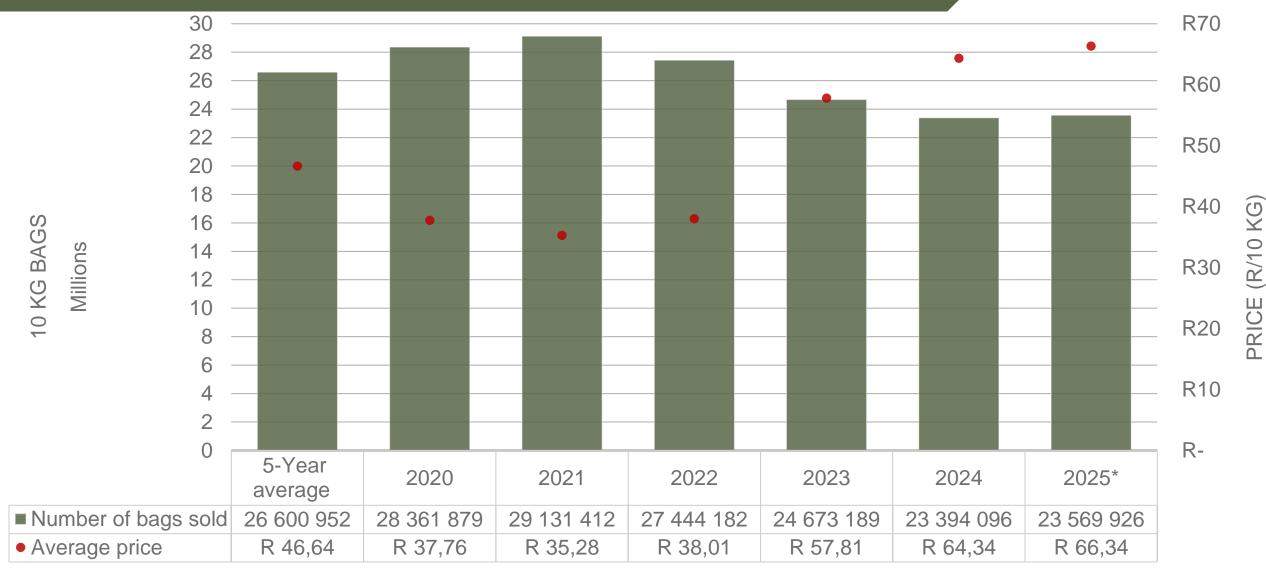

#### Average weekly price – all markets & all classes





#### Market share of regions on fresh produce markets 2019-2024





#### **Cumulative total number of 10 kg bags sold on markets:**





Sold 3 031 026 bags <u>less</u> than the **5-year average** (2020 to 2024) of the first 13 weeks of 2025

#### Monthly sales volumes on markets: Potatoes





### RSA daily Price versus Daily Available stocks (all classes & all sizes)





### JHB market daily: Top 10% versus Bottom 10% prices – Class 1 Medium (Since January 2025)

—Top 10% Class 1 Medium





Data disclaimer: Potatoes SA does not take responsibility for the accuracy or interpretation of company data re-purposed by 3rd parties

—Bottom 10% Class 1 Medium

--- All Class 1 Medium

### Eastern Free State: Amount of 10 kg bags per week sold on FPMs (all classes)





Sold 20% bags less than the first 13 weeks of 2024 and 1 678 372 bags less than the 5-year average (2020 to 2024) of the first 13 weeks of each year.

## Wester