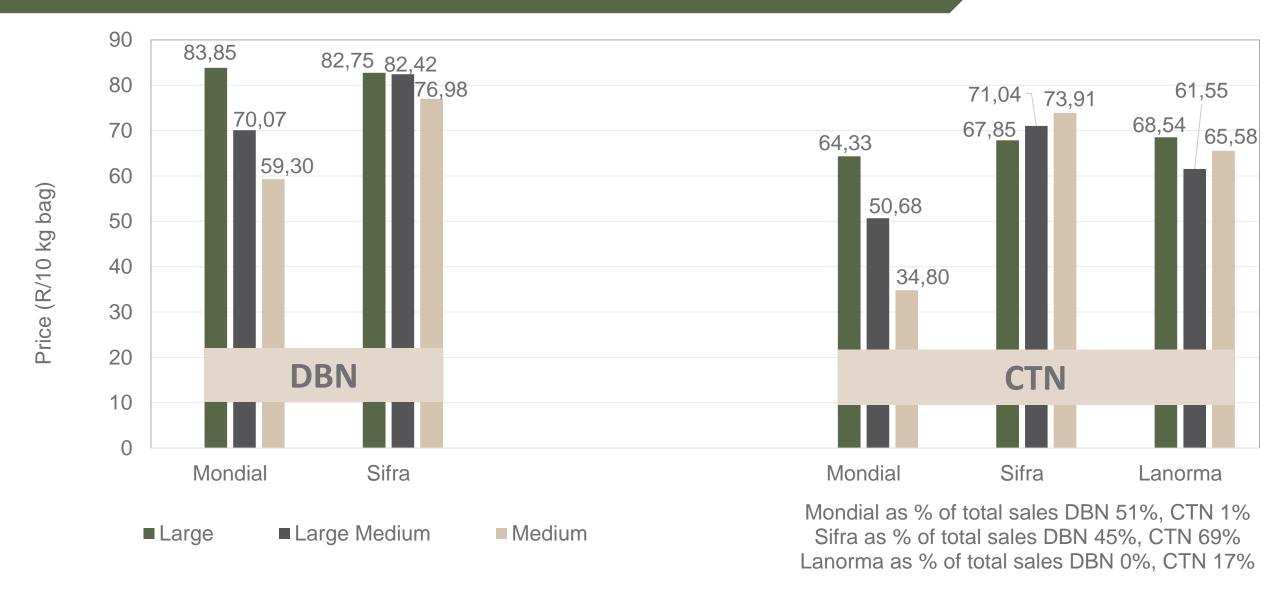

| 14 209        | 64,76  | 43 871 | 71,12                                   | 5 657       | 63,33                                   |                | 60,09          |
|                   |         | ,        |                    | . ,            |         |        |            |        |         | ,      |          |                                         |                         | ,=-    |        |                                         |               |        |        | <b>,</b>                                |             |                                         |                |                |

### PTA & JHB markets: Average Prices - Different Sizes (only 10 kg bags)





### **DBN & CTN markets**: Average Prices - Different Sizes (only 10 kg bags)





#### Hectares planted to date for season 2024 versus 2025





Regions finished: Gauteng early, North West main, North Eastern Cape main, Eastern Free State main, Western Free State main, Ceres main, Northern cape early and main, Mpumalanga main