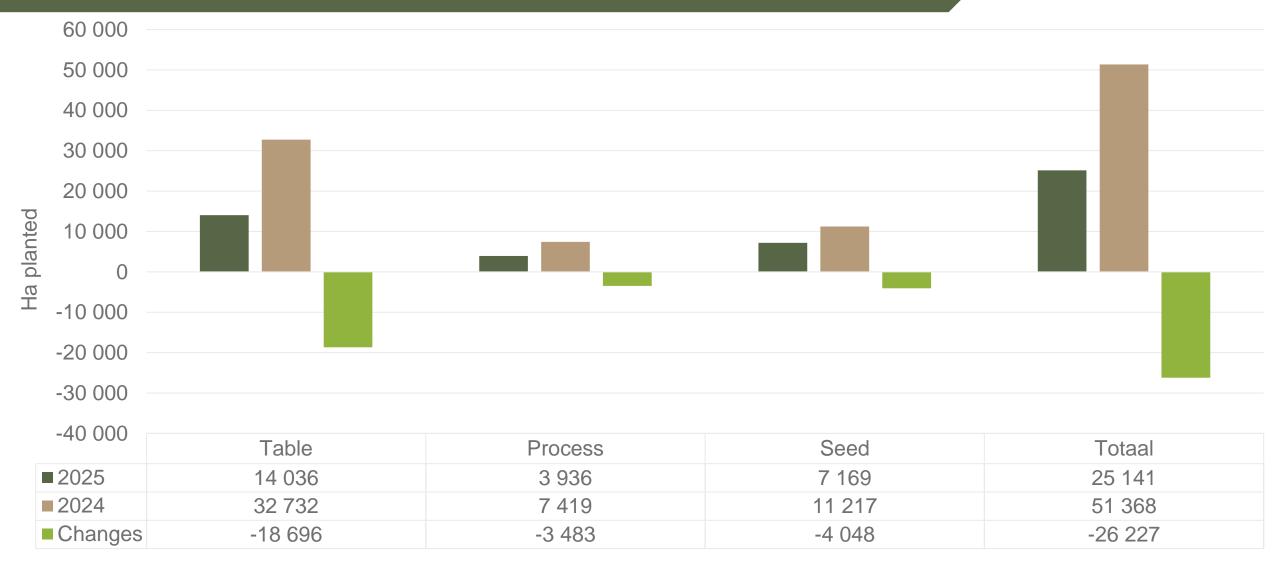

#### Hectares planted to date for season 2024 versus 2025

Regions finished: Gauteng early, North West main, North Eastern Cape main, Eastern Free State main, Western Free State main, Ceres main, Northern cape early and main, Mpumalanga main