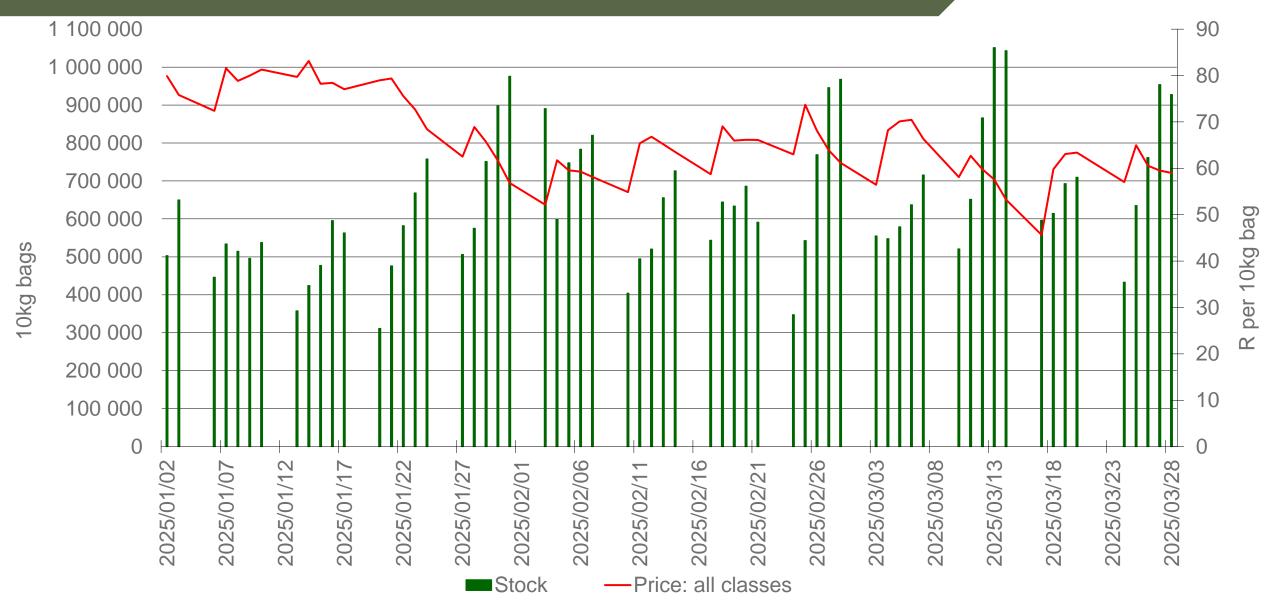

#### Average weekly price – all markets & all classes





#### Market share of regions on fresh produce markets 2019-2024





#### **Cumulative total number of 10 kg bags sold on markets:**





Sold 3 031 026 bags <u>less</u> than the **5-year average** (2020 to 2024) of the first 13 weeks of 2025

#### Monthly sales volumes on markets: Potatoes





### RSA daily Price versus Daily Available stocks (all classes & all sizes)





### JHB market daily: Top 10% versus Bottom 10% prices – Class 1 Medium (Since January 2025)

—Top 10% Class 1 Medium





Data disclaimer: Potatoes SA does not take responsibility for the accuracy or interpretation of company data re-purposed by 3rd parties

—Bottom 10% Class 1 Medium

--- All Class 1 Medium

### Eastern Free State: Amount of 10 kg bags per week sold on FPMs (all classes)





Sold 20% bags less than the first 13 weeks of 2024 and 1 678 372 bags less than the 5-year average (2020 to 2024) of the first 13 weeks of each year.

## Western Free State: Amount of 10 kg bags per week sold on FPMs (all classes)





Sold 14% bags <u>less</u> than the first 13 weeks of 2024 and 775 253 bags <u>less</u> than the 5-year average (2020 to 2024) of the first 13 weeks of each year.

#