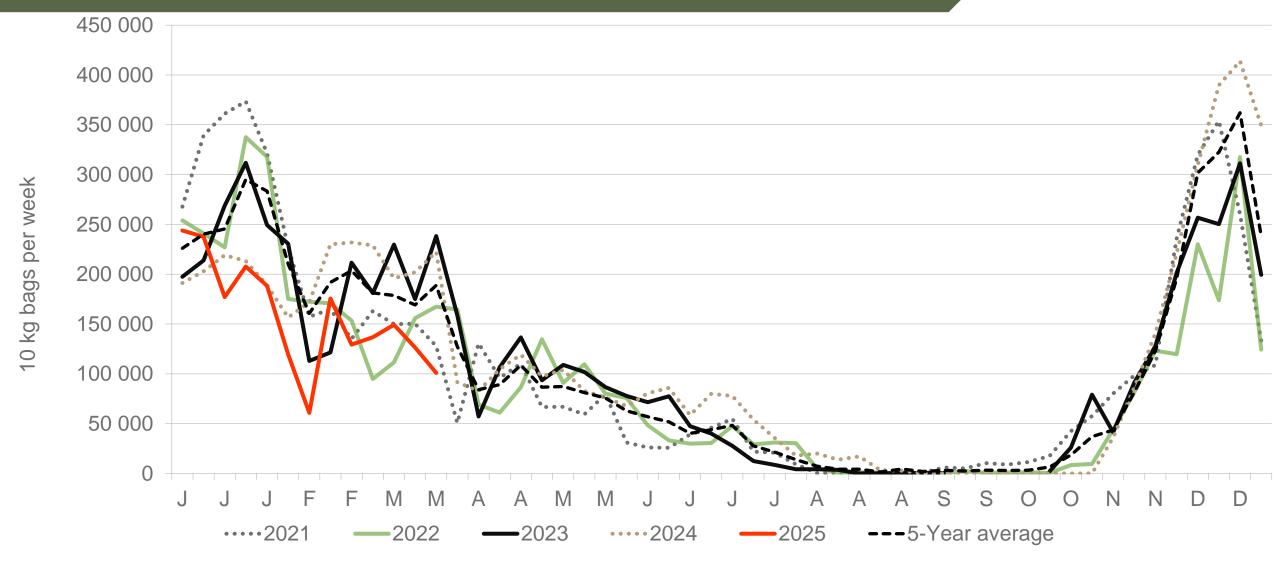

### Eastern Free State: Amount of 10 kg bags per week sold on FPMs (all classes)

Sold 20% bags less than the first 13 weeks of 2024 and 1 678 372 bags less than the 5-year average (2020 to 2024) of the first 13 weeks of each year.