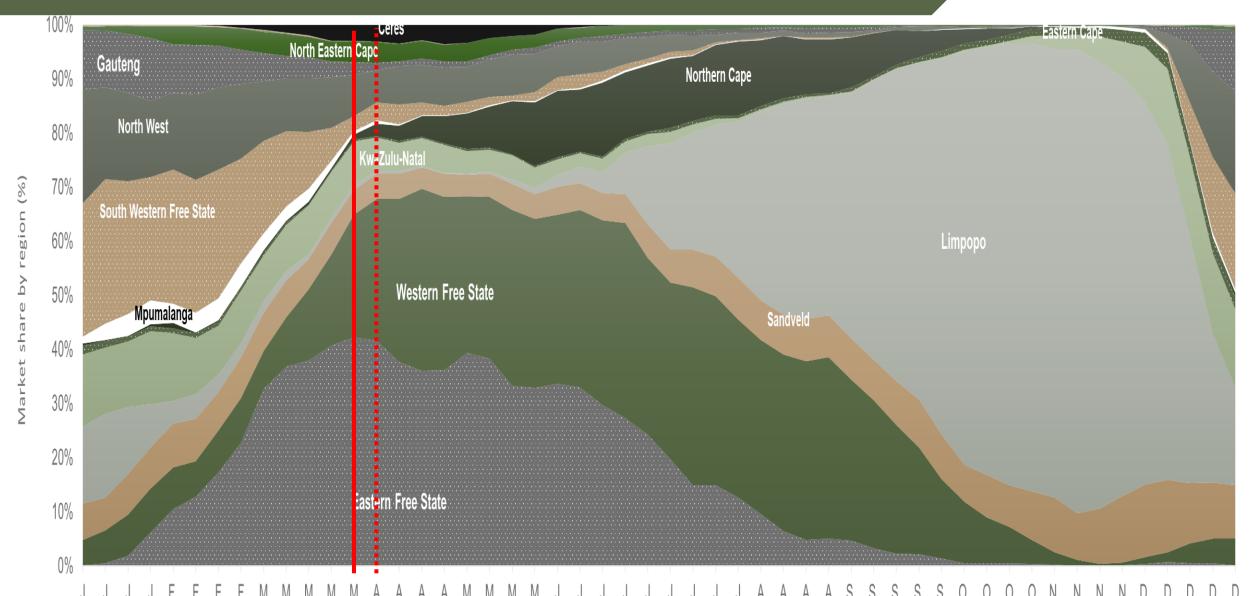

#### Average weekly price – all markets & all classes





#### Market share of regions on fresh produce markets 2019-2024





#### **Cumulative total number of 10 kg bags sold on markets:**





Sold 3 031 026 bags <u>less</u> than the **5-year average** (2020 to 2024) of the first 13 weeks of 2025

#### Monthly sales volumes on markets: Potatoes





### RSA daily Price versus Daily Available stocks (all classes & all sizes)





### JHB market daily: Top 10% versus Bottom 10% prices – Class 1 Medium (Since January 2025)

—Top 10% Class 1 Medium





Data disclaimer: Potatoes SA does not take responsibility for the accuracy or interpretation of company data re-purposed by 3rd parties

—Bottom 10% Class 1 Medium

--- All Class 1 Medium

### Eastern Free State: Amount of 10 kg bags per week sold on FPMs (all classes)





Sold 20% bags less than the first 13 weeks of 2024 and 1 678 372 bags less than the 5-year