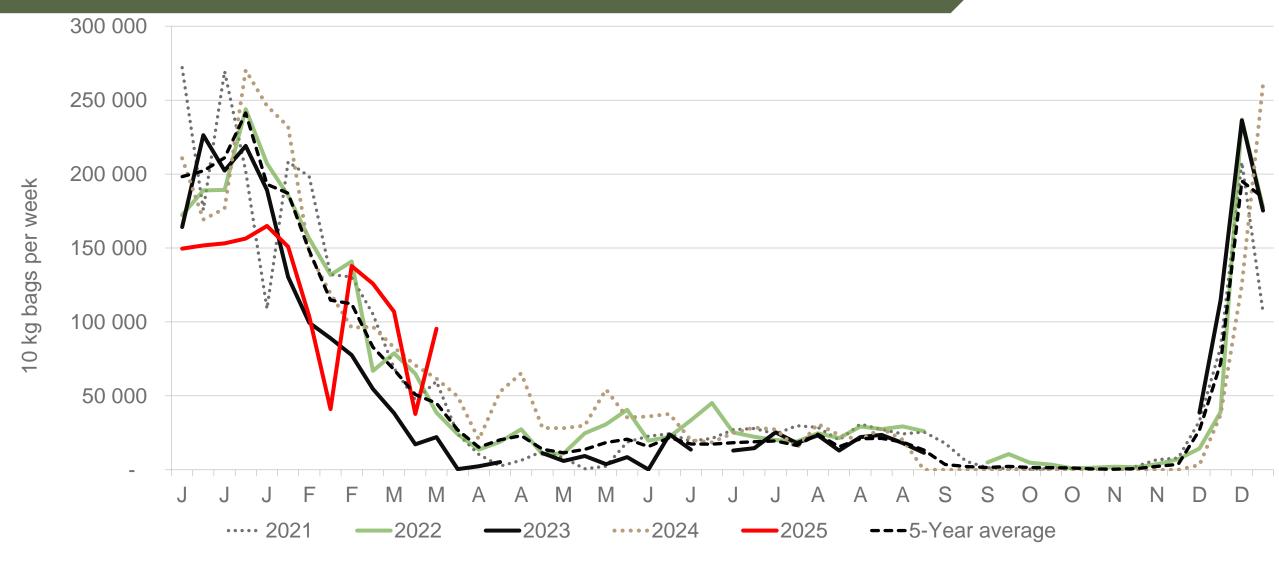

## Gauteng: Amount of 10 kg bags per week sold on FPMs (all classes)

Sold 20% bags less than the first 13 weeks of 2024 and 279 615 bags less than the 5-year average (2020 to 2024) of the first 13 weeks of each year.