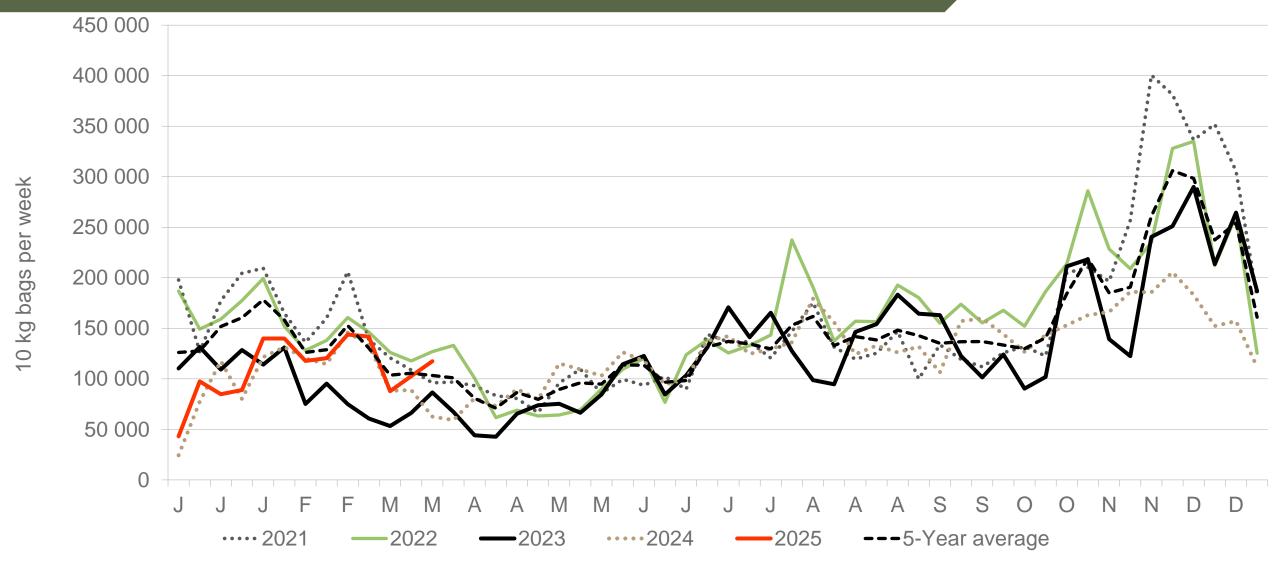

#### North-West: Amount of 10 kg bags per week sold on FPMs (all classes)

Sold 27% bags more than the first 13 weeks of 2024 and 560 963 bags more than the 5-year average (2020 to 2024) of the first 13 weeks of each year.