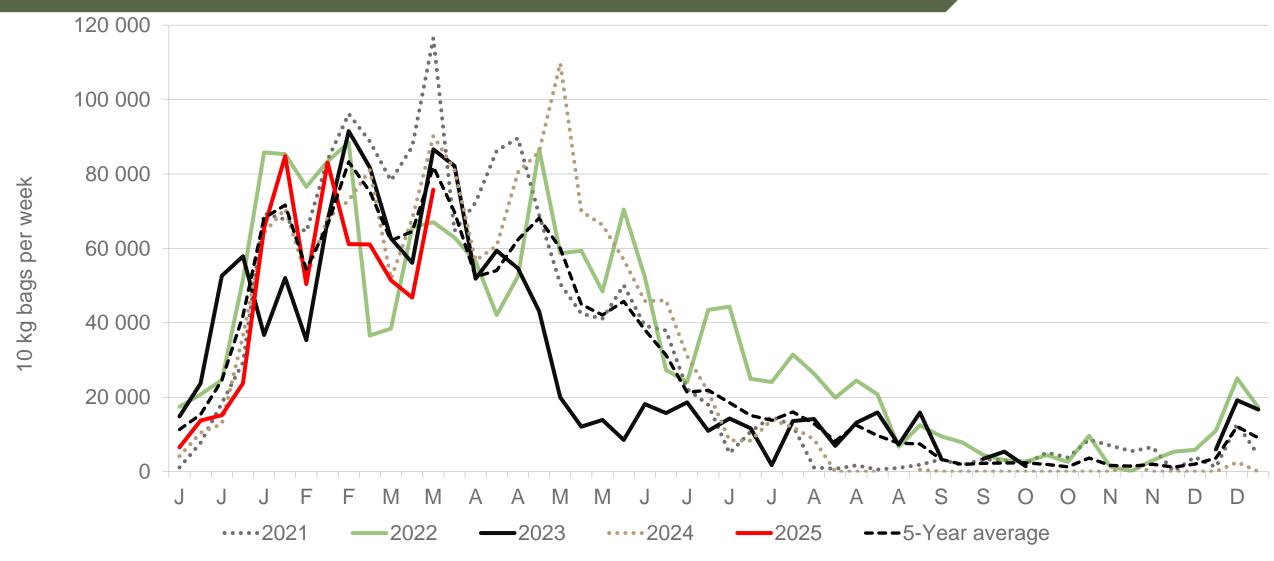

### Eastern Free State: Amount of 10 kg bags per week sold on FPMs (all classes)

Sold 20% bags less than the first 13 weeks of 2024 and 1 678 372 bags less than the 5-year average (2020 to 2024) of the first 13 weeks of each year.