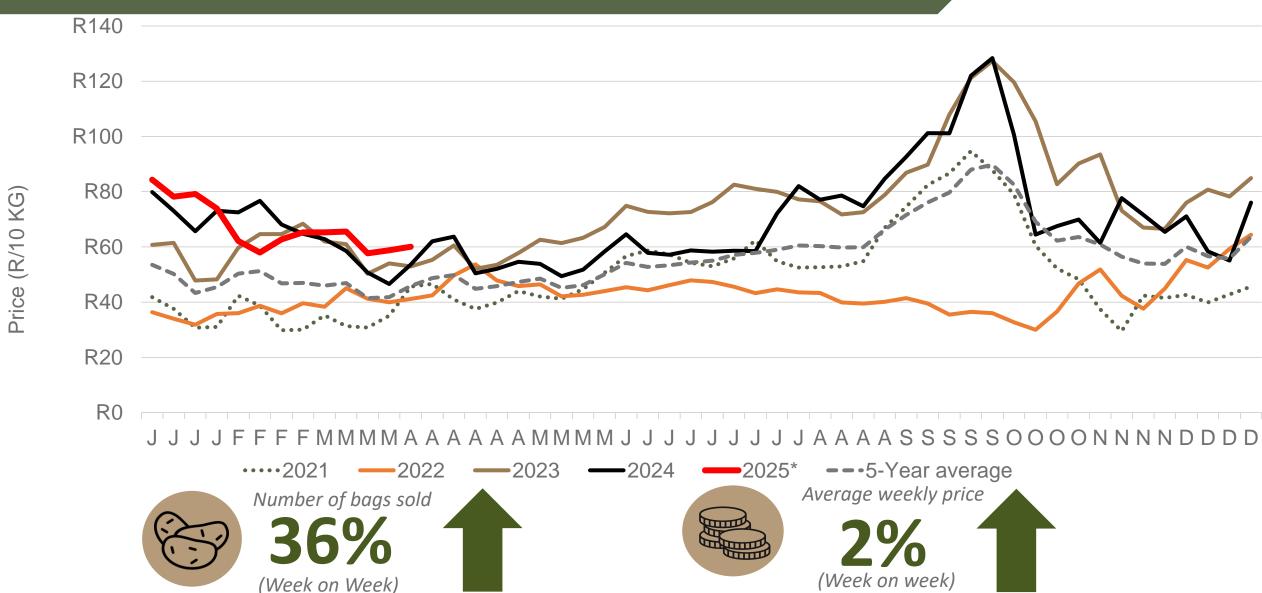

#### Average weekly price – all markets & all classes

#### **Cumulative total number of 10 kg bags sold on markets:**

Sold 3 031 026 bags <u>less</u> than the **5-year average** (2020 to 2024) of the first 13 weeks of 2025