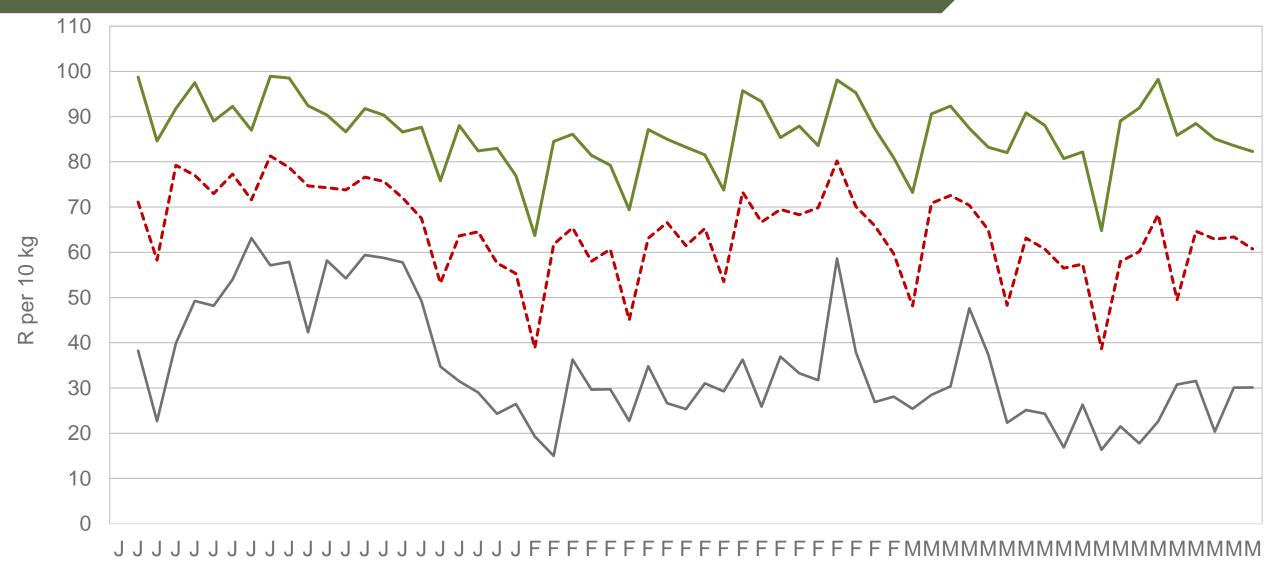

### JHB market daily: Top 10% versus Bottom 10% prices – Class 1 Medium (Since January 2025)

—Top 10% Class 1 Medium

Data disclaimer: Potatoes SA does not take responsibility for the accuracy or interpretation of company data re-purposed by 3rd parties

—Bottom 10% Class 1 Medium

--- All Class 1 Medium