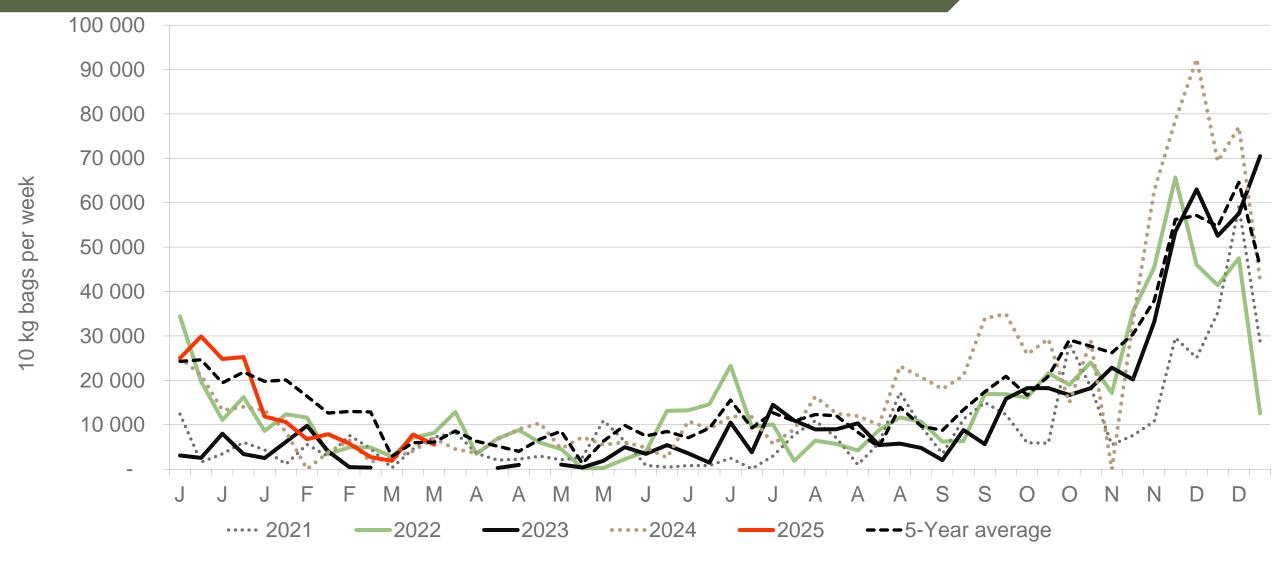

### KwaZulu-Natal: Amount of 10 kg bags per week sold on FPMs (all classes)

Sold 22,66% bags <u>less</u> than the first 13 weeks of 2024 and 721 264 bags <u>less</u> than the 5-year average (2020 to 2024) of the first 13 weeks of each year.