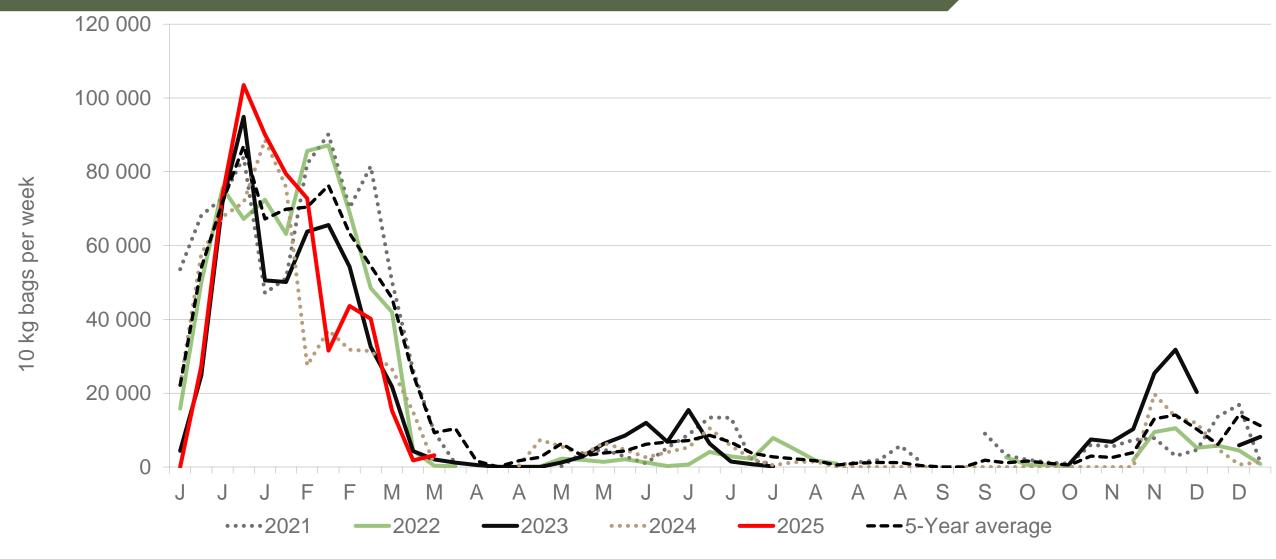

## Western Free State: Amount of 10 kg bags per week sold on FPMs (all classes)

Sold 14% bags <u>less</u> than the first 13 weeks of 2024 and 775 253 bags <u>less</u> than the 5-year average (2020 to 2024) of the first 13 weeks of each year.