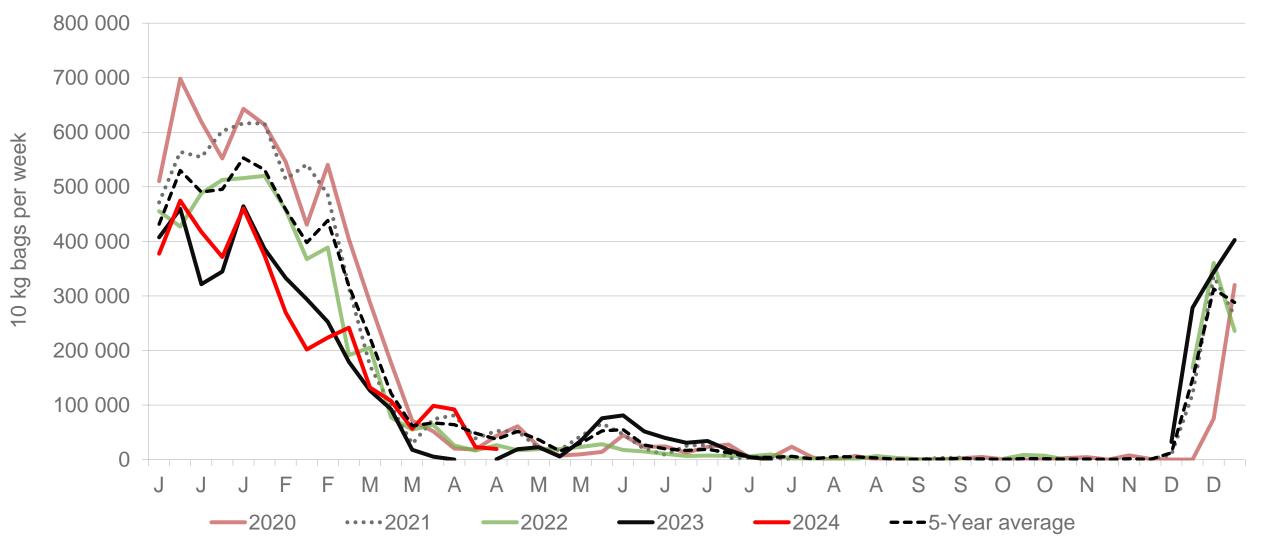

### **Cumulative total number of 10 kg bags sold on markets:**

Sold 3 956 866 bags <u>less</u> than the **5-year average** (2019 to 2023) of the first 17 weeks of 2024