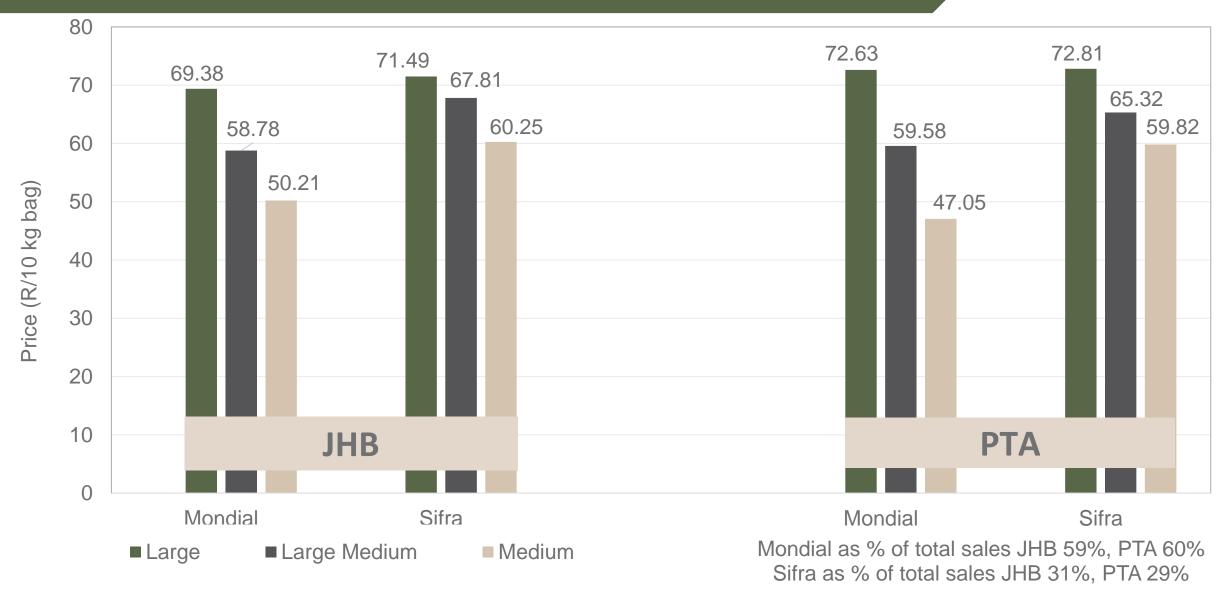

|        | -      |        | 819         | 15.67          |
| 4S/M              | -                  |        | 104         | 10.38          | -                  |        | 115     | 24.35  | -          |        | -      |                | -             |        | -            |        | -          |        | -                  |        | -      |        | 439         | 13.85          |
| Total             | 352 490            | 52.44  | 173 637     | 49.19          |                    | 52.05  | 140 338 | 53.56  |            | 61.44  | 28 132 | 67.61          | 59 324        | 69.38  | 34 910       | 46.24  | 86 344     | 53.68  | 41 593             | 52.42  | 18 740 | 49.36  | 2 084 391   | 52.09          |

### PTA & JHB markets: Average Prices - Different Sizes (only 10 kg bags)





### **DBN & CTN markets**: Average Prices - Different Sizes (only 10 kg bags)





#### Hectares planted to date for season 2023 versus 2024





Regions finished: Gauteng late, North west main, Eastern Free State main, Western Free State early and late, Southwestern Free State main, Ceres main, Eastern Cape winter and summer, North Eastern Cape main, Northern cape early and main