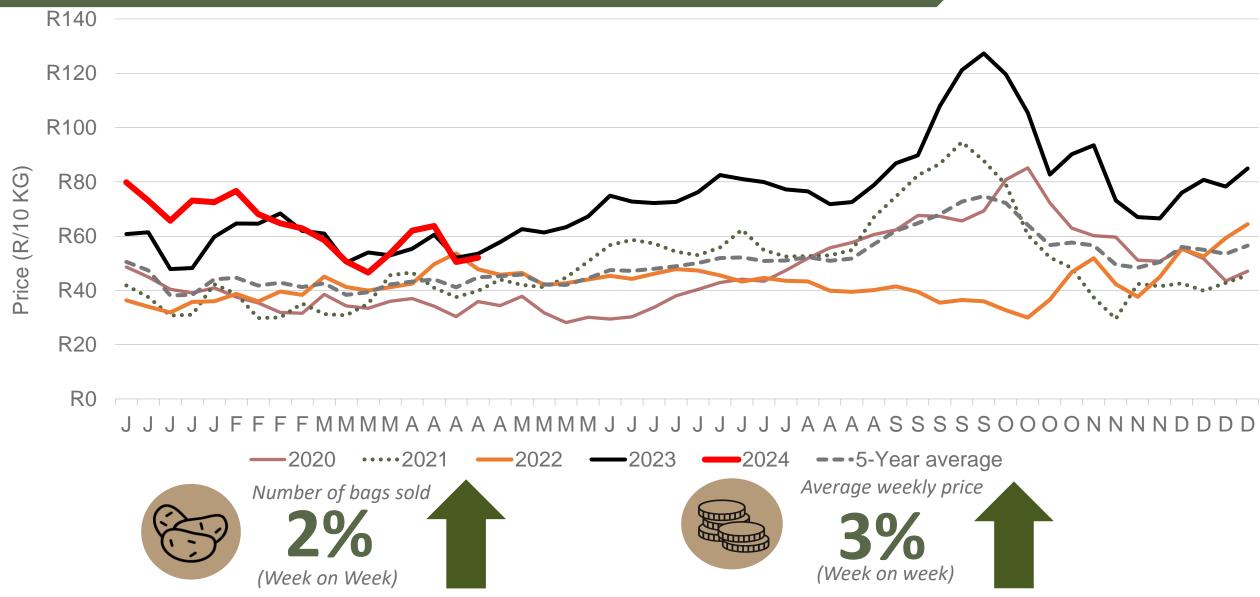

### Average weekly price – all markets & all classes





### Market share of regions on fresh produce markets





### **Cumulative total number of 10 kg bags sold on markets:**





Sold 3 956 866 bags <u>less</u> than the **5-year average** (2019 to 2023) of the first 17 weeks of 2024

### RSA daily Price versus Daily Available stocks (all classes & all sizes)





## JHB market daily: Top 10% versus Bottom 10% prices – Class 1 Medium (Since January 2024)

—Top 10% Class 1 Medium





Data disclaimer: Potatoes SA does not take responsibility for the accuracy or interpretation of company data re-purposed by 3rd parties

—Bottom 10% Class 1 Medium

--- All Class 1 Medium

# Eastern Free State: Amount of 10 kg bags per week sold on FPMs (all classes)





Sold 9% bags less than the first 17 weeks of 2023 and 588 607 bags less than the 5-year av