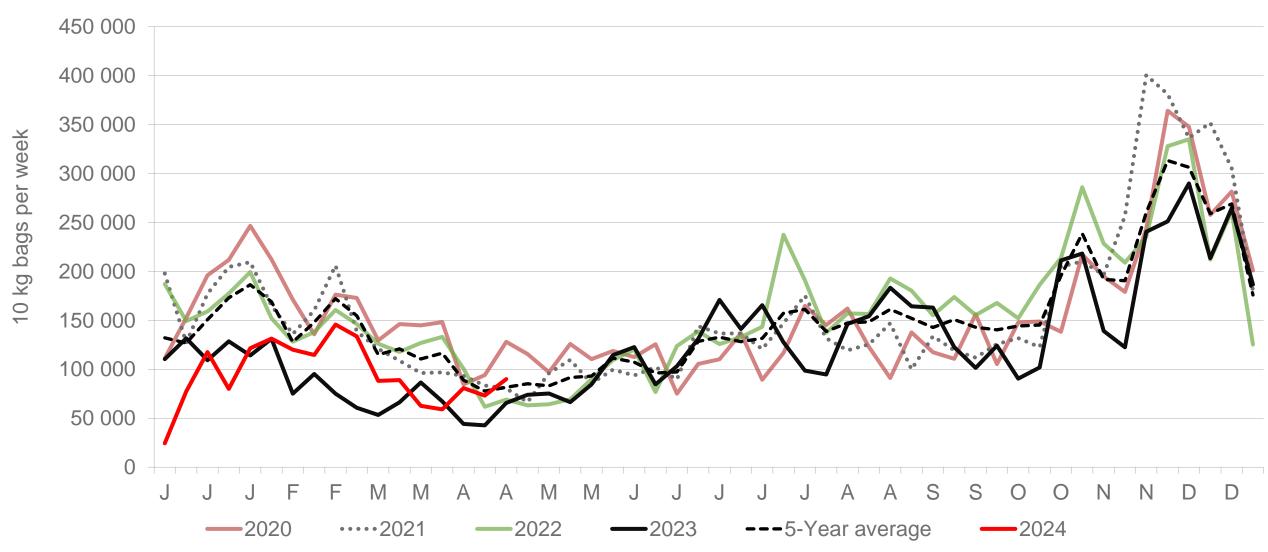

#### North-West: Amount of 10 kg bags per week sold on FPMs (all classes)

Sold 3% bags more than the first 17 weeks of 2023 and 299 987 bags less than the 5-year average (2019 to 2023) of the first 17 weeks of each year