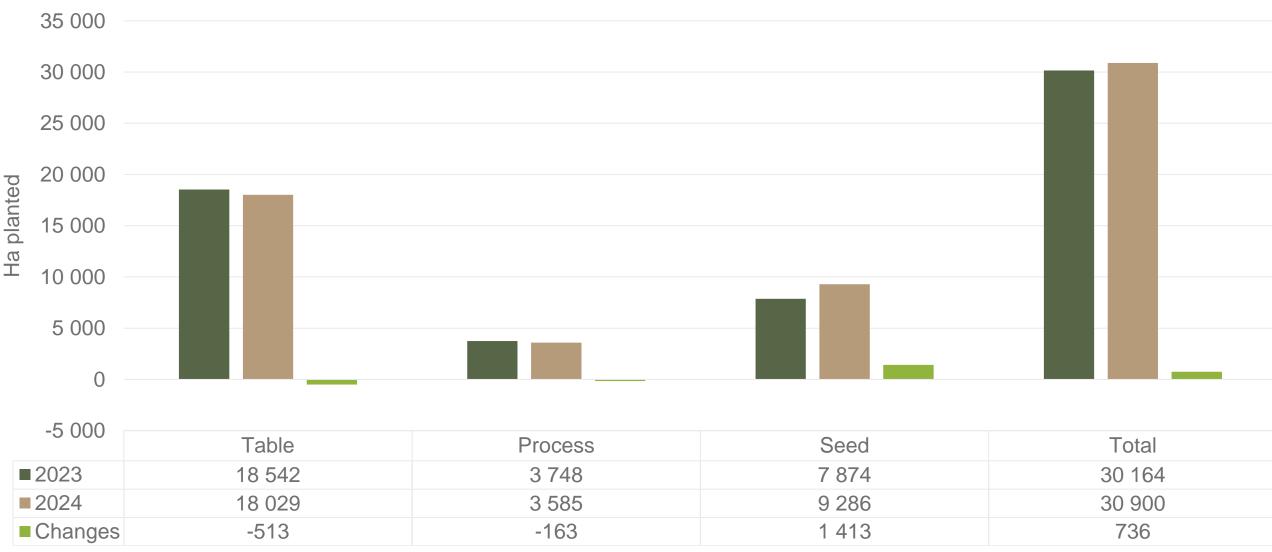

#### Hectares planted to date for season 2023 versus 2024

Regions finished: Gauteng late, North west main, Eastern Free State main, Western Free State early and late, Southwestern Free State main, Ceres main, Eastern Cape winter and summer, North Eastern Cape main, Northern cape early and main