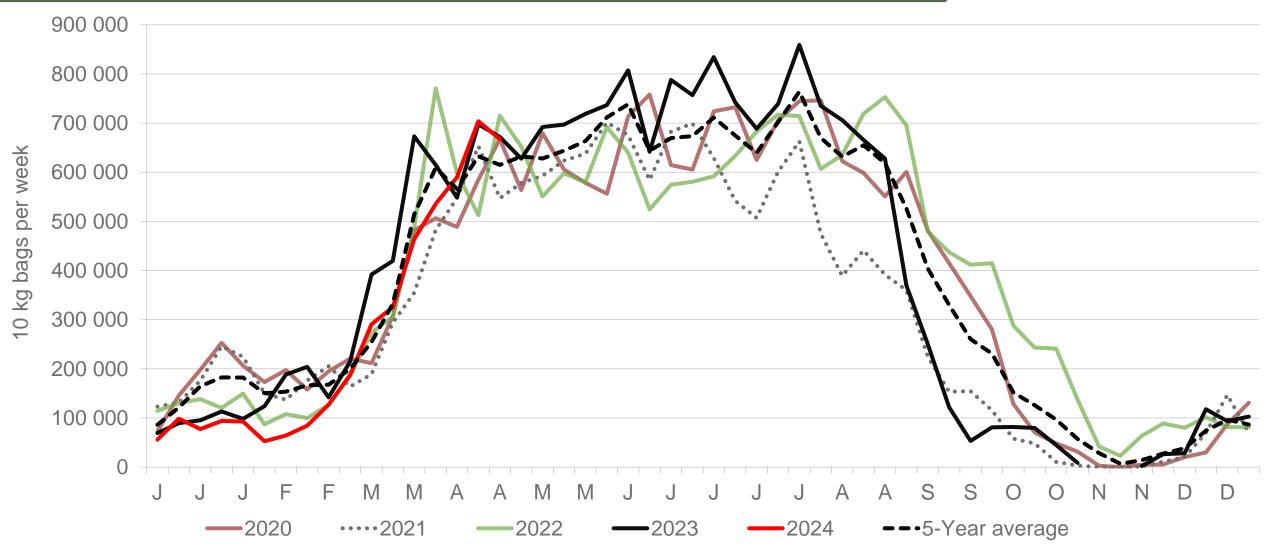

### Sandveld: Amount of 10 kg bags per week sold on FPMs (all classes)

Sold 19% bags more than the first 17 weeks of 2023 and 483 746 bags less than the 5-year average (2019 to 2023) of the first 17 weeks of each year