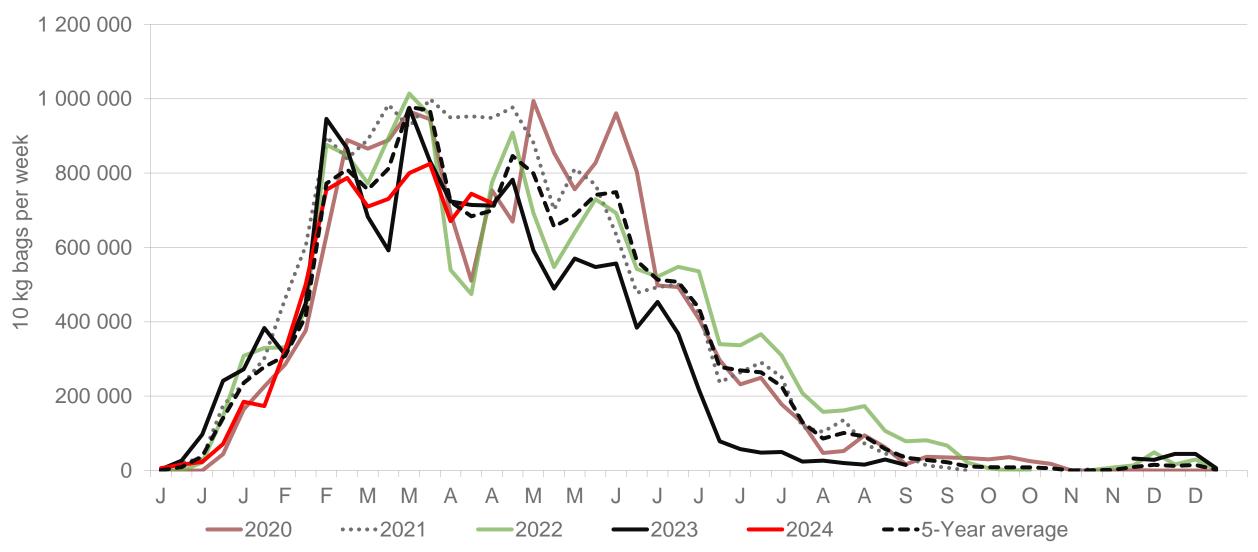

### **Cumulative total number of 10 kg bags sold on markets:**

Sold 3 956 866 bags <u>less</u> than the **5-year average** (2019 to 2023) of the first 17 weeks of 2024