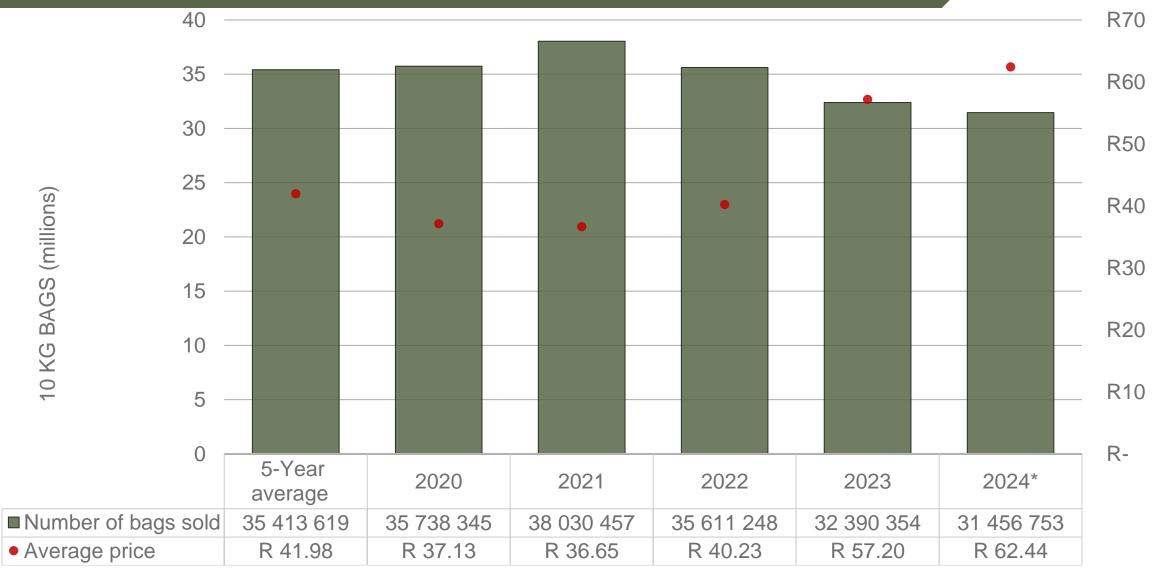

### **Cumulative total number of 10 kg bags sold on markets:**

Sold 3 956 866 bags <u>less</u> than the **5-year average** (2019 to 2023) of the first 17 weeks of 2024