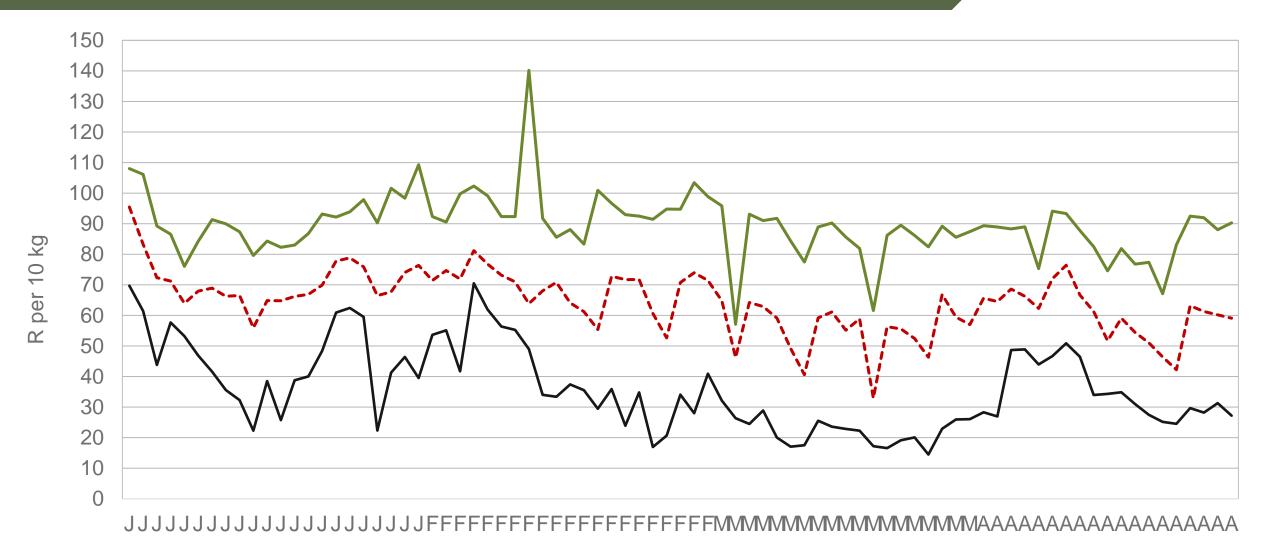

## JHB market daily: Top 10% versus Bottom 10% prices – Class 1 Medium (Since January 2024)

—Top 10% Class 1 Medium

Data disclaimer: Potatoes SA does not take responsibility for the accuracy or interpretation of company data re-purposed by 3rd parties

—Bottom 10% Class 1 Medium

--- All Class 1 Medium