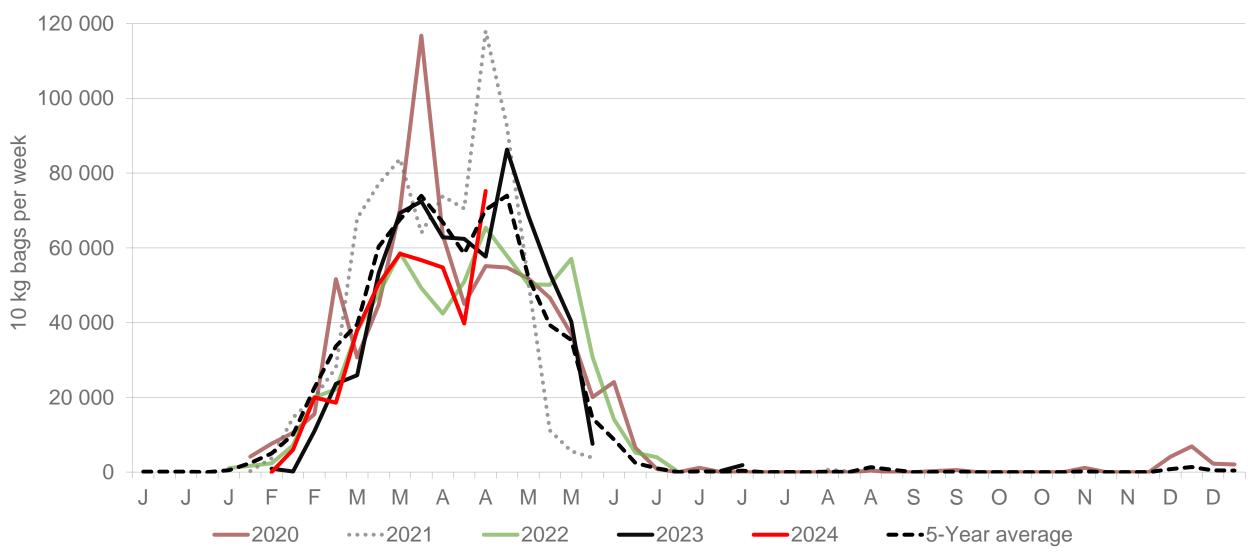

### **Cumulative total number of 10 kg bags sold on markets:**

Sold 3 956 866 bags <u>less</u> than the **5-year average** (2019 to 2023) of the first 17 weeks of 2024