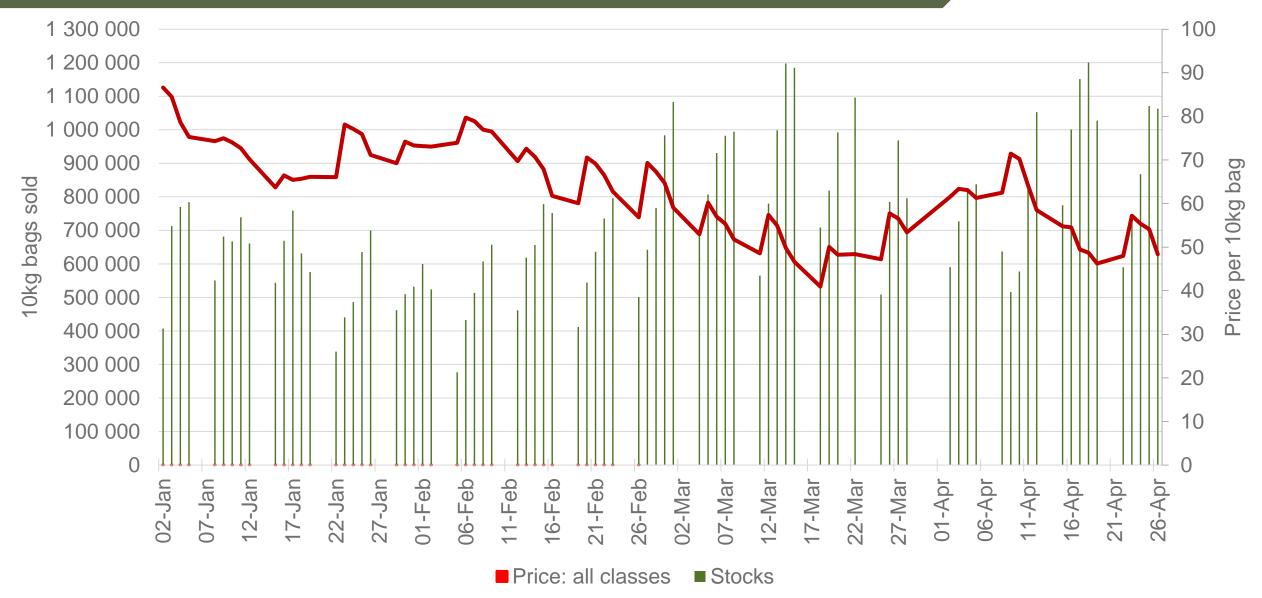

### Average weekly price – all markets & all classes





### Market share of regions on fresh produce markets





### **Cumulative total number of 10 kg bags sold on markets:**





Sold 3 956 866 bags <u>less</u> than the **5-year average** (2019 to 2023) of the first 17 weeks of 2024

### RSA daily Price versus Daily Available stocks (all classes & all sizes)





## JHB market daily: Top 10% versus Bottom 10% prices – Class 1 Medium (Since January 2024)

—Top 10% Class 1 Medium





Data disclaimer: Potatoes SA does not take responsibility for the accuracy or interpretation of company data re-purposed by 3rd parties

—Bottom 10% Class 1 Medium

--- All Class 1 Medium

# Eastern Free State: Amount of 10 kg bags per week sold on FPMs (all classes)





Sold 9% bags less than the first 17 weeks of 2023 and 588 607 bags less than the 5-year average (2019 to 2023) of the first 17 weeks of each year.

# Western Free State: Amount of 10 kg bags per week sold on FPMs (all classes)





Sold 16% bags less than the first 17 weeks of 2023 and 587 678 bags less than the 5-year average (2019 to 2023) of the first 17 weeks of each year

#### North-West: Amount