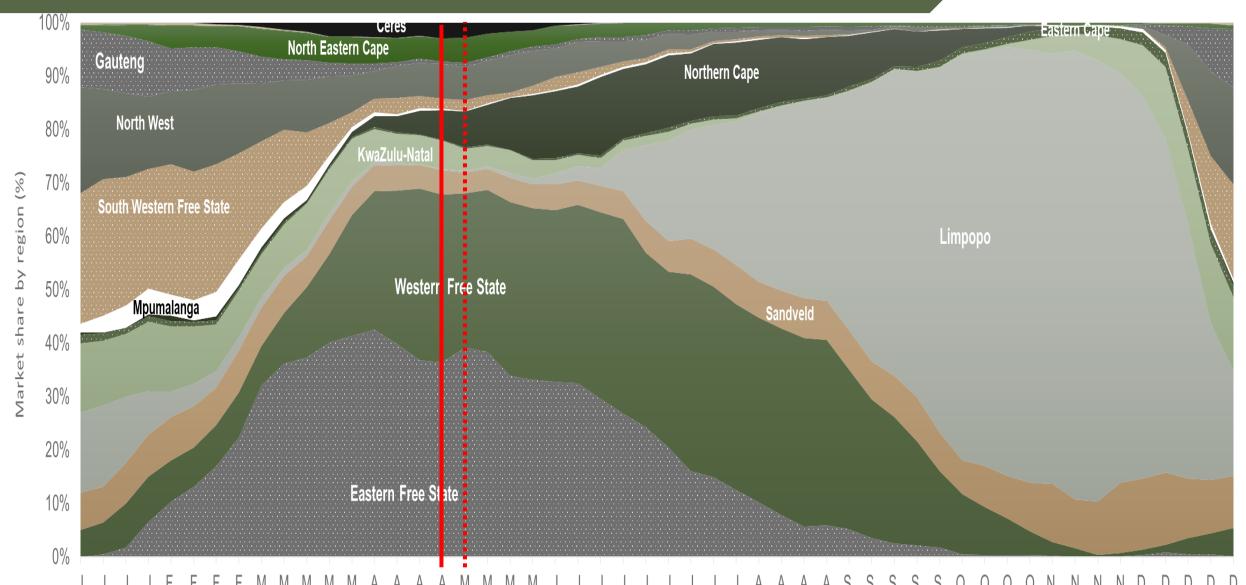

### Average weekly price – all markets & all classes





### Market share of regions on fresh produce markets





### **Cumulative total number of 10 kg bags sold on markets:**





Sold 3 956 866 bags <u>less</u> than the **5-year average** (2019 to 2023) of the first 17 weeks of 2024

### RSA daily Price versus Daily Available stocks (all classes & all sizes)





## JHB market daily: Top 10% versus Bottom 10% prices – Class 1 Medium (Since January 2024)

—Top 10% Class 1 Medium





Data disclaimer: Potatoes SA does not take responsibility for the accuracy or interpretation of company data re-purposed by 3rd parties

—Bottom 10% Class 1 Medium

--- All Class 1 Medium

# Eastern Free State: Amount of 10 kg bags per week sold on FPMs (all classes)





Sold 9% bags less than the first 17 weeks of 2023 and 588 607 bags less than the 5-year average (2019 to 2023) of the first 17 weeks of each year.