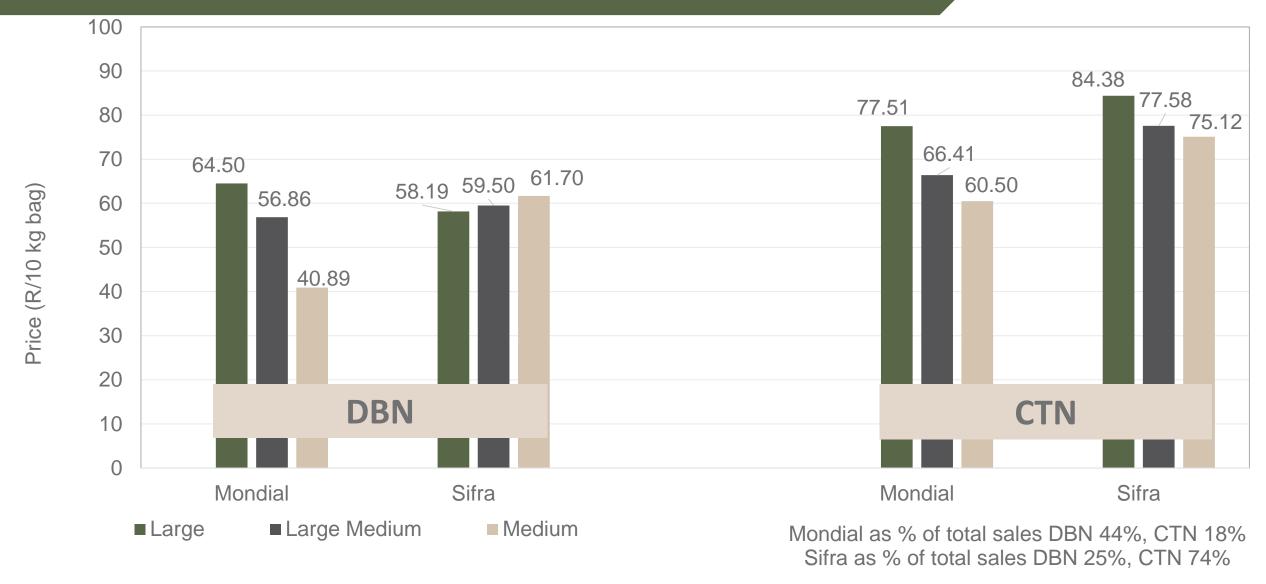

-                  |        | 104         | 10.38          | -                  |        | 115     | 24.35  | -          |        | -      |                | -             |        | -            |        | -          |        | -                  |        | -      |        | 439         | 13.85          |
| Total             | 352 490            | 52.44  | 173 637     | 49.19          |                    | 52.05  | 140 338 | 53.56  |            | 61.44  | 28 132 | 67.61          | 59 324        | 69.38  | 34 910       | 46.24  | 86 344     | 53.68  | 41 593             | 52.42  | 18 740 | 49.36  | 2 084 391   | 52.09          |

### PTA & JHB markets: Average Prices - Different Sizes (only 10 kg bags)





### **DBN & CTN markets**: Average Prices - Different Sizes (only 10 kg bags)





#### Hectares planted to date for season 2023 versus 2024





Regions finished: Gauteng late, North west main, Eastern Free State main, Western Free State early and late, Southwestern Free State main, Ceres main, Eastern Cape winter and summer, North Eastern Cape main, Northern cape early and main