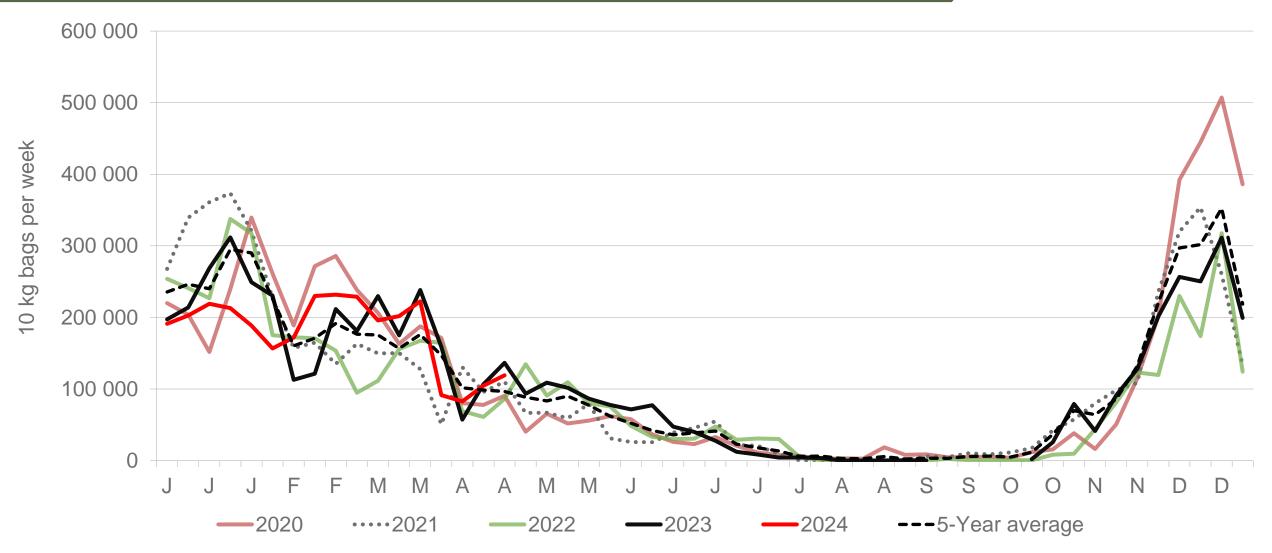

# Western Free State: Amount of 10 kg bags per week sold on FPMs (all classes)

Sold 16% bags less than the first 17 weeks of 2023 and 587 678 bags less than the 5-year average (2019 to 2023) of the first 17 weeks of each year