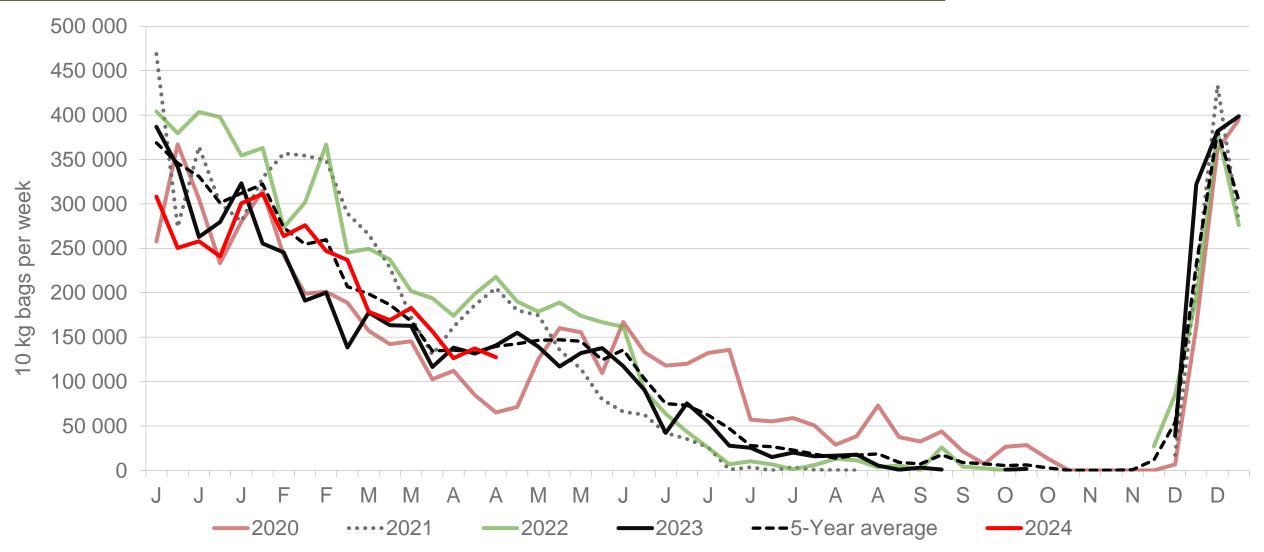

# Eastern Free State: Amount of 10 kg bags per week sold on FPMs (all classes)

Sold 9% bags less than the first 17 weeks of 2023 and 588 607 bags less than the 5-year average (2019 to 2023) of the first 17 weeks of each year.