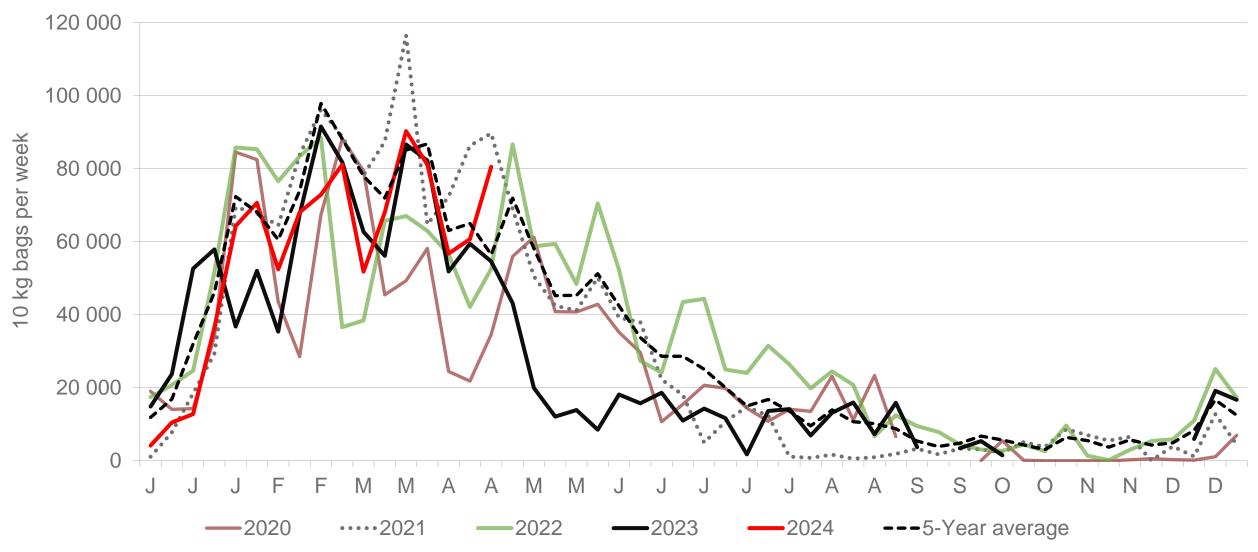

## KwaZulu-Natal: Amount of 10 kg bags per week sold on FPMs (all classes)

Sold 5% bags less than the first 17 weeks of 2023 and 132 509 bags less than the 5-year average (2019 to 2023) of the first 17 weeks of each year