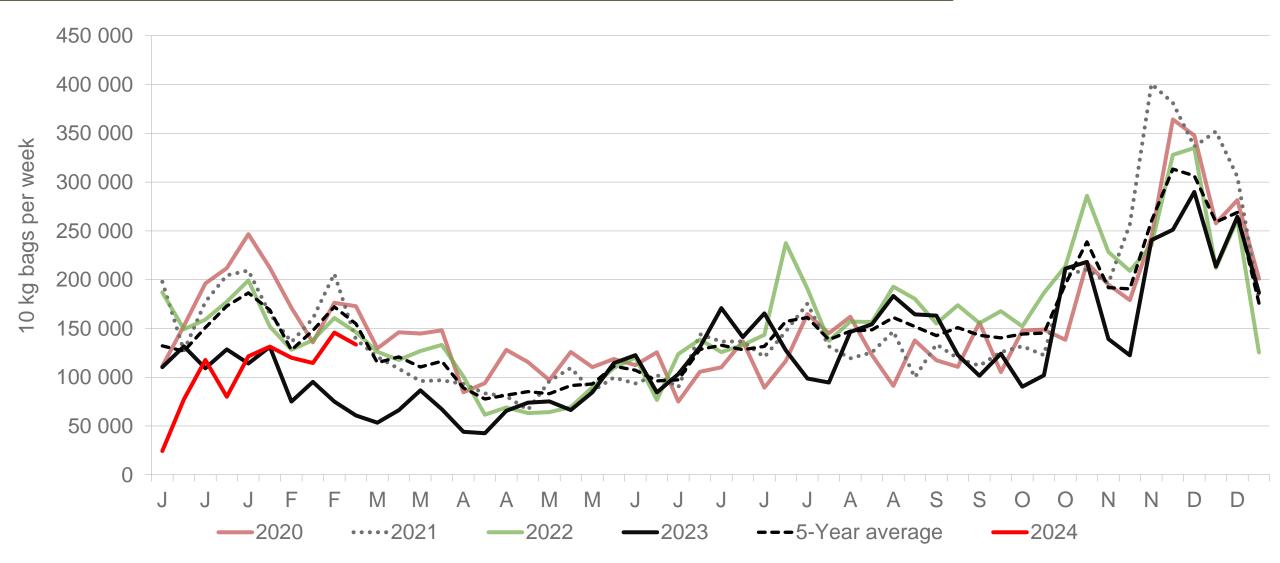

# Gauteng: Amount of 10 kg bags per week sold on FPMs (all classes)

Sold 21% bags <u>more</u> than the same period of 2023 and 70 324 bags <u>more</u> than the **5-year average** (2019 to 2023) of the 10 week of each year Data disclaimer: Potatoes SA does not take responsibility for the accuracy or interpretation of company data re-purposed by 3rd parties