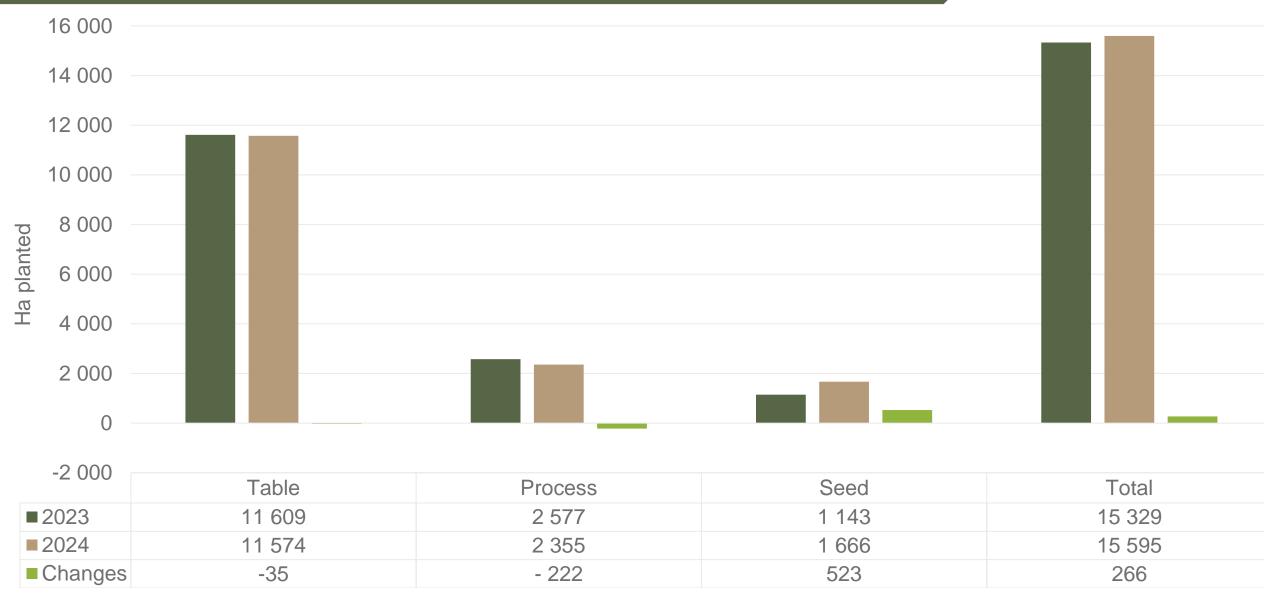

0 504            | 62.57  | 209 776 | 52.36                   | 68 565 | 78.73  | 48 886 | 61.89      | 128 139 | 65.01  | 41 734 | 55.78         | 77 279 | 66.87  | 73 171 | 55.85              | 81 732 | 56.68  | 40 596 | 56.97    | 133 527 | 64.59       |             | 58.57  |
|         |                    |        |         |                         |        |        |        |            |         |        |        |               |        |        | _      |                    |        |        |        |          |         |             |             |        |

### PTA & JHB markets: Average Prices - Different Sizes (only 10 kg bags)





### **DBN & CTN markets**: Average Prices - Different Sizes (only 10 kg bags)





#### Hectares planted to date for season 2024 versus 2023