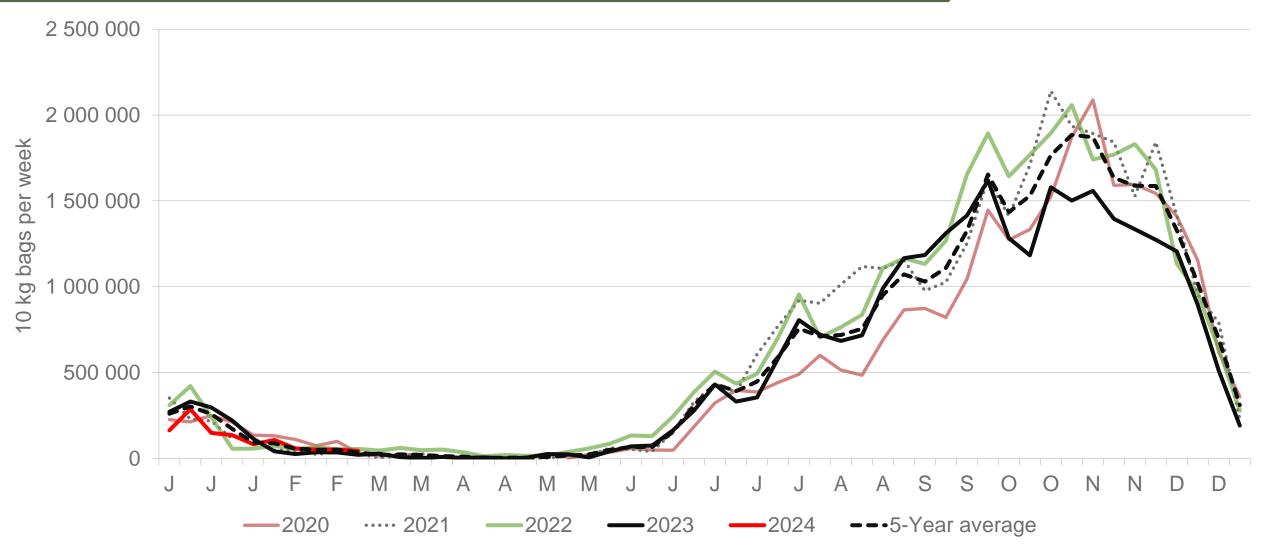

### **Cumulative total number of 10 kg bags sold on markets:**

Sold 3 370 581 bags less for the 10 week of 2024 than the 5-year average (2019 to 2023) of the 10 week of each year