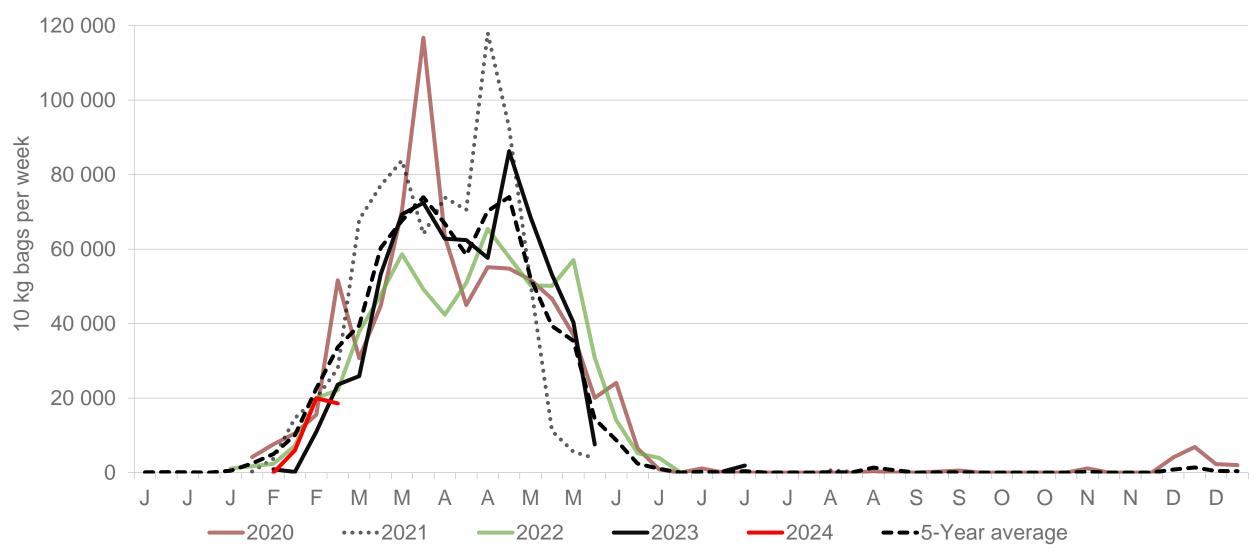

### **Cumulative total number of 10 kg bags sold on markets:**

Sold 3 370 581 bags less for the 10 week of 2024 than the 5-year average (2019 to 2023) of the 10 week of each year