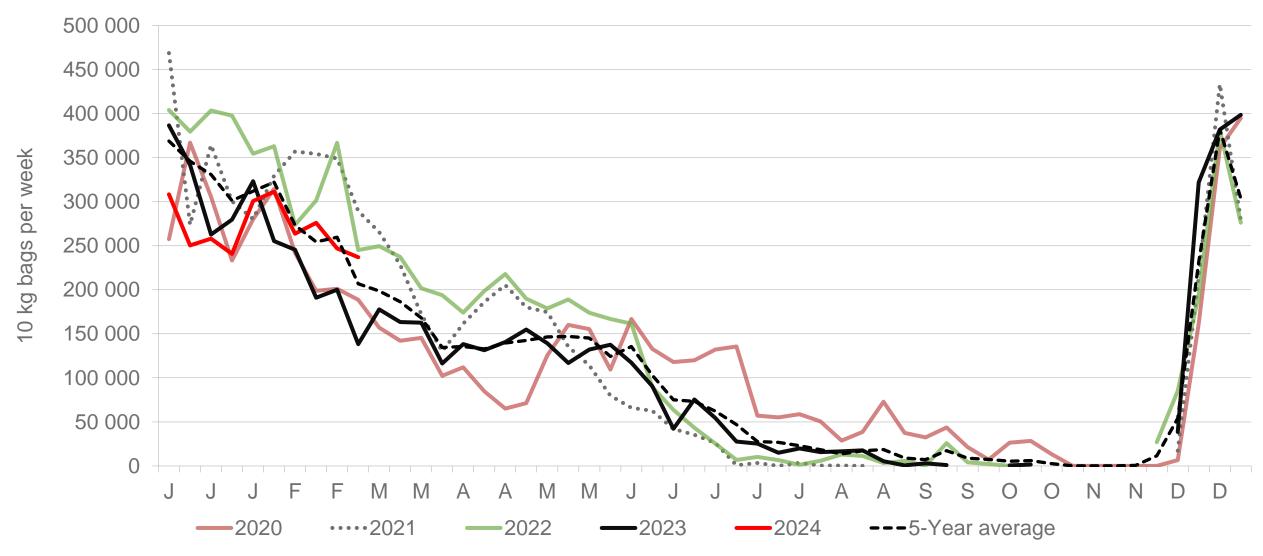

## Western Free State: Amount of 10 kg bags per week sold on FPMs (all classes)

Sold 30% bags less than the same period of 2023 and 640 045 bags less than the 5-year average (2019 to 2023) of the 10 week of each year