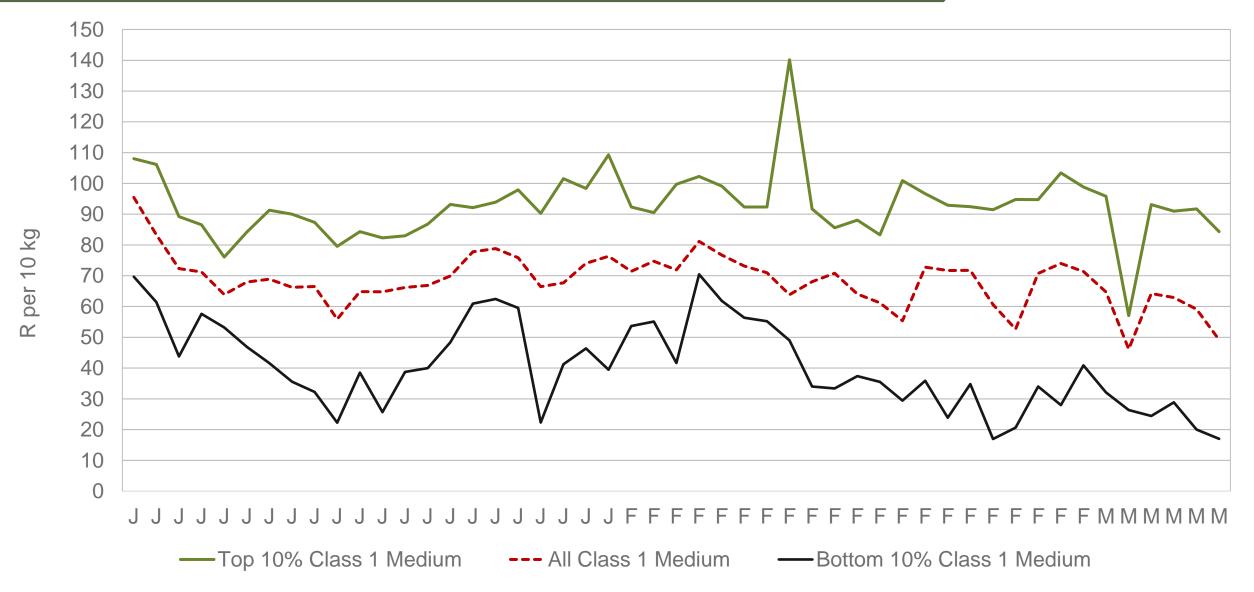

## JHB market daily: Top 10% versus Bottom 10% prices – Class 1 Medium (Since January 2024)