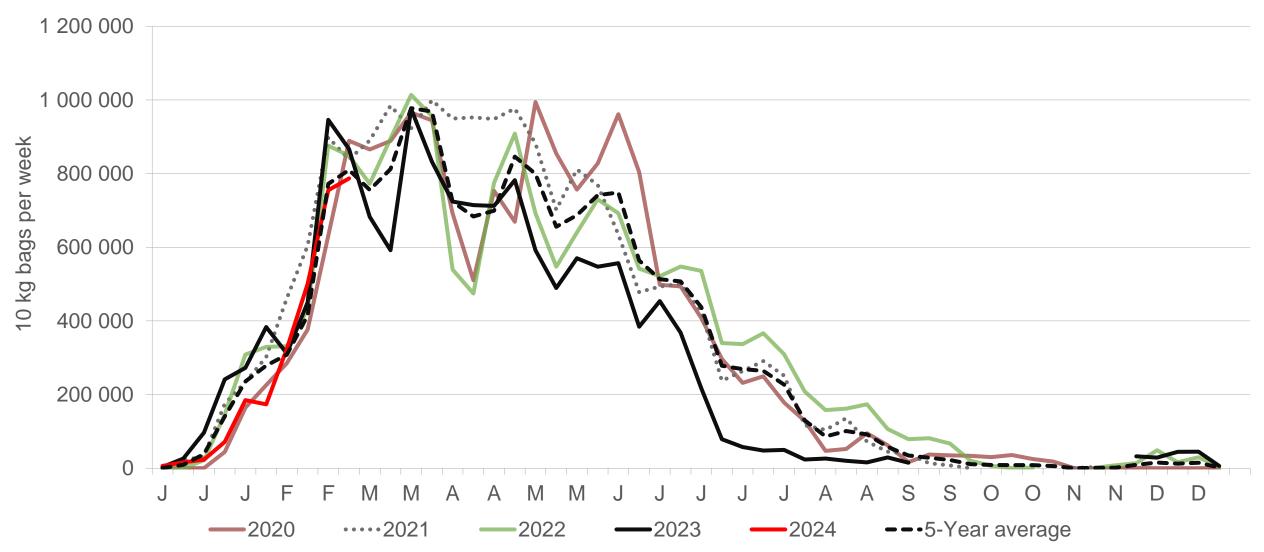

### **Cumulative total number of 10 kg bags sold on markets:**

Sold 3 370 581 bags less for the 10 week of 2024 than the 5-year average (2019 to 2023) of the 10 week of each year