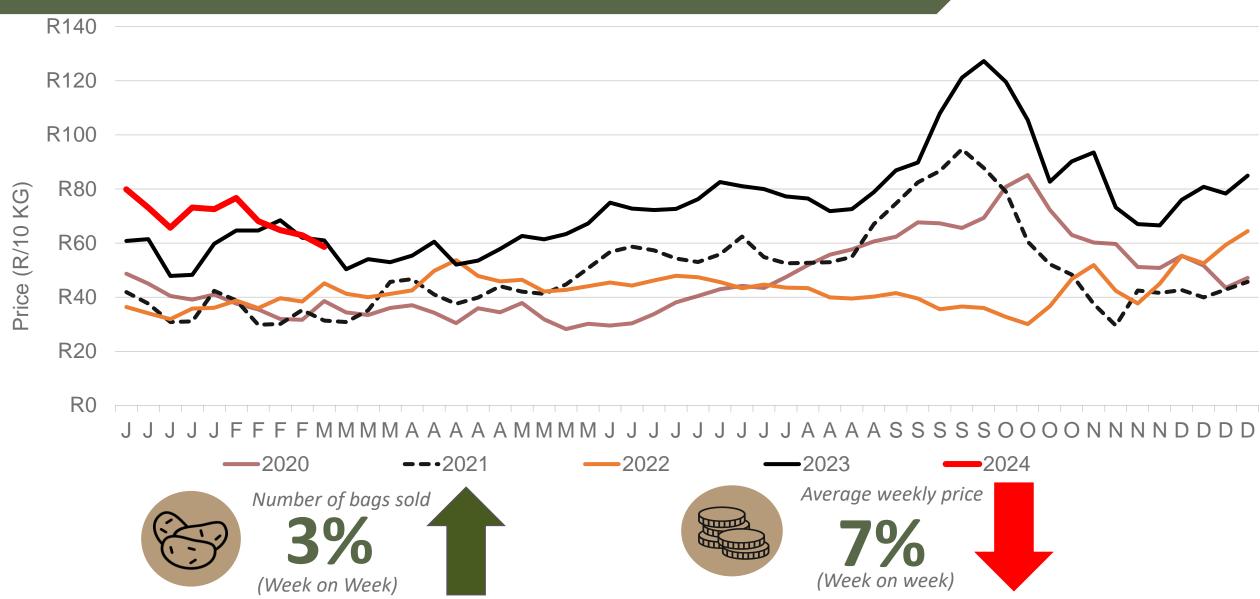

#### Average weekly price – all markets & all classes











#### Market share of regions on fresh produce markets





### **Cumulative total number of 10 kg bags sold on markets:**





Sold 3 370 581 bags less for the 10 week of 2024 than the 5-year average (2019 to 2023) of the 10 week of each year

#### RSA daily Price versus Daily Available stocks (all classes & all sizes)





## JHB market daily: Top 10% versus Bottom 10% prices – Class 1 Medium (Since January 2024)





## Eastern Free State: Amount of 10 kg bags per week sold on FPMs (all classes)





Sold 21% bags less than the same period of 2023 and 167 220 bags less than the 5-year average (2019 to 2023) of the 10 week of each year.

## Southwestern Free State: Amount of 10 kg bags per week sold on FPMs (all classes)





Sold 1% bags <u>less</u> than the same period of 2023 a