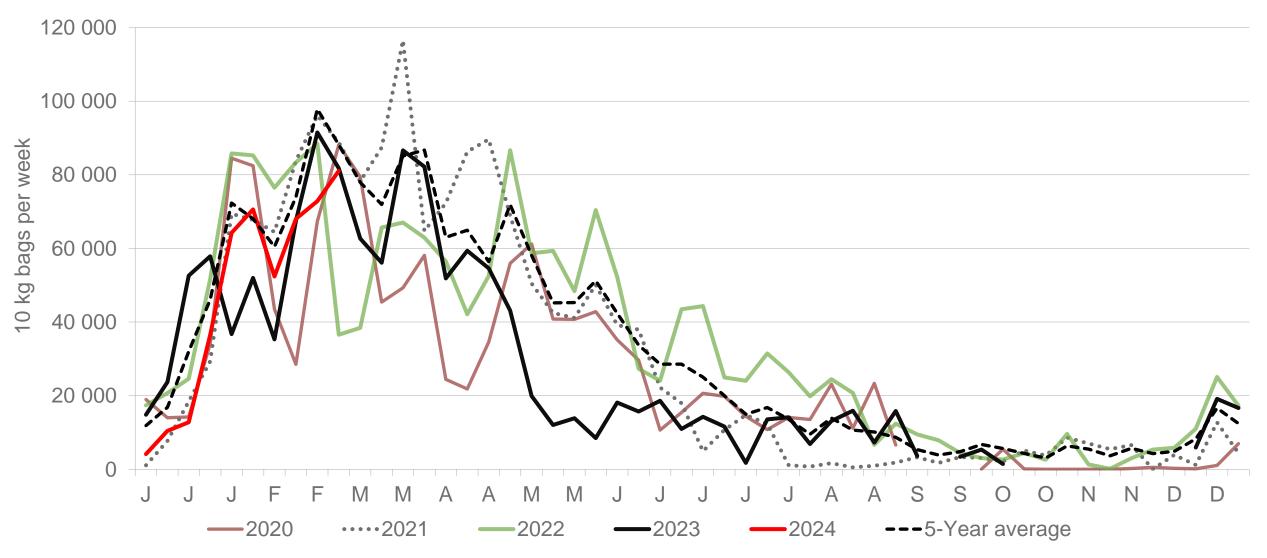

### Ceres: Amount of 10 kg bags per week sold on FPMs (all classes)

Sold 25% bags more than the same period of 2023 and 30 152 bags less than the 5-year average (2019 to 2023) of the 10 week of each year Data disclaimer: Potatoes SA does not take responsibility for the accuracy or interpretation of company data re-purposed by 3rd parties