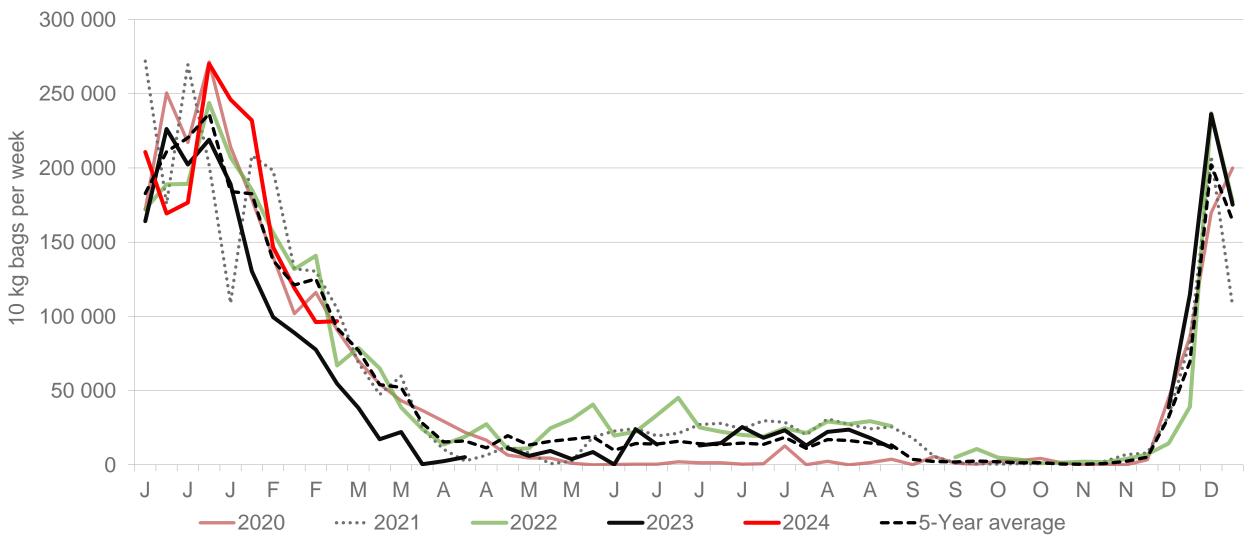

#### Sandveld: Amount of 10 kg bags per week sold on FPMs (all classes)

Sold 3% bags more than the same period of 2023 and 474 611 bags less than the 5-year average (2019 to 2023) of the 10 week of each year.