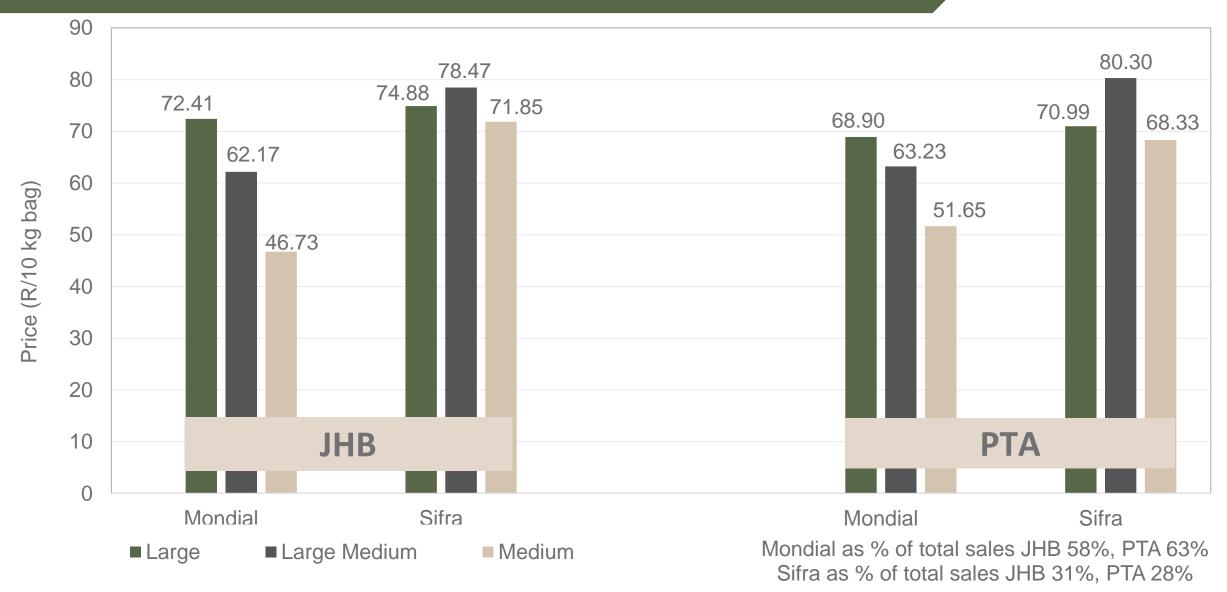

|        | -      |                    | -      |        | -      |          | -       |             | 1 106       | 12.09  |
| Total   | 340 504            | 62.57  | 209 776 | 52.36                   | 68 565 | 78.73  | 48 886 | 61.89      | 128 139 | 65.01  | 41 734 | 55.78         | 77 279 | 66.87  | 73 171 | 55.85              | 81 732 | 56.68  | 40 596 | 56.97    | 133 527 | 64.59       |             | 58.57  |
|         |                    |        |         |                         |        |        |        |            |         |        |        |               |        |        | _      |                    |        |        |        |          |         |             |             |        |

### PTA & JHB markets: Average Prices - Different Sizes (only 10 kg bags)





### **DBN & CTN markets**: Average Prices - Different Sizes (only 10 kg bags)





#### Hectares planted to date for season 2024 versus 2023