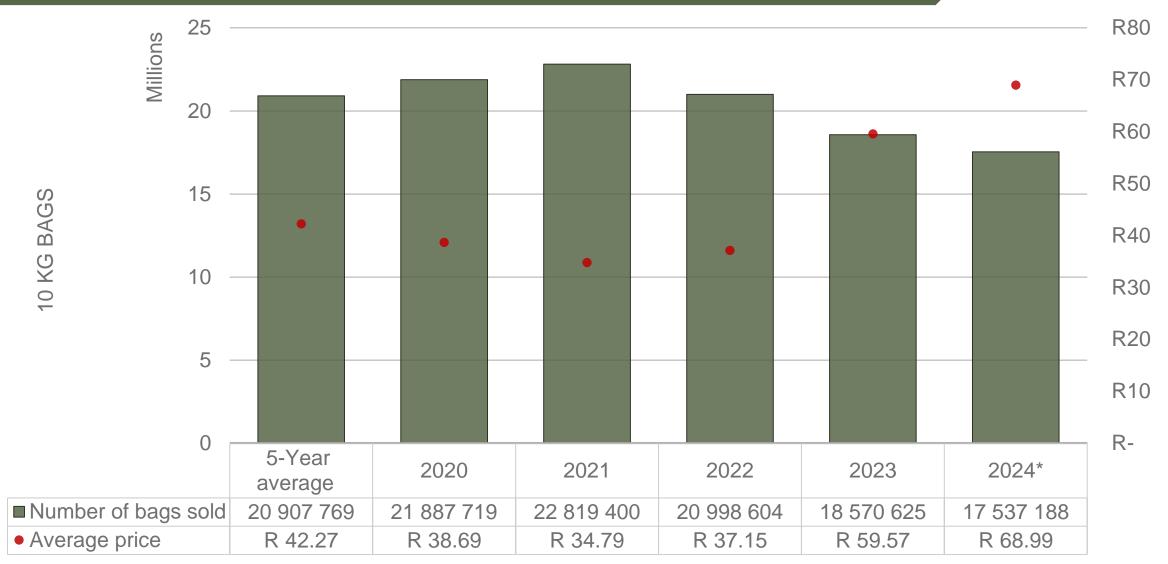

#### Average weekly price – all markets & all classes











#### Market share of regions on fresh produce markets





### **Cumulative total number of 10 kg bags sold on markets:**





Sold 3 370 581 bags less for the 10 week of 2024 than the 5-year average (2019 to 2023) of the 10 week of each year

#### RSA daily Price versus Daily Available stocks (all classes & all sizes)





## JHB market daily: Top 10% versus Bottom 10% prices – Class 1 Medium (Since January 2024)





## Eastern Free State: Amount of 10 kg bags per week sold on FPMs (all classes)





Sold 21% bags less than the same period of 2023 and 167 220 bags less than the 5-year average (2019 to 2023) of the 10 week of each year.

## Southwestern Free State: Amount of 10 kg bags per week sold on FPMs (all classes)





Sold 1% bags <u>less</u> than the same period of 2023 and 1 231 988 bags <u>less</u> than the 5-year average (2019 to 2023) of the 10 week of each year Data disclaimer: Potatoes SA does no