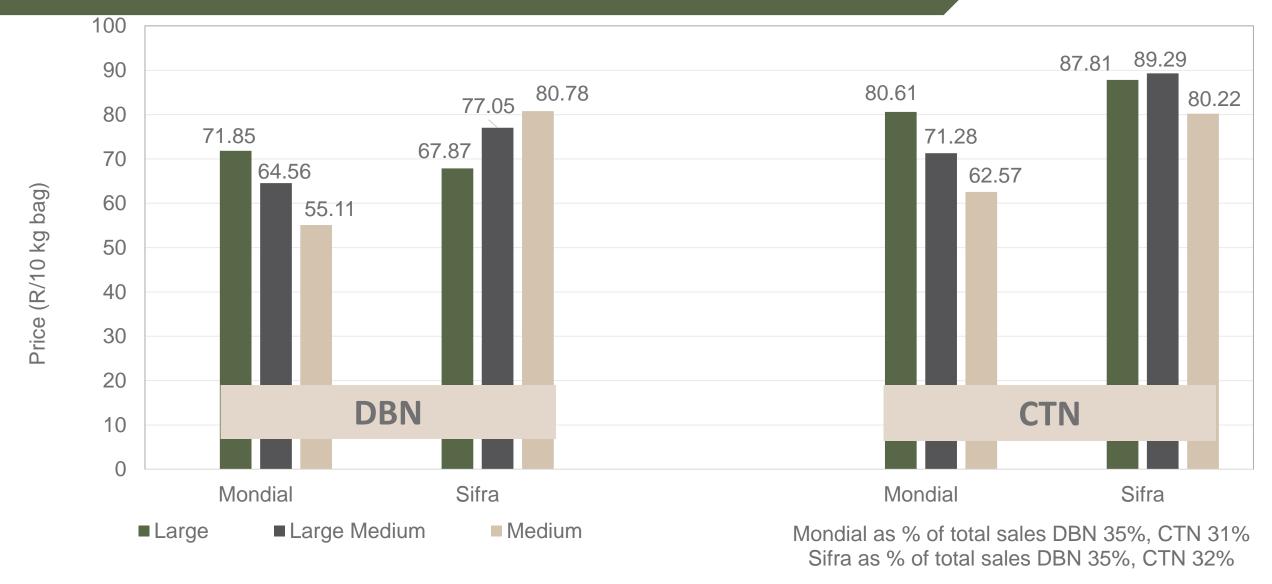

| -       |             | 1 106       | 12.09  |
| Total   | 340 504            | 62.57  | 209 776 | 52.36                   | 68 565 | 78.73  | 48 886 | 61.89      | 128 139 | 65.01  | 41 734 | 55.78         | 77 279 | 66.87  | 73 171 | 55.85              | 81 732 | 56.68  | 40 596 | 56.97    | 133 527 | 64.59       |             | 58.57  |
|         |                    |        |         |                         |        |        |        |            |         |        |        |               |        |        | _      |                    |        |        |        |          |         |             |             |        |

### PTA & JHB markets: Average Prices - Different Sizes (only 10 kg bags)





### **DBN & CTN markets**: Average Prices - Different Sizes (only 10 kg bags)





#### Hectares planted to date for season 2024 versus 2023