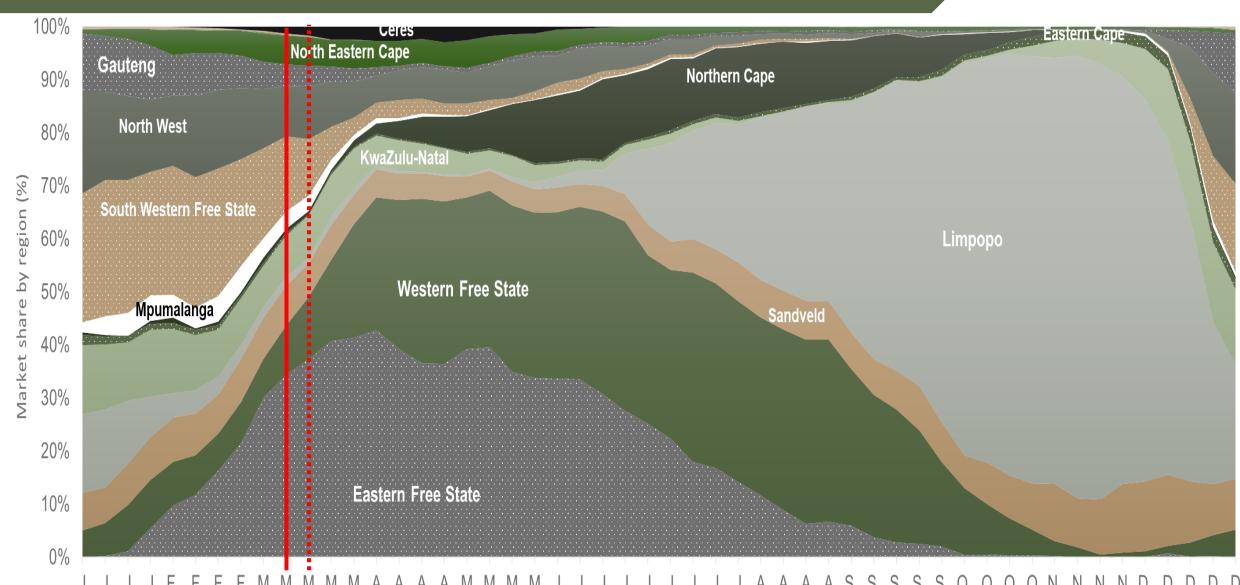

#### Average weekly price – all markets & all classes











#### Market share of regions on fresh produce markets





### **Cumulative total number of 10 kg bags sold on markets:**





Sold 3 370 581 bags less for the 10 week of 2024 than the 5-year average (2019 to 2023) of the 10 week of each year

#### RSA daily Price versus Daily Available stocks (all classes & all sizes)





## JHB market daily: Top 10% versus Bottom 10% prices – Class 1 Medium (Since January 2024)





## Eastern Free State: Amount of 10 kg bags per week sold on FPMs (all classes)





Sold 21% bags less than the same period of 2023 and 167 220 bags less than the 5-year average (2019 to 2023) of the 10 week of each year.

## Southwestern Free State: Amount of 10 kg bags per week sold on FPMs (all classes)





Sold 1% bags <u>less</u> than the same period of 2023 and 1 231 988 bags <u>less</u> than the 5-year average (2019 to 20