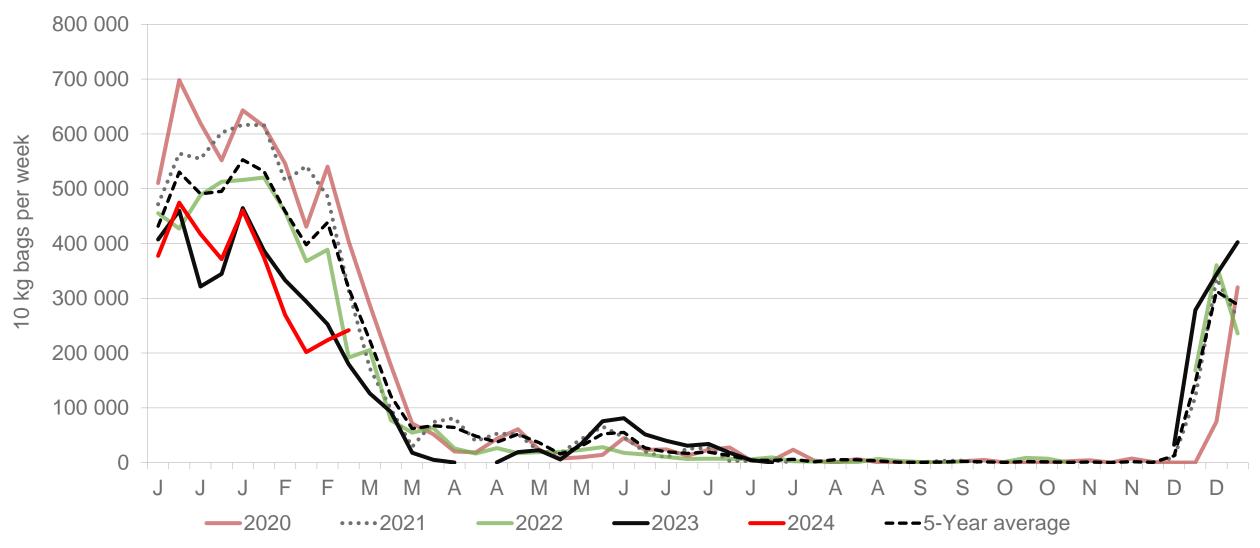

## Eastern Free State: Amount of 10 kg bags per week sold on FPMs (all classes)

Sold 21% bags less than the same period of 2023 and 167 220 bags less than the 5-year average (2019 to 2023) of the 10 week of each year.