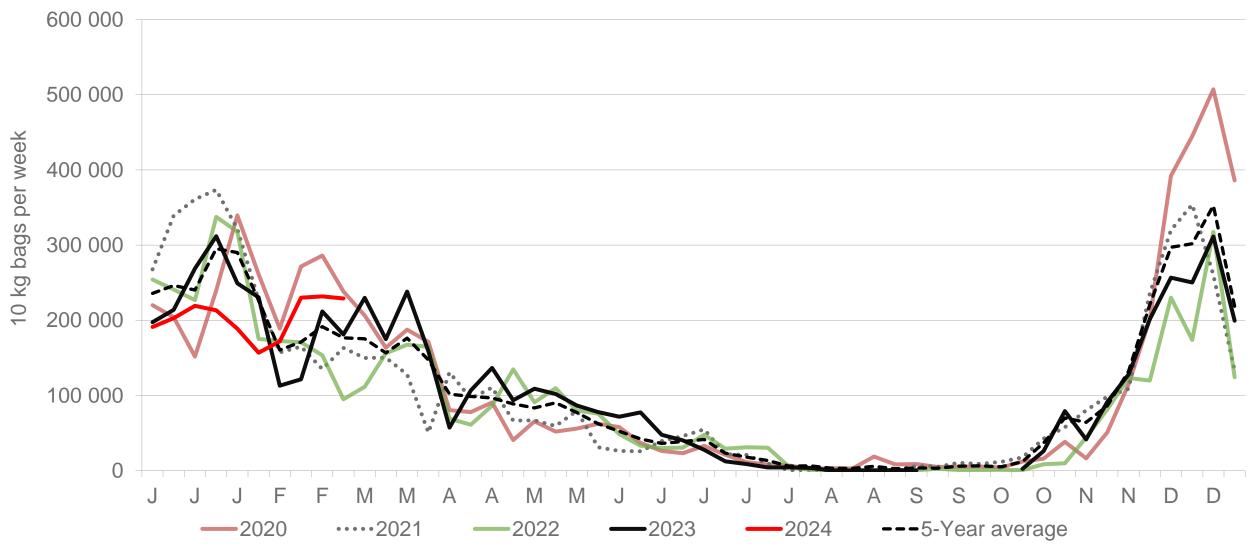

### North-West: Amount of 10 kg bags per week sold on FPMs (all classes)

Sold 3% bags <u>more</u> than the same period of 2023 and 282 223 bags <u>less</u> than the 5-year average (2019 to 2023) of the 10 week of each year Data disclaimer: Potatoes SA does not take responsibility for the accuracy or interpretation of company data re-purposed by 3rd parties