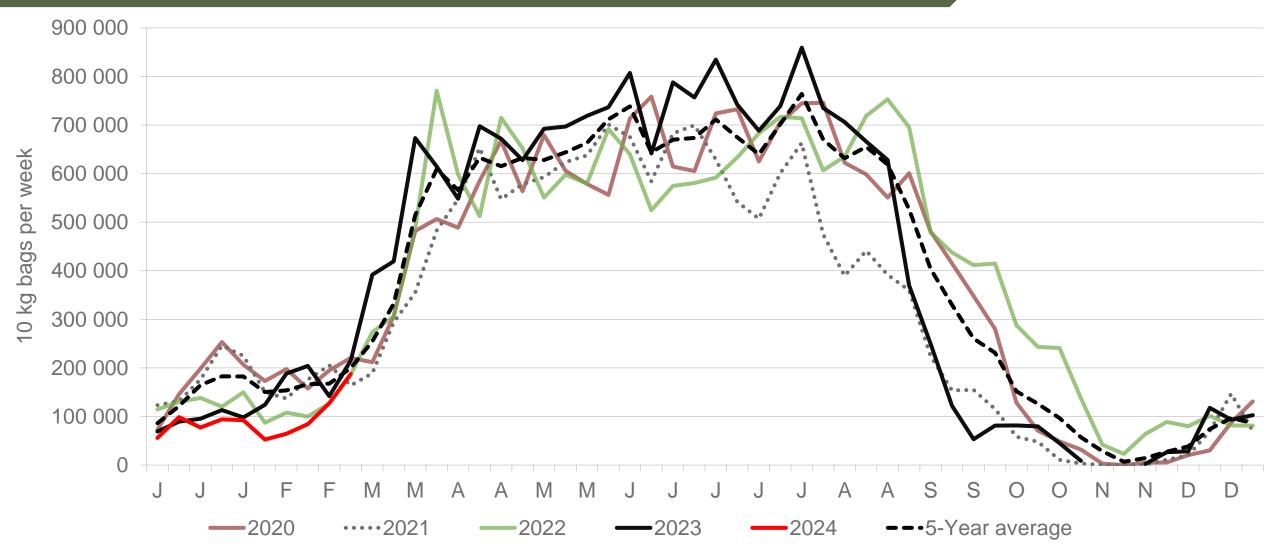

# Gauteng: Amount of 10 kg bags per week sold on FPMs (all classes)

Sold 21% bags <u>more</u> than the same period of 2023 and 70 324 bags <u>more</u> than the **5-year average** (2019 to 2023) of the 10 week of each year Data disclaimer: Potatoes SA does not take responsibility for the accuracy or interpretation of company data re-purposed by 3rd parties