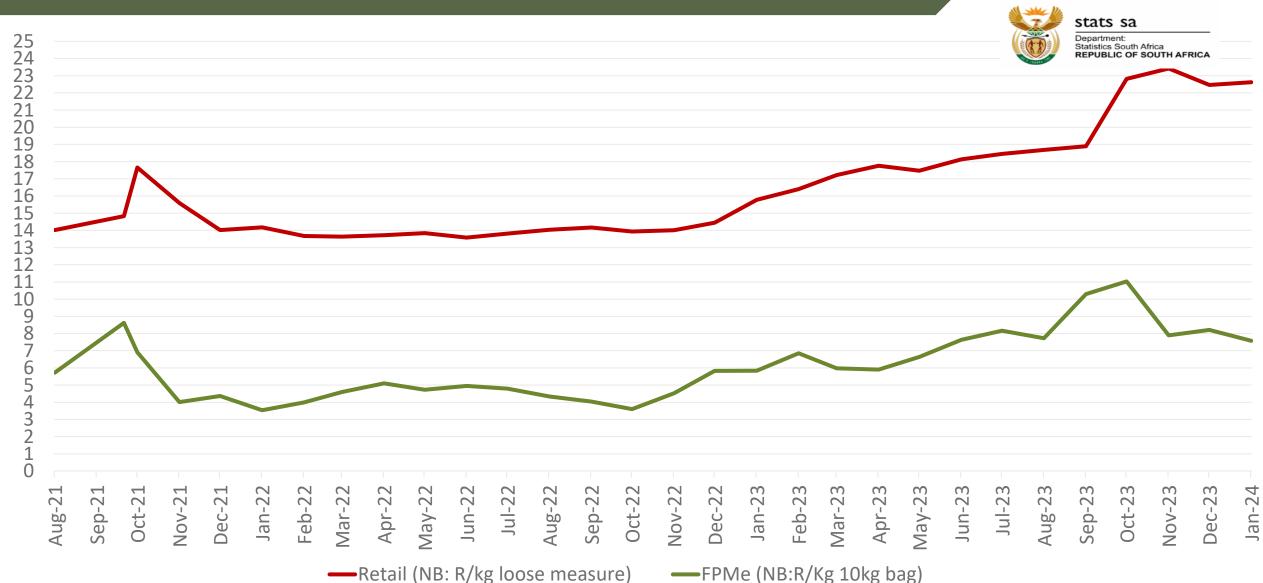

#### Average weekly price – all markets & all classes











#### Market share of regions on fresh produce markets





### **Cumulative total number of 10 kg bags sold on markets:**





Sold 3 370 581 bags less for the 10 week of 2024 than the 5-year average (2019 to 2023) of the 10 week of each year

#### RSA daily Price versus Daily Available stocks (all classes & all sizes)





## JHB market daily: Top 10% versus Bottom 10% prices – Class 1 Medium (Since January 2024)





## Eastern Free State: Amount of 10 kg bags per week sold on FPMs (all classes)





Sold 21% bags less than the same period of 2023 and 167 220 bags less than the 5-year average (2019 to 2023) of the 10 week of each year.

## Southwestern Free State: Amount of 10 kg bags per week sold on FPMs (all classes)





Sold 1% bags <u>less</u> than the same period of 2023 and 1 2