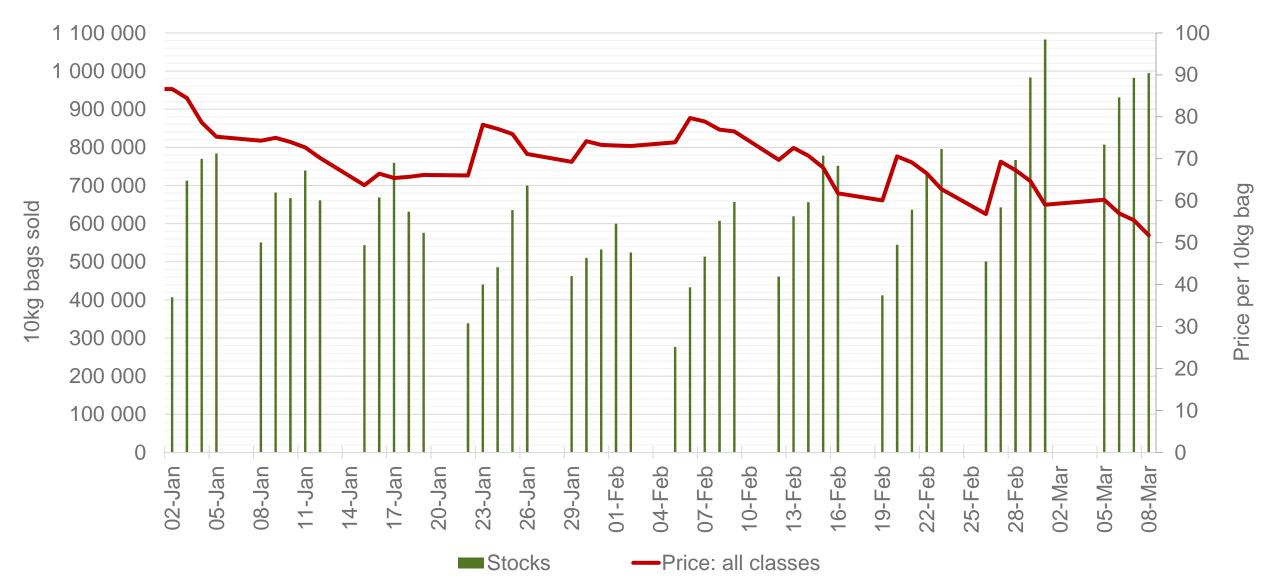

#### Average weekly price – all markets & all classes











#### Market share of regions on fresh produce markets





### **Cumulative total number of 10 kg bags sold on markets:**





Sold 3 370 581 bags less for the 10 week of 2024 than the 5-year average (2019 to 2023) of the 10 week of each year

#### RSA daily Price versus Daily Available stocks (all classes & all sizes)





## JHB market daily: Top 10% versus Bottom 10% prices – Class 1 Medium (Since January 2024)





## Eastern Free State: Amount of 10 kg bags per week sold on FPMs (all classes)





Sold 21% bags less than the same period of 2023 and 167 220 bags less than the 5-year average (2019 to 2023) of the 10 week of each year.

## Southwestern Free State: Amount of 10 kg bags per week sold on FPMs (all classes)





Sold 1% bags <u>less</u> than the same period of 2023 and 1 231 988 bags <u>less</u> than the 5-year average (2019 to 2023) of the 10 week of each year Data disclaimer: Potatoes SA does not take responsibility for the accuracy or interpretation of company data re-purposed by 3rd parties

### North-West: Amount of 10 kg bags per week sold on FPMs (all classes)





Sold 3% bags <u>more