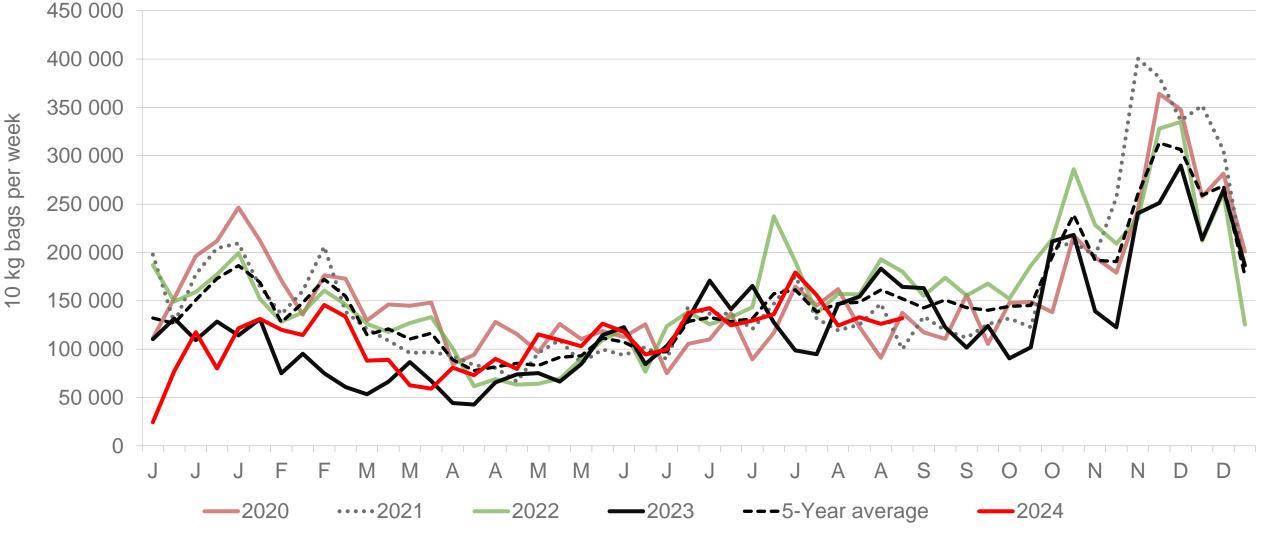

# **JHB market daily :** Top 10% versus Bottom 10% prices – Class 1 Medium (Since January 2024)

Potatoes SA Aartappels SA

Limpopo: Amount of 10 kg bags per week sold on FPMs (all classes)

Sold 4% bags less than the first 36 weeks of 2023 and 429 812 bags less than the 5-year average (2019 to 2023) of the first 36 week of each year.