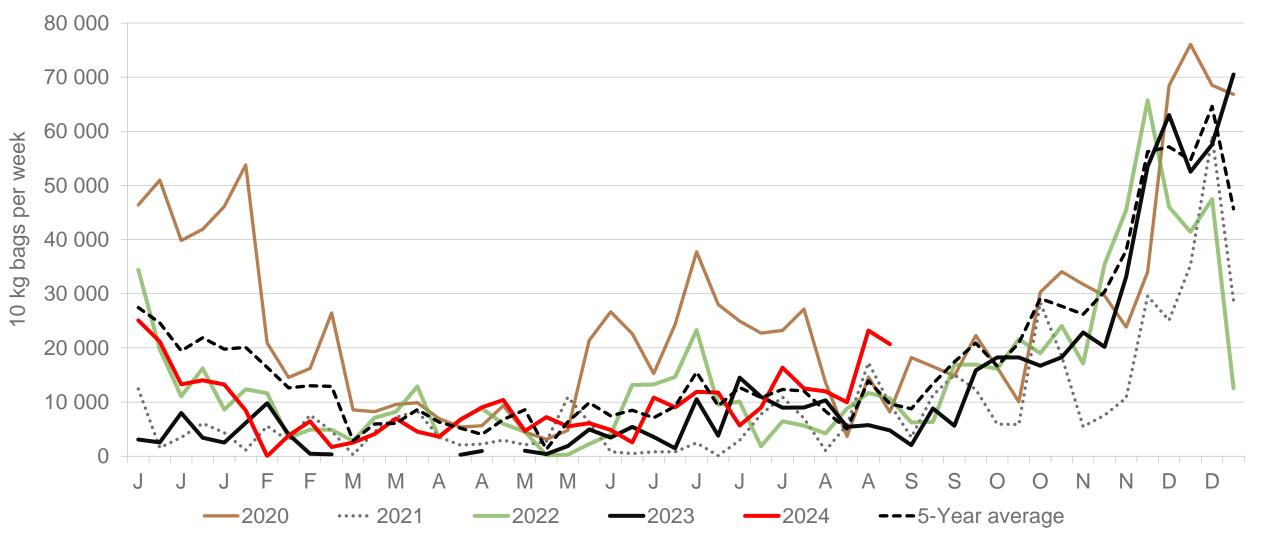

### Cumulative total number of 10 kg bags sold on markets:

Sold 5 384 166 bags less than the 5-year average (2019 to 2023) of the first 36 weeks of 2024