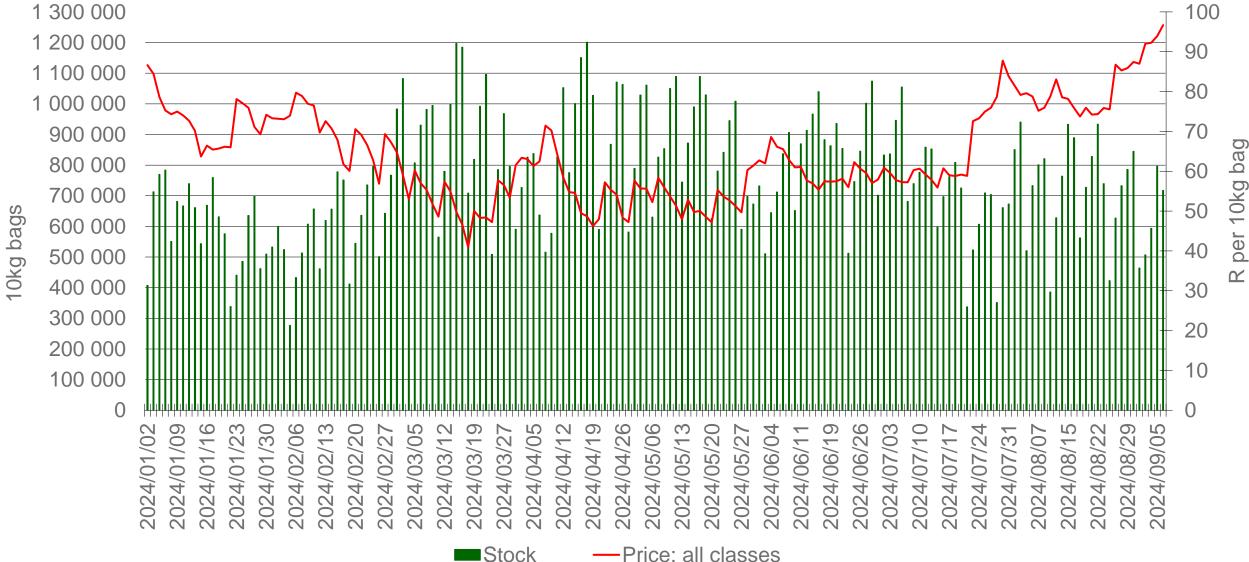

### RSA daily Price versus Daily Available stocks (all classes & all sizes)

—Price: all classes