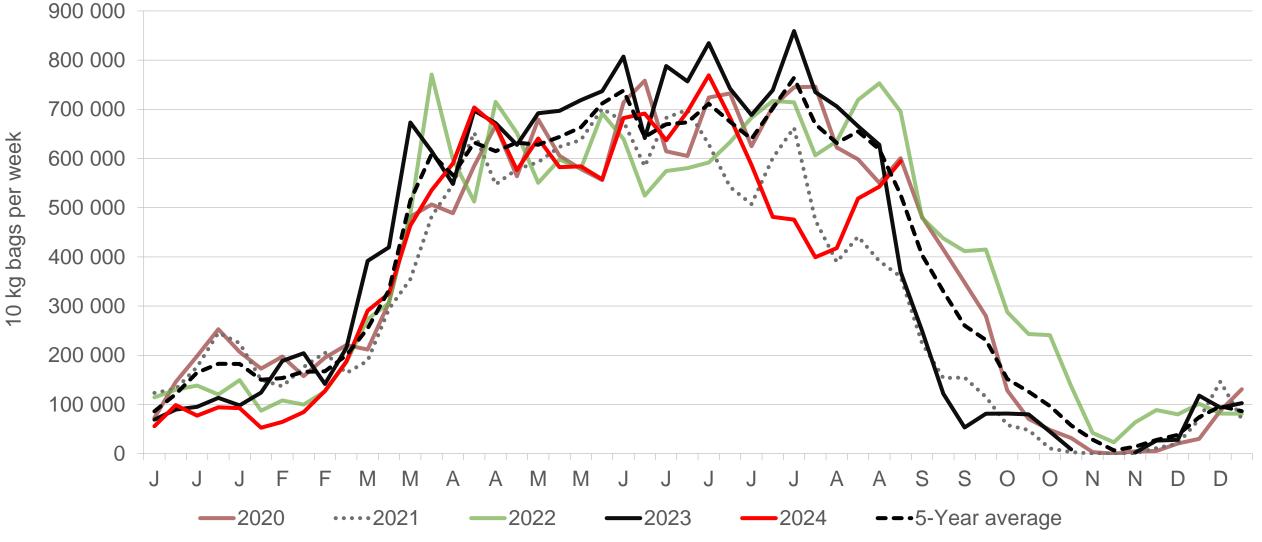

# **Gauteng:** Amount of 10 kg bags per week sold on FPMs (all classes)

Sold 49% bags more than the first 36 weeks of 2023 and 440 516 bags more than the 5-year average (2019 to 2023) of the first 36 weeks of each year.