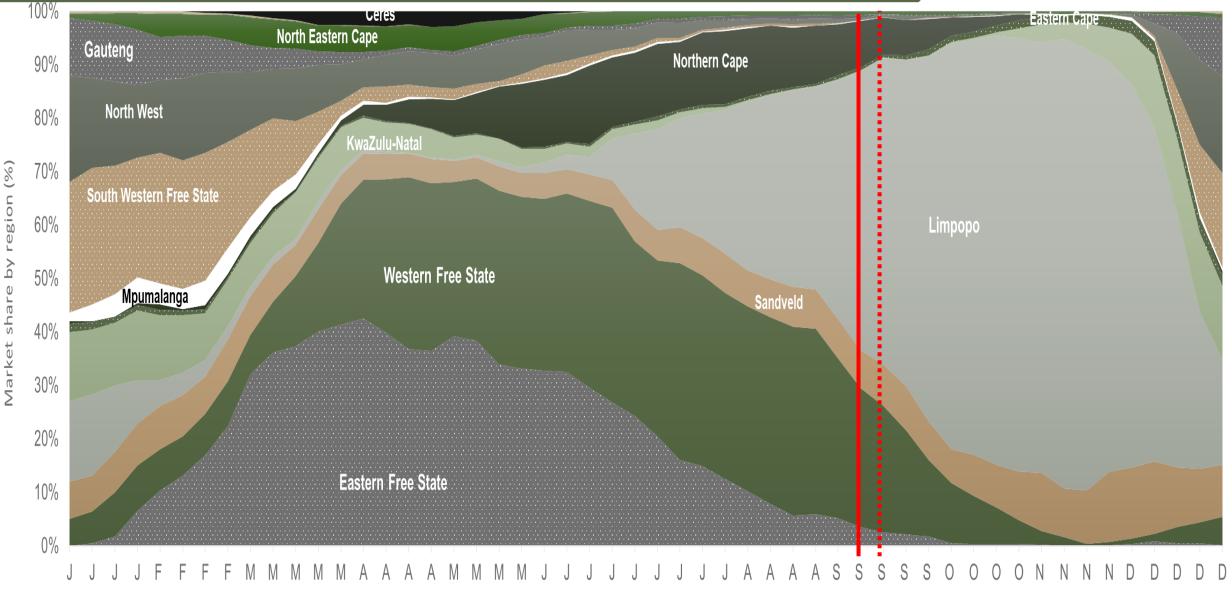

Weekly Market Information 06 September 2024

## Potatoes SA Aartappels SA

www.potatoes.co.za

### Average weekly price – all markets & all classes





### Market share of regions on fresh produce markets





### Cumulative total number of 10 kg bags sold on markets:





Sold 5 384 166 bags less than the 5-year average (2019 to 2023) of the first 36 weeks of 2024

### RSA daily Price versus Daily Available stocks (all classes & all sizes)





—Price: all classes

# **JHB market daily :** Top 10% versus Bottom 10% prices – Class 1 Medium (Since January 2024)



Potatoes SA Aartappels SA

Limpopo: Amount of 10 kg bags per week sold on FPMs (all classes)





Sold 4% bags less than the first 36 weeks of 2023 and 429 812 bags less than the 5-year average (2019 to 2023) of the first 36 week of each year.

# Western Free State : Amount of 10 kg bags per week sold on FPMs (all classes)





Sold 17% bags less than the first 36 weeks of 2023 and 2 068 267 bags less than the 5-year average (2019 to