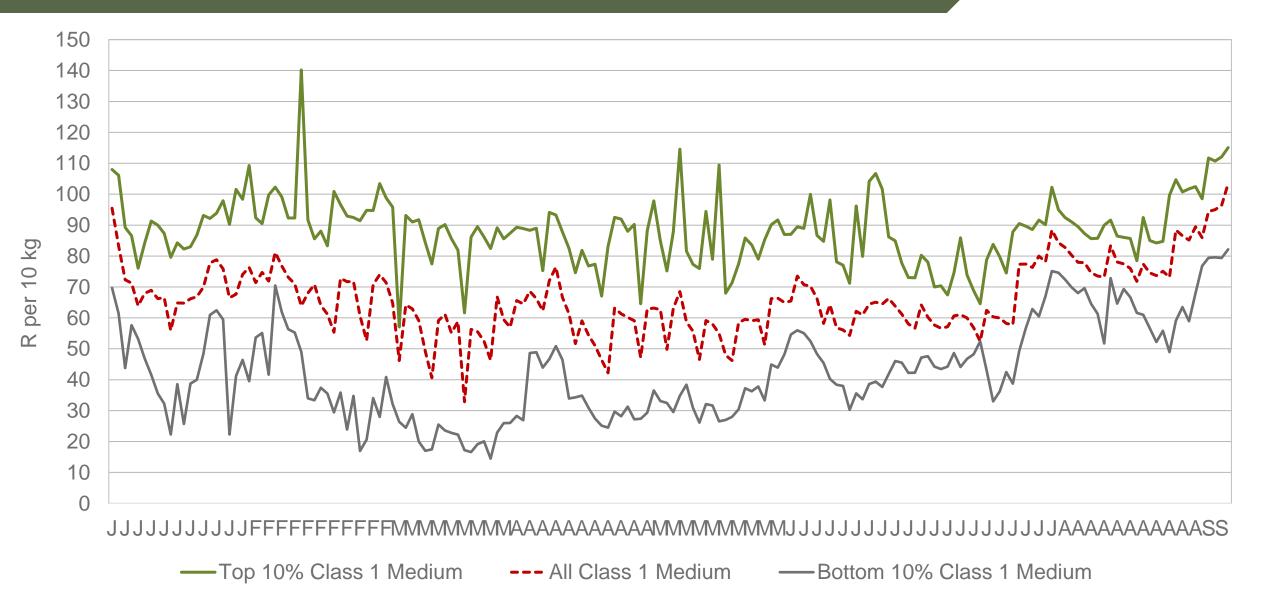

# **JHB market daily :** Top 10% versus Bottom 10% prices – Class 1 Medium (Since January 2024)

Potatoes SA Aartappels SA

Limpopo: Amount of 10 kg bags per week sold on FPMs (all classes)

Sold 4% bags less than the first 36 weeks of 2023 and 429 812 bags less than the 5-year average (2019 to 2023) of the first 36 week of each year.