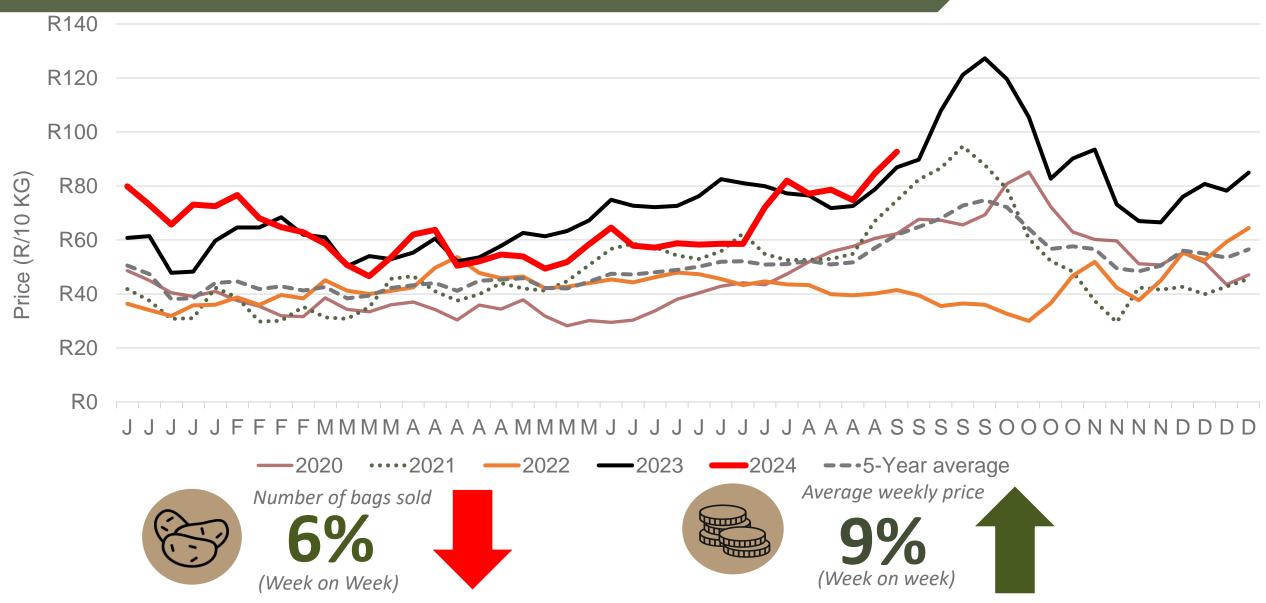

Weekly Market Information 06 September 2024

## Potatoes SA Aartappels SA

www.potatoes.co.za

### Average weekly price – all markets & all classes





### Market share of regions on fresh produce markets





### Cumulative total number of 10 kg bags sold on markets:





Sold 5 384 166 bags less than the 5-year average (2019 to 2023) of the first 36 weeks of 2024

### RSA daily Price versus Daily Available stocks (all classes & all sizes)





—Price: all classes

# **JHB market daily :** Top 10% versus Bottom 10% prices – Class 1 Medium (Since January 2024)



Potatoes SA Aartappels SA

Limpopo: Amount of 10 kg bags per week sold on FPMs (all classes)





Sold 4% bags less than the first 36 weeks of 2023 and 429 812 bags less than the 5-year average (2019 to 2023) of the first 36 week of each year.

# Western Free State : Amount of 10 kg bags per week sold on FPMs (all classes)





Sold 17% bags less than the first 36 weeks of 2023