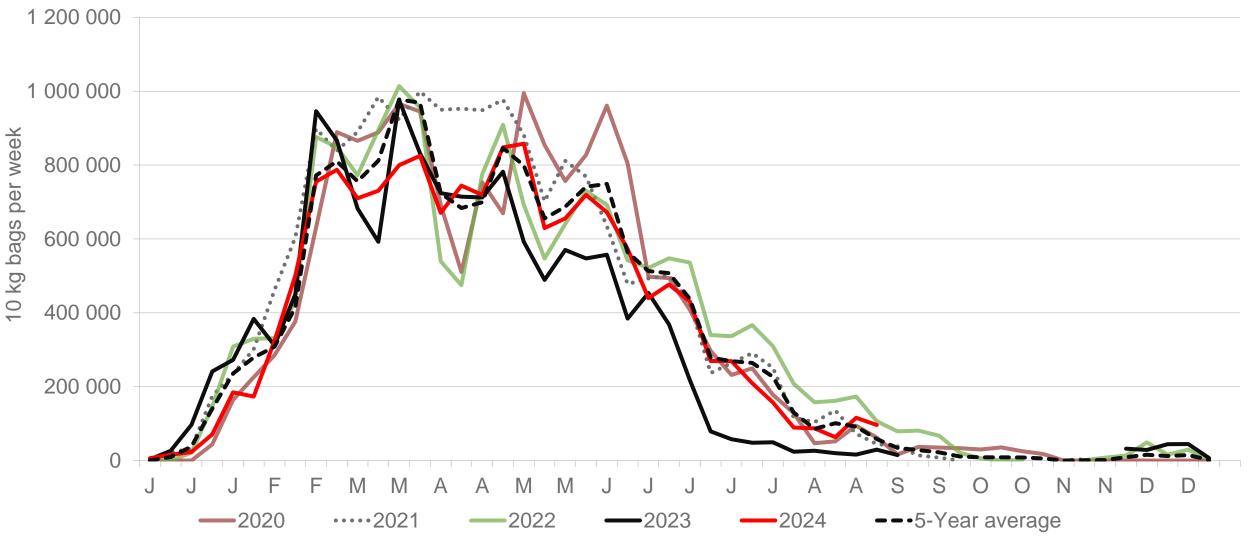

# Western Free State : Amount of 10 kg bags per week sold on FPMs (all classes)

Sold 17% bags less than the first 36 weeks of 2023 and 2 068 267 bags less than the 5-year average (2019 to 2023) of the first 36 weeks of each year.