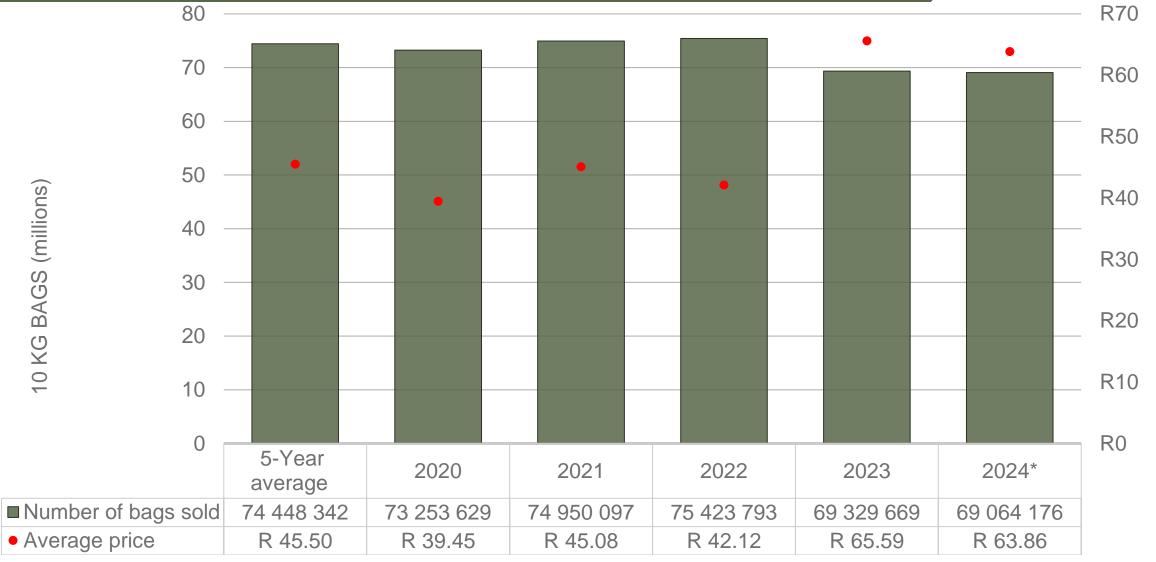

### Cumulative total number of 10 kg bags sold on markets:

Sold 5 384 166 bags less than the 5-year average (2019 to 2023) of the first 36 weeks of 2024