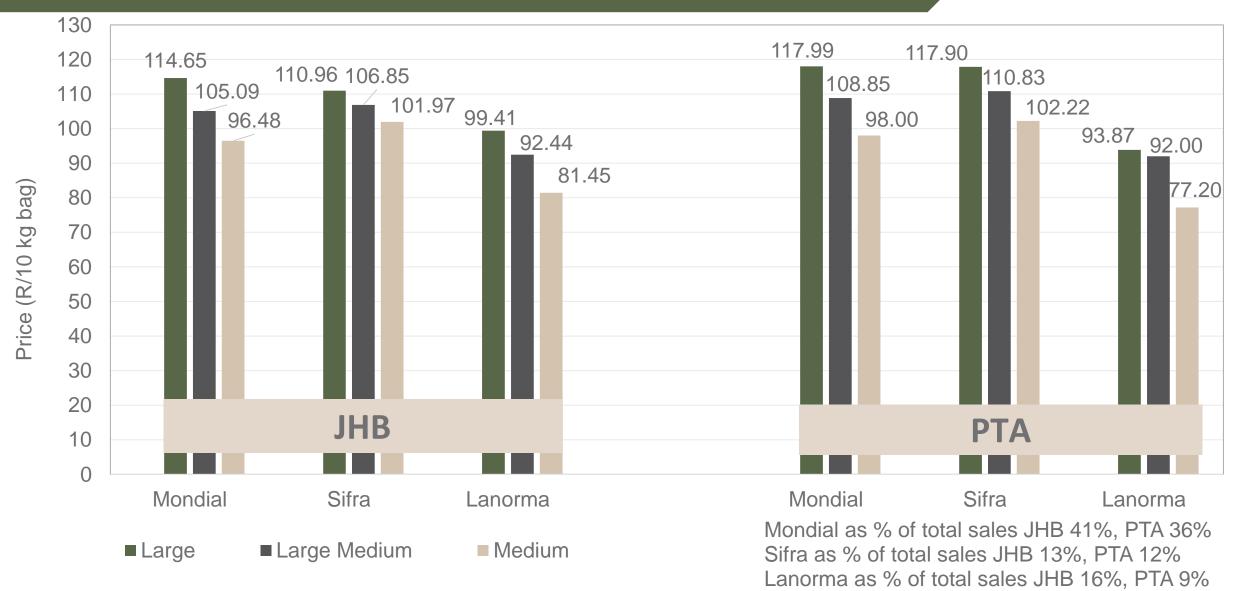

| 07.07  | -              | 01 59          | 17507      | 100 77          | -                  |                | 110       | 57.95  |         |               |           |        |                                       |          | -               | 05.20              | -         | 02.20  | 1 322     | 33.16       |  |
| Total             | 383 538 | 97.08  | 191 169          | 97.07  | 65 303         | 91.58          | 17 507     | 100.73          | 188 059            | 94.22          | 118 625   | 95.93  | 69 149  | 86.19         | 9 14 706  | 89.41  | 131 917                               | 93.53    | <b>3</b> 56 661 | 95.20              | 22 801    | 83.39  | 1 883 488 | 92.68       |  |

### **PTA & JHB markets:** Average Prices - Different Sizes (only 10 kg bags)





### **DBN & CTN markets:** Average Prices - Different Sizes (only 10 kg bags)





#### Hectares planted to date for season 2023 versus 2024





Regions finished: Limpopo early and main, Gauteng late, North west main and late, Eastern Free State main, Western Free State early and late, Southwestern Free State main, Ceres main, Eastern Cape winter and summer, North Eastern Cape main, Northern cape early and main, KwaZulu Natal summer and winter, Marble hall main, Sandveld summer and early winter

## Thank you for your time

Feel free to contact us Dikgetho@potatoes.co.za Billy@potatoes.co.za anje@potatoes.co.za

**%** +27 (0)12 349 1906

 6 De Havilland Crescent Persequor Techno Park Persequor Park Pretoria



A

www.potatoes.co.za



## Potatoes SA Aartappels SA