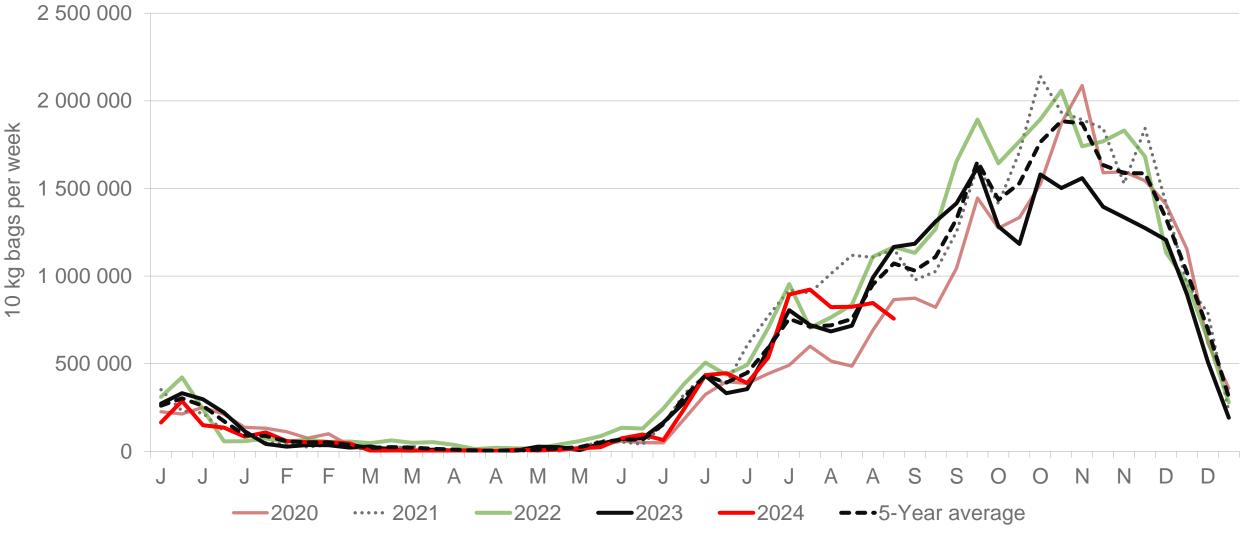

### Cumulative total number of 10 kg bags sold on markets:

Sold 5 384 166 bags less than the 5-year average (2019 to 2023) of the first 36 weeks of 2024