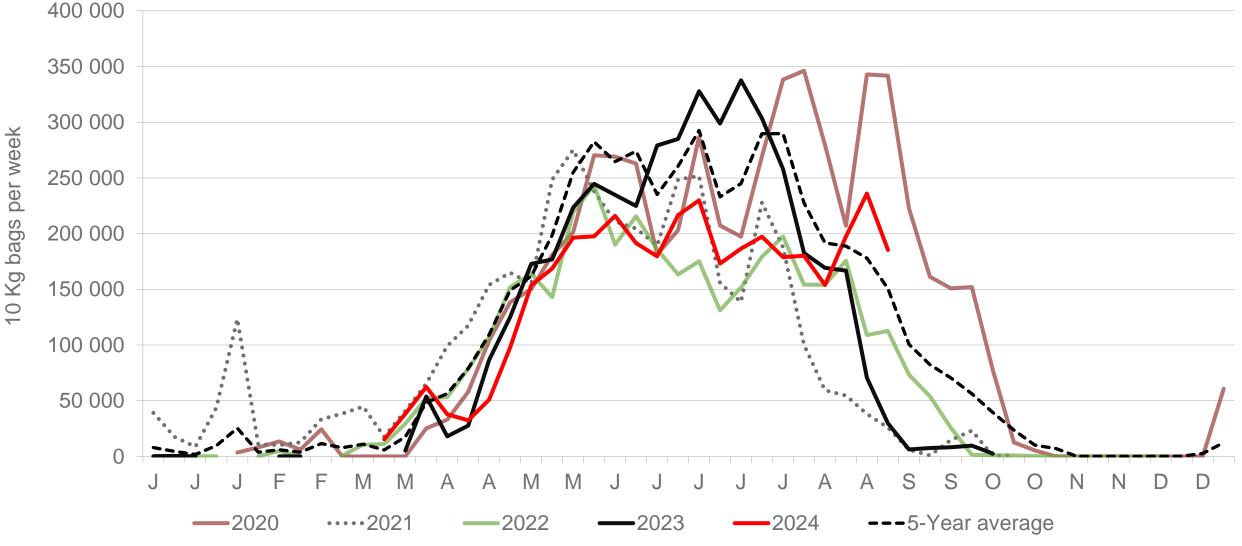

# Northern Cape: Amount of 10 kg bags per week sold on FPMs (all classes)

Sold 12% bags less than the first 36 weeks of 2023 and 1 004 443 bags less than the 5-year average (2019 to 2023) of the first 36 weeks of each year. Data disclaimer: Potatoes SA does not take responsibility for the accuracy or interpretation of company data re-purposed by 3rd parties Sandveld: Amount of 10 kg bags per week sold on FPMs (all classes)