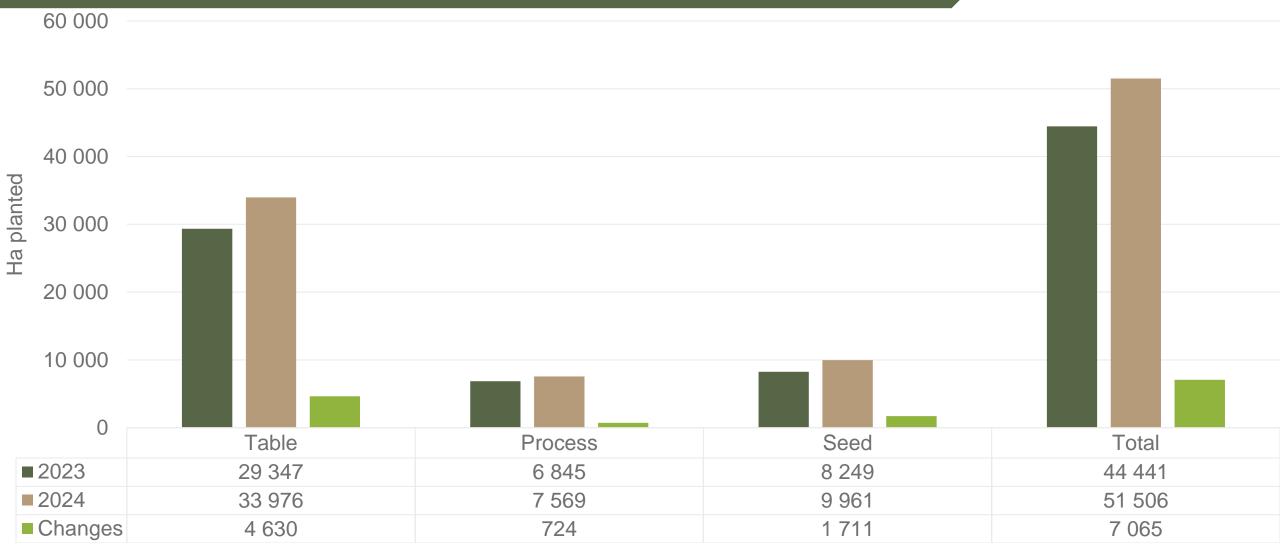

#### Hectares planted to date for season 2023 versus 2024

Regions finished: Limpopo early and main, Gauteng late, North west main and late, Eastern Free State main, Western Free State early and late, Southwestern Free State main, Ceres main, Eastern Cape winter and summer, North Eastern Cape main, Northern cape early and main, KwaZulu Natal summer and winter, Marble hall main, Sandveld summer and early winter