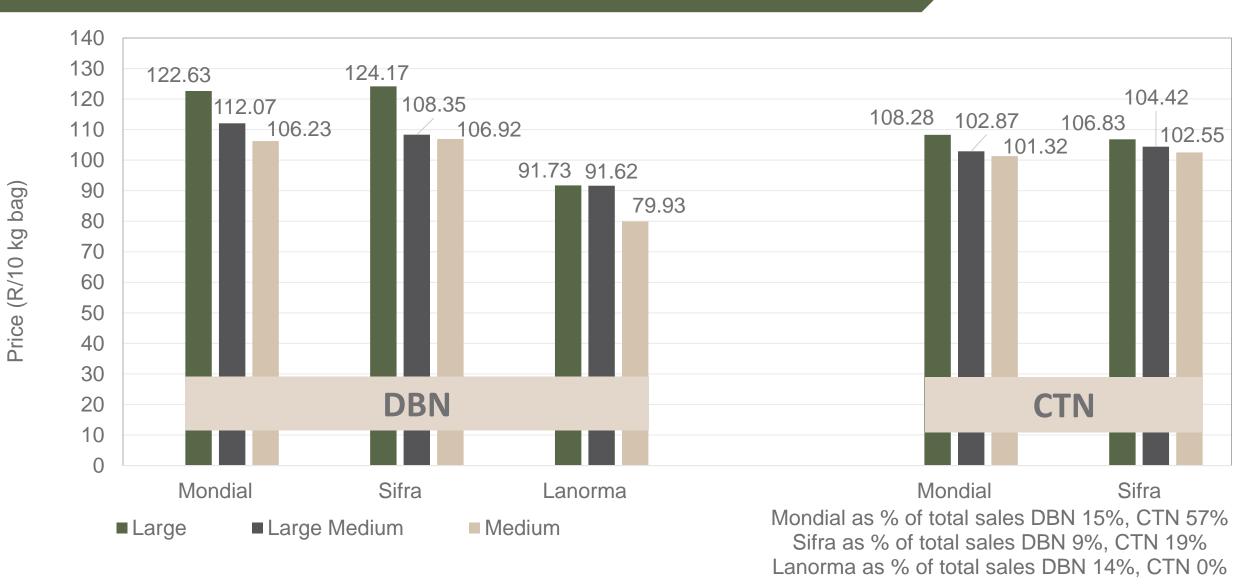

| -                  |                | 110       | 57.95  |         |               |           |        |                                       |          | -               | 05.20              | -         | 02.20  | 1 322     | 33.16       |  |
| Total             | 383 538 | 97.08  | 191 169          | 97.07  | 65 303         | 91.58          | 17 507     | 100.73          | 188 059            | 94.22          | 118 625   | 95.93  | 69 149  | 86.19         | 9 14 706  | 89.41  | 131 917                               | 93.53    | <b>3</b> 56 661 | 95.20              | 22 801    | 83.39  | 1 883 488 | 92.68       |  |

### **PTA & JHB markets:** Average Prices - Different Sizes (only 10 kg bags)





### **DBN & CTN markets:** Average Prices - Different Sizes (only 10 kg bags)





#### Hectares planted to date for season 2023 versus 2024





Regions finished: Limpopo early and main, Gauteng late, North west main and late, Eastern Free State main, Western Free State early and late, Southwestern Free State main, Ceres main, Eastern Cape winter and summer, North Eastern Cape main, Northern cape early and main, KwaZulu Natal summer and winter, Marble hall main, Sandveld summer and early winter

## Thank you for your time

Feel free to contact us Dikgetho@potatoes.co.za Billy@potatoes.co.za anje@potatoes.co.za

**%** +27 (0)12 349 1906

 6 De Havilland Crescent Persequor Techno Park Persequor Park Pretoria



A

www.potatoes.co.za



## Potatoes SA Aartappels SA