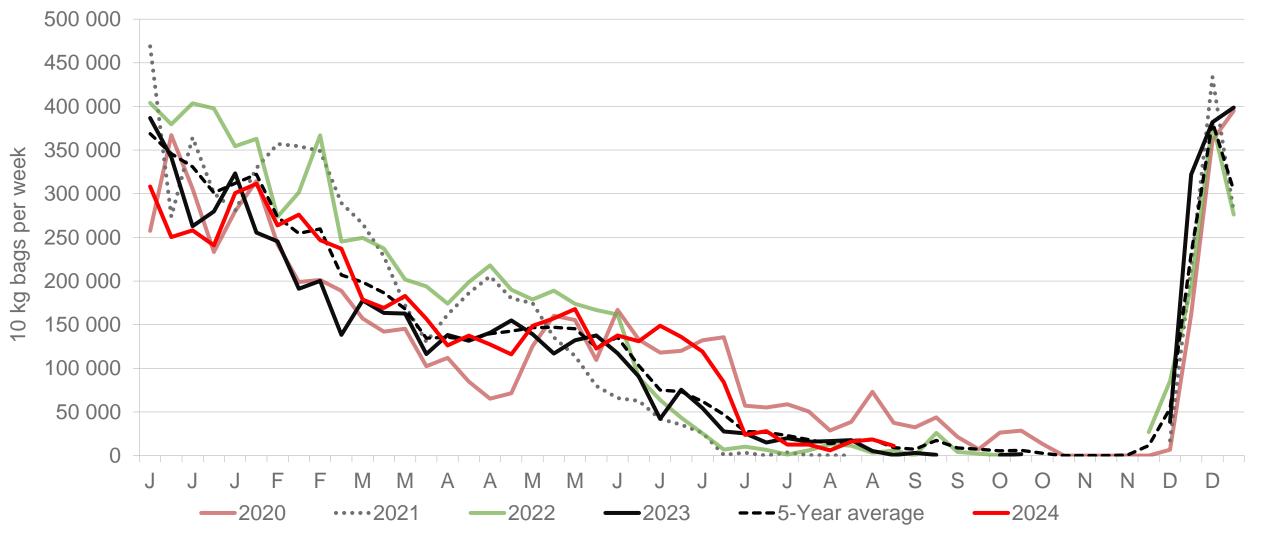

Potatoes C

Sold 6% bags more than the first 36 weeks of 2023 and 630 042 bags less than the 5-year average (2019 to 2023) of the first 36 weeks of each year.