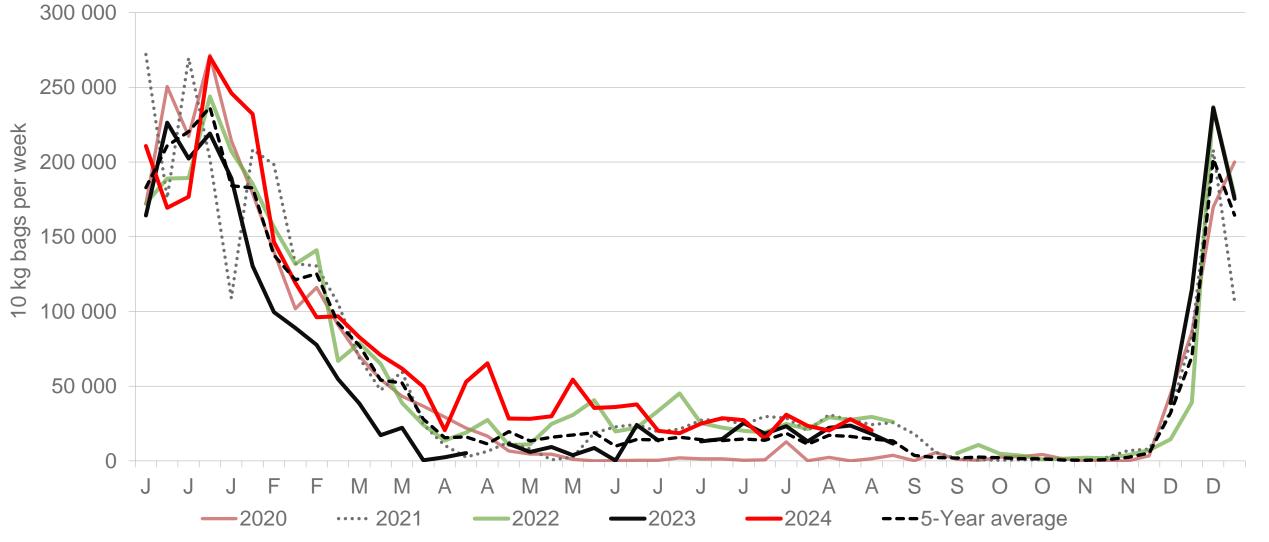

# Northern Cape: Amount of 10 kg bags per week sold on FPMs (all classes)

Sold 12% bags less than the first 36 weeks of 2023 and 1 004 443 bags less than the 5-year average (2019 to 2023) of the first 36 weeks of each year. Data disclaimer: Potatoes SA does not take responsibility for the accuracy or interpretation of company data re-purposed by 3rd parties Sandveld: Amount of 10 kg bags per week sold on FPMs (all classes)