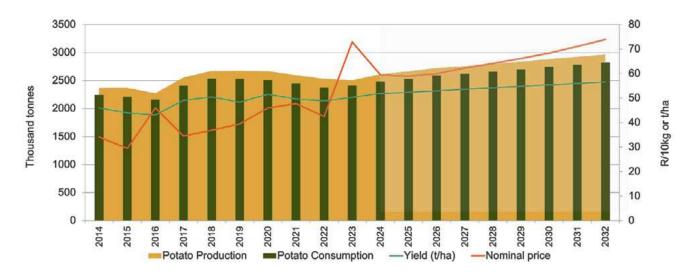

### SOUTH AFRICA: BASELINE & MARKET DYNAMICS FOR THE COMING SEASON 2023

#### Figure 10: Potato production, consumption and prices - ten year outlook

#### Table 2: Baseline summary

|                                 | 2021  | 2022  | 2023  | Average<br>Annual Growth<br>2012-2022 | 2030  | Average<br>Annual Growth<br>2023-2032 |
|---------------------------------|-------|-------|-------|---------------------------------------|-------|---------------------------------------|
| Area (*000 ha)                  | 52.31 | 51.82 | 52.16 | 0.2%                                  | 54.62 | 0.40%                                 |
| Yield (t/ha)                    | 49.61 | 48.87 | 49.39 | 1.20%                                 | 54.52 | 1.10%                                 |
| Production (*000 tons)          | 2 595 | 2 532 | 2 576 | 1.30%                                 | 2 977 | 1.50%                                 |
| Domestic consumption (000 tons) | 2 453 | 2 370 | 2 418 | 2.50%                                 | 2 811 | 1.60%                                 |
| Nominal market price (R/10kg)   | 47.75 | 42.48 | 48.23 | 3.80                                  | 51.06 | 1.30%                                 |