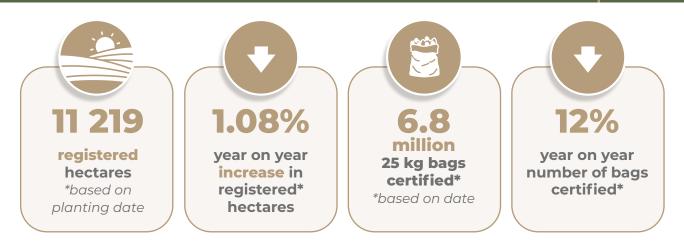

### SOUTH AFRICA SEED POTATO PRODUCTION 2023

#### Figure 5: Total registered hectares vs certified yield per calendar year

Source: Potato Certification Service