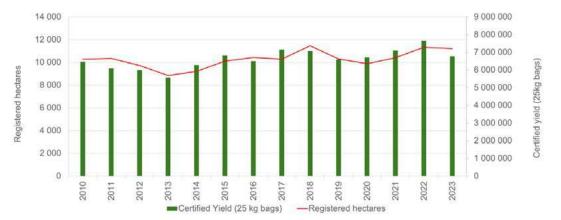

### SOUTH AFRICA SEED POTATO PRODUCTION 2023

#### Figure 5: Total registered hectares vs certified yield per calendar year

Source: Potato Certification Service