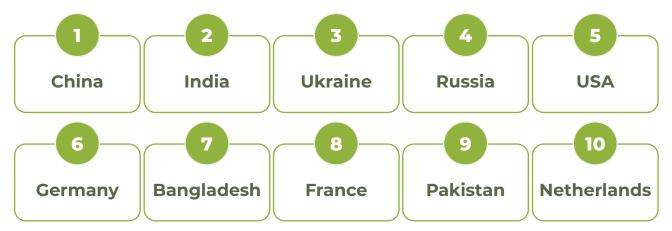

#### **Top 10 Potato Producing countries**

Top 10 countries produce 68% of the world's potatoes