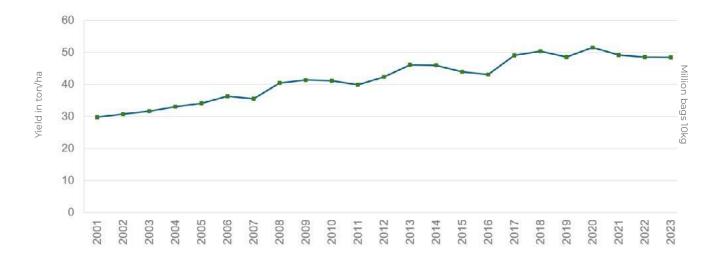

#### Figure 4: Distribution of total potato crop - 2023 crop year

Source: Potatoes SA