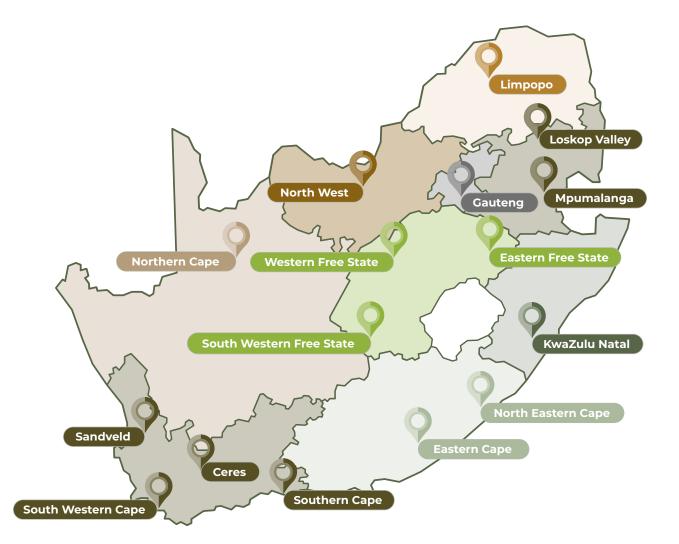

### SA POTATO PRODUCTION AREAS: PRODUCTION STATISTICS

### SA POTATO PRODUCTION AREAS: 16 PRODUCTION AREAS

| Southern Cape      | Total hectares planted | 0.20%<br>of total hectares year on year | <b>± 730</b><br>million<br>10 kg bags  |
|--------------------|------------------------|-----------------------------------------|----------------------------------------|
| South Western Cape | Total hectares planted | 0.01%                                   | ± 283<br>million<br>10 kg bags         |
| Sandveld           | Total hectares planted | 0.8% 1                                  | ± 28.6<br>million<br>10 kg bags        |
| Ceres              | Total hectares planted | 0.02%                                   | <b>± 6.4</b><br>million<br>10 kg bags  |
| North Eastern Cape | Total hectares planted | 0.6%                                    | <b>± 7.0</b><br>million<br>10 kg bags  |
| Eastern Cape       | Total hectares planted | 0.4%  total hectares year on year       | <b>± 1.9</b><br>million<br>10 kg bags  |
| Northern Cape      | Total hectares planted | 1.0%                                    | <b>± 14.6</b><br>million<br>10 kg bags |
| North West         | Total hectares planted | 0.1%                                    | ± 15.5<br>million<br>10 kg bags        |

Source: Potatoes SA

### SA POTATO PRODUCTION AREAS: 16 PRODUCTION AREAS

| Eastern Free State          | Total hectares planted | 1.1%                   |         | ± 37.6            |
|-----------------------------|------------------------|------------------------|---------|-------------------|
|                             | 9 383                  | of total hectares year | on year | 10 kg bags        |
|                             | Total hectares planted |                        |         |                   |
| Western Free State          |                        | 1.1%                   |         | ± 38.1<br>million |
|                             | 6 990                  | of total hectares year | on year | 10 kg bags        |
|                             | Total hectares planted |                        |         |                   |
| South Western<br>Free State |                        | 0.4%                   |         | ± 9.3             |
| Free State                  | 854                    | of total hectares year | on year | 10 kg bags        |
|                             | Total hectares planted |                        |         |                   |
| KwaZulu Natal               |                        | 0.6%                   |         | ± 15.7<br>million |
|                             | 2 747                  | of total hectares year | on year | 10 kg bags        |
|                             | Total hectares planted |                        |         |                   |
|                             |                        | 0.4%                   |         | ± 53.9            |
|                             | 12 465                 | of total hectares year | on year | 10 kg bags        |
|                             | Total hectares planted |                        |         |                   |
| Marble Hall                 | 1702                   | 1.3%                   |         | ± 8.1<br>million  |
|                             | 1702                   | of total hectares year | on year | 10 kg bags        |
|                             | Total hectares planted |                        |         | + 0 0             |
| Mpumalanga                  |                        | 0.4%                   |         | ± 8.2             |
|                             | 1 082                  | of total hectares year | on year | 10 kg bags        |
|                             | Total hectares planted |                        |         | + / =             |
| Gauteng                     |                        | 0.4%                   |         | ± 4.7             |
| J J                         | 1 022                  | of total hectares year | on year | 10 kg bags        |