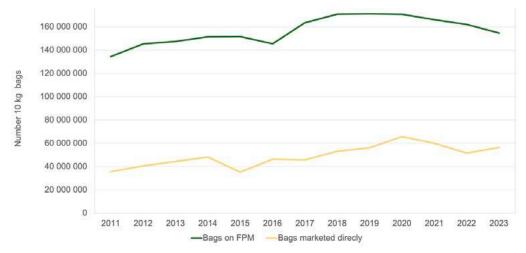

#### SA FRESH PRODUCE MARKET STATISTICS 2023

Figure 7: Fresh potatoes "Direct" marketing versus Fresh produce markets