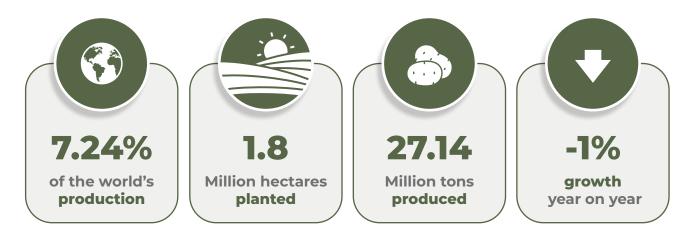

#### **Top 4 Potato Producing countries**

| China - Mainland     | 26%<br>of the world's production | Total hectares planted 5.7 million | Average yield<br><b>17</b><br>ton/ha |
|----------------------|----------------------------------|------------------------------------|--------------------------------------|
| 2 India              | 15%<br>of the world's production | Total hectares planted 2.2 million | Average yield<br>25<br>ton/ha        |
| 3 Ukraine            | 6%<br>of the world's production  | Total hectares planted 1.2 million | Average yield<br><b>17</b><br>ton/ha |
| 4 Russian Federation | 5%<br>of the world's production  | Total hectares planted             | Average yield<br>17<br>ton/ha        |