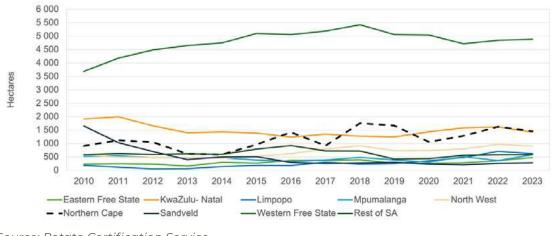

### SA POTATO PRODUCTION AREAS: PRODUCTION STATISTICS

### SA POTATO PRODUCTION AREAS: 16 PRODUCTION AREAS

| Southern Cape      | Total hectares planted | 0.20%<br>of total hectares year on year | <b>± 730</b><br>million<br>10 kg bags  |
|--------------------|------------------------|-----------------------------------------|----------------------------------------|
| South Western Cape | Total hectares planted | 0.01%                                   | ± 283<br>million<br>10 kg bags         |
| Sandveld           | Total hectares planted | 0.8% 1                                  | ± 28.6<br>million<br>10 kg bags        |
| Ceres              | Total hectares planted | 0.02%                                   | <b>± 6.4</b><br>million<br>10 kg bags  |
| North Eastern Cape | Total hectares planted | 0.6%                                    | <b>± 7.0</b><br>million<br>10 kg bags  |
| Eastern Cape       | Total hectares planted | 0.4%  total hectares year on year       | <b>± 1.9</b><br>million<br>10 kg bags  |
| Northern Cape      | Total hectares planted | 1.0%                                    | <b>± 14.6</b><br>million<br>10 kg bags |
| North West         | Total hectares planted | 0.1%                                    | ± 15.5<br>million<br>10 kg bags        |

### SA POTATO PRODUCTION AREAS: 16 PRODUCTION AREAS

| Eastern Free State          | Total hectares planted | 1.1%                   |         | ± 37.6            |
|-----------------------------|------------------------|------------------------|---------|-------------------|
|                             | 9 383                  | of total hectares year | on year | 10 kg bags        |
|                             | Total hectares planted |                        |         |                   |
| Western Free State          |                        | 1.1%                   |         | ± 38.1<br>million |
|                             | 6 990                  | of total hectares year | on year | 10 kg bags        |
|                             | Total hectares planted |                        |         |                   |
| South Western<br>Free State |                        | 0.4%                   |         | ± 9.3             |
| Free State                  | 854                    | of total hectares year | on year | 10 kg bags        |
|                             | Total hectares planted |                        |         |                   |
| KwaZulu Natal               |                        | 0.6%                   |         | ± 15.7<br>million |
|                             | 2 747                  | of total hectares year | on year | 10 kg bags        |
|                             | Total hectares planted |                        |         |                   |
|                             |                        | 0.4%                   |         | ± 53.9            |
|                             | 12 465                 | of total hectares year | on year | 10 kg bags        |
|                             | Total hectares planted |                        |         |                   |
| Marble Hall                 | 1702                   | 1.3%                   |         | ± 8.1<br>million  |
|                             | 1702                   | of total hectares year | on year | 10 kg bags        |
|                             | Total hectares planted |                        |         | + 0 0             |
| Mpumalanga                  |                        | 0.4%                   |         | ± 8.2             |
|                             | 1 082                  | of total hectares year | on year | 10 kg bags        |
|                             | Total hectares planted |                        |         | + / =             |
| Gauteng                     |                        | 0.4%                   |         | ± 4.7             |
| J J                         | 1 022                  | of total hectares year | on year | 10 kg bags        |