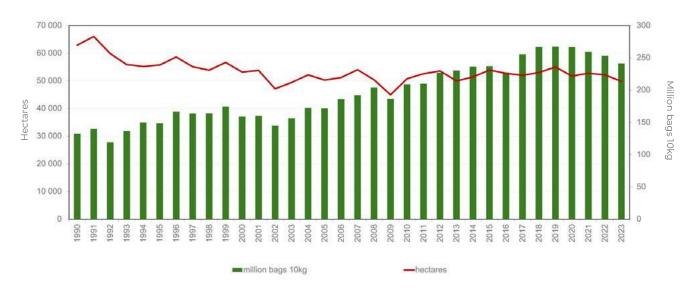

#### **Potato production in South Africa**

Figure 1: SA potato industry - Hectares and crop size