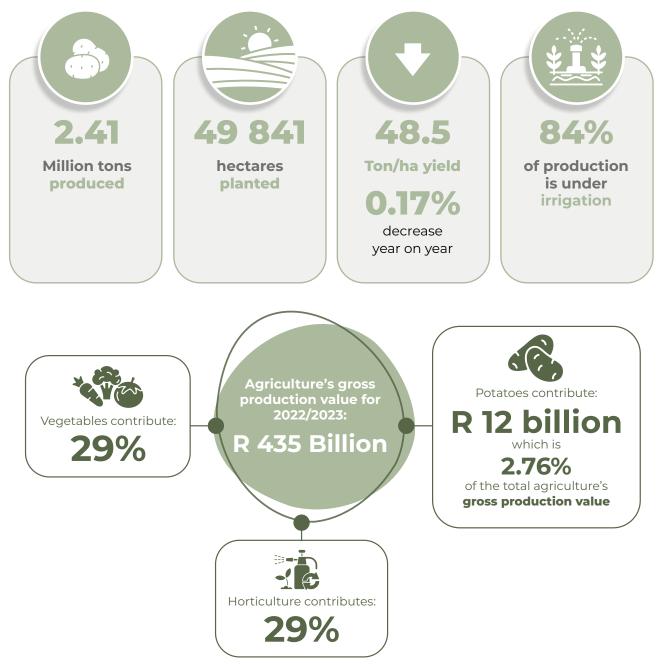

### SOUTH AFRICA POTATO INDUSTRY 2023

#### **Potato production in South Africa**

Source: Abstract for Agricultural Statistics 2024

#### SOUTH AFRICA POTATO INDUSTRY 2023

#### **Potato production in South Africa**

Figure 1: SA potato industry - Hectares and crop size