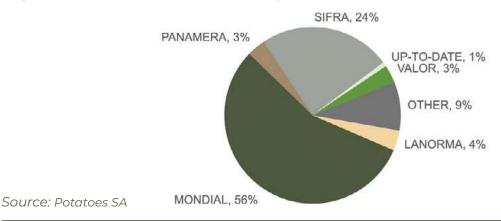

|
| Mpumalanga                  |                        | 0.4%                   |         | ± 8.2             |
|                             | 1 082                  | of total hectares year | on year | 10 kg bags        |
|                             | Total hectares planted |                        |         | + / =             |
| Gauteng                     |                        | 0.4%                   |         | ± 4.7             |
| J J                         | 1 022                  | of total hectares year | on year | 10 kg bags        |

Source: Potatoes SA



#### SA FRESH PRODUCE MARKET STATISTICS 2023



Figure 7: Fresh potatoes "Direct" marketing versus Fresh produce markets







#### Figure 9: Main cultivars on Fresh produce market 2023 calendar year





#### SA FRESH PRODUCE MARKET STATISTICS 2023



# Sales of potatoes on South Africa fresh produce markets

| Johannochurg | Total 10kg bags sold: | 0.20%                   | 0% •                                              |
|--------------|-----------------------|-------------------------|---------------------------------------------------|
| Johannesburg | 40 277 767            | of total 10kg bags sold | year on year change<br>in total % 10 kg bags sold |
|              | Total 10kg bags sold: | 18%                     | 0.02% 🖶                                           |
| Tshwane      | 18 006 911            | of total 10kg bags sold | year on year change<br>in total % 10 kg bags sold |
|              | Total 10kg bags sold: |                         |