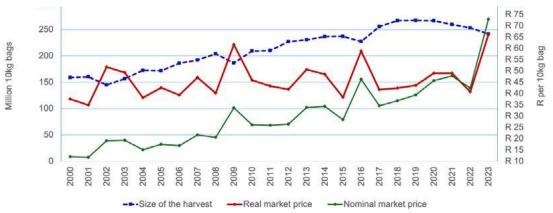

| Total hectares planted |                        |         | + 0 0             |
| Mpumalanga                  |                        | 0.4%                   |         | ± 8.2             |
|                             | 1 082                  | of total hectares year | on year | 10 kg bags        |
|                             | Total hectares planted |                        |         | + / =             |
| Gauteng                     |                        | 0.4%                   |         | ± 4.7             |
| J J                         | 1 022                  | of total hectares year | on year | 10 kg bags        |

Source: Potatoes SA



#### SA FRESH PRODUCE MARKET STATISTICS 2023



Figure 7: Fresh potatoes "Direct" marketing versus Fresh produce markets







#### Figure 9: Main cultivars on Fresh produce market 2023 calendar year





#### SA FRESH PRODUCE MARKET STATISTICS 2023



# Sales of potatoes on South Africa fresh produce markets

| Johannochurg | Total 10kg bags sold: | 0.20%                   | 0% •                                              |
|--------------|-----------------------|-------------------------|---------------------------------------------------|
| Johannesburg | 40 277 767            | of total 10kg bags sold | year on year change<br>in total % 10 kg bags sold |
|              | Total 10kg bags sold: | 18%                     | 0.02% 🖶                                           |
| Tshwane      | 18 006 911            | of total 10kg bags sold | year on year change<br>in total % 10 kg bags sold |
|              | T