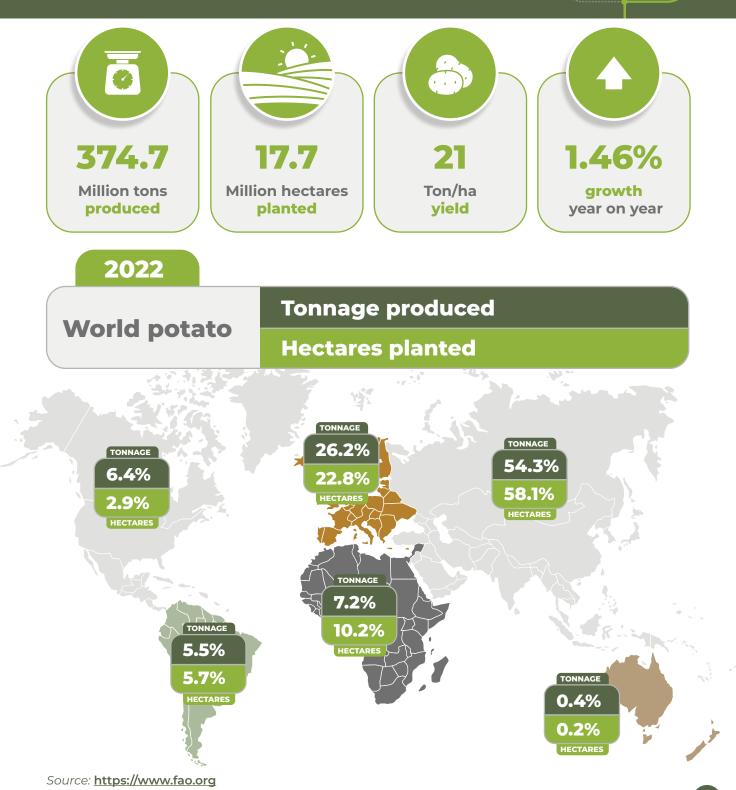

### WORLD POTATO PRODUCTION

### WORLD POTATO PRODUCTION 2022

Source: https://www.fao.org & \*Potatoes SA