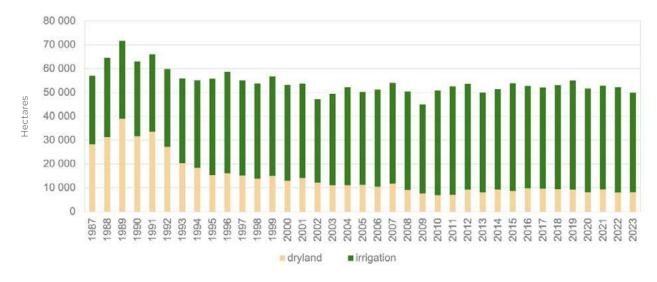

#### **Potato production in South Africa**

Figure 1: SA potato industry - Hectares and crop size

#### Figure 2: SA potato industry - Dryland versus irrigation (Hectare planted)

Source: Potatoes SA