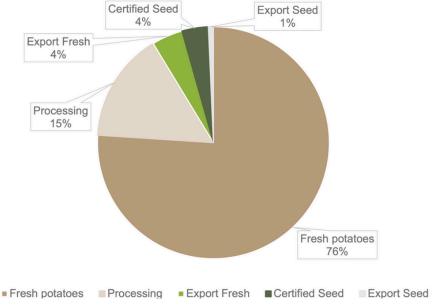

# **Potato production in South Africa**

Figure 2: SA potato industry - Dryland versus irrigation (Hectare planted)

Figure 3: Average yield over time (ton/ha)

Figure 4: Distribution of total potato crop - 2023 crop year