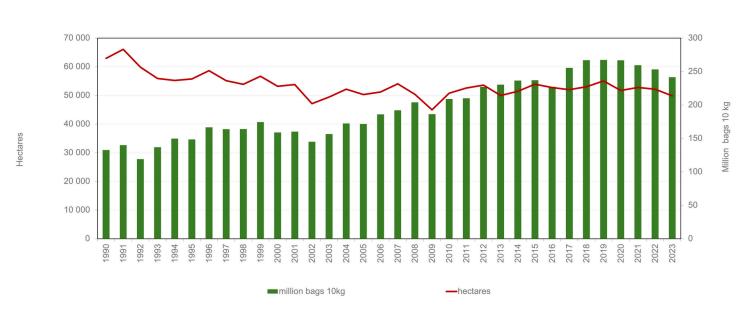

5%

R 12 billion

which is 2.76% of the total agriculture's gross production value

Source: Abstract for Agricultural Statistics 2024

Figure 1: SA potato industry - Hectares and crop size