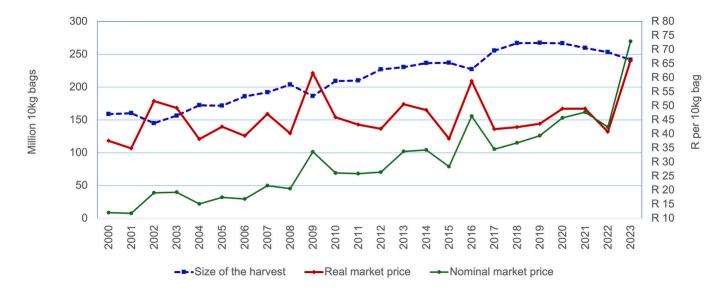

# SOUTH AFRICA FRESH PRODUCE MARKETS STATISTICS

Figure 7: Fresh potatoes "Direct" marketing versus Fresh produce markets

Figure 8: Size of harvest versus average nominal market prices

Figure 9: Main cultivars on Fresh produce market 2023 calendar year