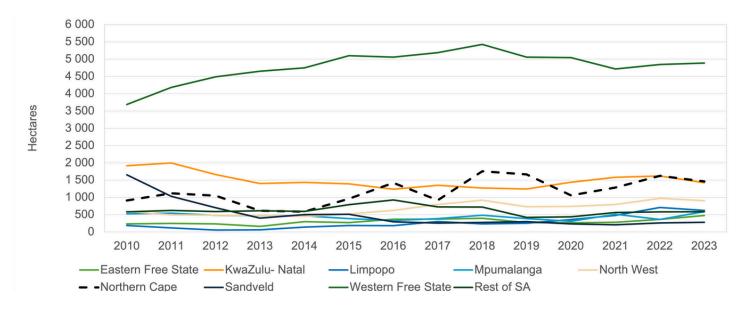

ss production value for 2022/2023:

R 435 Billion

Horticulture contributes: 29%



Vegetables contributes:

5%



R 12 billion

which is 2.76% of the total agriculture's gross production value

Source: Abstract for Agricultural Statistics 2024



Figure 1: SA potato industry - Hectares and crop size



# **Potato production in South Africa**



Figure 2: SA potato industry - Dryland versus irrigation (Hectare planted)



Figure 3: Average yield over time (ton/ha)



Figure 4: Distribution of total potato crop - 2023 crop year







Source: Potato Certification Service





\*based on planting date

million 5 kg bags

6.8

year on year number of bags certified\*

25 kg bags certified\*

\*based on date certified



Figure 5: Total registered hectares vs certified yield per calendar year



Figure 6: Production area distribution of registered seed production

# SA POTATO PRODUCTION AREAS: PRODUCTION STATISTICS

# 16 Potato production areas in SA





# POTATO PRODUCTION IN 16 PRODUCTION AREAS IN SOUTH AFRICA



#### Limpopo

Total hectares planted:

% of total 12 465 hectares year on year

± 53.9 million 10 kg bags

#### **Eastern Free State**

Total hectares planted:

9 383

% of total hectares year on year

± 37.6 million 10 kg bags

#### Western Free State

Total hectares planted:

6 990

1.1% % of total hectares year

on year

million 10 kg bags



#### Sandveld

Total hectares planted:

6 487

0.8% % of total

hectares year on year

± 28.6 million 10 kg bags





#### KwaZulu Natal

Total hectares planted:

2 747

0.6% % of total

hectares year on year

± 15.7 million