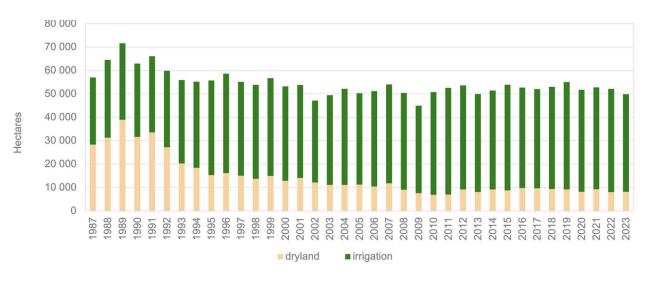

# **Potato production in South Africa**

Figure 2: SA potato industry - Dryland versus irrigation (Hectare planted)

Figure 3: Average yield over time (ton/ha)

Figure 4: Distribution of total potato crop - 2023 crop year