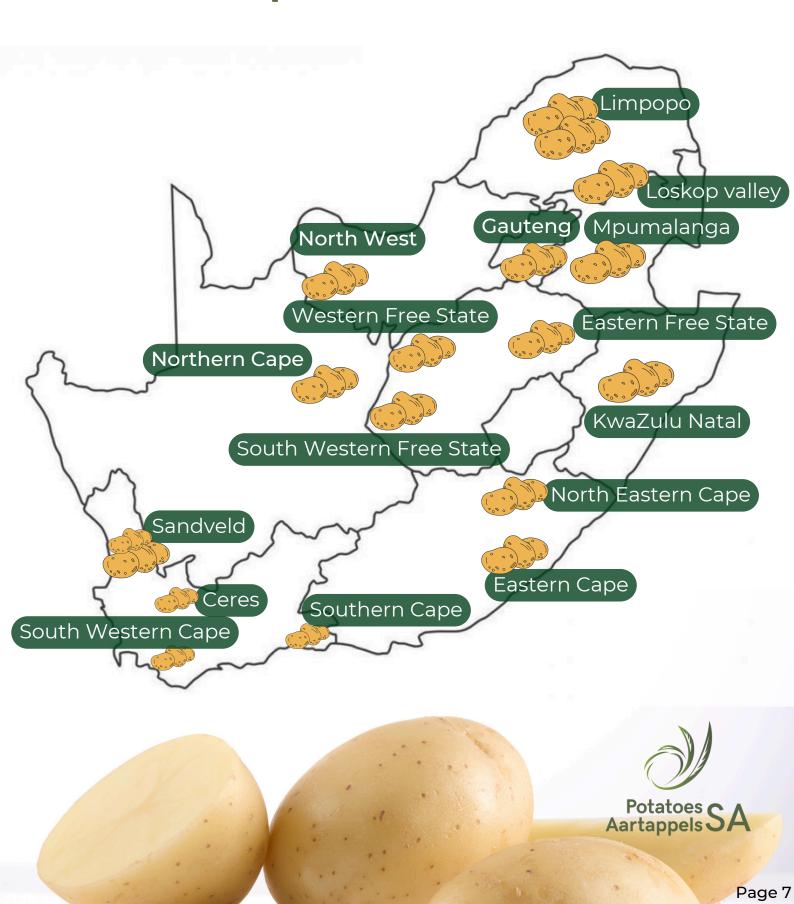

# SA POTATO PRODUCTION AREAS: PRODUCTION STATISTICS

# 16 Potato production areas in SA

# POTATO PRODUCTION IN 16 PRODUCTION AREAS IN SOUTH AFRICA

#### Limpopo

Total hectares planted:

% of total 12 465 hectares year on year

± 53.9 million 10 kg bags

#### **Eastern Free State**

Total hectares planted:

9 383

% of total hectares year on year

± 37.6 million 10 kg bags

#### Western Free State

Total hectares planted:

6 990

1.1% % of total hectares year

on year

million 10 kg bags

#### Sandveld

Total hectares planted:

6 487

0.8% % of total

hectares year on year

± 28.6 million 10 kg bags

#### KwaZulu Natal

Total hectares planted:

2 747

0.6% % of total

hectares year on year

± 15.7 million 10 kg bags

#### North West

Total hectares planted:

3 036

0.1%

% of total hectares year on year

± 15.5 million 10 kg bags

# **Northern Cape**

Total hectares planted:

2 137

% of total hectares year on year

**± 14.6** million 10 kg bags

#### Marble Hall

Total hectares planted:

1702

% of total hectares year on year

1.3%

± 8.1 million 10 kg bags

#### South Western Free State

Total hectares planted:

0.4% % of total

million 10 kg bags

854

hectares year on year

# 0.4%

Mpumalanga

Total hectares planted:

% of total 1 082 hectares year on year

million 10 kg bags

### North Eastern Cape

Total hectares 0.6% 1 planted:

1 238

% of total hectares year on year

million 10 kg bags

#### Gauteng

Total hectares planted:

1 022

0.4% % of total

hectares year on year

million 10 kg bags

#### Ceres

Total hectares planted:

609

0.02% % of total hectares year on year

± 6.4

million 10 kg bags

# **Eastern Cape** 0.4%

Total hectares planted:

% of total **57** 

hectares year on year

± 1.9 million 10 kg bags

# Southern Cape

Total hectares 0.20% planted:

± 730 thousand 10 kg bags

**32** 

% of total hectares year on year

# South Western Cape

Total hectares 0.01% planted:

**56** 

% of total hectares year on year

thousand 10 kg bags