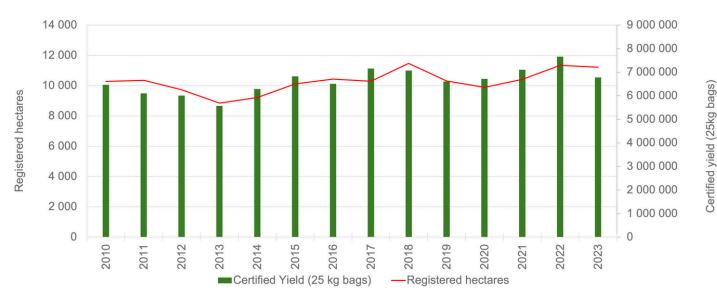

Source: Potato Certification Service

\*based on planting date

million 5 kg bags

6.8

year on year number of bags certified\*

25 kg bags certified\*

\*based on date certified

Figure 5: Total registered hectares vs certified yield per calendar year