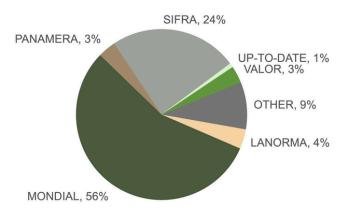

# SOUTH AFRICA FRESH PRODUCE MARKETS STATISTICS

Figure 7: Fresh potatoes "Direct" marketing versus Fresh produce markets

Figure 8: Size of harvest versus average nominal market prices

Figure 9: Main cultivars on Fresh produce market 2023 calendar year