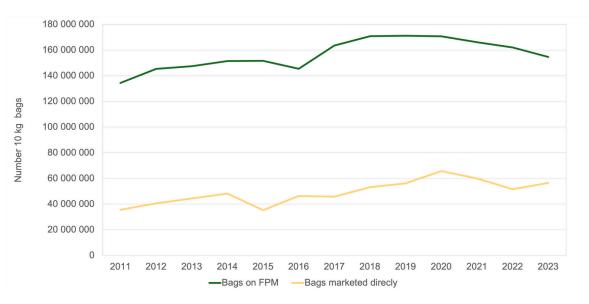

# SOUTH AFRICA FRESH PRODUCE MARKETS STATISTICS

Figure 7: Fresh potatoes "Direct" marketing versus Fresh produce markets

Figure 8: Size of harvest versus average nominal market prices

Figure 9: Main cultivars on Fresh produce market 2023 calendar year