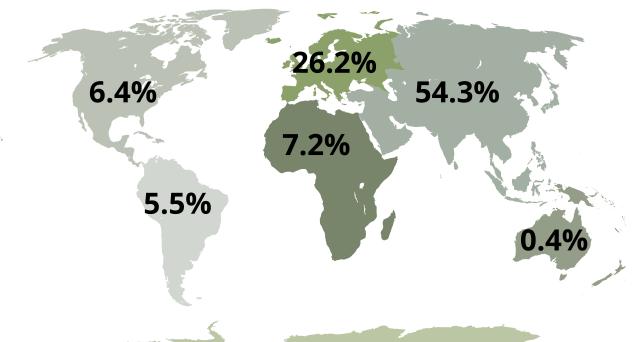

# WORLD POTATO PRODUCTION

374.7

Million hectares planted

Yield per hectare

1.46%

growth year on year

Million tons
produced World potato tonnage produced (2022)

# World potato hectare planted (2022)

Source: https://www.fao.org \*Potatoes SA