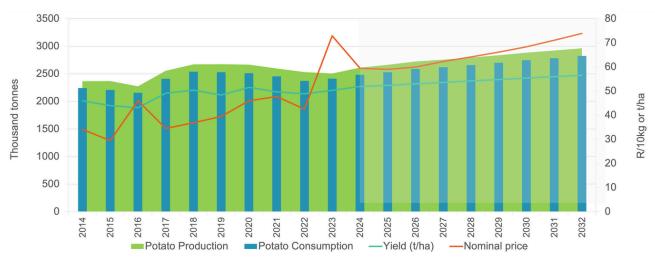

Figure 10: Potato production, consumption and prices - ten year outlook

Table 3: Commodity prices for 2023 baseline

|                                 | 2021     | 2022     | 2023     | 2024     | 2025     |
|---------------------------------|----------|----------|----------|----------|----------|
| White maize Safex price (R/ton) | 3 253.01 | 4 448.78 | 4 490.22 | 3 670.98 | 3 785.94 |
| Wheat Safex price<br>(R/ton)    | 5 428.00 | 7 113.30 | 6 865.81 | 5 770.27 | 5 859.58 |