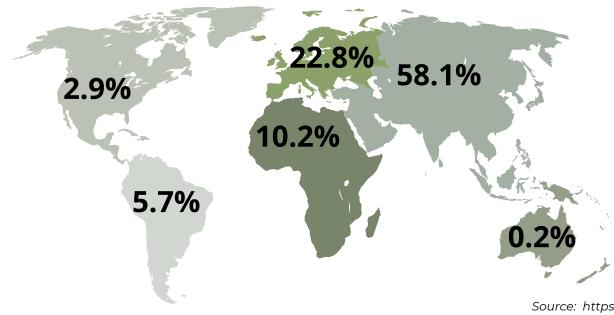

# AFRICA POTATO PRODUCTION

of the world's production

Million tons produced

year on year

hectares planted

Source: https://www.fao.org & \*Potatoes SA

# AFRICA POTATO PRODUCTION