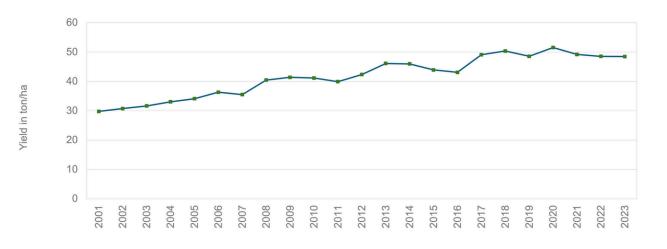

# **Potato production in South Africa**

Figure 2: SA potato industry - Dryland versus irrigation (Hectare planted)

Figure 3: Average yield over time (ton/ha)

Figure 4: Distribution of total potato crop - 2023 crop year