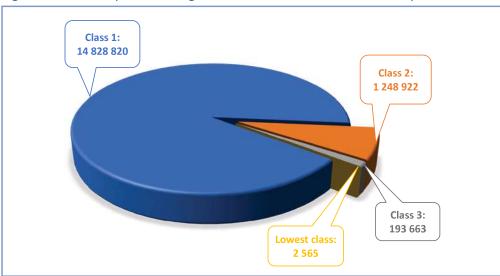

Total number of bags delivered from 13 regions and non-producing suppliers and inspected on the fresh produce markets: 16 273 970.

Figure 1: Classes inspected during October/November 2021 at all fresh produce markets.