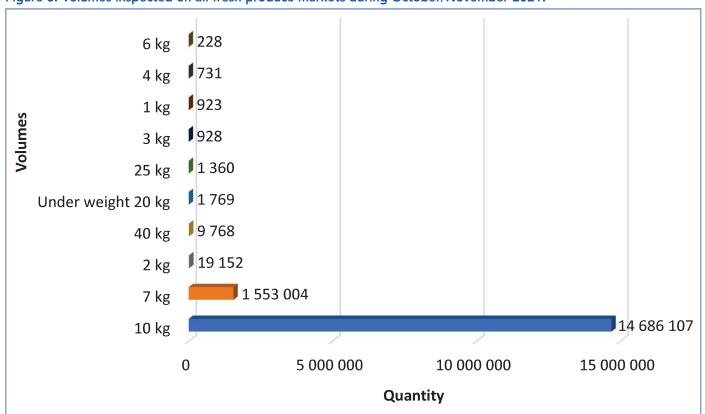

Figure 6: Volumes inspected on all fresh produce markets during October/November 2021.