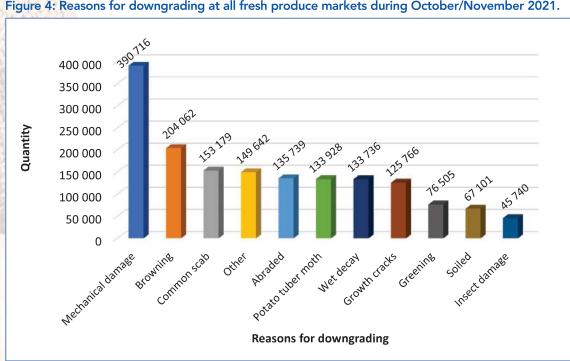

Figure 3: Potatoes downgraded (%) per region at fresh produce markets during October/ November 2021.

The Eastern Cape and Southwestern Free State had no downgrades.

Figure 4: Reasons for downgrading at all fresh produce markets during October/November 2021.

Others include: Cold damage, wilt, skin eelworm, broken and cut tubers, eelworm, too small, dry stem-end, malformed, brown fleck, watergrass damage (int) rhizoctonia, heat damage, hollow heart, wet by decayed tubers, and vascular browning.