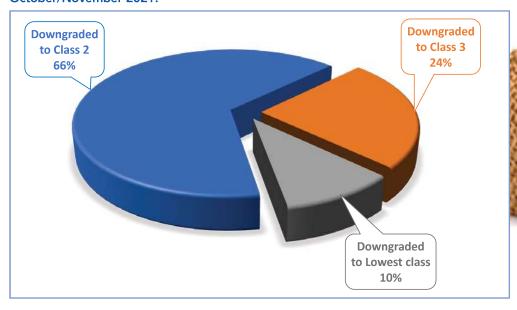

Figure 2: Potatoes downgraded (total 1 616 114) at all fresh produce markets during October/November 2021.

9.93% Average 0.97% Mpumalanga 2.76% Eastern Free State Limpopo 6.83% 7.48% Western Free State Regions 14.61% Sandveld **1**7.00% Hawkers 17.43% KwaZulu-Natal 17.98% Western Cape 33.64% Northern Cape 48.39% Gauteng North West 70.31% 20% 40% 60% 80% Quantity