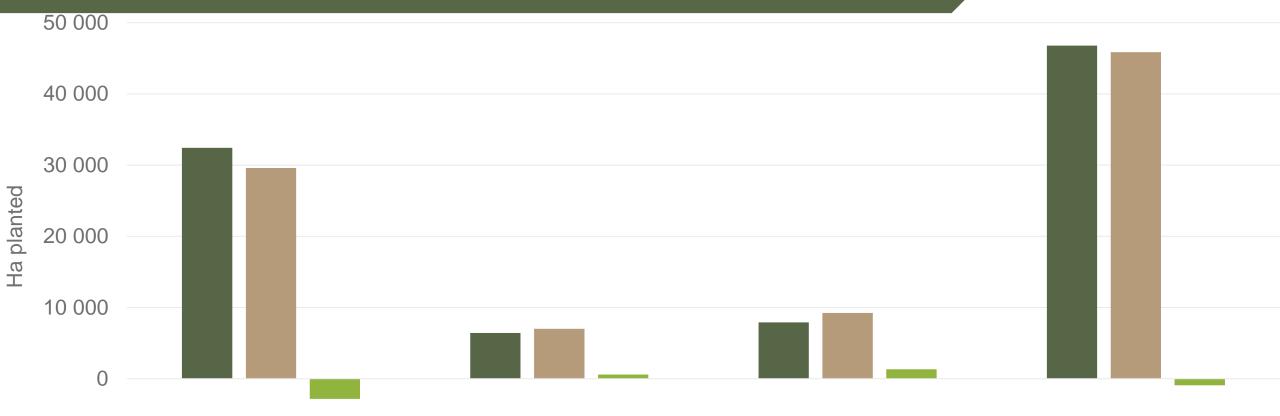

### Hectares planted to date for season 2023 versus 2022

| -10 000 |        |         |       |        |  |  |  |  |  |
|---------|--------|---------|-------|--------|--|--|--|--|--|
|         | Table  | Process | Seed  | Total  |  |  |  |  |  |
| ■2022   | 32 422 | 6 439   | 7 906 | 46 767 |  |  |  |  |  |
| 2023    | 29 598 | 7 017   | 9 233 | 45 849 |  |  |  |  |  |
| Changes | -2 824 | 578     | 1 327 | -918   |  |  |  |  |  |