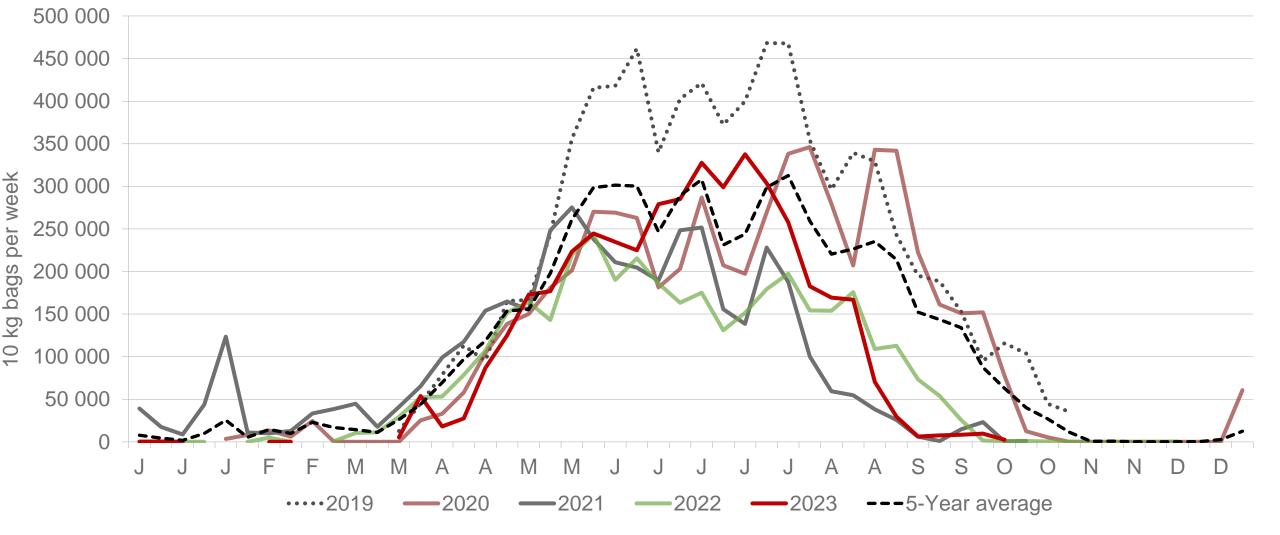

### Eastern Cape: Amount of 10 kg bags per week sold on FPMs (all classes)

Sold 46% bags less than the same period of 2022 and 389 892 bags less than the 5-year average (2018 to 2022) of the first forty-three weeks of each year.