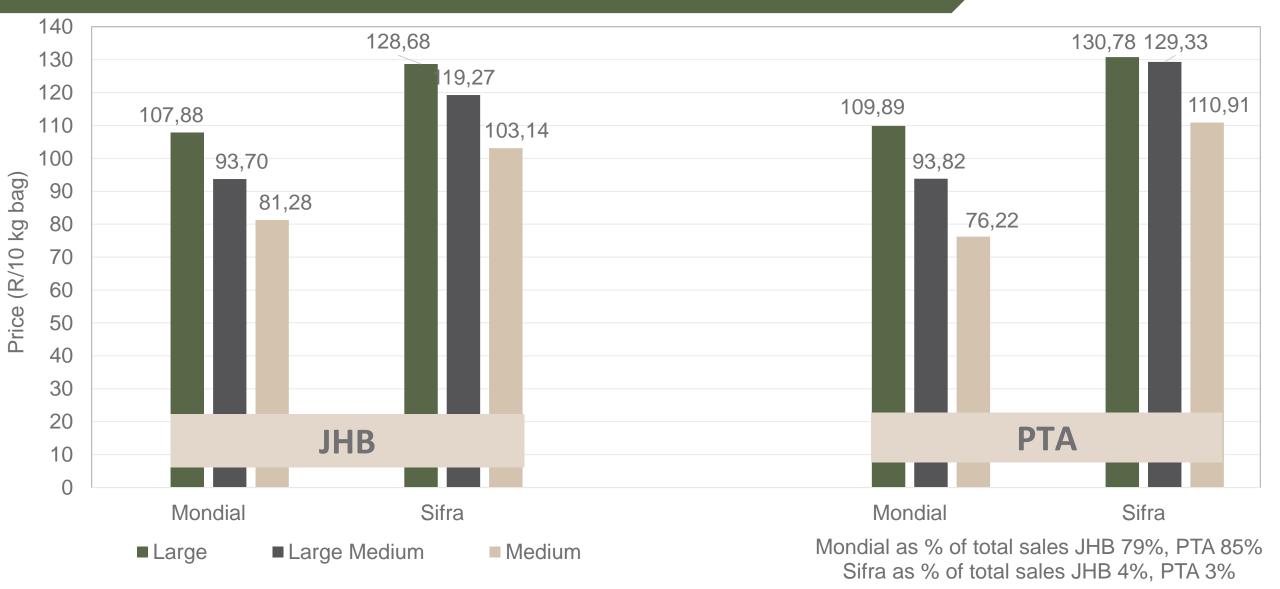

Region        | 2023 to date<br>% sales of estimated yearly sales<br>on FPMs | % sales<br>Same period previous year |
| Limpopo       | 74,2%                                                        | 64,2%                                |
| Sandveld      | 61,8%                                                        | 74,3%                                |
| Western FS    | 94,4%                                                        | 96,6%                                |
| Northern Cape | 92,7%                                                        | 99,6%                                |
| KwaZulu Natal | 74,8%                                                        | 75,4%                                |

### **PTA & JHB markets:** Average Prices - Different Sizes (only 10 kg bags)





### **DBN & CTN markets:** Average Prices - Different Sizes (only 10 kg bags)





### Hectares planted to date for season 2023 versus 2022





| -10 000 |        |         |       |        |  |  |  |  |  |
|---------|--------|---------|-------|--------|--|--|--|--|--|
|         | Table  | Process | Seed  | Total  |  |  |  |  |  |
| ■2022   | 32 422 | 6 439   | 7 906 | 46 767 |  |  |  |  |  |
| 2023    | 29 598 | 7 017   | 9 233 | 45 849 |  |  |  |  |  |
| Changes | -2 824 | 578     | 1 327 | -918   |  |  |  |  |  |

Regions finished planting: Northern Cape early, North West main, Eastern Free State main, Ceres main, North Eastern Cape, KZN summer, Northern Cape main \* To be confirmed, Western FS, North West late \*To be confirmed, Sandveld summer, Limpopo early and South Western Free