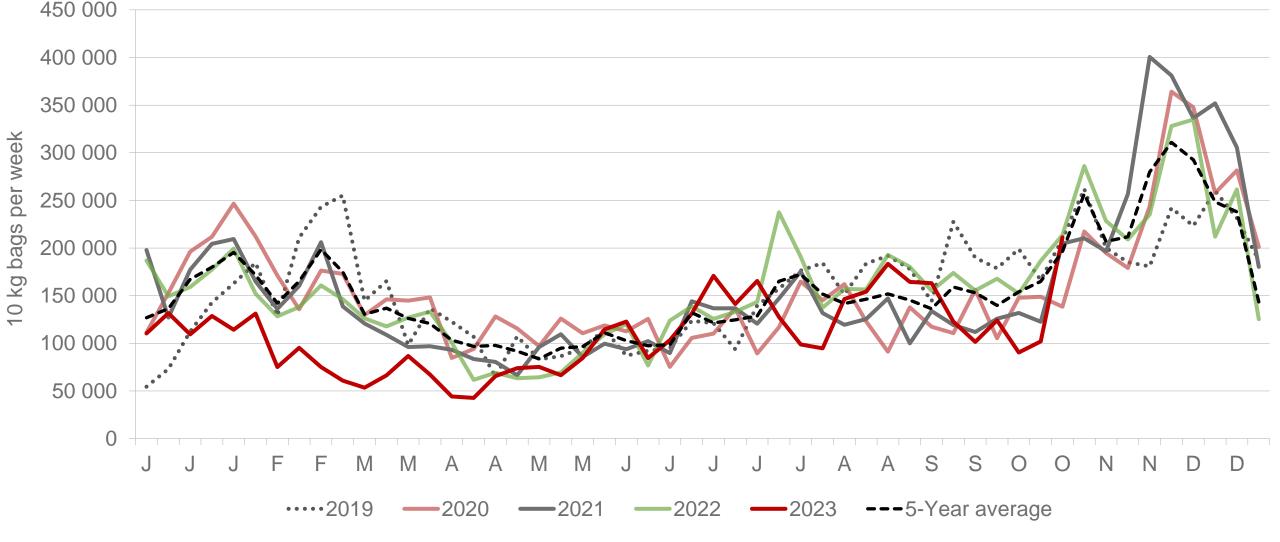

#### **Average Class 1 Medium prices in regions**

Limpopo: Amount of 10 kg bags per week sold on FPMs (all classes)

Sold 15% bags less than the same period of 2022 and 516 609 bags less than the 5-year average (2018 to 2022) of the first forty-three weeks of each year.