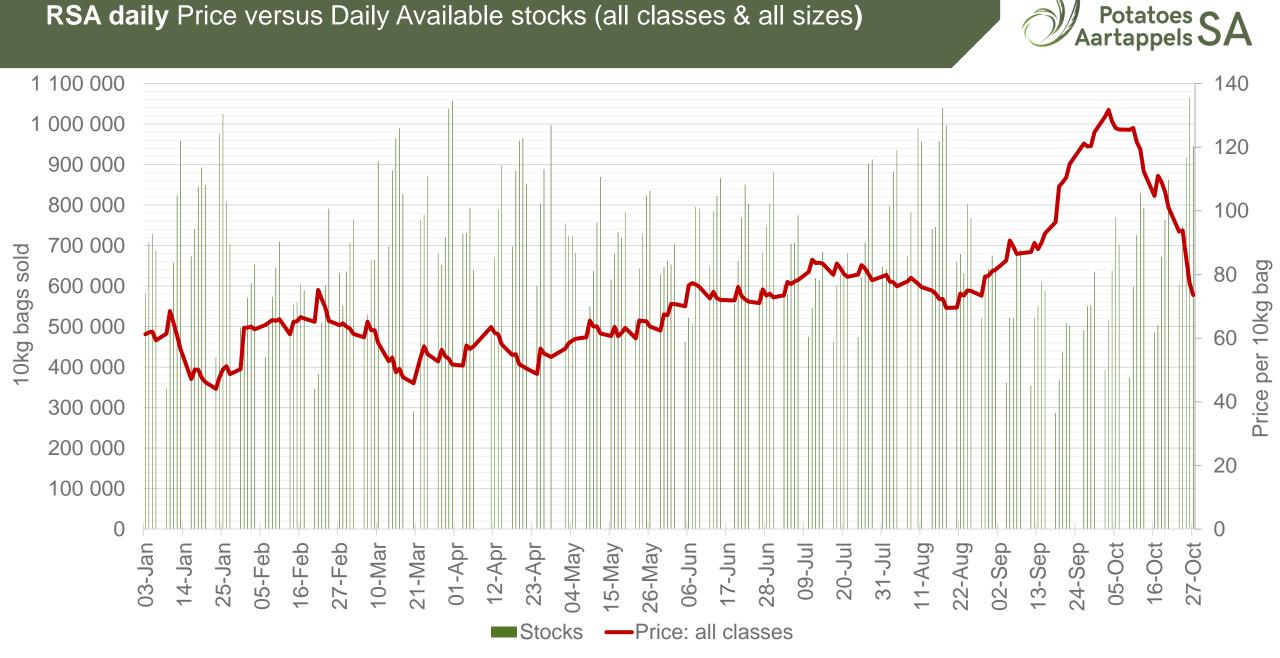

# Weekly Market Information 27 October 2023

Potatoes SA Aartappels SA

www.potatoes.co.za

### Average weekly price – all markets & all classes





#### Market share of regions on fresh produce markets





#### Market share of regions on fresh produce markets





■OVS ■WVS ■ Sandveld ■LP ■ KZN ■ Oos K ■ N Kaap ■ MP ■ SWVS ■ NW ■ GP ■ NO Kaap ■ M/Hall ■ S Kaap ■ SW Kaap ■ Ceres

#### Cumulative total number of 10 kg bags sold on markets: First 43 weeks of the year 2023



(R/10 KG

PRICE



Sold 10 990 802 bags less than the 5-year average (2018 to 2022) of the first forty-three weeks of each year

### **RSA daily** Price versus Daily Available stocks (all classes & all sizes)



### **JHB market daily :** Top 10% versus Bottom 10% prices – Class 1 Medium (Since January 2023)





#### **Average Class 1 Medium prices in regions**





Limpopo: Amount of 10 kg bags per week sold on FPMs (all classes)





Sold 15% bags less than the same period of 2022 and 516 609 bags less than the 5-year average (2018 to 2022) of the first forty-three weeks of each year.

### Sandveld: Amount of 10 kg bags per week sold on FPMs (all classes)



Potatoes S.

Sold 23% bags less than the same period of 2022 and 1 254 929 bags less than the 5-year average (2018 to 2022) of the first forty-three weeks of each year.

## Western Free State : Amount of 10 kg bags per week sold on FPMs (all classes)





Sold 0,4% bags more than the same period of 2022 and 740 971 bags less than the 5-ye