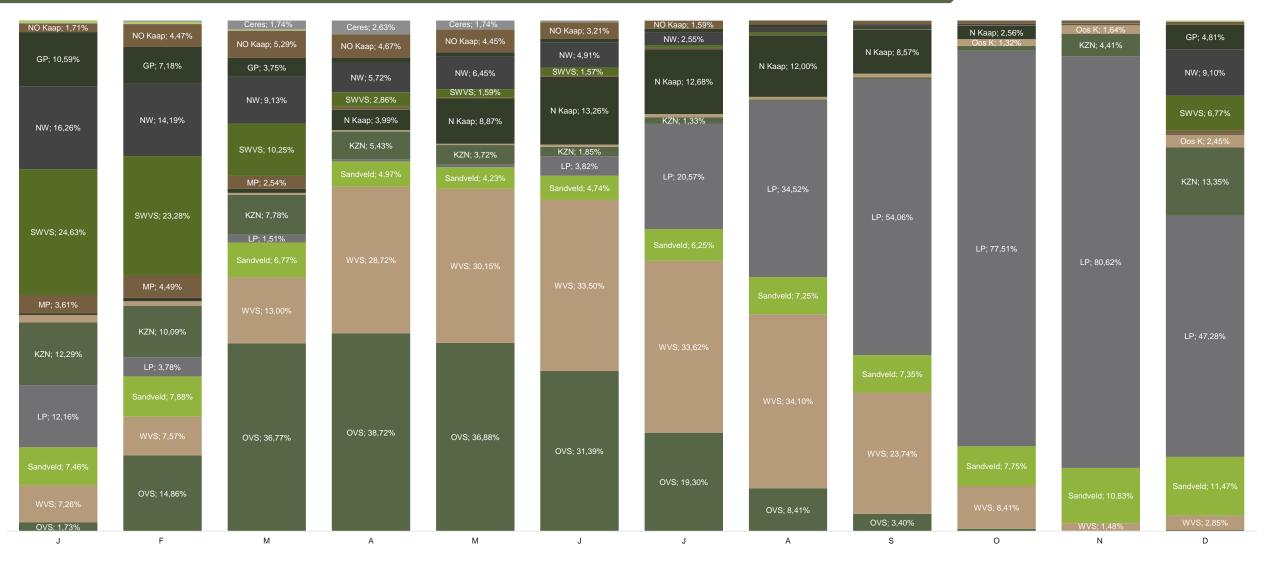

#### Market share of regions on fresh produce markets

#### Market share of regions on fresh produce markets

■OVS ■WVS ■ Sandveld ■LP ■ KZN ■ Oos K ■ N Kaap ■ MP ■ SWVS ■ NW ■ GP ■ NO Kaap ■ M/Hall ■ S Kaap ■ SW Kaap ■ Ceres