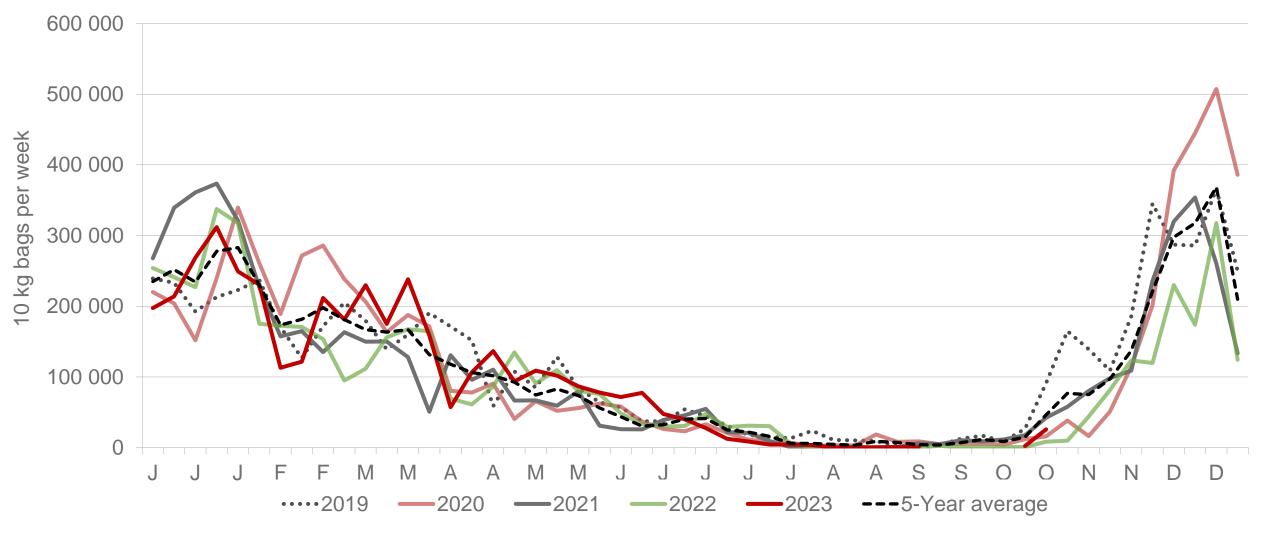

#### Cumulative total number of 10 kg bags sold on markets: First 43 weeks of the year 2023

(R/10 KG

PRICE

Sold 10 990 802 bags less than the 5-year average (2018 to 2022) of the first forty-three weeks of each year