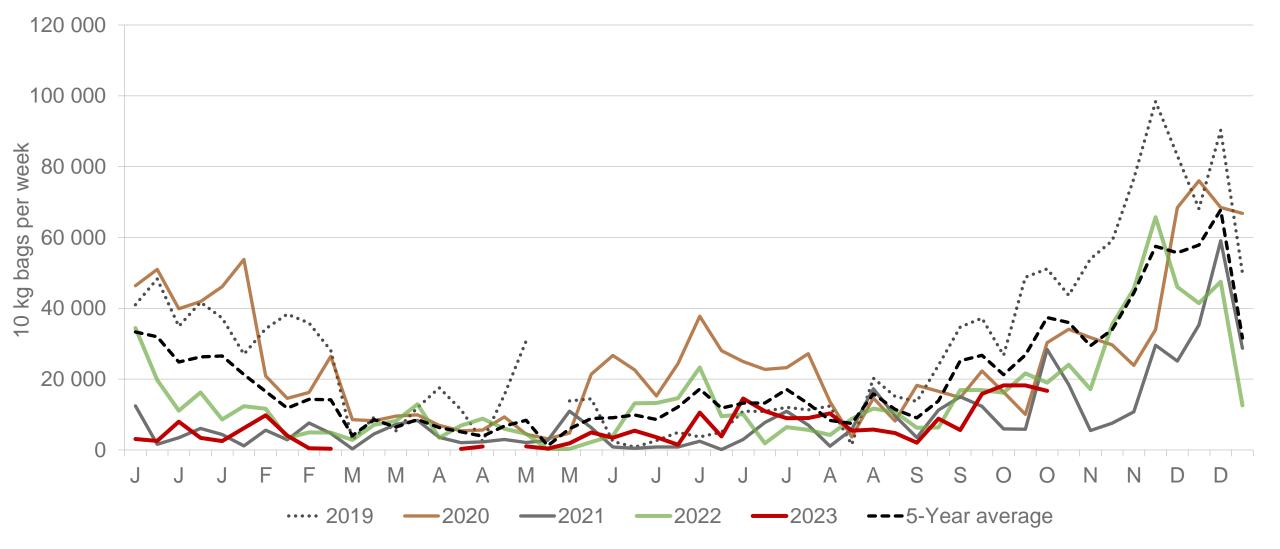

### KwaZulu-Natal: Amount of 10 kg bags per week sold on FPMs (all classes)

Sold 6% bags more than the same period of 2022 and 35 450 bags more than the 5-year average (2018 to 2022) of the first forty-three weeks of each year.