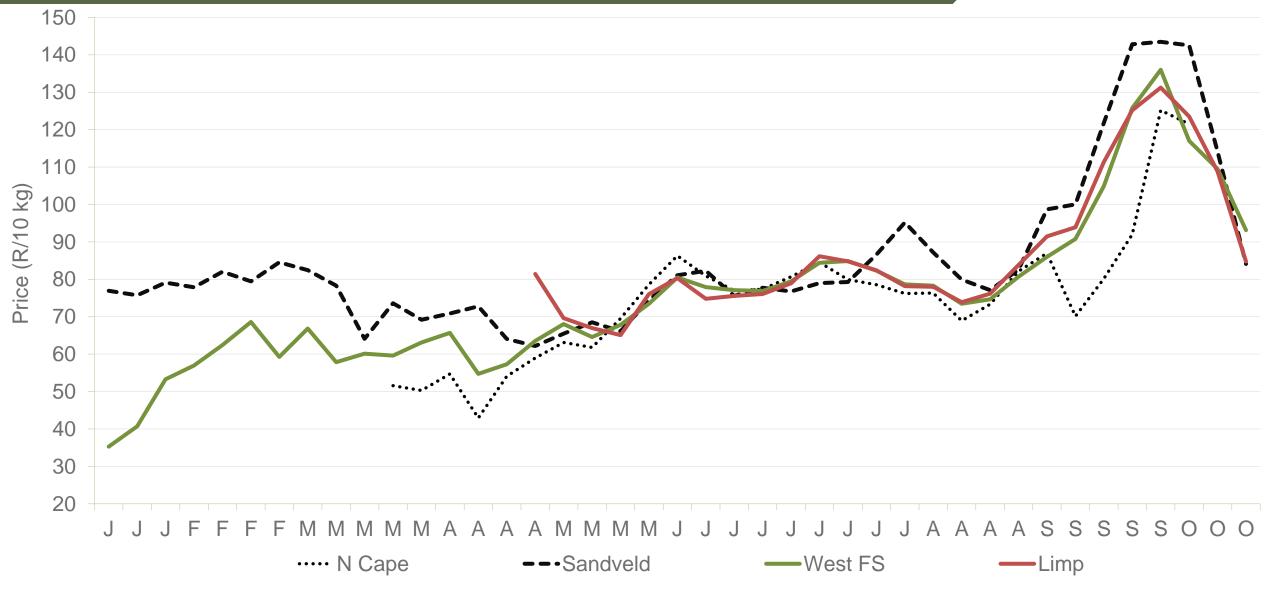

#### **Average Class 1 Medium prices in regions**

Limpopo: Amount of 10 kg bags per week sold on FPMs (all classes)

Sold 15% bags less than the same period of 2022 and 516 609 bags less than the 5-year average (2018 to 2022) of the first forty-three weeks of each year.

### Sandveld: Amount of 10 kg bags per week sold on FPMs (all classes)

Potatoes S.

Sold 23% bags less than the same period of 2022 and 1 254 929 bags less than the 5-year average (2018 to 2022) of the first forty-three weeks of each year.

## Western Free State : Amount of 10 kg bags per week sold on FPMs (all classes)

Sold 0,4% bags more than the same period of 2022 and 740 971 bags less than the 5-year average (2018 to 2022) of the first forty-three weeks of each year.

### Northern Cape: Amount of 10 kg bags per week sold on FPMs (all classes)

Sold 17% bags more than the same period of 2022 and 1 562 297 bags less than the 5-year average (2018 to 2022) of the first forty-three weeks of each year.