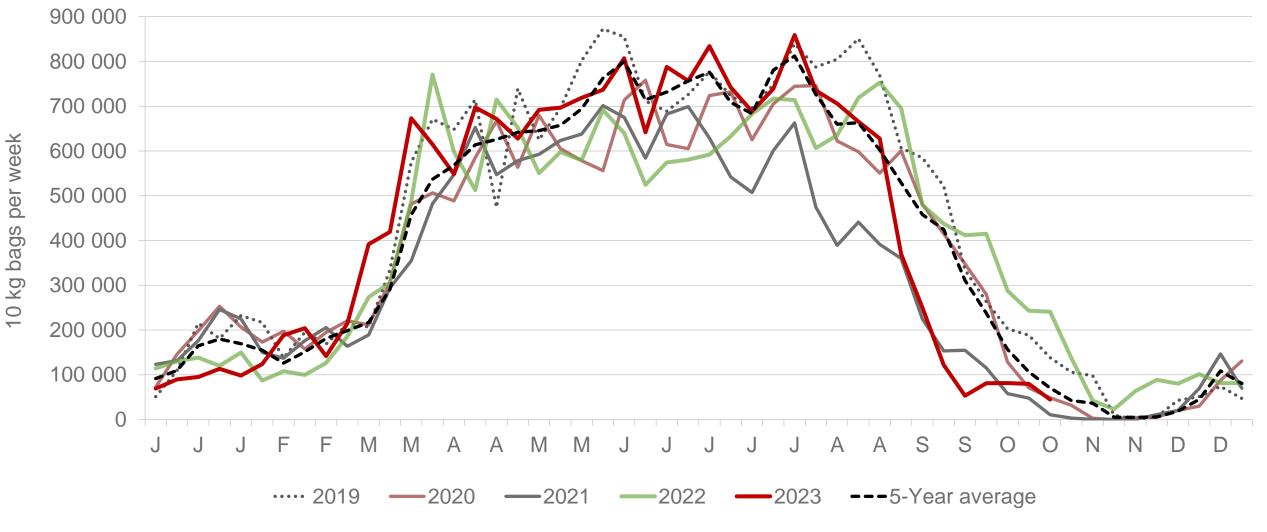

## Western Free State : Amount of 10 kg bags per week sold on FPMs (all classes)

Sold 0,4% bags more than the same period of 2022 and 740 971 bags less than the 5-year average (2018 to 2022) of the first forty-three weeks of each year.