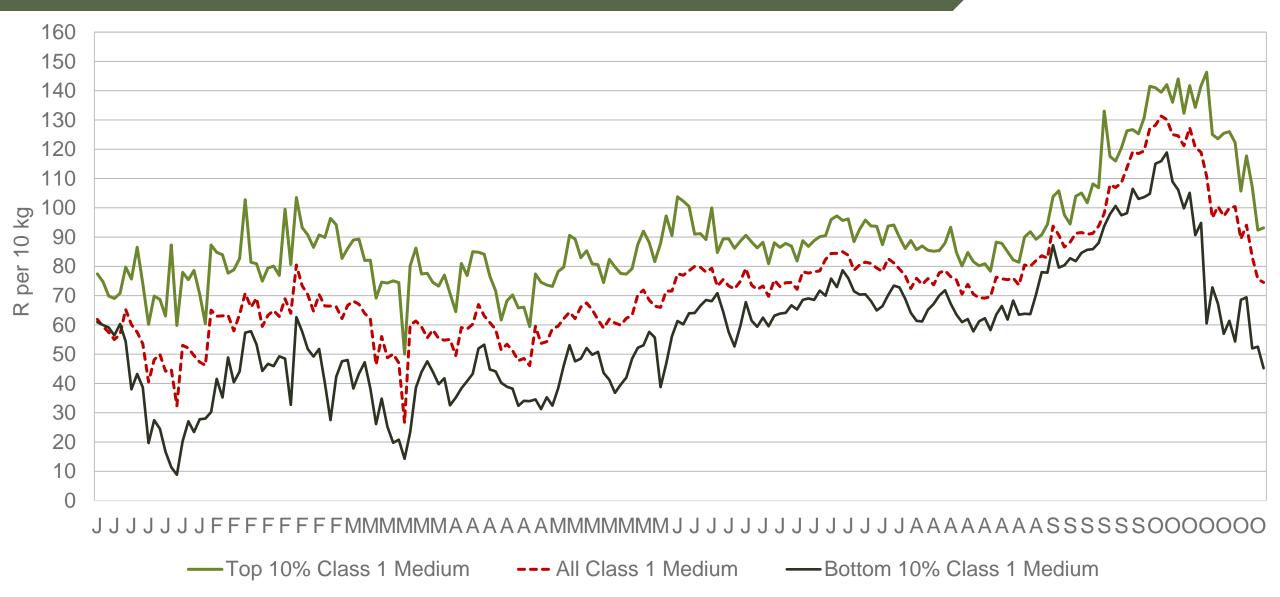

### **JHB market daily :** Top 10% versus Bottom 10% prices – Class 1 Medium (Since January 2023)