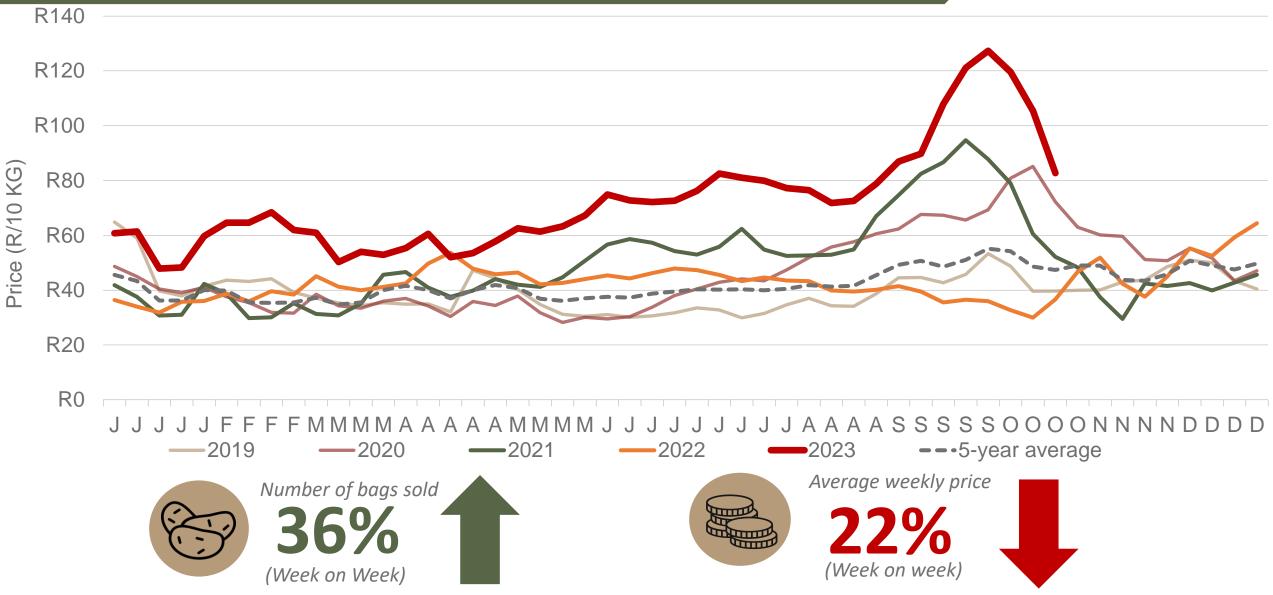

# Weekly Market Information 27 October 2023

Potatoes SA Aartappels SA

www.potatoes.co.za

### Average weekly price – all markets & all classes





#### Market share of regions on fresh produce markets





#### Market share of regions on fresh produce markets





■OVS ■WVS ■ Sandveld ■LP ■ KZN ■ Oos K ■ N Kaap ■ MP ■ SWVS ■ NW ■ GP ■ NO Kaap ■ M/Hall ■ S Kaap ■ SW Kaap ■ Ceres

#### Cumulative total number of 10 kg bags sold on markets: First 43 weeks of the year 2023



(R/10 KG

PRICE



Sold 10 990 802 bags less than the 5-year average (2018 to 2022) of the first forty-three weeks of each year

### **RSA daily** Price versus Daily Available stocks (all classes & all sizes)



### **JHB market daily :** Top 10% versus Bottom 10% prices – Class 1 Medium (Since January 2023)





#### **Average Class 1 Medium prices in regions**





Limpopo: Amount of 10 kg bags per week sold on FPMs (all classes)





Sold 15% bags less than the