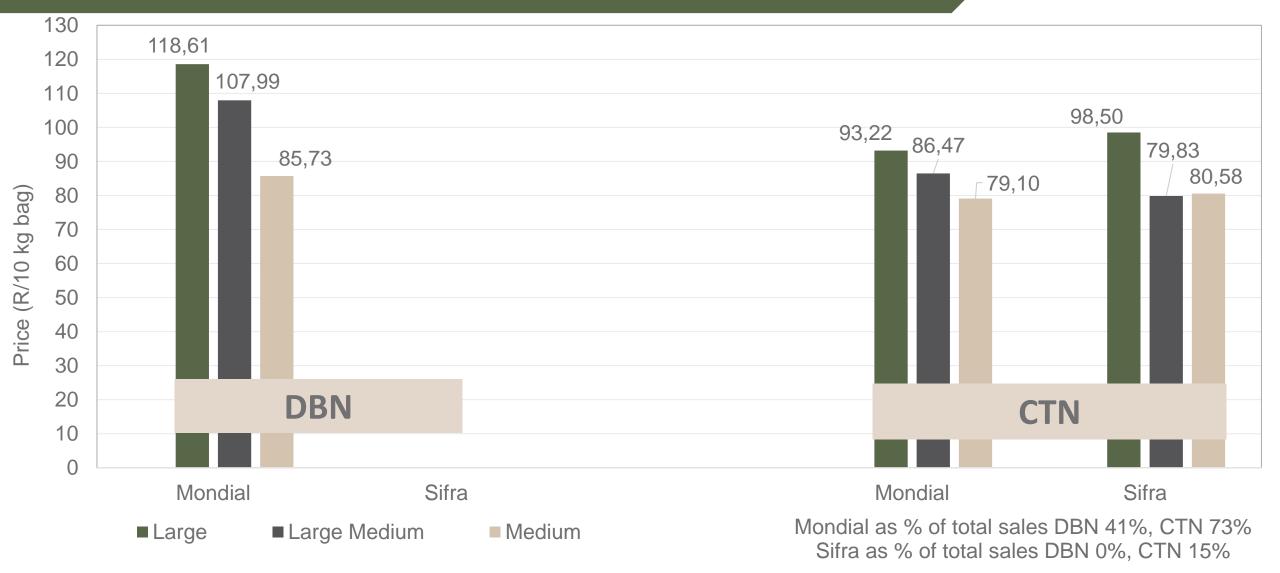

les<br>Same period previous year |
| Limpopo       | 74,2%                                                        | 64,2%                                |
| Sandveld      | 61,8%                                                        | 74,3%                                |
| Western FS    | 94,4%                                                        | 96,6%                                |
| Northern Cape | 92,7%                                                        | 99,6%                                |
| KwaZulu Natal | 74,8%                                                        | 75,4%                                |

### **PTA & JHB markets:** Average Prices - Different Sizes (only 10 kg bags)





### **DBN & CTN markets:** Average Prices - Different Sizes (only 10 kg bags)





### Hectares planted to date for season 2023 versus 2022





| -10 000 |        |         |       |        |  |  |  |  |  |
|---------|--------|---------|-------|--------|--|--|--|--|--|
|         | Table  | Process | Seed  | Total  |  |  |  |  |  |
| ■2022   | 32 422 | 6 439   | 7 906 | 46 767 |  |  |  |  |  |
| 2023    | 29 598 | 7 017   | 9 233 | 45 849 |  |  |  |  |  |
| Changes | -2 824 | 578     | 1 327 | -918   |  |  |  |  |  |

Regions finished planting: Northern Cape early, North West main, Eastern Free State main, Ceres main, North Eastern Cape, KZN summer, Northern Cape main \* To be confirmed, Western FS, North West late \*To be confirmed, Sandveld summer, Limpopo early and South Western Free State harvest

### Thank you for your time

Feel free to contact us dikgetho@potato