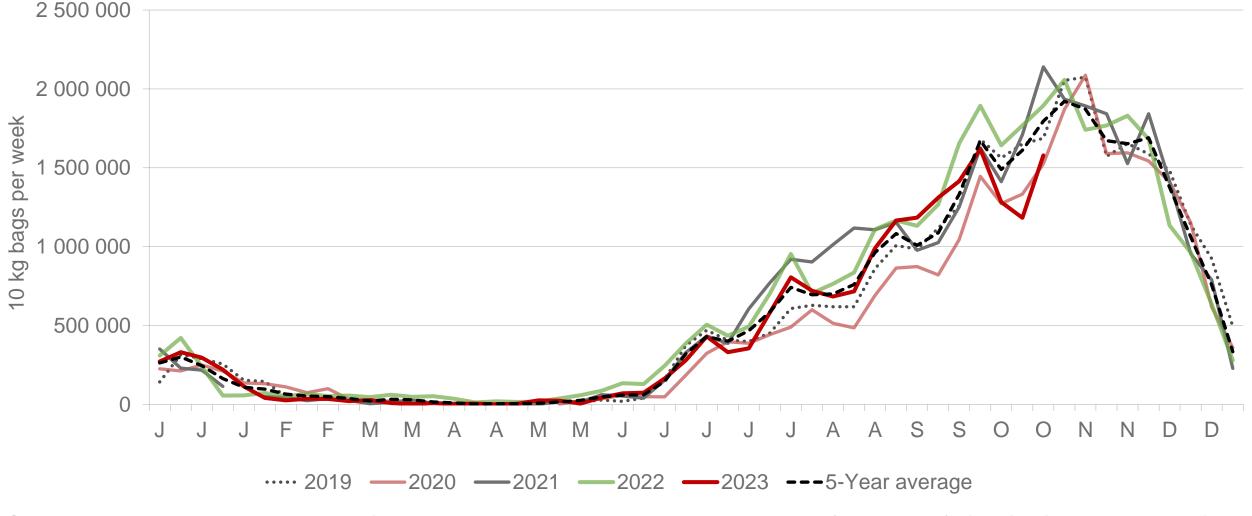

#### Cumulative total number of 10 kg bags sold on markets: First 43 weeks of the year 2023

(R/10 KG

PRICE

Sold 10 990 802 bags less than the 5-year average (2018 to 2022) of the first forty-three weeks of each year