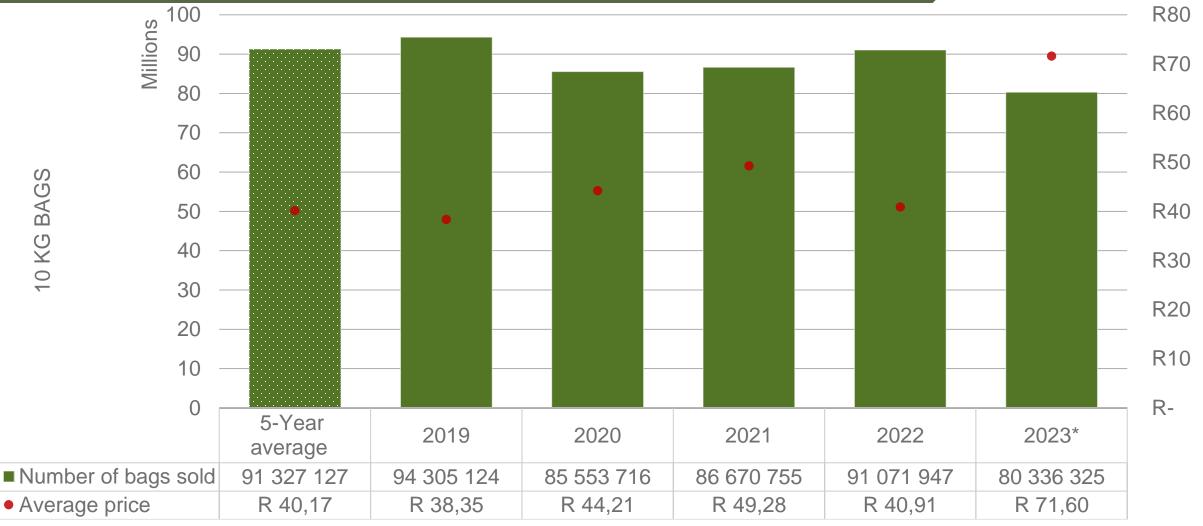

#### Cumulative total number of 10 kg bags sold on markets: First 43 weeks of the year 2023

(R/10 KG

PRICE

Sold 10 990 802 bags less than the 5-year average (2018 to 2022) of the first forty-three weeks of each year