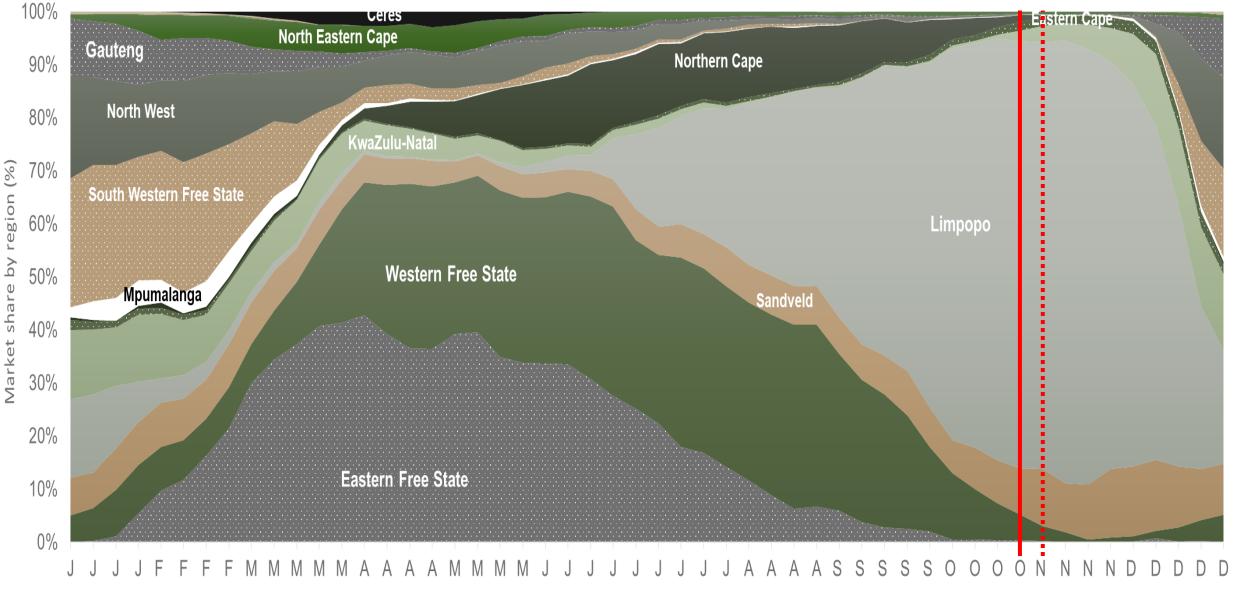

#### Market share of regions on fresh produce markets

#### Market share of regions on fresh produce markets

■OVS ■WVS ■ Sandveld ■LP ■ KZN ■ Oos K ■ N Kaap ■ MP ■ SWVS ■ NW ■ GP ■ NO Kaap ■ M/Hall ■ S Kaap ■ SW Kaap ■ Ceres