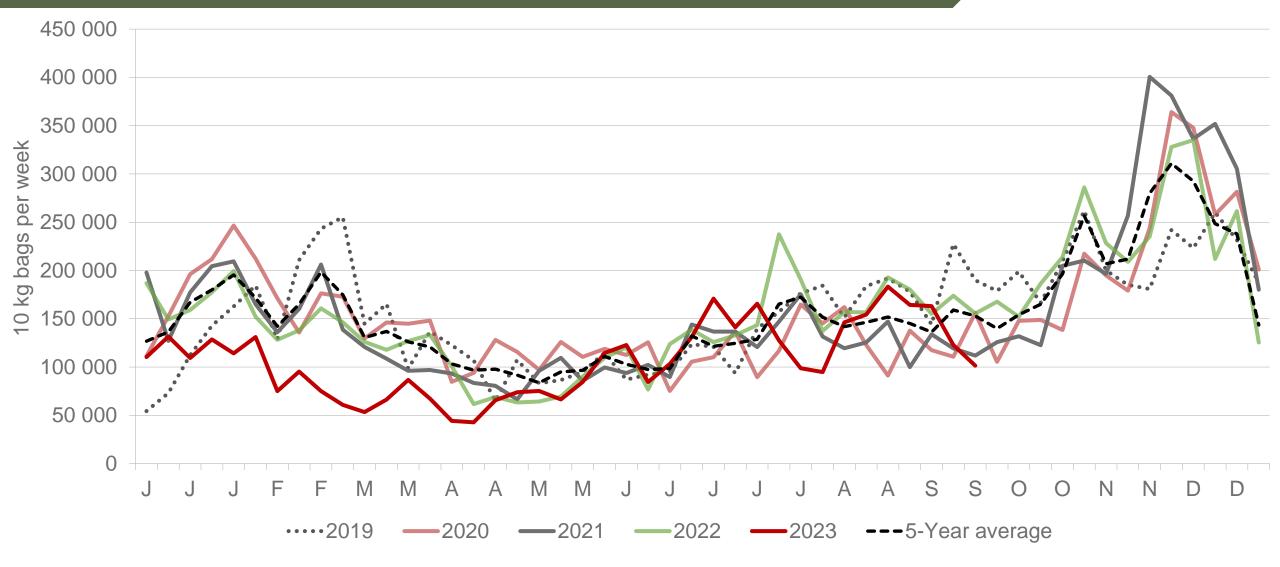

#### Limpopo: Amount of 10 kg bags per week sold on FPMs (all classes)

Sold 11% bags <u>less</u> than the same period of 2022 and 387 437 bags <u>more</u> than the **5-year average** (2018 to 2022) of the first thirty-nine weeks of each year.