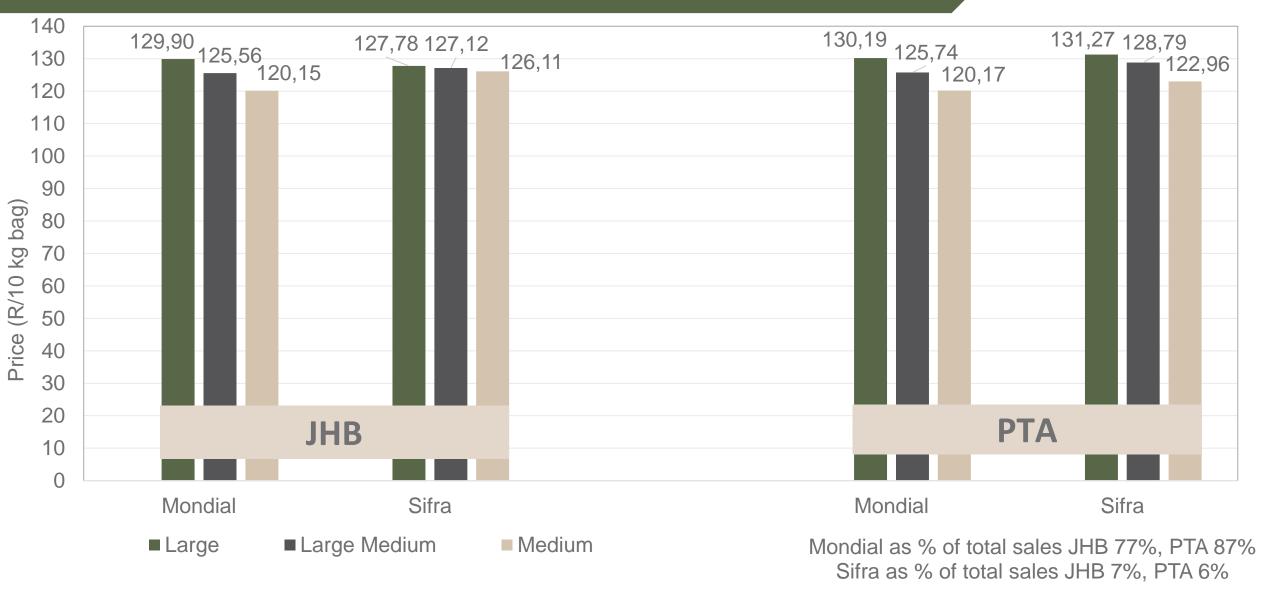

| 92,5%                                                        | 99,5%                             |  |  |  |  |
| KwaZulu Natal                                                                                                                           | 74,2%                                                        | 75,2%                             |  |  |  |  |
| Data disclaimer: Potatoes SA does not take responsibility for the accuracy or interpretation of company data re-purposed by 3rd parties |                                                              |                                   |  |  |  |  |

### PTA & JHB markets: Average Prices - Different Sizes (only 10 kg bags)





### **DBN & CTN markets**: Average Prices - Different Sizes (only 10 kg bags)





#### Hectares planted to date for season 2023 versus 2022





Regions finished planting: Northern Cape early, North West main, Eastern Free State main, Ceres main, North Eastern Cape, KZN summer, Northern Cape main \* To be confirmed, Western FS, North West late \*To be confirmed, Sandveld summer, Limpopo early and South Western Free State harvest