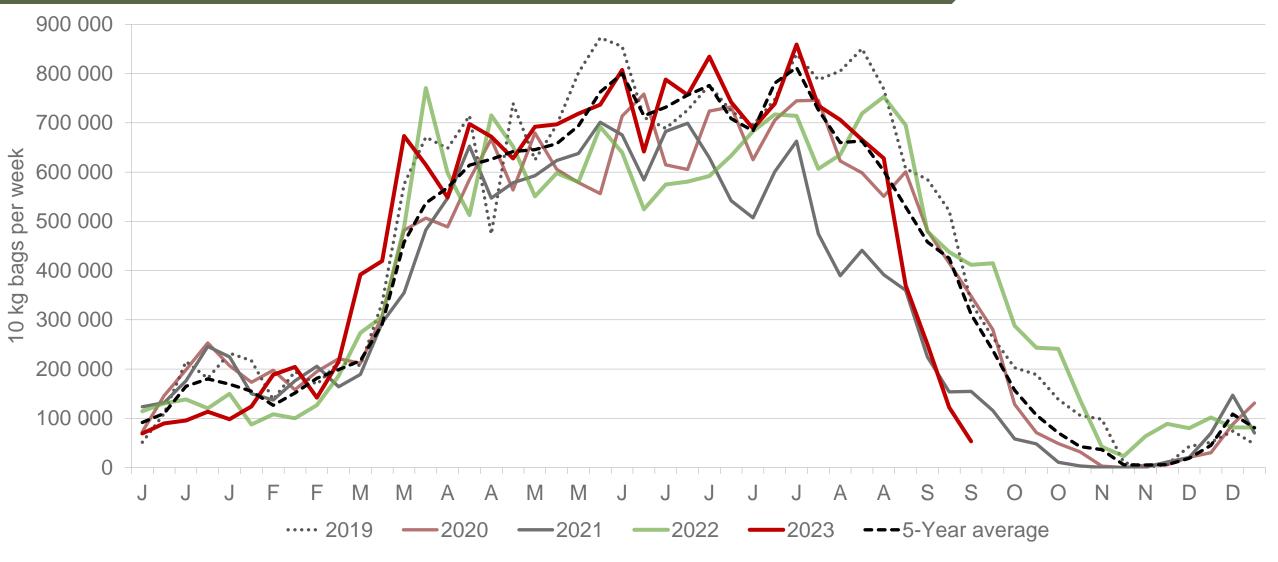

## Western Free State: Amount of 10 kg bags per week sold on FPMs (all classes)

Sold 4% bags more than the same period of 2022 and 313 797 bags less than the 5-year average (2018 to 2022) of the first thirty-nine weeks of each year.