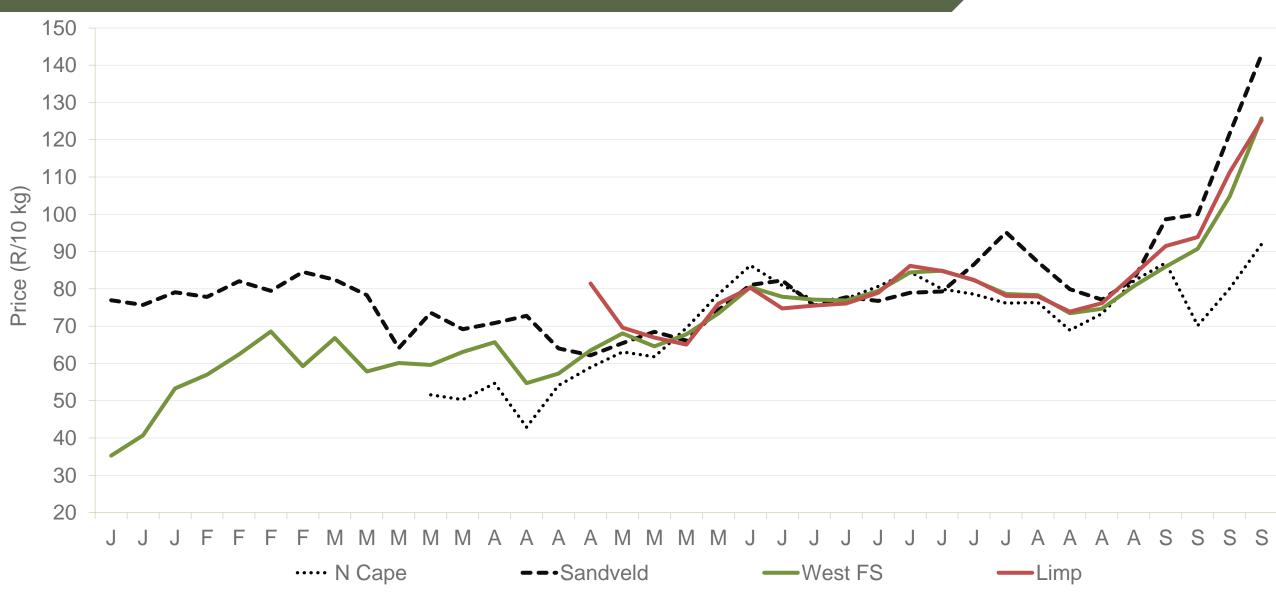

Weekly Market Information 29 September 2023

www.potatoes.co.za

#### Average weekly price – all markets & all classes





### Market share of regions on fresh produce markets





### Cumulative total number of 10 kg bags sold on markets: First 39 weeks of the year 2023





Sold 9 240 822 bags <u>less</u> than the **5-year average** (2018 to 2022) of the first thirty-nine weeks of each year

#### RSA daily Price versus Daily Available stocks (all classes & all sizes)





JHB market daily: Top 10% versus Bottom 10% prices – Class 1 Medium (Since January 2023)





### **Average Class 1 Medium prices in regions**





#### Limpopo: Amount of 10 kg bags per week sold on FPMs (all classes)





Sold 11% bags <u>less</u> than the same period of 2022 and 387 437 bags <u>more</u> than the **5-year average** (2018 to 2022) of the first thirty-nine weeks of each year.

\*Data disclaimer: Potatoes SA does not take responsibility for the accuracy or interpretation of company data re-purposed by 3rd parties

#### Sandveld: Amount of 10 kg bags per week sold on FPMs (all classes)





Sold 22% bags <u>less</u> than the same period of 2022 and 1 127 428 bags <u>less</u> than the **5-year average** (2018 to 2022) of the first thirty-nine weeks of each year.

## Western Free State: Amount of 10 kg bags per week sold on FPMs (all classes)





Sold 4% bags more than the same period of 2022 and 313 797 bags less than