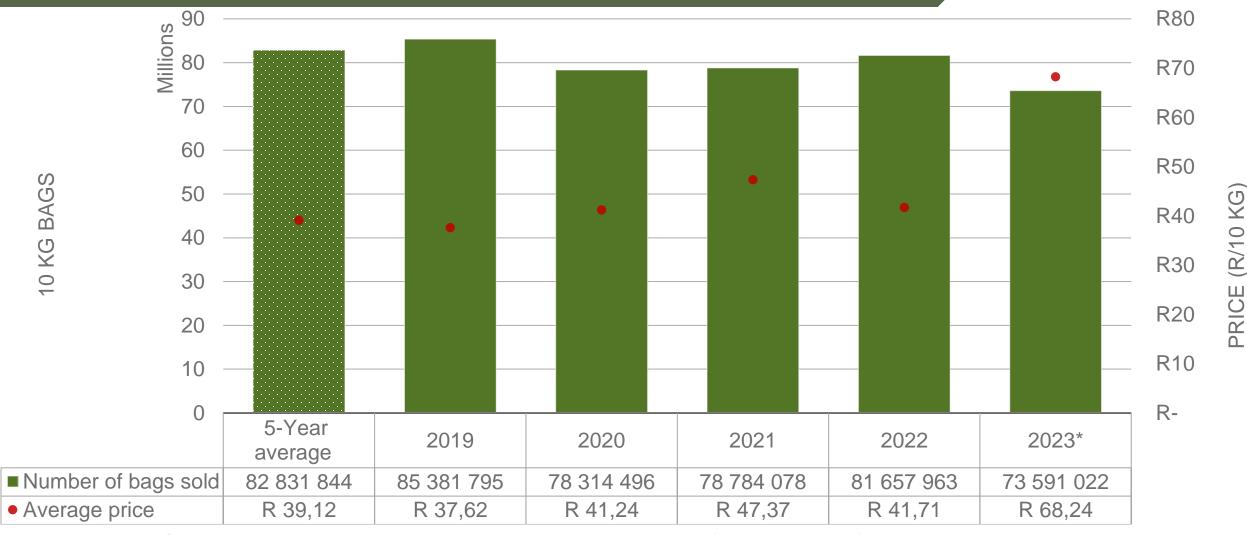

### Cumulative total number of 10 kg bags sold on markets: First 39 weeks of the year 2023

Sold 9 240 822 bags <u>less</u> than the **5-year average** (2018 to 2022) of the first thirty-nine weeks of each year