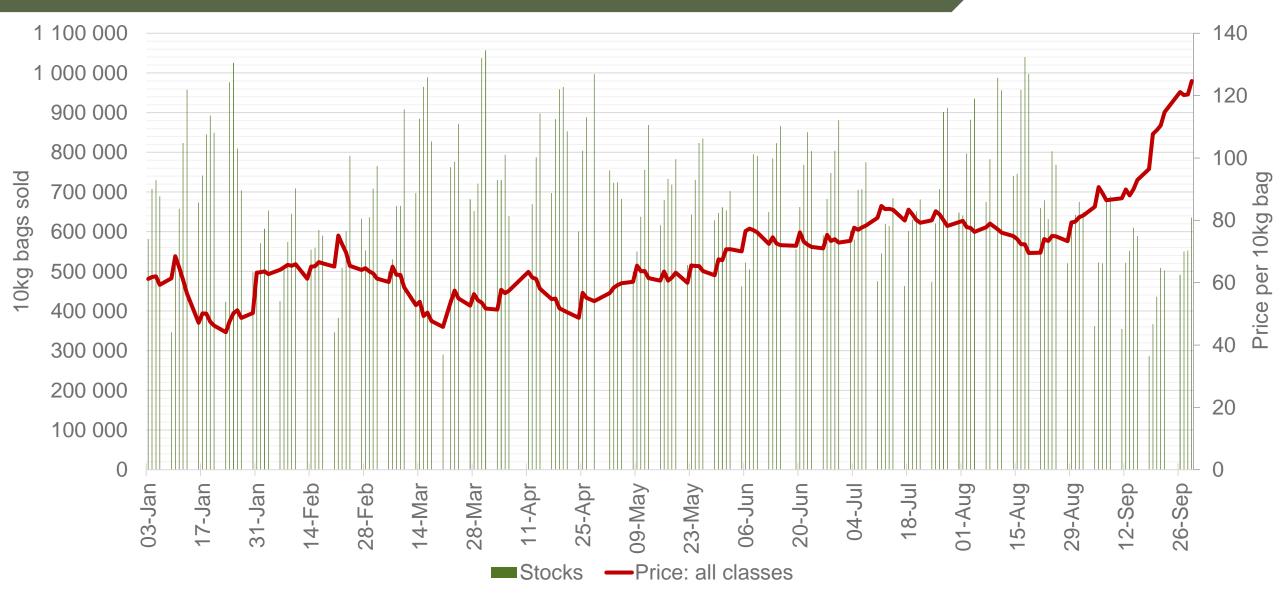

Weekly Market Information 29 September 2023

www.potatoes.co.za

#### Average weekly price – all markets & all classes





### Market share of regions on fresh produce markets





### Cumulative total number of 10 kg bags sold on markets: First 39 weeks of the year 2023





Sold 9 240 822 bags <u>less</u> than the **5-year average** (2018 to 2022) of the first thirty-nine weeks of each year

#### RSA daily Price versus Daily Available stocks (all classes & all sizes)





JHB market daily: Top 10% versus Bottom 10% prices – Class 1 Medium (Since January 2023)





### **Average Class 1 Medium prices in regions**





#### Limpopo: Amount of 10 kg bags per week sold on FPMs (all classes)





Sold 11% bags <u>less</u> than the same period of 2022 and 387 437 bags <u>more</u> than the **5-year average** (2018 to 2022) of the first thirty-nine weeks of each year.

\*Data disclaimer: Potatoes SA does not take responsibility for the accuracy or interpretation of company data re-purposed by 3rd parties

#### Sandveld: Amount of 10 kg bags per week sold on FPMs (all classes)





Sold 22% bags <u>less</u> than the same period of 2022 and 1 127 428 bags <u>less</u> than the **5-year average** (2018 to 2022) of the first thirty-nine weeks of each year.

## Western