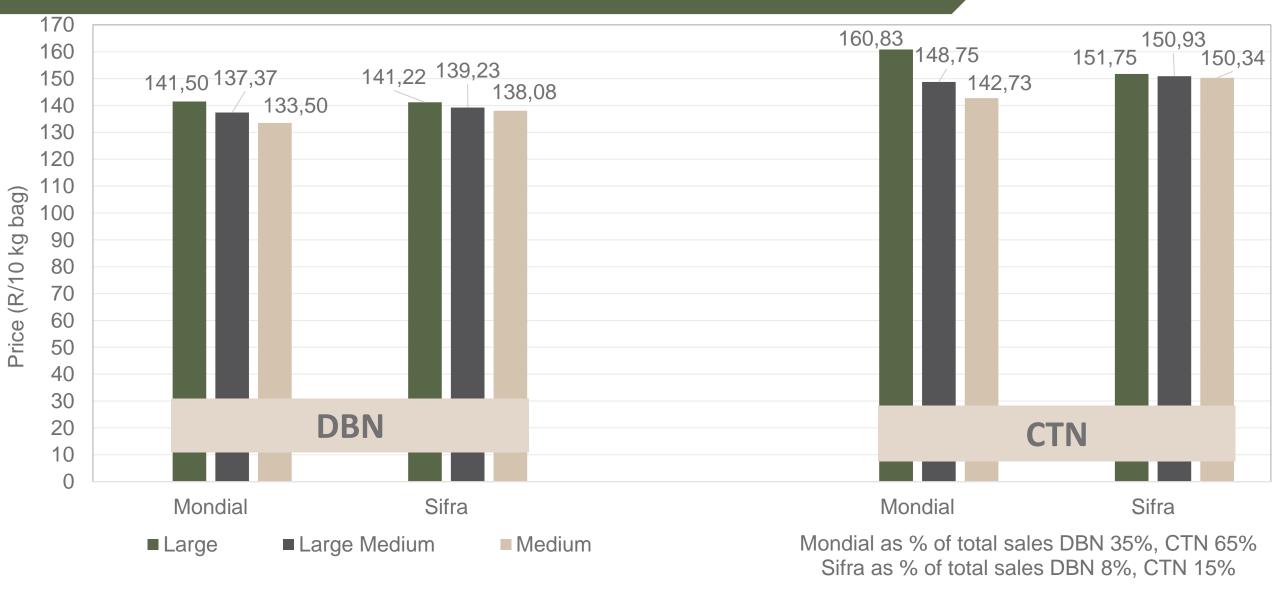

| 92,5%                                                        | 99,5%                             |  |  |  |  |
| KwaZulu Natal                                                                                                                           | 74,2%                                                        | 75,2%                             |  |  |  |  |
| Data disclaimer: Potatoes SA does not take responsibility for the accuracy or interpretation of company data re-purposed by 3rd parties |                                                              |                                   |  |  |  |  |

### PTA & JHB markets: Average Prices - Different Sizes (only 10 kg bags)





### **DBN & CTN markets**: Average Prices - Different Sizes (only 10 kg bags)





#### Hectares planted to date for season 2023 versus 2022





Regions finished planting: Northern Cape early, North West main, Eastern Free State main, Ceres main, North Eastern Cape, KZN summer, Northern Cape main \* To be confirmed, Western FS, North West late \*To be confirmed, Sandveld summer, Limpopo early and South Western Free State harvest