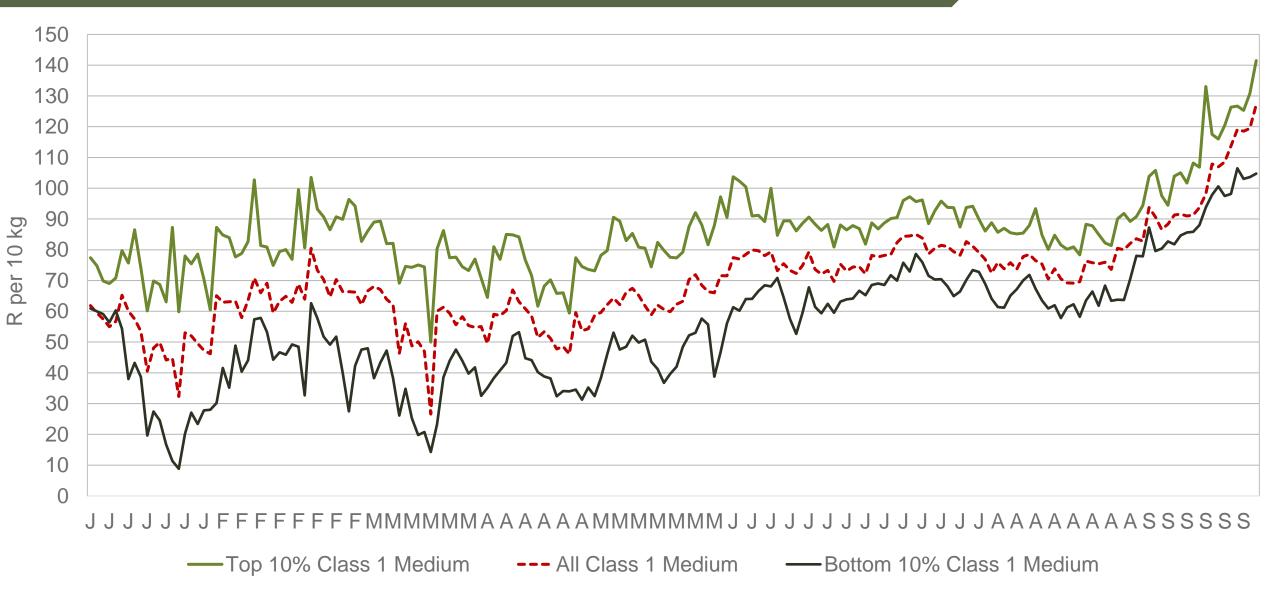

#### RSA daily Price versus Daily Available stocks (all classes & all sizes)

JHB market daily: Top 10% versus Bottom 10% prices – Class 1 Medium (Since January 2023)