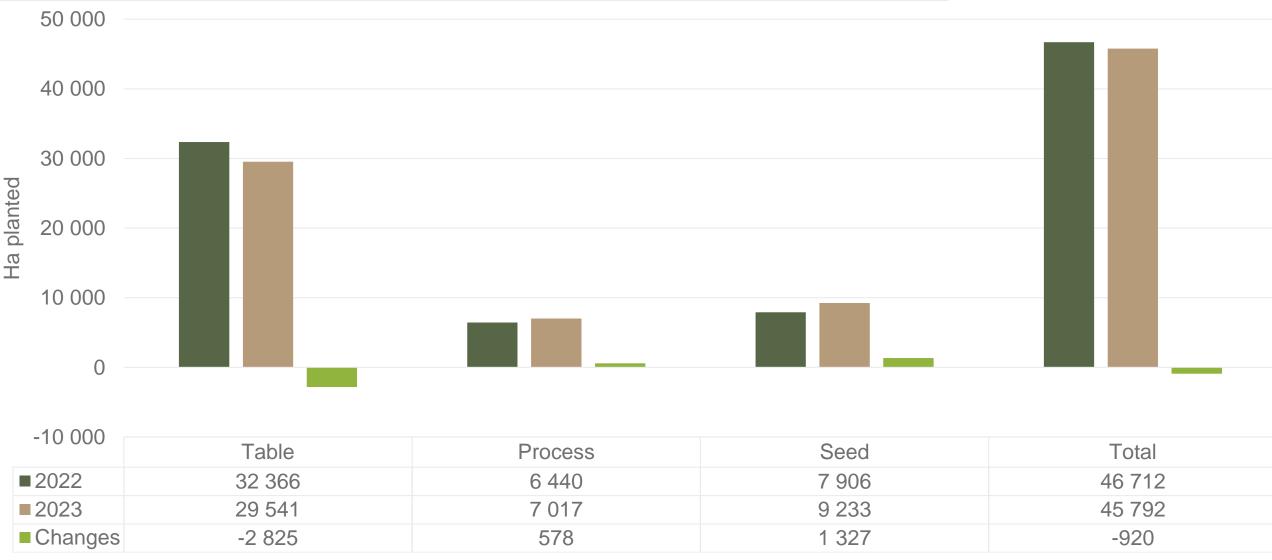

#### Hectares planted to date for season 2023 versus 2022

Regions finished planting: Northern Cape early, North West main, Eastern Free State main, Ceres main, North Eastern Cape, KZN summer, Northern Cape main \* To be confirmed, Western FS, North West late \*To be confirmed, Sandveld summer, Limpopo early and South Western Free State harvest