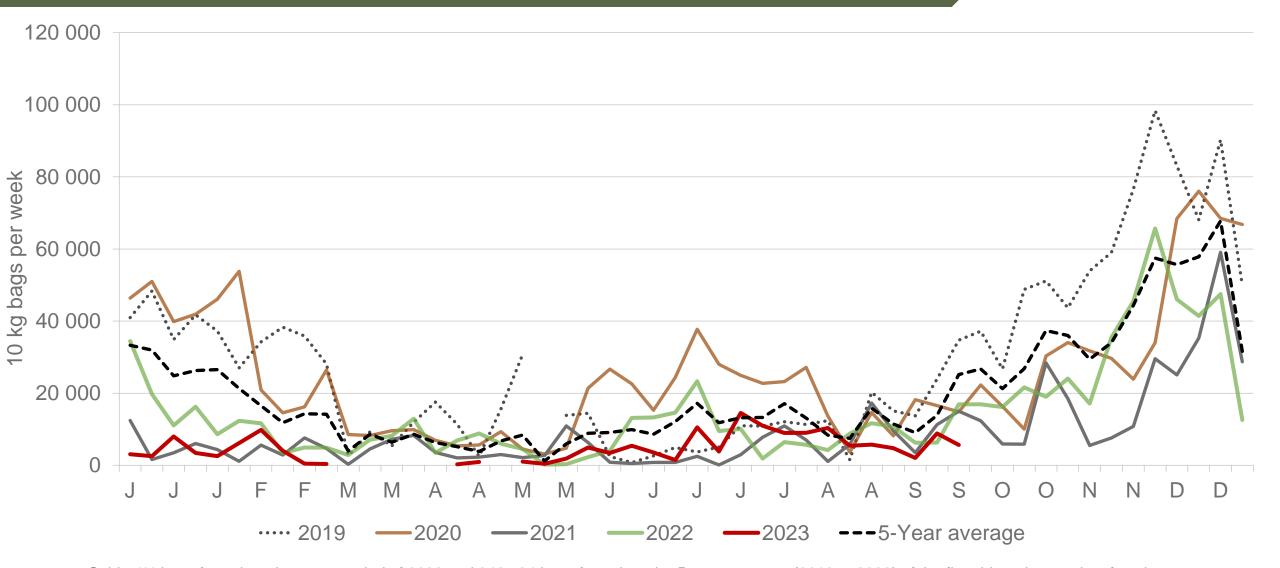

### Eastern Cape: Amount of 10 kg bags per week sold on FPMs (all classes)

Sold 54% bags <u>less</u> than the same period of 2022 and 346 724 bags <u>less</u> than the **5-year average** (2018 to 2022) of the first thirty-nine weeks of each year.