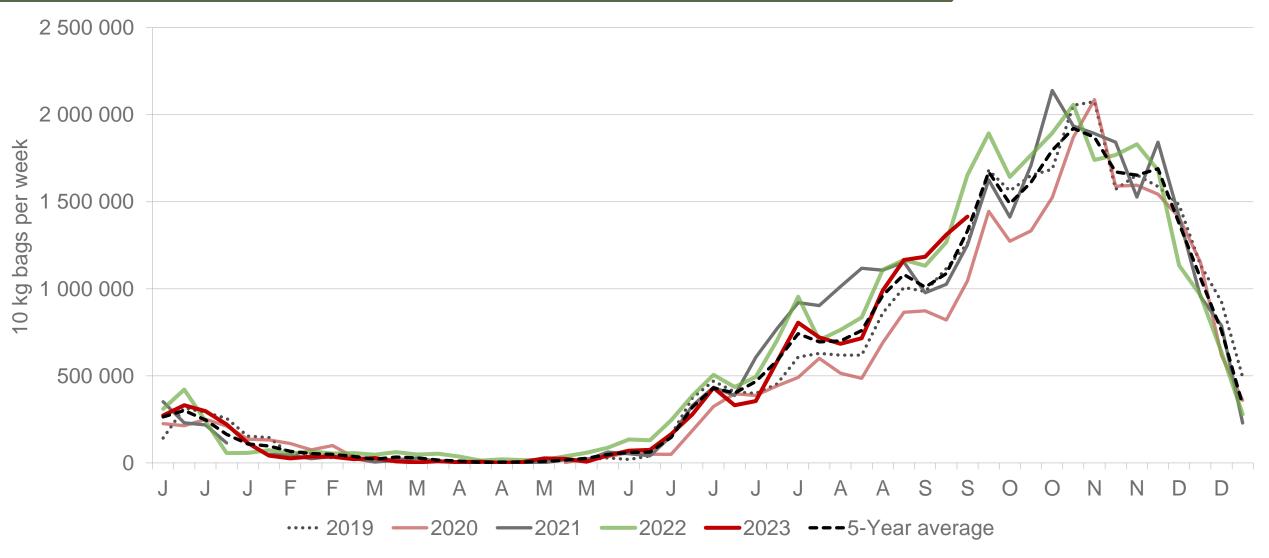

### Cumulative total number of 10 kg bags sold on markets: First 39 weeks of the year 2023

Sold 9 240 822 bags <u>less</u> than the **5-year average** (2018 to 2022) of the first thirty-nine weeks of each year