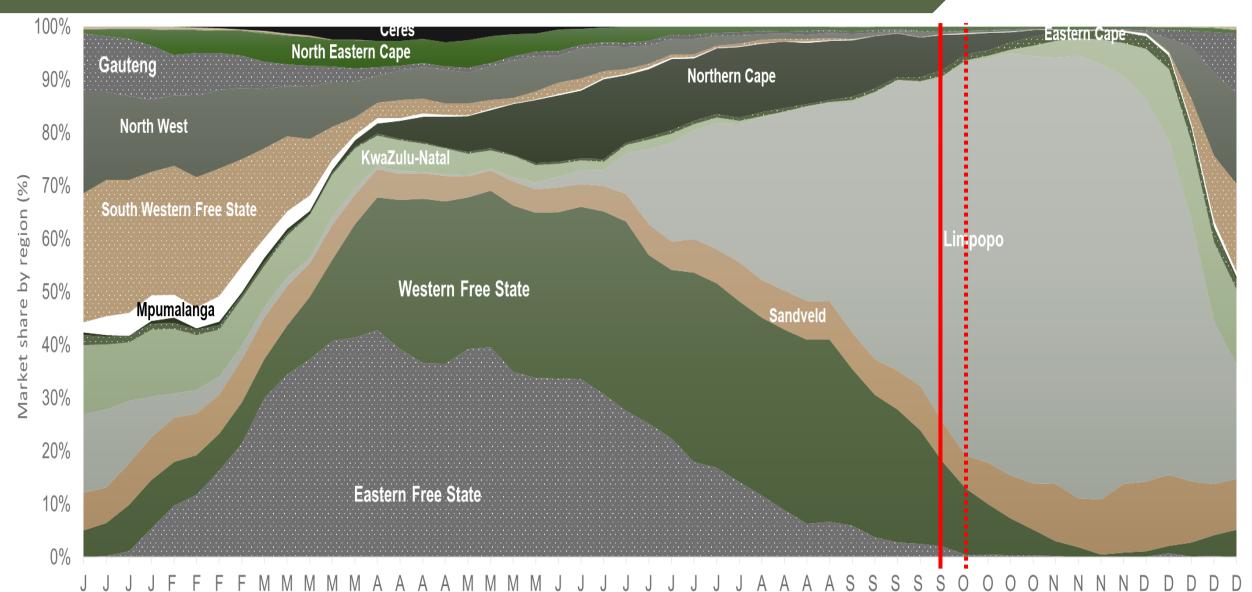

Weekly Market Information 29 September 2023

www.potatoes.co.za

#### Average weekly price – all markets & all classes





### Market share of regions on fresh produce markets





### Cumulative total number of 10 kg bags sold on markets: First 39 weeks of the year 2023





Sold 9 240 822 bags <u>less</u> than the **5-year average** (2018 to 2022) of the first thirty-nine weeks of each year

#### RSA daily Price versus Daily Available stocks (all classes & all sizes)





JHB market daily: Top 10% versus Bottom 10% prices – Class 1 Medium (Since January 2023)





### **Average Class 1 Medium prices in regions**





#### Limpopo: Amount of 10 kg bags per week sold on FPMs (all classes)





Sold 11% bags <u>less</u> than the same period of 2022 and 387 437 bags <u>more</u> than the **5-year average** (2018 to 2022) of the first thirty-nine weeks of each year.

\*Data disclaimer: Potatoes SA does not take responsibility for the accuracy or interpretation of compa