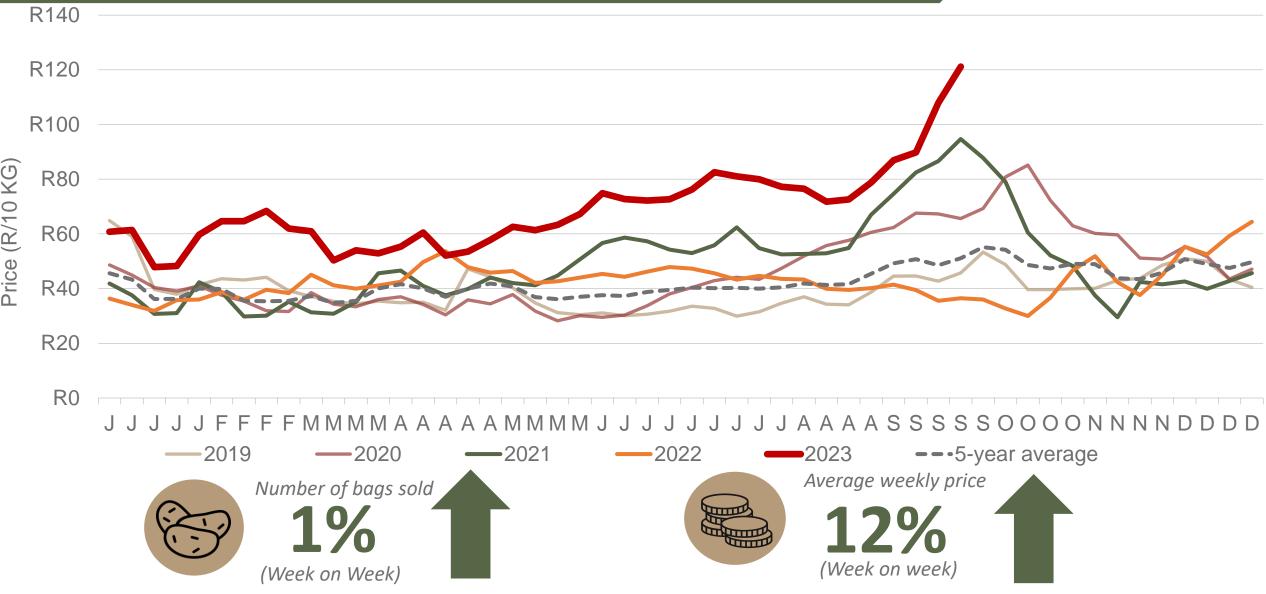

Weekly Market Information 29 September 2023

www.potatoes.co.za

#### Average weekly price – all markets & all classes





### Market share of regions on fresh produce markets





### Cumulative total number of 10 kg bags sold on markets: First 39 weeks of the year 2023





Sold 9 240 822 bags <u>less</u> than the **5-year average** (2018 to 2022) of the first thirty-nine weeks of each year

#### RSA daily Price versus Daily Available stocks (all classes & all sizes)





JHB market daily: Top 10% versus Bottom 10% prices – Class 1 Medium (Since January 2023)





### **Average Class 1 Medium prices in regions**





#### Limpopo: Amount of 10 kg bags per week sold on FPMs (all classes)





Sold 11% bags <u>less</u> than the same period of 2022 and 387 437 bags <u>more</u> than the **5-year average** (2018 to 2022) of the first thirty-nine weeks of each year.

\*Data disclaimer: Potatoes SA does not take