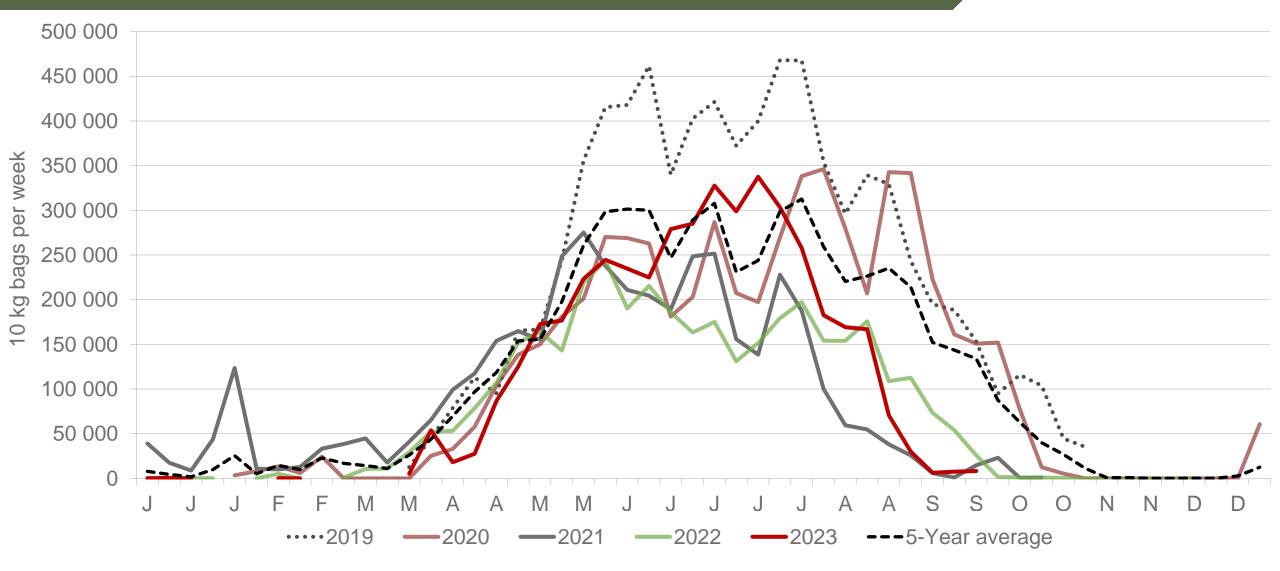

#### Sandveld: Amount of 10 kg bags per week sold on FPMs (all classes)

Sold 22% bags <u>less</u> than the same period of 2022 and 1 127 428 bags <u>less</u> than the **5-year average** (2018 to 2022) of the first thirty-nine weeks of each year.