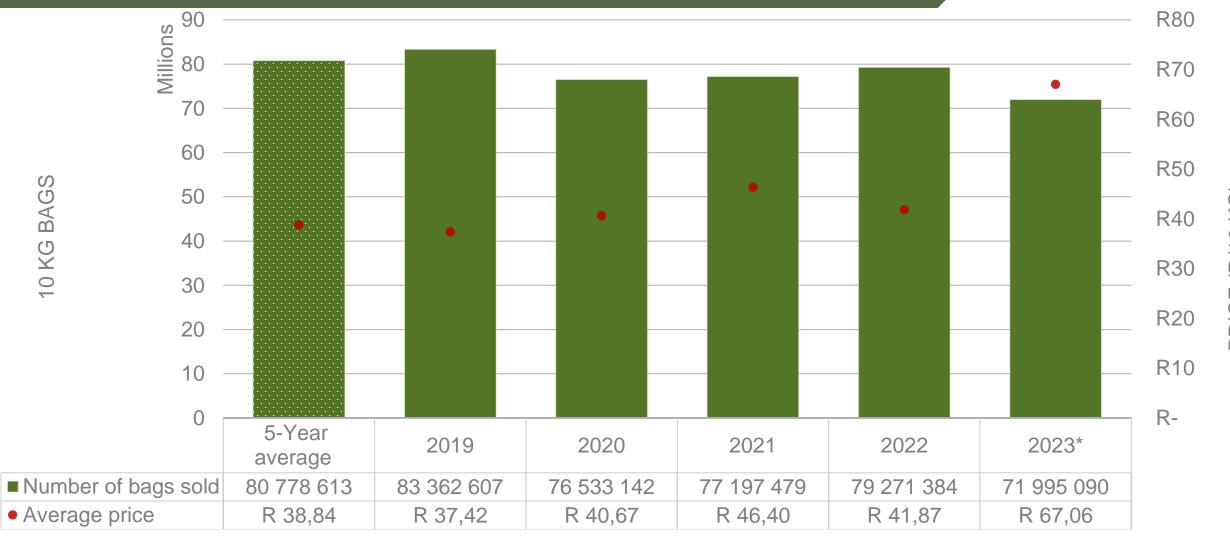

# Cumulative total number of 10 kg bags sold on markets: First 38 weeks of the year 2023

Sold 8 783 523 bags <u>less</u> than the **5-year average** (2018 to 2022) of the first thirty-eight weeks of each year