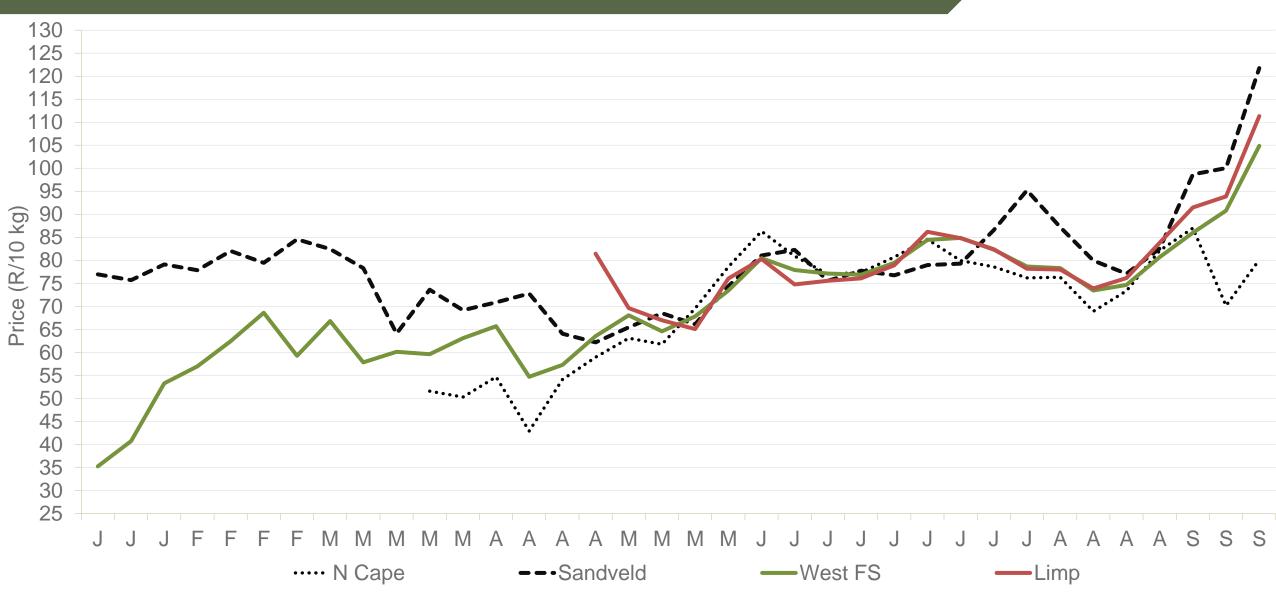

Weekly Market Information

22 September 2023

www.potatoes.co.za

#### Average weekly price – all markets & all classes





### Market share of regions on fresh produce markets





# Cumulative total number of 10 kg bags sold on markets: First 38 weeks of the year 2023





Sold 8 783 523 bags <u>less</u> than the **5-year average** (2018 to 2022) of the first thirty-eight weeks of each year

#### RSA daily Price versus Daily Available stocks (all classes & all sizes)





JHB market daily: Top 10% versus Bottom 10% prices – Class 1 Medium (Since January 2023)





### **Average Class 1 Medium prices in regions**





### Limpopo: Amount of 10 kg bags per week sold on FPMs (all classes)





Sold 11% bags <u>less</u> than the same period of 2022 and 304 327 bags <u>more</u> than the **5-year average** (2018 to 2022) of the first thirty-eight weeks of each year.

\*Data disclaimer: Potatoes SA does not take responsibility for the accuracy or interpretation of company data re-purposed by 3rd parties

#### Sandveld: Amount of 10 kg bags per week sold on FPMs (all classes)





Sold 22% bags <u>less</u> than the same period of 2022 and 1 075 955 bags <u>less</u> than the **5-year average** (2018 to 2022) of the first thirty-eight weeks of each year.

# Western Free State: Amount of 10 kg bags per week sold on FPMs (all classes)





Sold 7% bags more than the same period of 2022 and 39 475 bags less than