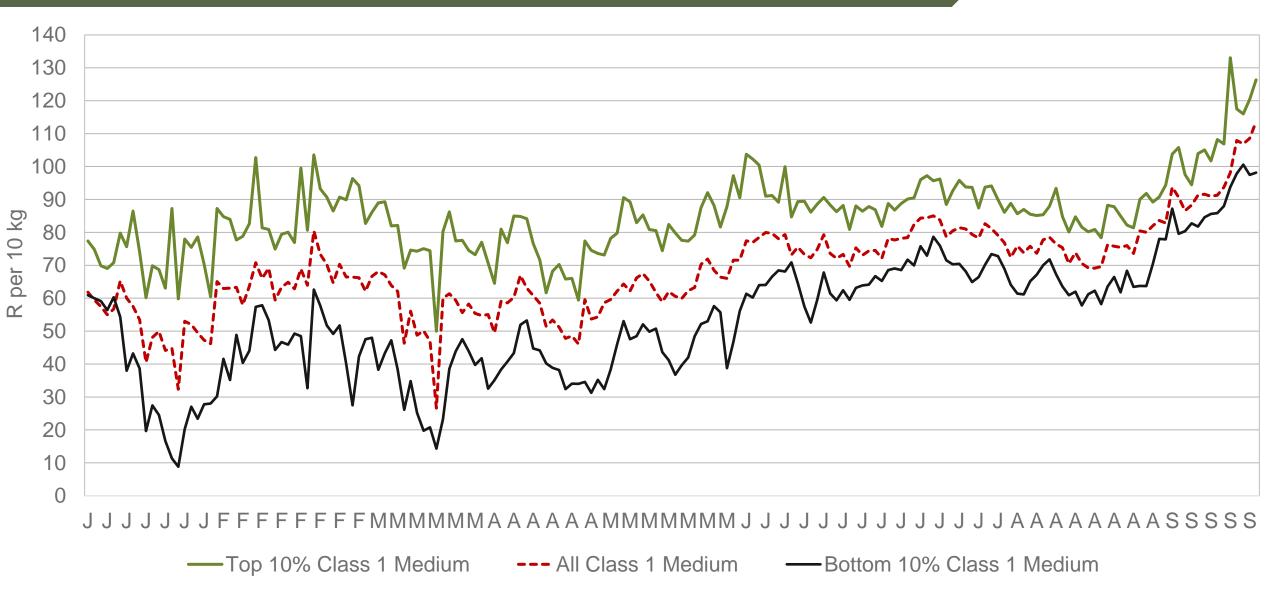

#### RSA daily Price versus Daily Available stocks (all classes & all sizes)

JHB market daily: Top 10% versus Bottom 10% prices – Class 1 Medium (Since January 2023)