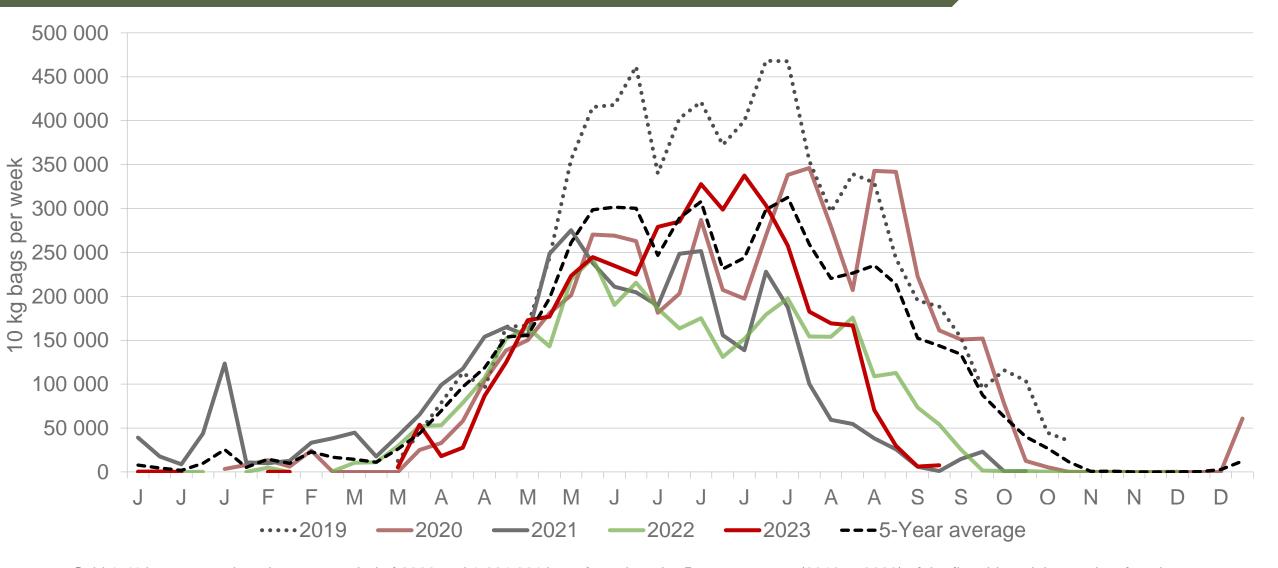

# Western Free State: Amount of 10 kg bags per week sold on FPMs (all classes)

Sold 7% bags more than the same period of 2022 and 39 475 bags less than the 5-year average (2018 to 2022) of the first thirty-eight weeks of each year.