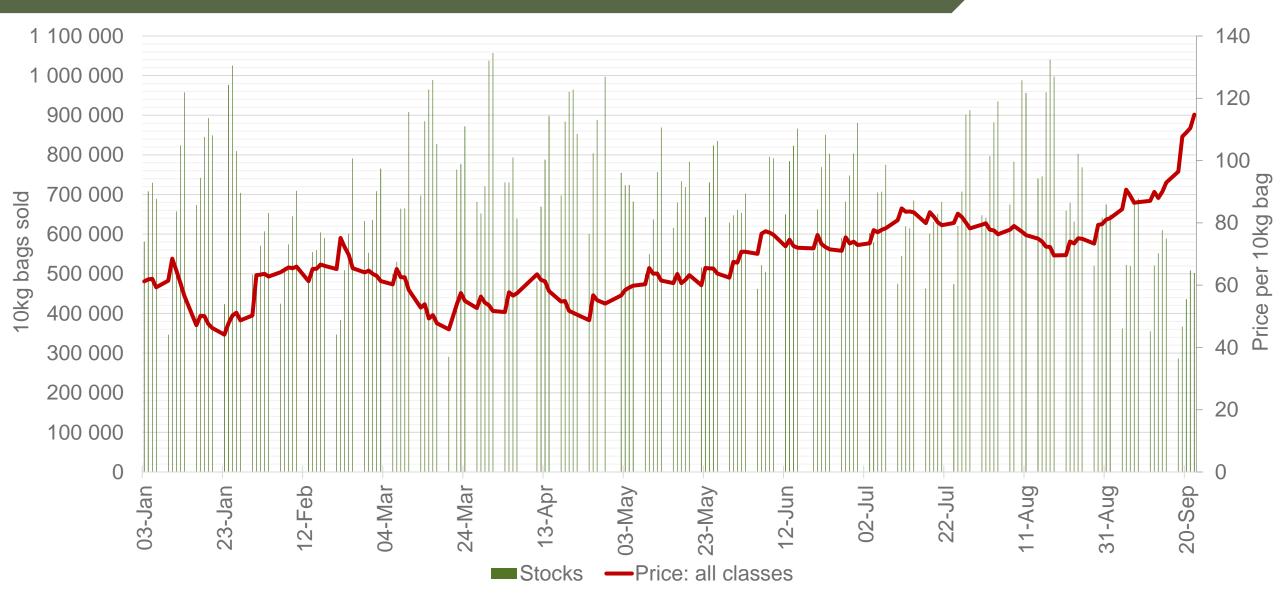

#### RSA daily Price versus Daily Available stocks (all classes & all sizes)

JHB market daily: Top 10% versus Bottom 10% prices – Class 1 Medium (Since January 2023)