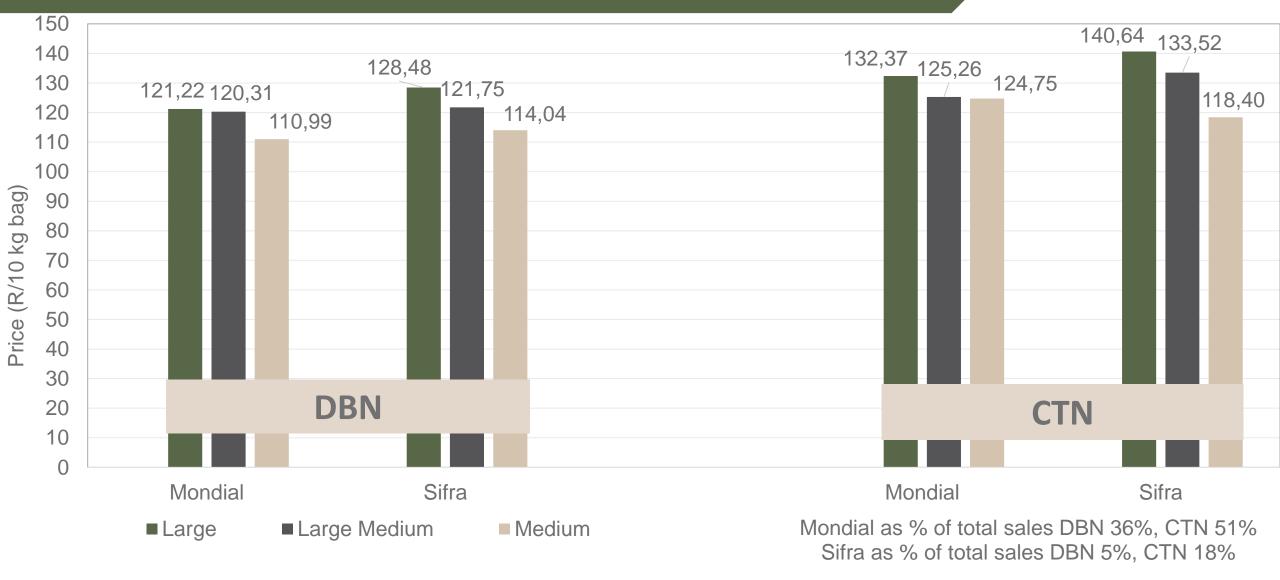

|
| Western FS    | 92,7%                                                                      | 88,7%                                               |
| Northern Cape | 92,3%                                                                      | 98,8%                                               |
| KwaZulu Natal | 74,2%                                                                      | 75,2%                                               |
| Data discla   | aimer: Potatoes SA does not take responsibility for the accuracy or interp | retation of company data re-purposed by 3rd parties |

### PTA & JHB markets: Average Prices - Different Sizes (only 10 kg bags)





### **DBN & CTN markets**: Average Prices - Different Sizes (only 10 kg bags)





#### Hectares planted to date for season 2023 versus 2022





Regions finished planting: Northern Cape early, North West main, Eastern Free State main, Ceres main, North Eastern Cape, KZN summer, Northern Cape main \* To be confirmed, Western FS, North West late \*To be confirmed, Sandveld summer, Limpopo early and South Western Free State harvest