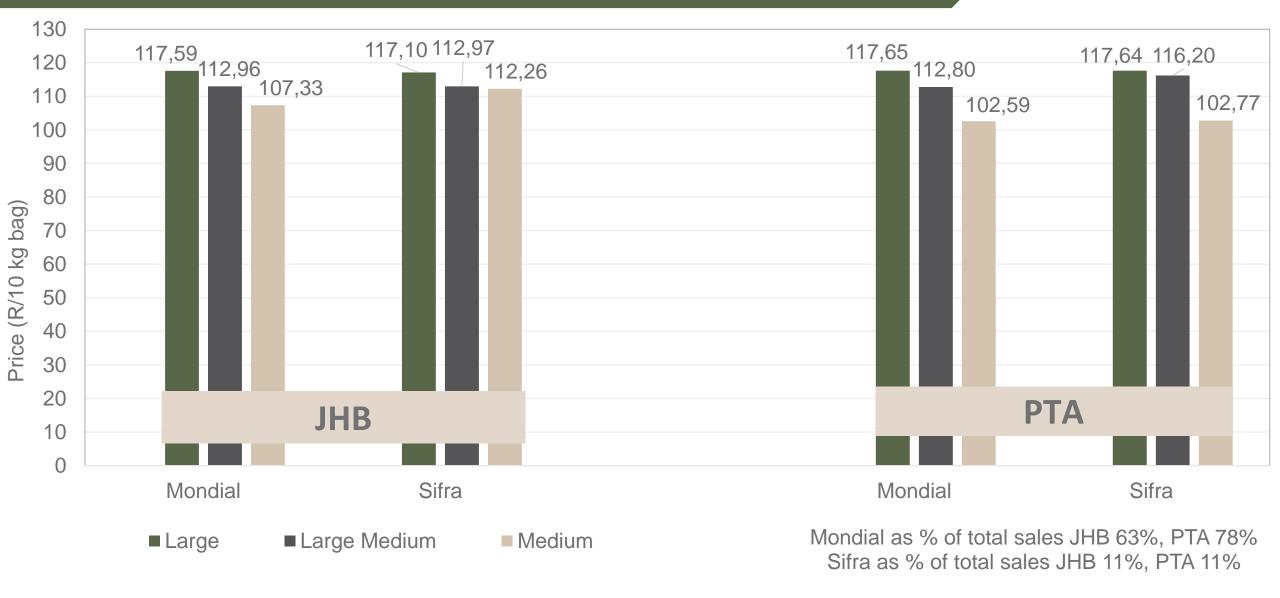

| 98,8%                                               |
| Western FS    | 92,7%                                                                      | 88,7%                                               |
| Northern Cape | 92,3%                                                                      | 98,8%                                               |
| KwaZulu Natal | 74,2%                                                                      | 75,2%                                               |
| Data discla   | aimer: Potatoes SA does not take responsibility for the accuracy or interp | retation of company data re-purposed by 3rd parties |

### PTA & JHB markets: Average Prices - Different Sizes (only 10 kg bags)





### **DBN & CTN markets**: Average Prices - Different Sizes (only 10 kg bags)





#### Hectares planted to date for season 2023 versus 2022





Regions finished planting: Northern Cape early, North West main, Eastern Free State main, Ceres main, North Eastern Cape, KZN summer, Northern Cape main \* To be confirmed, Western FS, North West late \*To be confirmed, Sandveld summer, Limpopo early and South Western Free State harvest