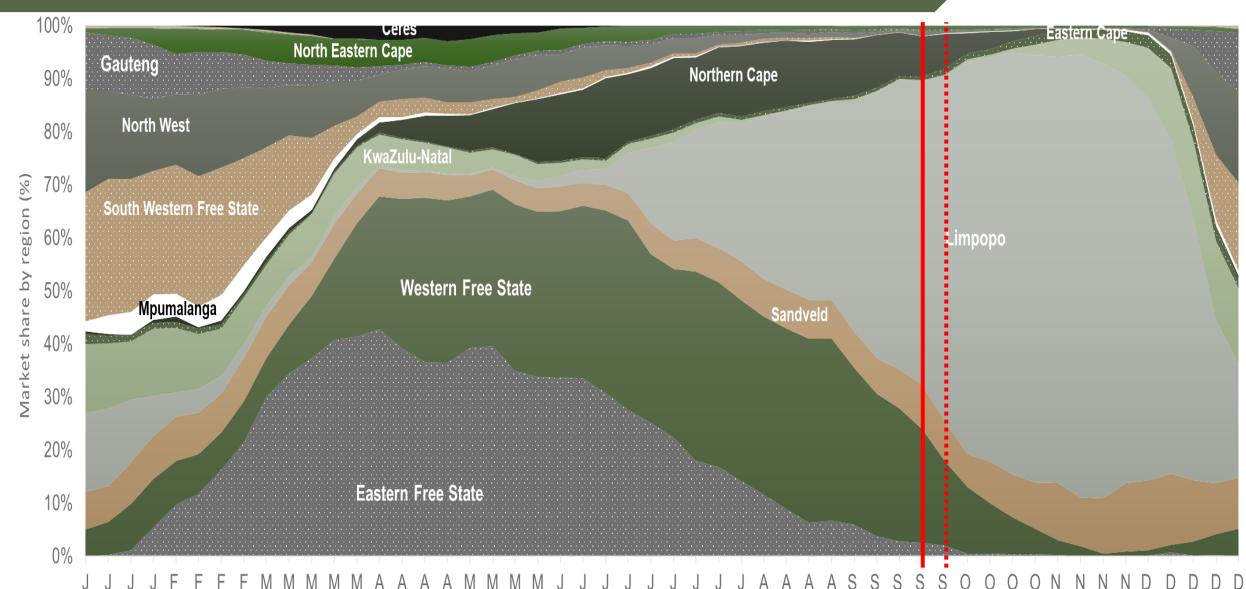

Weekly Market Information

22 September 2023

www.potatoes.co.za

#### Average weekly price – all markets & all classes





### Market share of regions on fresh produce markets





# Cumulative total number of 10 kg bags sold on markets: First 38 weeks of the year 2023





Sold 8 783 523 bags <u>less</u> than the **5-year average** (2018 to 2022) of the first thirty-eight weeks of each year

#### RSA daily Price versus Daily Available stocks (all classes & all sizes)





JHB market daily: Top 10% versus Bottom 10% prices – Class 1 Medium (Since January 2023)





### **Average Class 1 Medium prices in regions**





### Limpopo: Amount of 10 kg bags per week sold on FPMs (all classes)





Sold 11% bags <u>less</u> than the same period of 2022 and 304 327 bags <u>more</u> than the **5-year average** (2018 to 2022) of the first thirty-eight weeks of each year.

\*Data disclaimer: Potatoes SA does not take responsibility for the accuracy or interpretation of compan