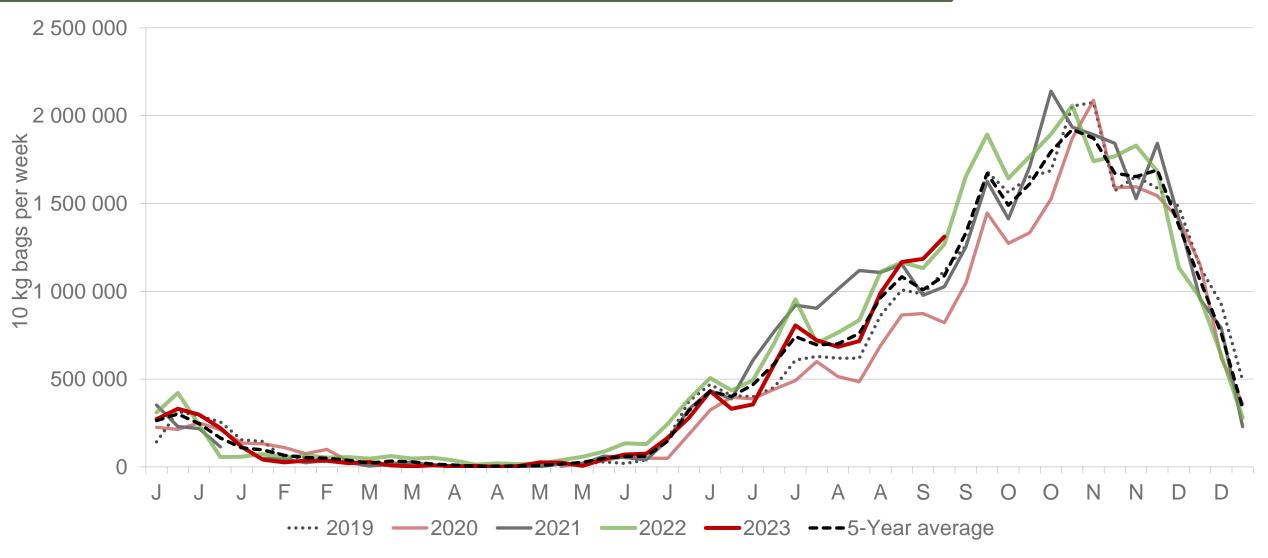

# Cumulative total number of 10 kg bags sold on markets: First 38 weeks of the year 2023

Sold 8 783 523 bags <u>less</u> than the **5-year average** (2018 to 2022) of the first thirty-eight weeks of each year