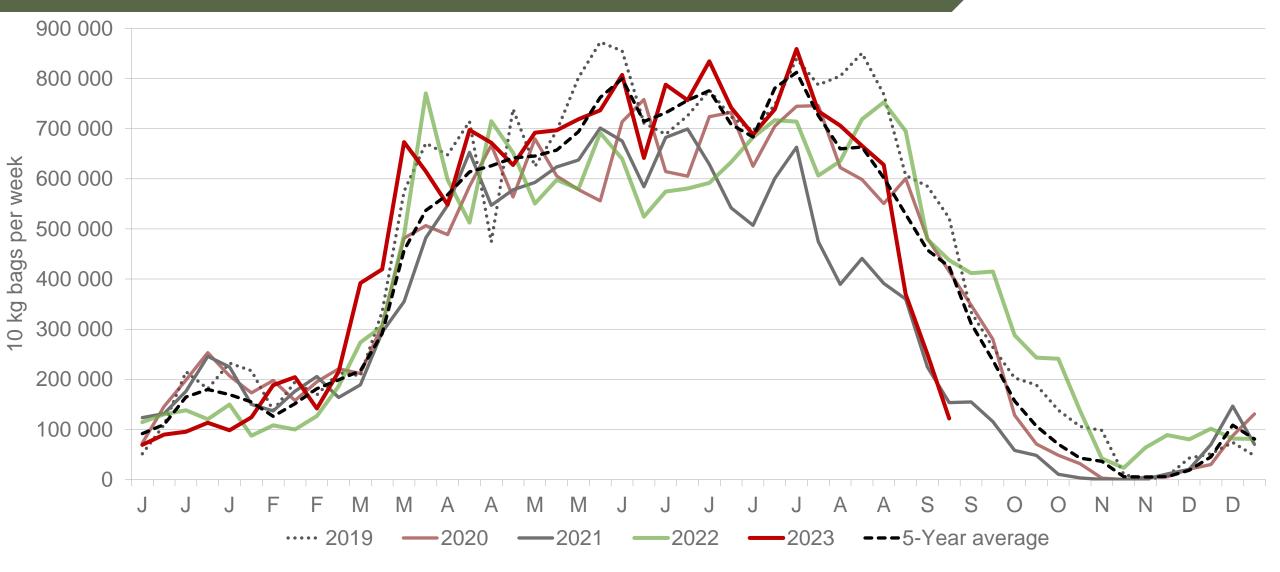

### Limpopo: Amount of 10 kg bags per week sold on FPMs (all classes)

Sold 11% bags <u>less</u> than the same period of 2022 and 304 327 bags <u>more</u> than the **5-year average** (2018 to 2022) of the first thirty-eight weeks of each year.