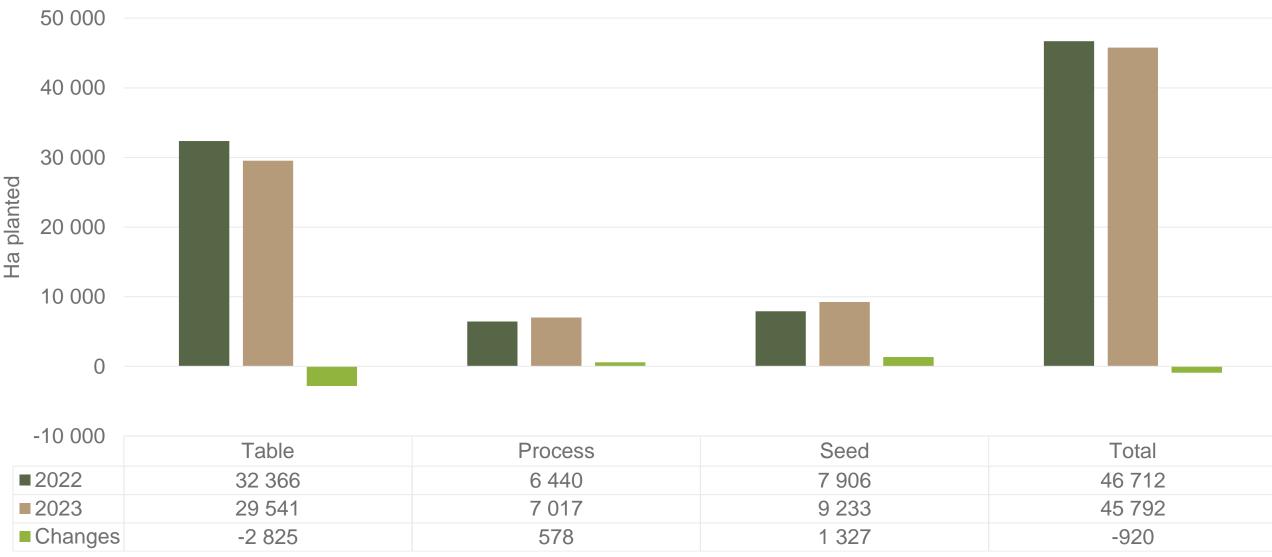

#### Hectares planted to date for season 2023 versus 2022

Regions finished planting: Northern Cape early, North West main, Eastern Free State main, Ceres main, North Eastern Cape, KZN summer, Northern Cape main \* To be confirmed, Western FS, North West late \*To be confirmed, Sandveld summer, Limpopo early and South Western Free State harvest