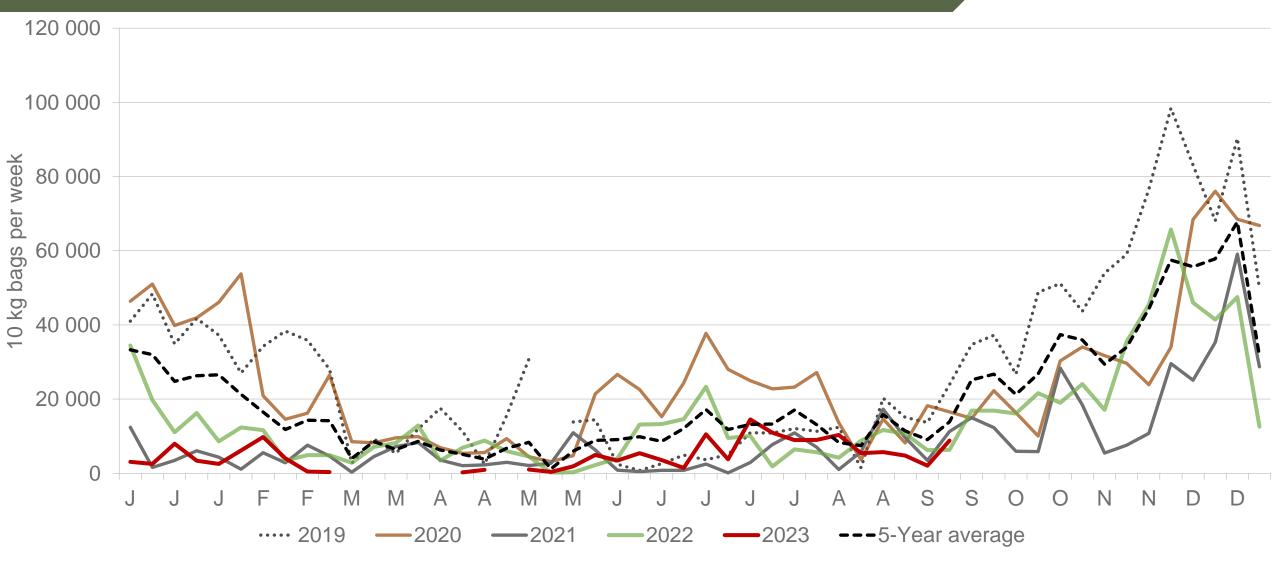

#### Sandveld: Amount of 10 kg bags per week sold on FPMs (all classes)

Sold 22% bags <u>less</u> than the same period of 2022 and 1 075 955 bags <u>less</u> than the **5-year average** (2018 to 2022) of the first thirty-eight weeks of each year.