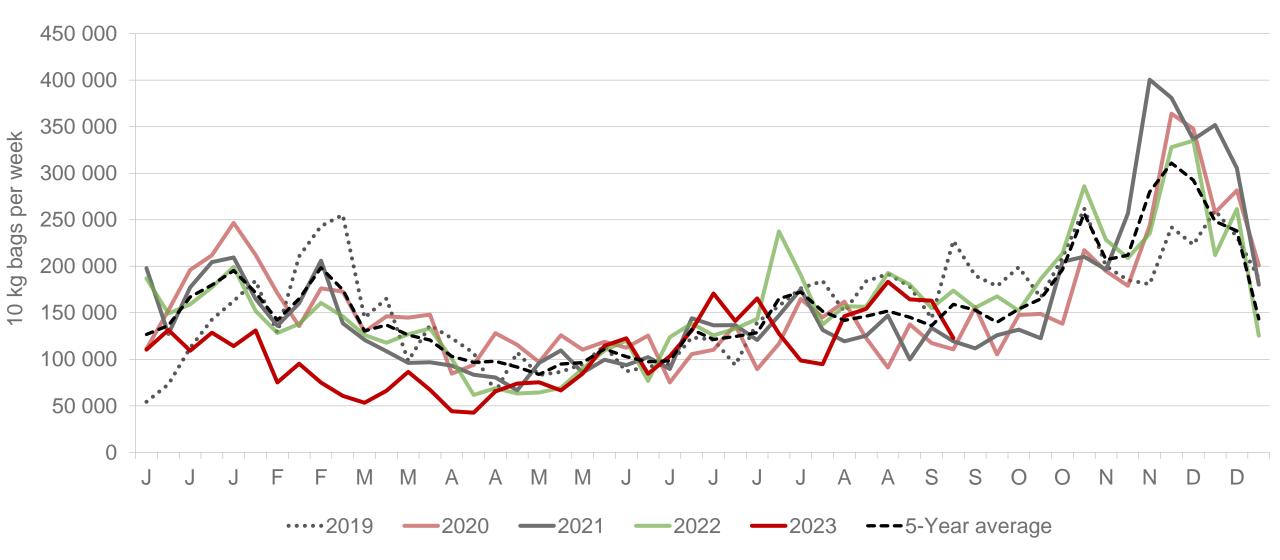

### Limpopo: Amount of 10 kg bags per week sold on FPMs (all classes)

Sold 11% bags <u>less</u> than the same period of 2022 and 304 327 bags <u>more</u> than the **5-year average** (2018 to 2022) of the first thirty-eight weeks of each year.