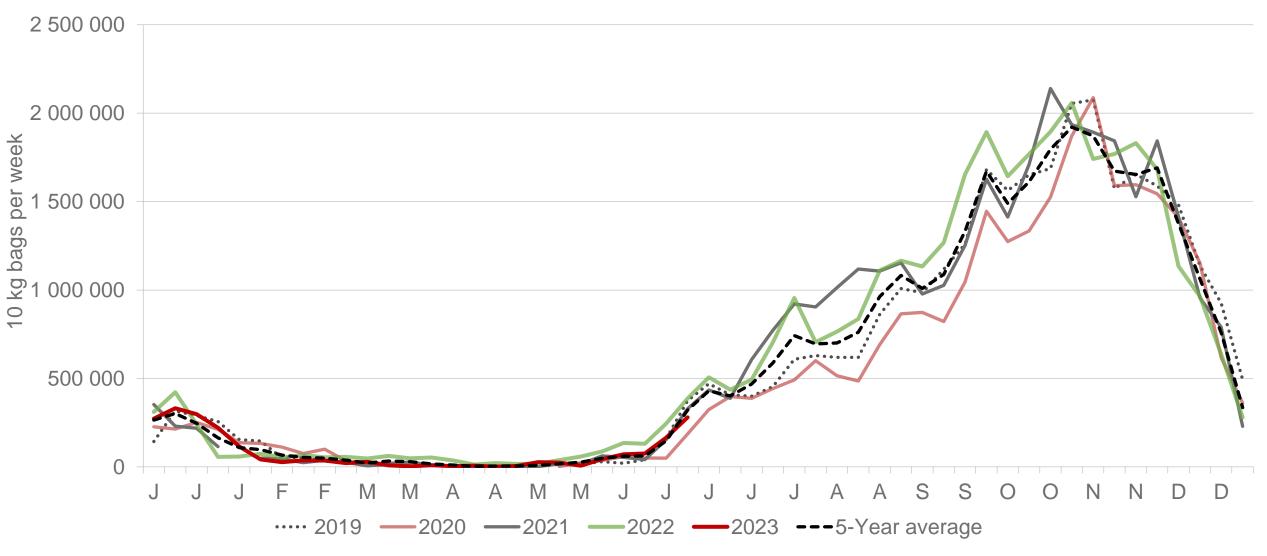

### Cumulative total number of 10 kg bags sold on markets: First 26 weeks of the year 2023

Sold 5 812 148 bags less than the 5-year average (2018 to 2022) of the first twenty-six weeks of each year