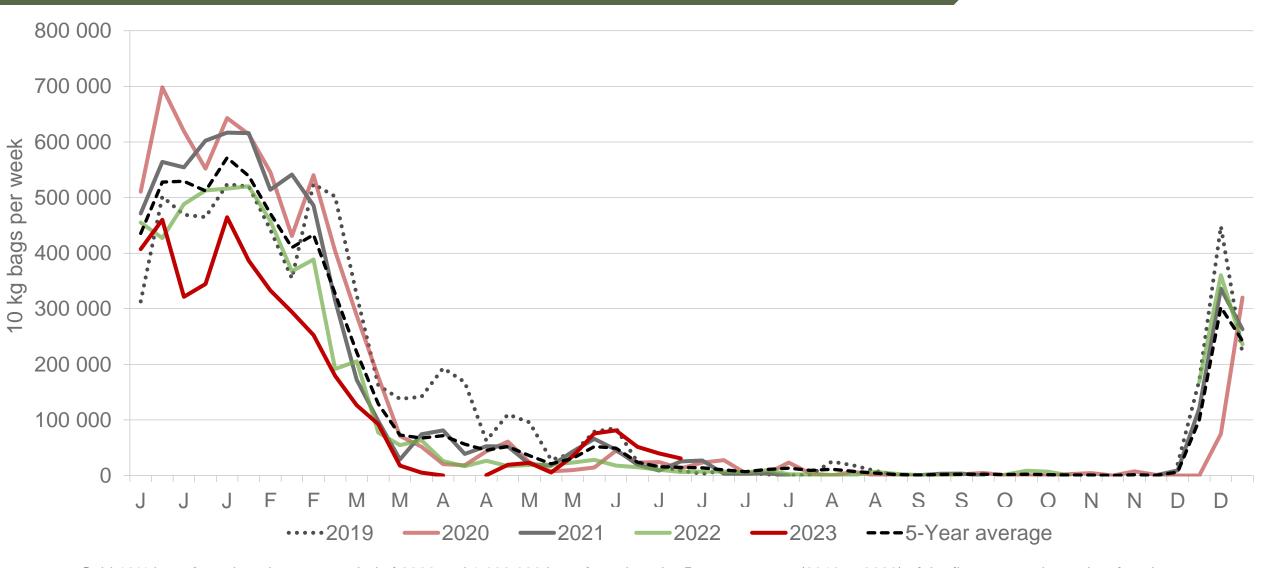

# Northern Cape: Amount of 10 kg bags per week sold on FPMs (all classes)

Sold 7% bags more than the same period of 2022 and 544 773 bags less than the 5-year average (2018 to 2022) of the first twenty-six weeks of each year.