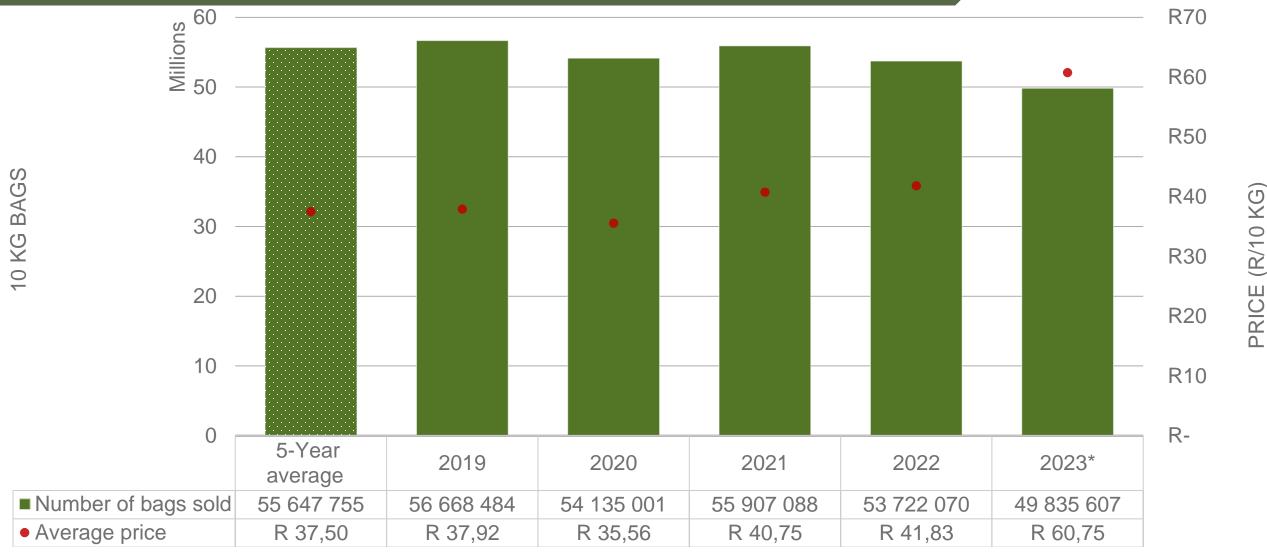

### Cumulative total number of 10 kg bags sold on markets: First 26 weeks of the year 2023

Sold 5 812 148 bags less than the 5-year average (2018 to 2022) of the first twenty-six weeks of each year