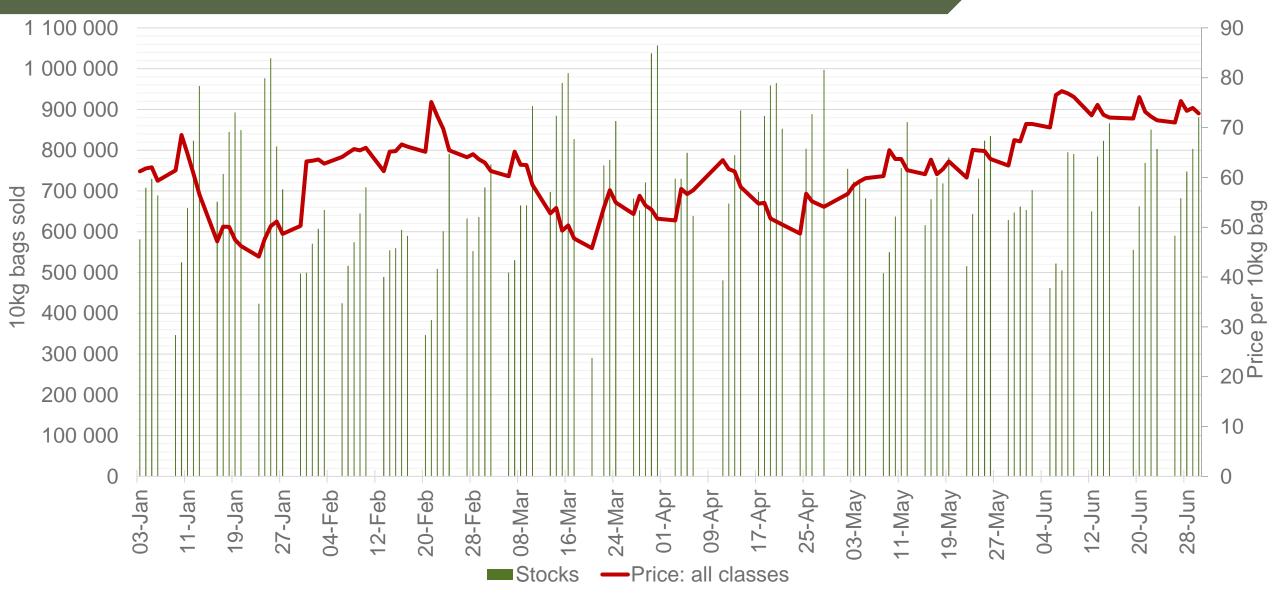

#### Average weekly price – all markets & all classes

#### RSA daily Price versus Daily Available stocks (all classes & all sizes)

JHB market daily: Top 10% versus Bottom 10% prices – Class 1 Medium (Since January 2023)