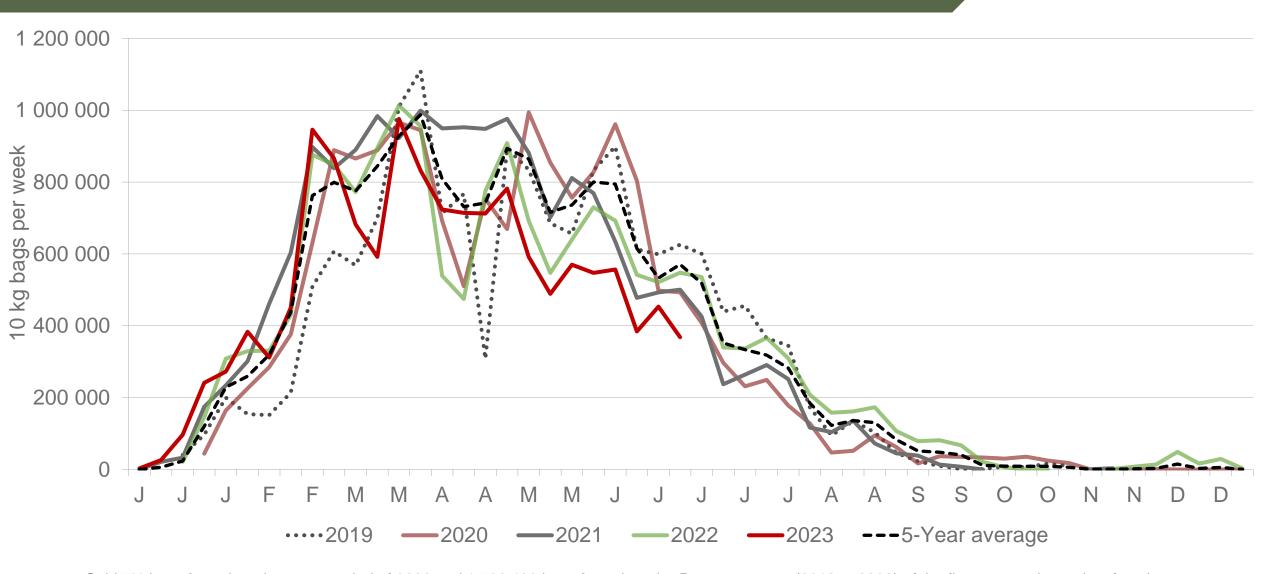

# Western Free State: Amount of 10 kg bags per week sold on FPMs (all classes)

Sold 15% bags more than the same period of 2022 and 496 202 bags more than the 5-year average (2018 to 2022) of the first twenty-six weeks of each year.