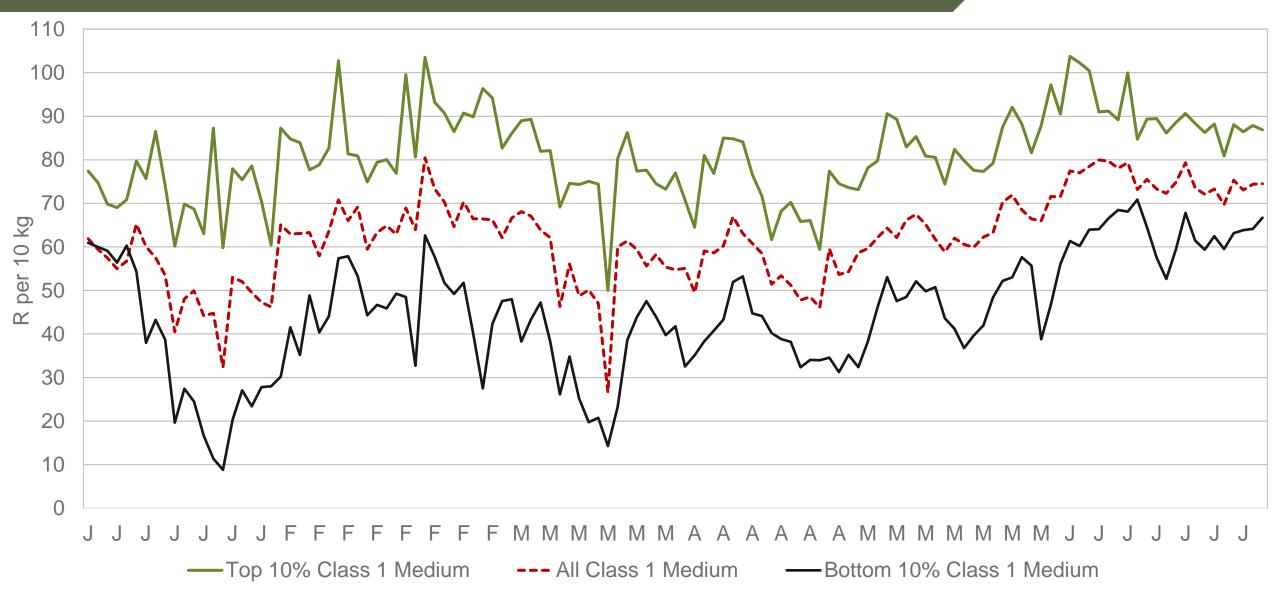

#### RSA daily Price versus Daily Available stocks (all classes & all sizes)

JHB market daily: Top 10% versus Bottom 10% prices – Class 1 Medium (Since January 2023)