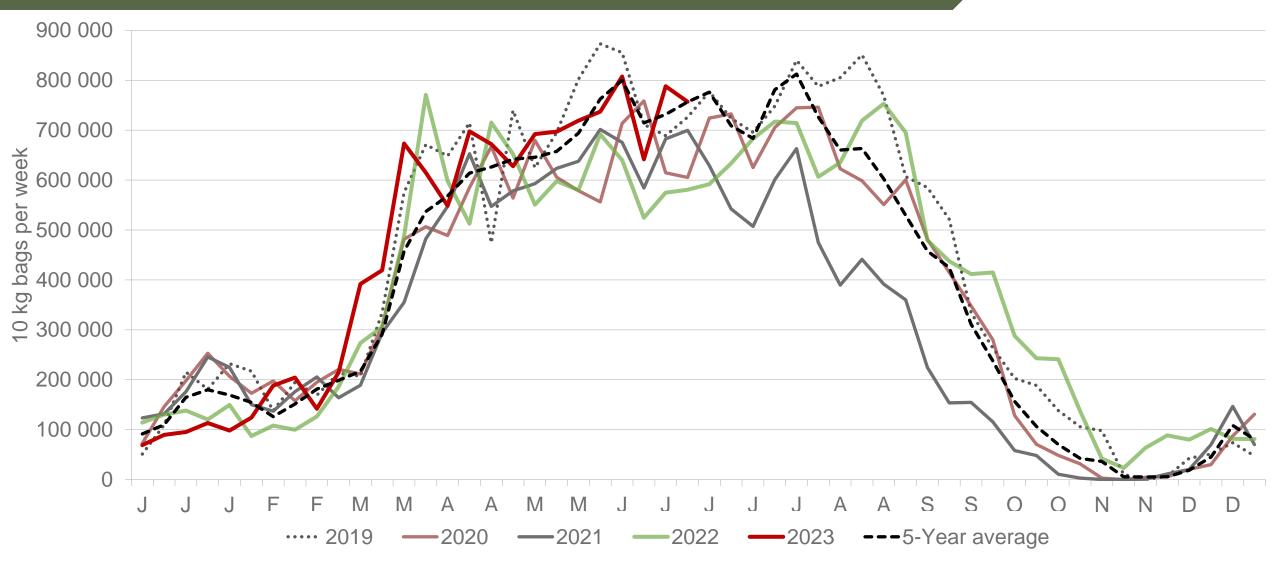

### Cumulative total number of 10 kg bags sold on markets: First 26 weeks of the year 2023

Sold 5 812 148 bags less than the 5-year average (2018 to 2022) of the first twenty-six weeks of each year