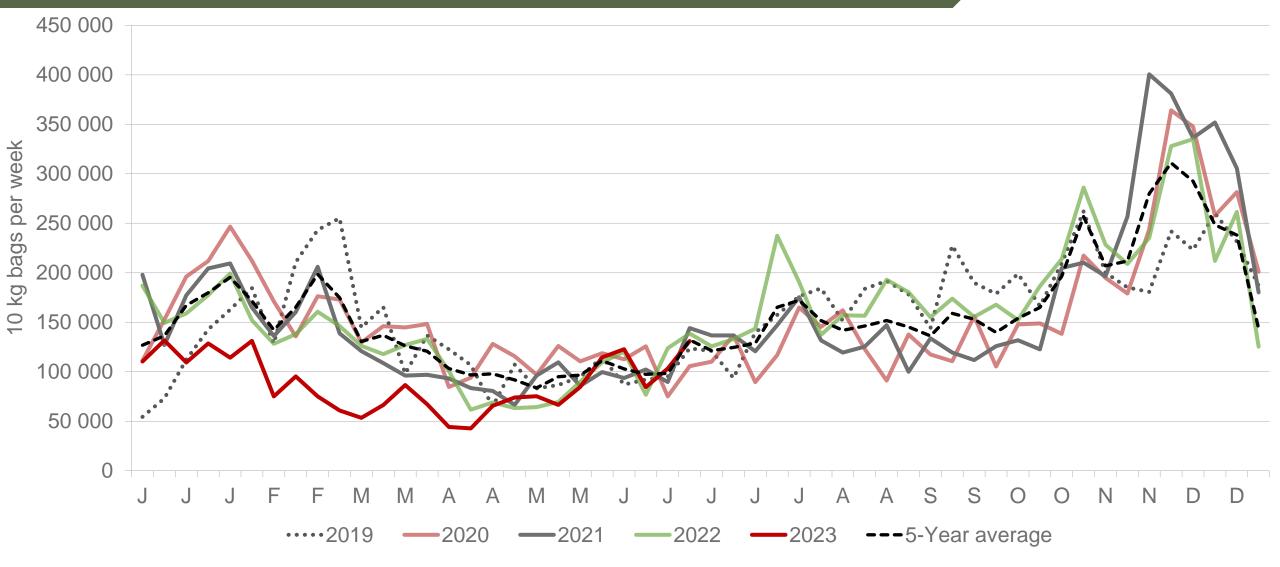

#### Sandveld: Amount of 10 kg bags per week sold on FPMs (all classes)

Sold 27% bags <u>less</u> than the same period of 2022 and 1 064 644 bags <u>less</u> than the **5-year average** (2018 to 2022) of the first twenty-six weeks of each year.