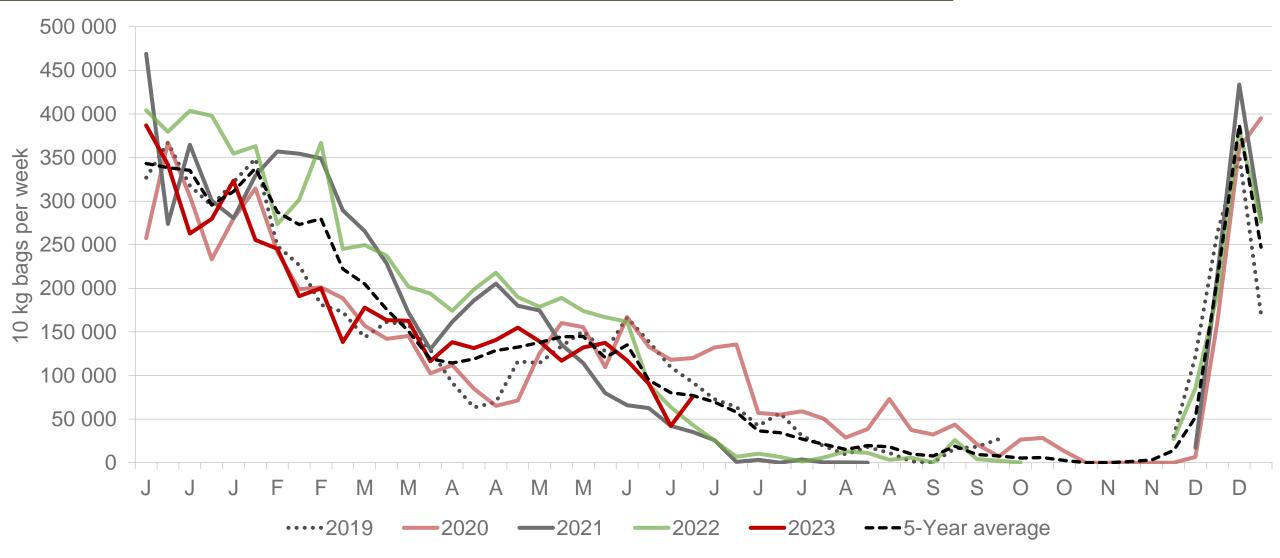

# Western Free State: Amount of 10 kg bags per week sold on FPMs (all classes)

Sold 15% bags more than the same period of 2022 and 496 202 bags more than the 5-year average (2018 to 2022) of the first twenty-six weeks of each year.