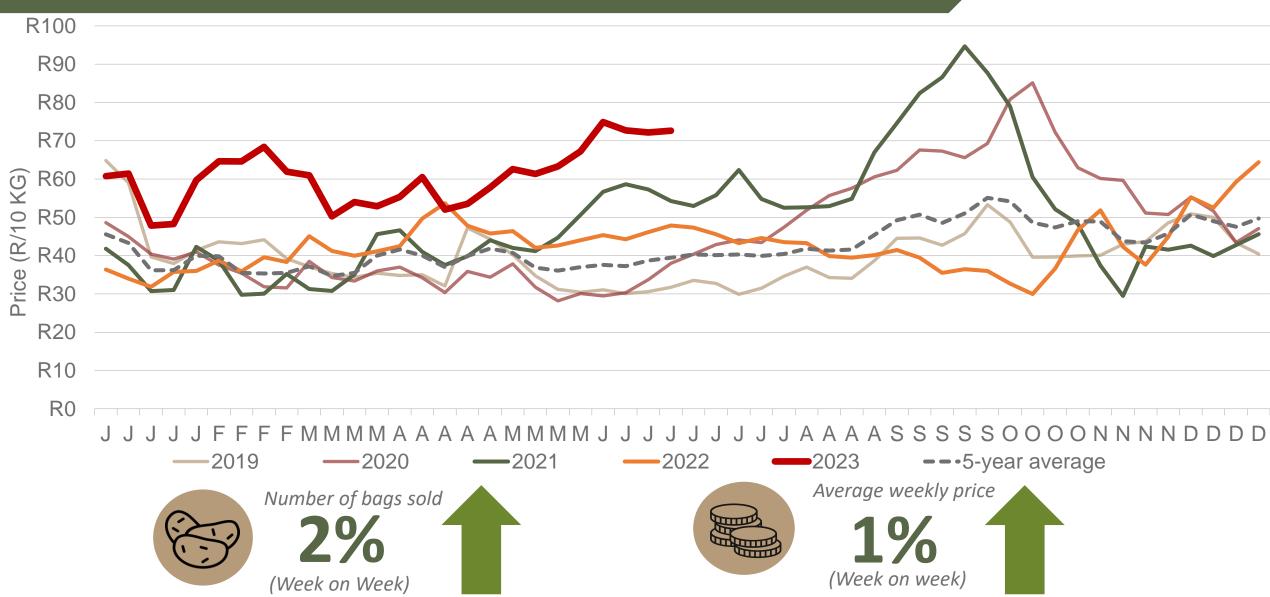

#### Average weekly price – all markets & all classes





### Market share of regions on fresh produce markets





### Cumulative total number of 10 kg bags sold on markets: First 26 weeks of the year 2023





Sold 5 812 148 bags less than the 5-year average (2018 to 2022) of the first twenty-six weeks of each year

#### RSA daily Price versus Daily Available stocks (all classes & all sizes)





JHB market daily: Top 10% versus Bottom 10% prices – Class 1 Medium (Since January 2023)





### **Average Class 1 Medium prices in regions**





# Western Free State: Amount of 10 kg bags per week sold on FPMs (all classes)





Sold 15% bags more than the same period of 2022 and 496 202 bags more than the 5-year average (2018 to 2022) of the first twenty-six weeks of each year.

## Eastern Free State: Amount of 10 kg bags per week sold on FPMs (a