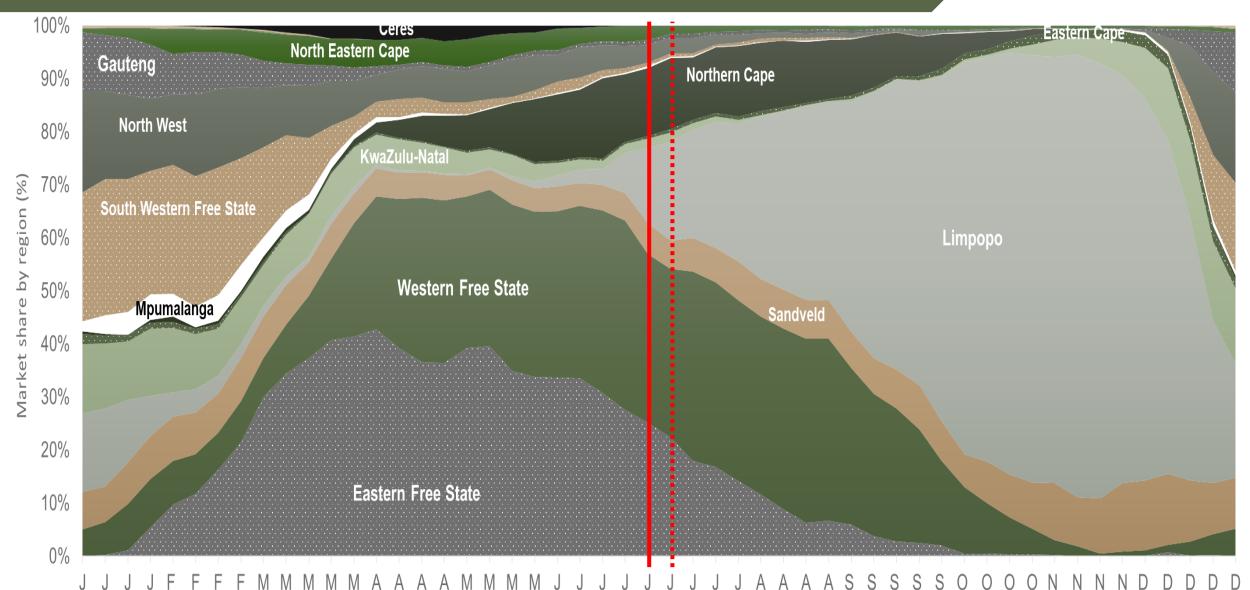

#### Average weekly price – all markets & all classes





### Market share of regions on fresh produce markets





### Cumulative total number of 10 kg bags sold on markets: First 26 weeks of the year 2023





Sold 5 812 148 bags less than the 5-year average (2018 to 2022) of the first twenty-six weeks of each year

#### RSA daily Price versus Daily Available stocks (all classes & all sizes)





JHB market daily: Top 10% versus Bottom 10% prices – Class 1 Medium (Since January 2023)





### **Average Class 1 Medium prices in regions**





# Western Free State: Amount of 10 kg bags per week sold on FPMs (all classes)





Sold 15% bags more than the same period of 2022 and 496 202 bags more than the 5-year average (2018 to 2022) of the first twenty-six weeks of each year.

## Eastern Free State: Amount of 10 kg bags per week sold on FPMs (all classes)





Sold 7% bags <u>less</u> than the same pe