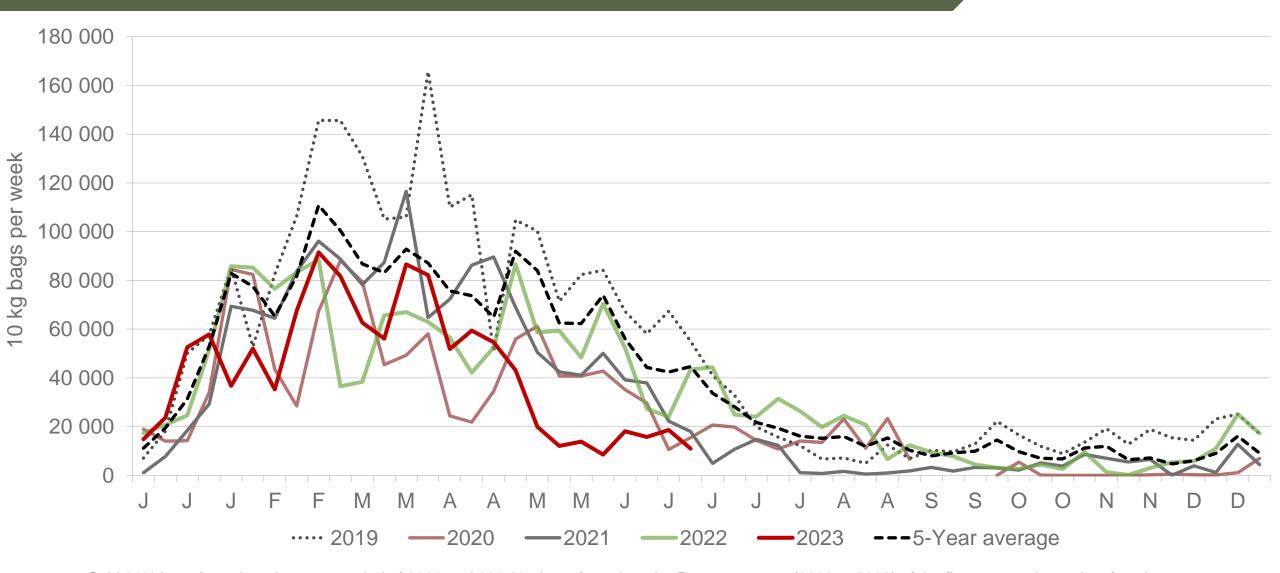

#### Limpopo: Amount of 10 kg bags per week sold on FPMs (all classes)

Sold 23% bags <u>less</u> than the same period of 2022 and 48 837 bags <u>less</u> than the **5-year average** (2018 to 2022) of the first twenty-six weeks of each year.