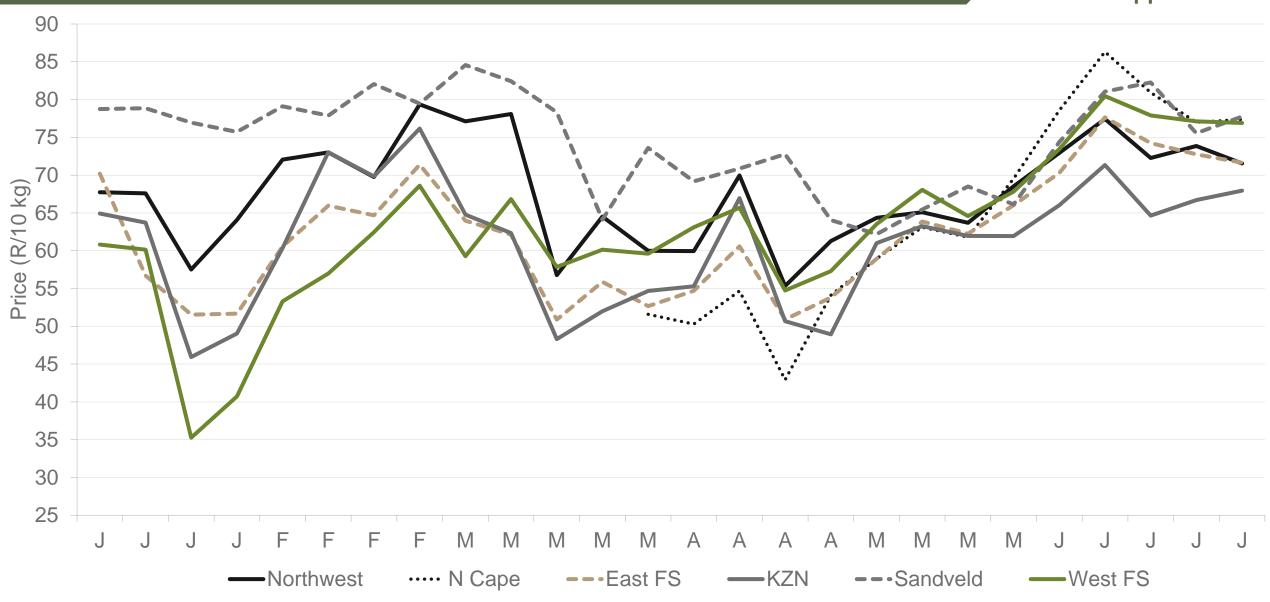

#### Average weekly price – all markets & all classes





### Market share of regions on fresh produce markets





### Cumulative total number of 10 kg bags sold on markets: First 26 weeks of the year 2023





Sold 5 812 148 bags less than the 5-year average (2018 to 2022) of the first twenty-six weeks of each year

#### RSA daily Price versus Daily Available stocks (all classes & all sizes)





JHB market daily: Top 10% versus Bottom 10% prices – Class 1 Medium (Since January 2023)





### **Average Class 1 Medium prices in regions**





# Western Free State: Amount of 10 kg bags per week sold on FPMs (all classes)





Sold 15% bags more than the same period of 2022 and 496 202 bags more than the 5-year average (2018 to 2022) of the first twenty-six weeks of each year.

## Eastern Free State: Amount of 10 kg bags per week sold on FPMs (all classes)





Sold 7% bags <u>less</u> than the same period of 2022 and 1 726 436 bags <u>less</u> than the **5-year average** (2018 to 2022) of the first twenty-six weeks of each year.

# Northern Cape: Amount of 10 kg bags per week sold on FPMs (all classes)





Sold 7% bags more than the same period of 2022 and 544 773 bags less than the 5-year average (2018 to 2022) of the first twenty-six weeks of each year.

#### Limpopo: Amount of 10 kg bags per week sold on FPMs (all classes)