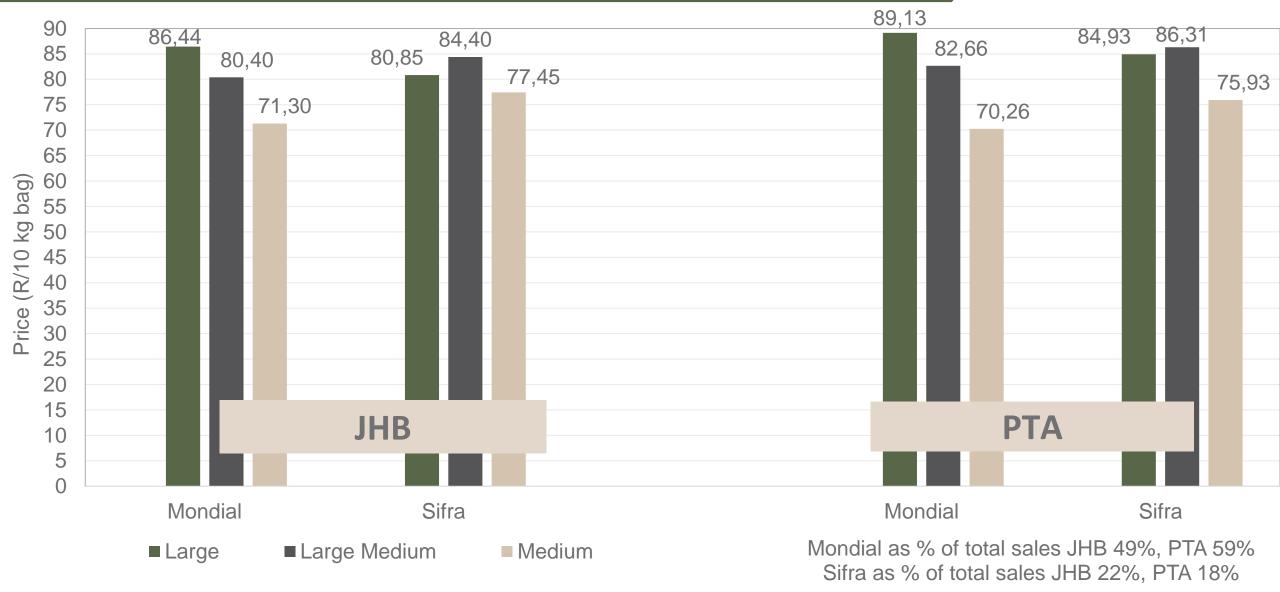

-              |                | -                  |                | 9              | 35,00          | -              |                | -            |                | -            |                | -          |                | -        |        | -          |        | -       |        | 9                | 35,00          |
| Total             | 284 543            | 73,18          | 171 222        | 76,02          | 136 036            | 73,31          | 95 010         | 73,68          | 133 562        | 74,27          | 19 594       | 70,93          | 170 740      | 74,22          | 73 494     | 74,84          | 122 318  | 65,54  | 54 371     | 73,36  | 9 862   | 76,17  | 2 032 935        | 72,63          |

### PTA & JHB markets: Average Prices - Different Sizes (only 10 kg bags)





### **DBN & CTN markets**: Average Prices - Different Sizes (only 10 kg bags)





#### Hectares planted to date for season 2023 versus 2022





Regions finished planting: Northern Cape early, North West main, Eastern Free State main, Ceres main, North Eastern Cape, KZN summer, Northern Cape main \* To be confirmed, Western FS, North West late harvest \*To be confirmed, Sandveld summer and South Western Free State harvest