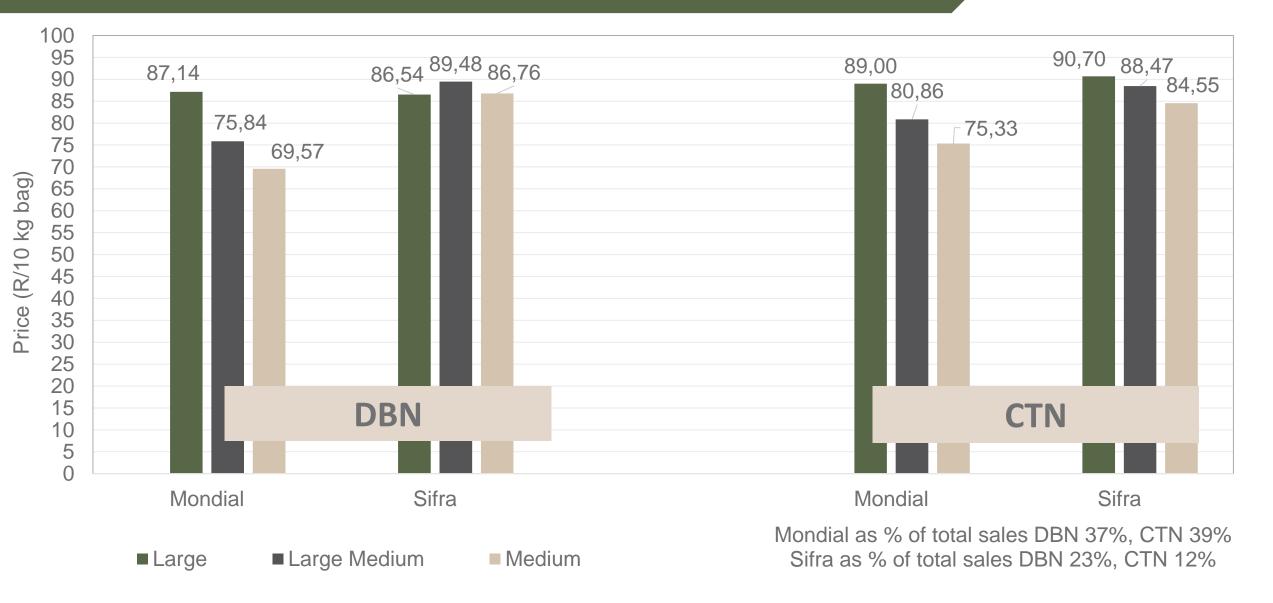

| 35,00          | -              |                | -            |                | -            |                | -          |                | -        |        | -          |        | -       |        | 9                | 35,00          |
| Total             | 284 543            | 73,18          | 171 222        | 76,02          | 136 036            | 73,31          | 95 010         | 73,68          | 133 562        | 74,27          | 19 594       | 70,93          | 170 740      | 74,22          | 73 494     | 74,84          | 122 318  | 65,54  | 54 371     | 73,36  | 9 862   | 76,17  | 2 032 935        | 72,63          |

### PTA & JHB markets: Average Prices - Different Sizes (only 10 kg bags)





### **DBN & CTN markets**: Average Prices - Different Sizes (only 10 kg bags)





#### Hectares planted to date for season 2023 versus 2022





Regions finished planting: Northern Cape early, North West main, Eastern Free State main, Ceres main, North Eastern Cape, KZN summer, Northern Cape main \* To be confirmed, Western FS, North West late harvest \*To be confirmed, Sandveld summer and South Western Free State harvest