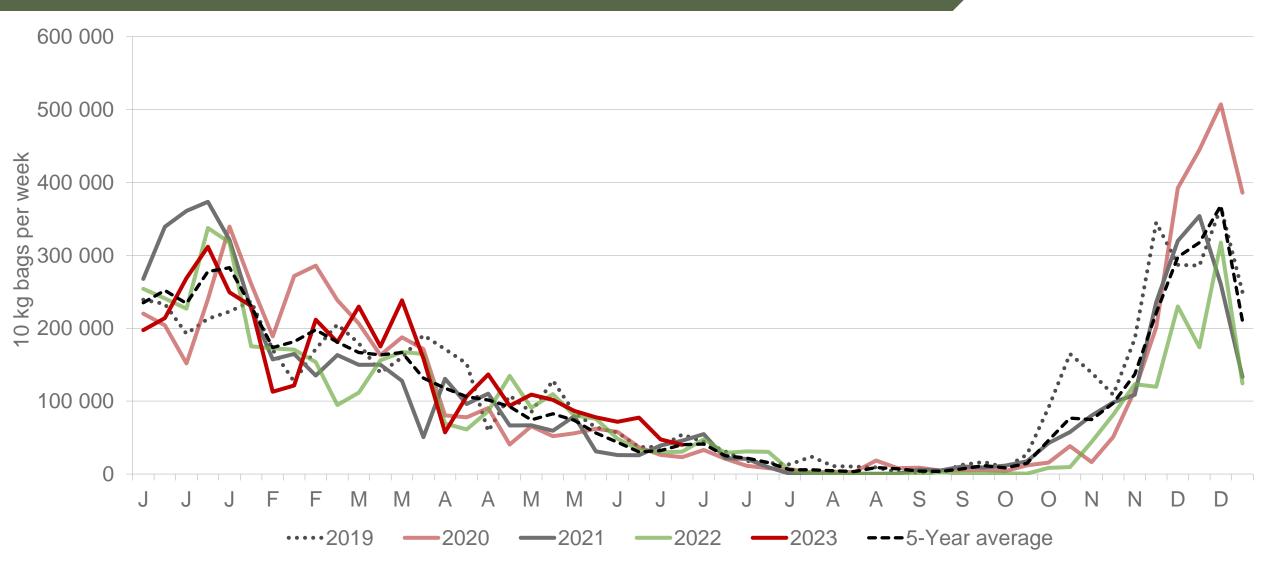

## Eastern Free State: Amount of 10 kg bags per week sold on FPMs (all classes)

Sold 7% bags <u>less</u> than the same period of 2022 and 1 726 436 bags <u>less</u> than the **5-year average** (2018 to 2022) of the first twenty-six weeks of each year.