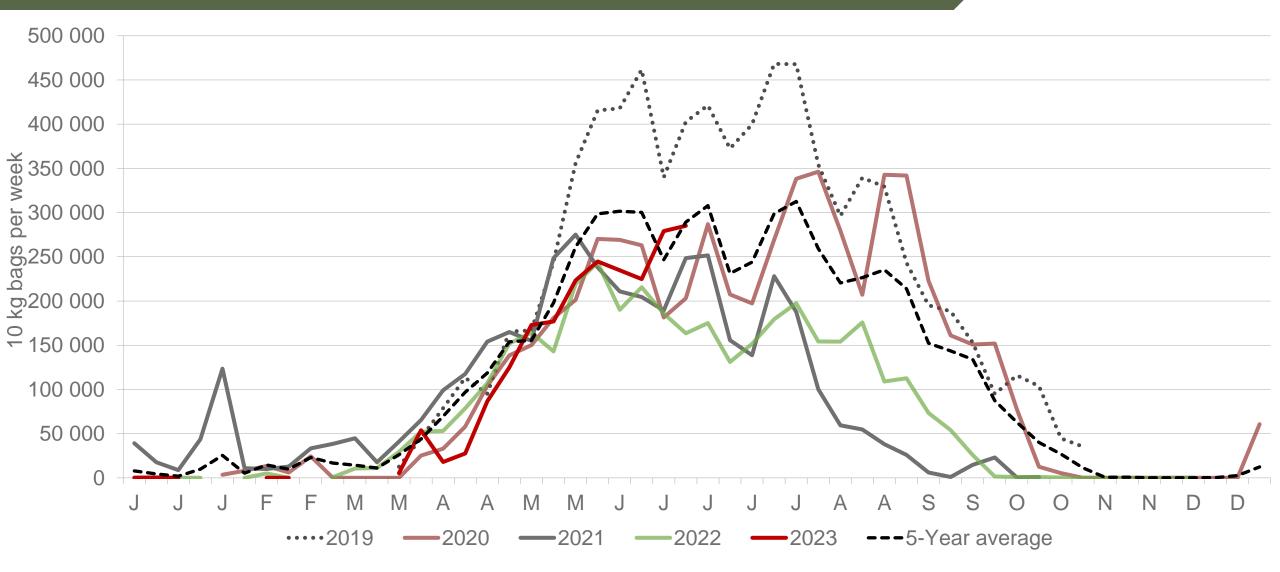

### South Western Free State: Amount of 10 kg bags per week sold on FPMs (all classes)

Sold 18% bags <u>less</u> than the same period of 2022 and 1 669 688 bags <u>less</u> than the **5-year average** (2018 to 2022) of the first twenty-six weeks of each year.