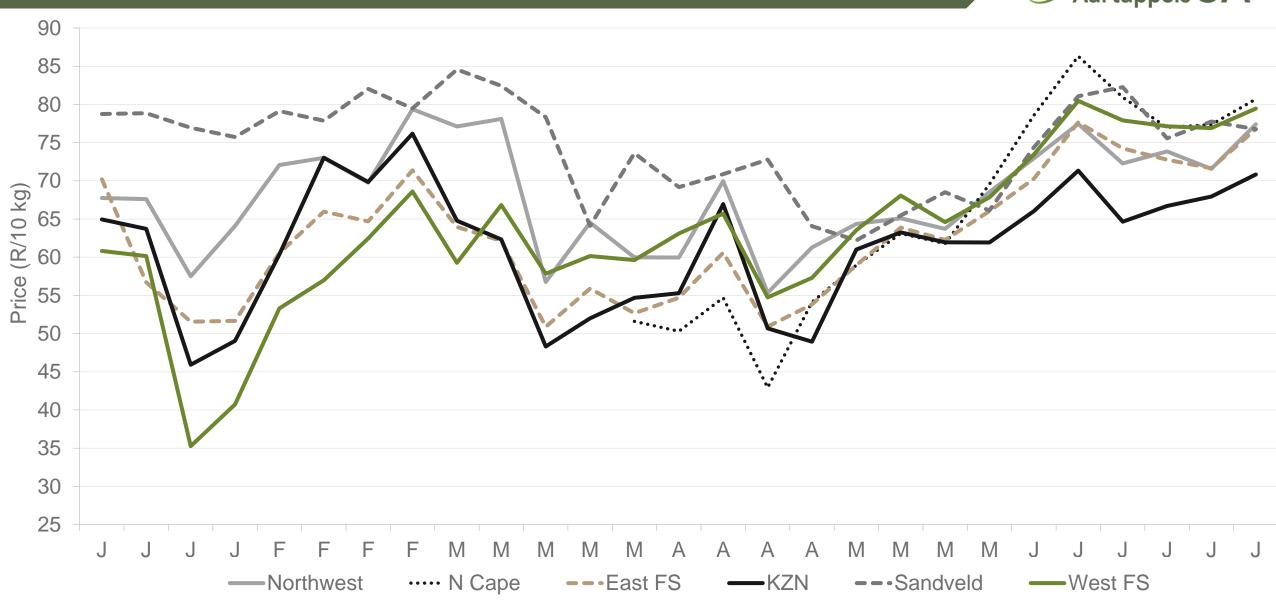

#### Average weekly price – all markets & all classes





#### Market share of regions on fresh produce markets





### Cumulative total number of 10 kg bags sold on markets: First 27 weeks of the year 2023





Sold 5 964 553 bags less than the 5-year average (2018 to 2022) of the first twenty-seven weeks of each year

#### RSA daily Price versus Daily Available stocks (all classes & all sizes)





### JHB market daily: Top 10% versus Bottom 10% prices – Class 1 Medium (Since January 2023)





#### **Average Class 1 Medium prices in regions**





## Western Free State: Amount of 10 kg bags per week sold on FPMs (all classes)





Sold 16% bags more than the same period of 2022 and 593 256 bags more than the 5-year average (2018 to 2022) of the first twenty-seven weeks of each year.

## Eastern Free State: Amount of 10 kg bags per week sold on FPMs (all classes)





Sold 9% bags <u>less</u> than the same period of 2022 and 2 027 324 bags <u>less</u> than the **5-year average** (2018 to 2022) of the first twenty-seven weeks of each year.

## Northern Cape: Amount of 10 kg bags per week sold on FPMs (all classes)





Sold 13% bags more than the same period of 2022 and 524 922 bags less than the 5-year average (2018 to 2022) of the first twenty-seven weeks of each year.

#### Limpopo: Amount of 10 kg bags per week sold on FPMs (all