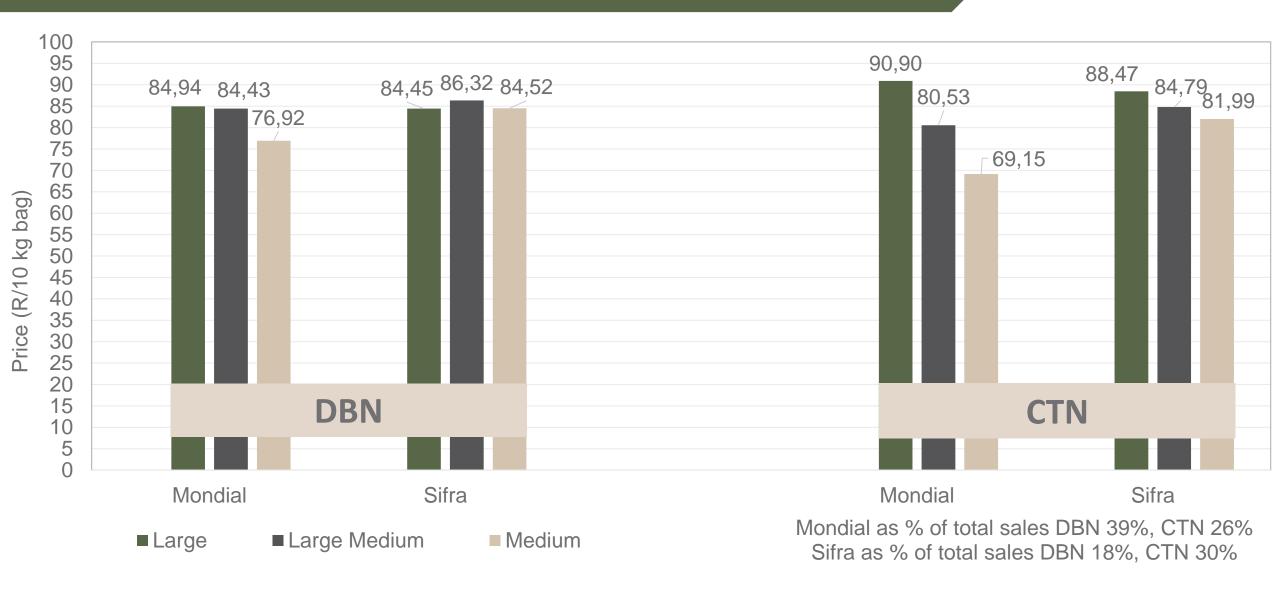

|                | -            |                | -            |                    | -               |                | -          |        | -          |        | -                       |        | -         |                |
| Total             | 323 656           | 77,30          | 154 425        | 77,41          | 263 812  | 78,09          | 124 801    | 78,37          | 131 000        | 78,62          | 33 257       | 79,25          | 62 707       | 77,52              | 50 052          | 76,44          | 163 875    | 69,21  | 29 063     | 79,74  | 11 108                  | 73,63  | 2 168 815 | 76,22          |

### PTA & JHB markets: Average Prices - Different Sizes (only 10 kg bags)





### **DBN & CTN markets**: Average Prices - Different Sizes (only 10 kg bags)





#### Hectares planted to date for season 2023 versus 2022





Regions finished planting: Northern Cape early, North West main, Eastern Free State main, Ceres main, North Eastern Cape, KZN summer, Northern Cape main \* To be confirmed, Western FS, North West late harvest \*To be confirmed, Sandveld summer and South Western Free State harvest