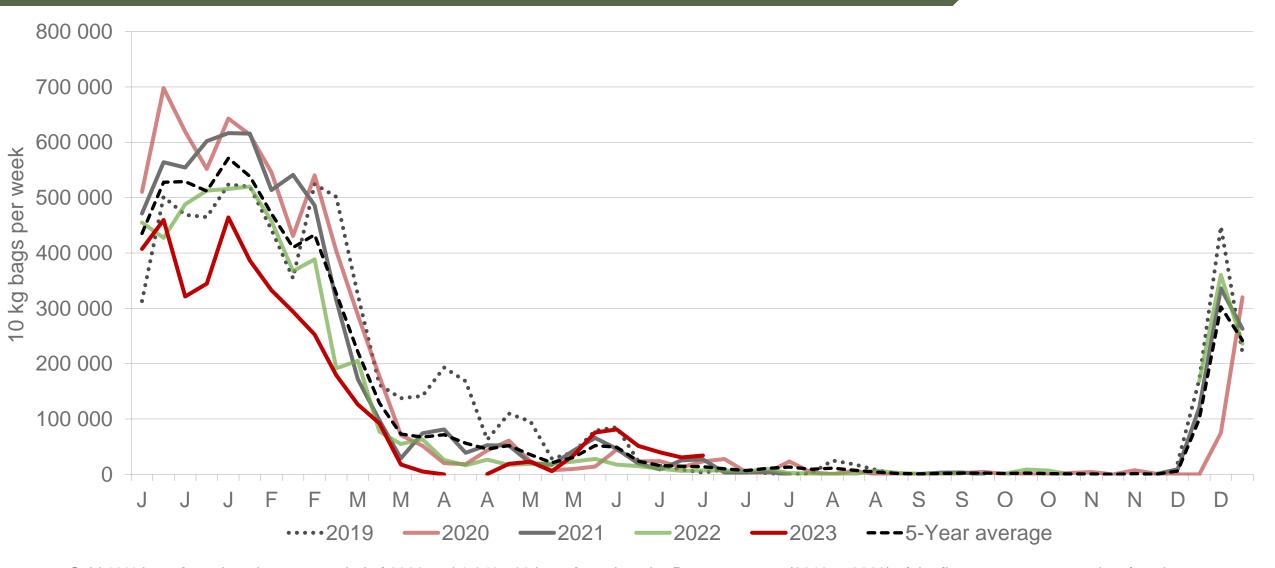

### South Western Free State: Amount of 10 kg bags per week sold on FPMs (all classes)

Sold 18% bags <u>less</u> than the same period of 2022 and 1 649 569 bags <u>less</u> than the **5-year average** (2018 to 2022) of the first twenty-seven weeks of each year.