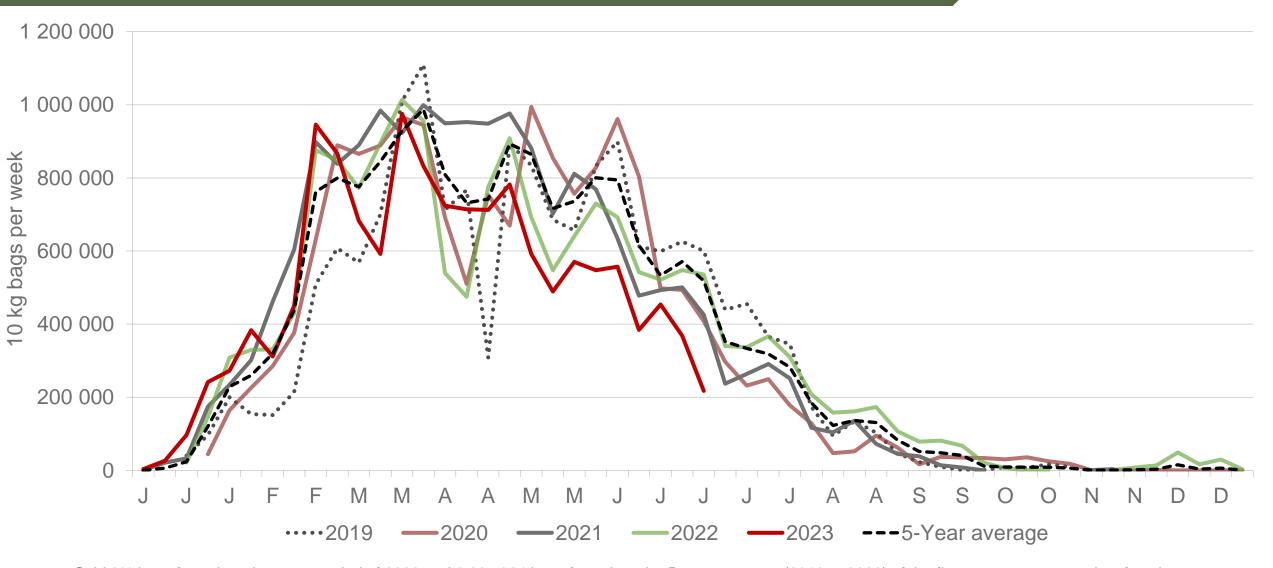

## Western Free State: Amount of 10 kg bags per week sold on FPMs (all classes)

Sold 16% bags more than the same period of 2022 and 593 256 bags more than the 5-year average (2018 to 2022) of the first twenty-seven weeks of each year.