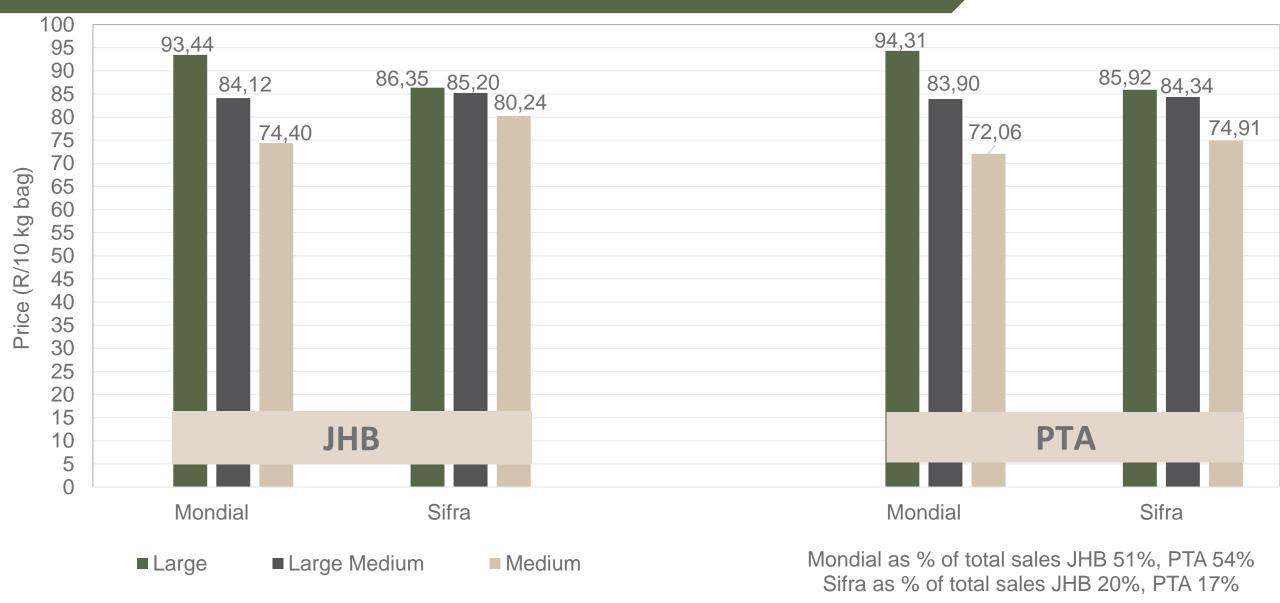

|                | -        |                | -          |                | -              |                | -            |                | -            |                    | -               |                | -          |        | -          |        | -                       |        | -         |                |
| Total             | 323 656           | 77,30          | 154 425        | 77,41          | 263 812  | 78,09          | 124 801    | 78,37          | 131 000        | 78,62          | 33 257       | 79,25          | 62 707       | 77,52              | 50 052          | 76,44          | 163 875    | 69,21  | 29 063     | 79,74  | 11 108                  | 73,63  | 2 168 815 | 76,22          |

### PTA & JHB markets: Average Prices - Different Sizes (only 10 kg bags)





### **DBN & CTN markets**: Average Prices - Different Sizes (only 10 kg bags)





#### Hectares planted to date for season 2023 versus 2022





Regions finished planting: Northern Cape early, North West main, Eastern Free State main, Ceres main, North Eastern Cape, KZN summer, Northern Cape main \* To be confirmed, Western FS, North West late harvest \*To be confirmed, Sandveld summer and South Western Free State harvest