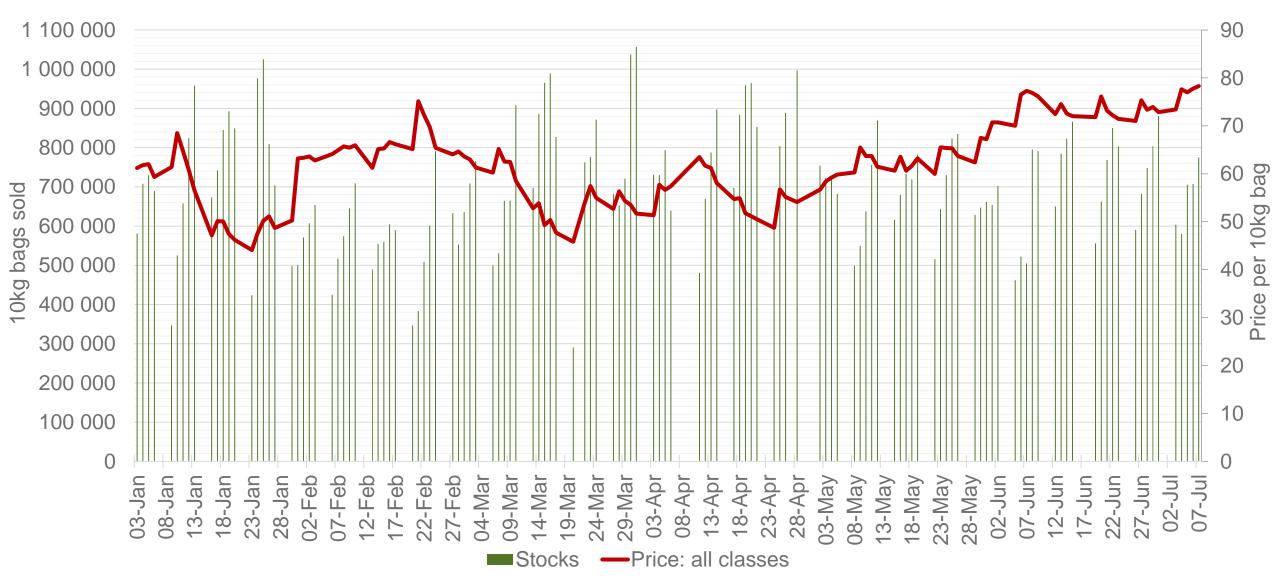

#### Average weekly price – all markets & all classes

#### RSA daily Price versus Daily Available stocks (all classes & all sizes)