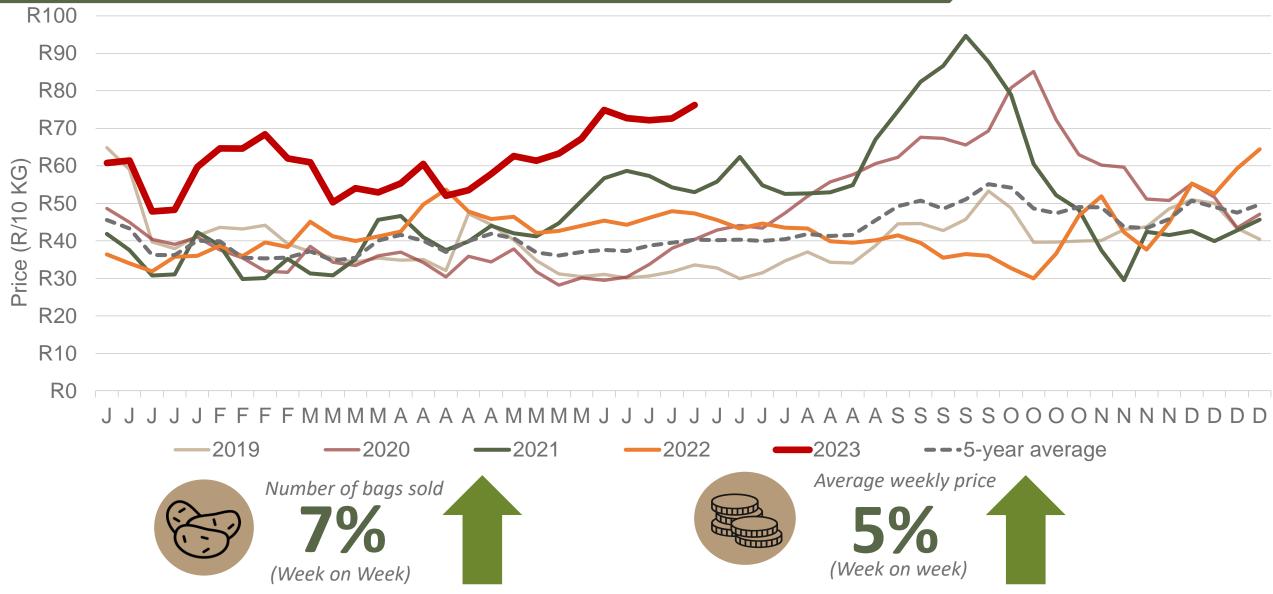

#### Average weekly price – all markets & all classes





#### Market share of regions on fresh produce markets





### Cumulative total number of 10 kg bags sold on markets: First 27 weeks of the year 2023





Sold 5 964 553 bags less than the 5-year average (2018 to 2022) of the first twenty-seven weeks of each year

#### RSA daily Price versus Daily Available stocks (all classes & all sizes)





### JHB market daily: Top 10% versus Bottom 10% prices – Class 1 Medium (Since January 2023)





#### **Average Class 1 Medium prices in regions**





## Western Free State: Amount of 10 kg bags per week sold on FPMs (all classes)





Sold 16% bags more than the same period of 2022 and 593 256 bags more than the 5-year average (2018 to 2022) of the first twenty-seven weeks of each year.

## Eastern Free State: Amount of 10 kg bags per week sold