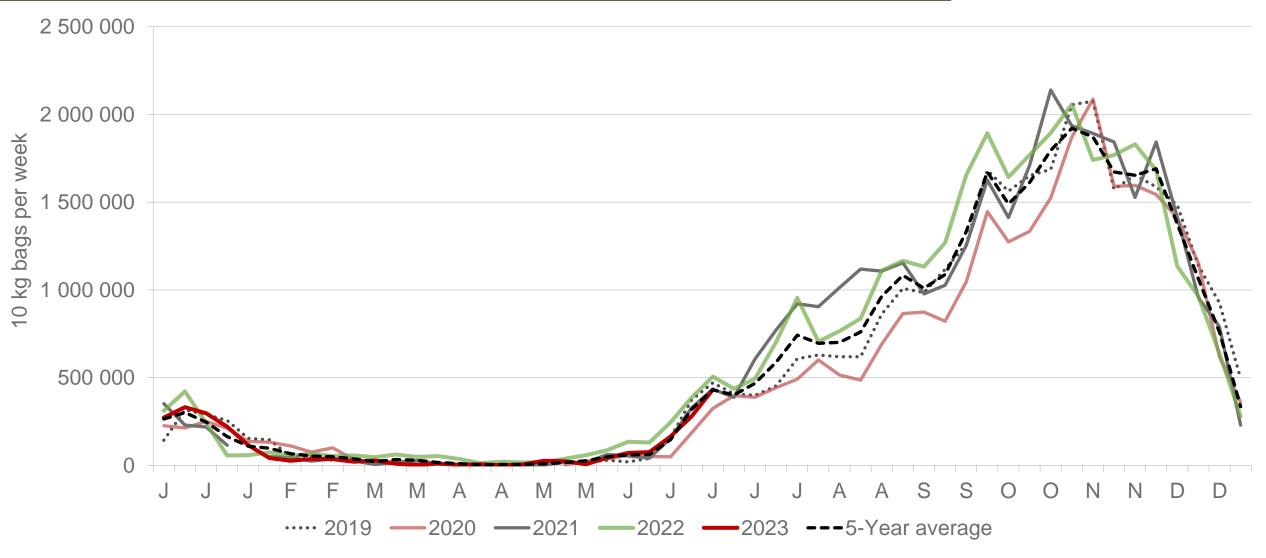

### KwaZulu-Natal: Amount of 10 kg bags per week sold on FPMs (all classes)

Sold 8% bags more than the same period of 2022 and 166 991 bags more than the 5-year average (2018 to 2022) of the first twenty-seven weeks of each year.