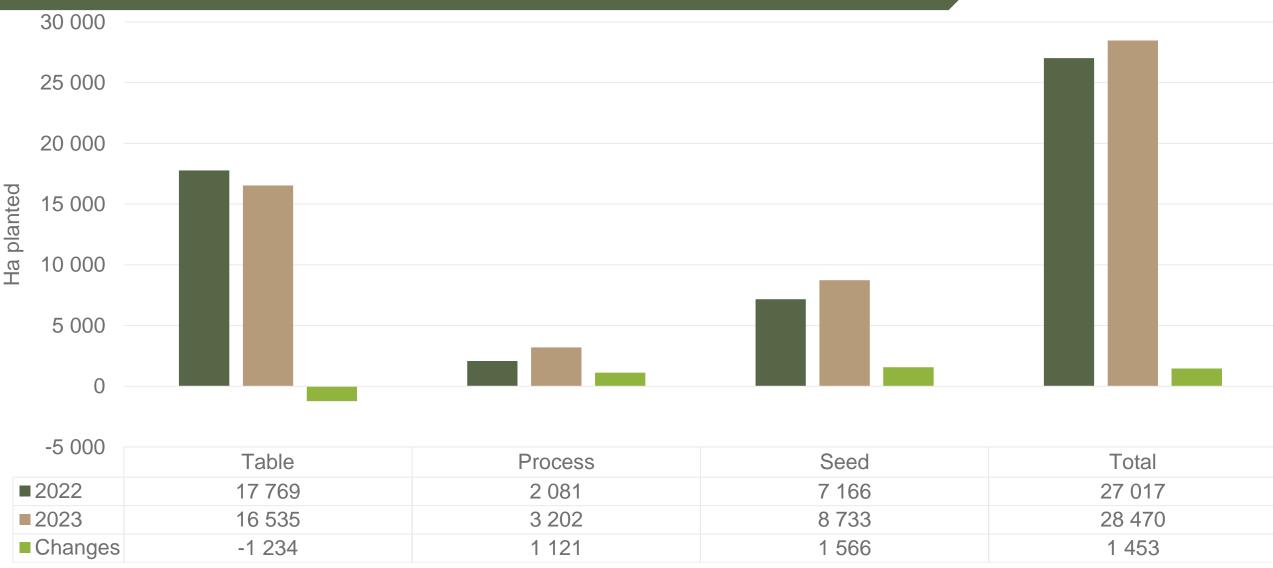

#### Hectares planted to date for season 2023 versus 2022

Regions finished planting: Northern Cape early, North West main, Eastern Free State main, Ceres main, North Eastern Cape, KZN summer, Northern Cape main \* To be confirmed, Western FS, North West late harvest \*To be confirmed, Sandveld summer and South Western Free State harvest