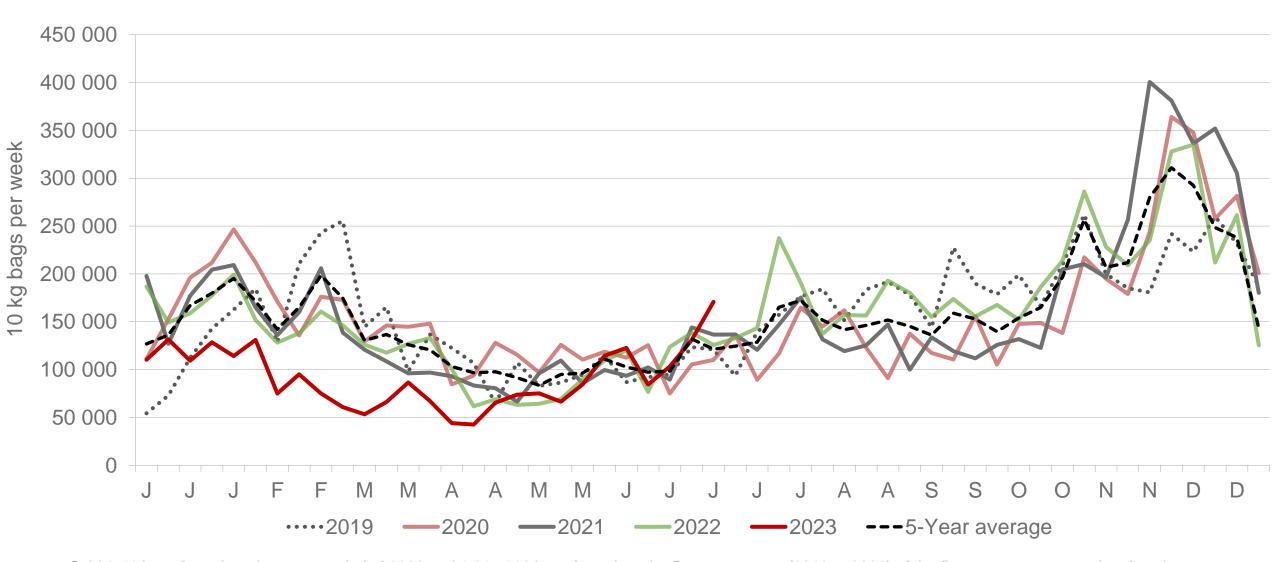

#### Limpopo: Amount of 10 kg bags per week sold on FPMs (all classes)

Sold 21% bags <u>less</u> than the same period of 2022 and 47 861 bags <u>less</u> than the **5-year average** (2018 to 2022) of the first twenty-seven weeks of each year.