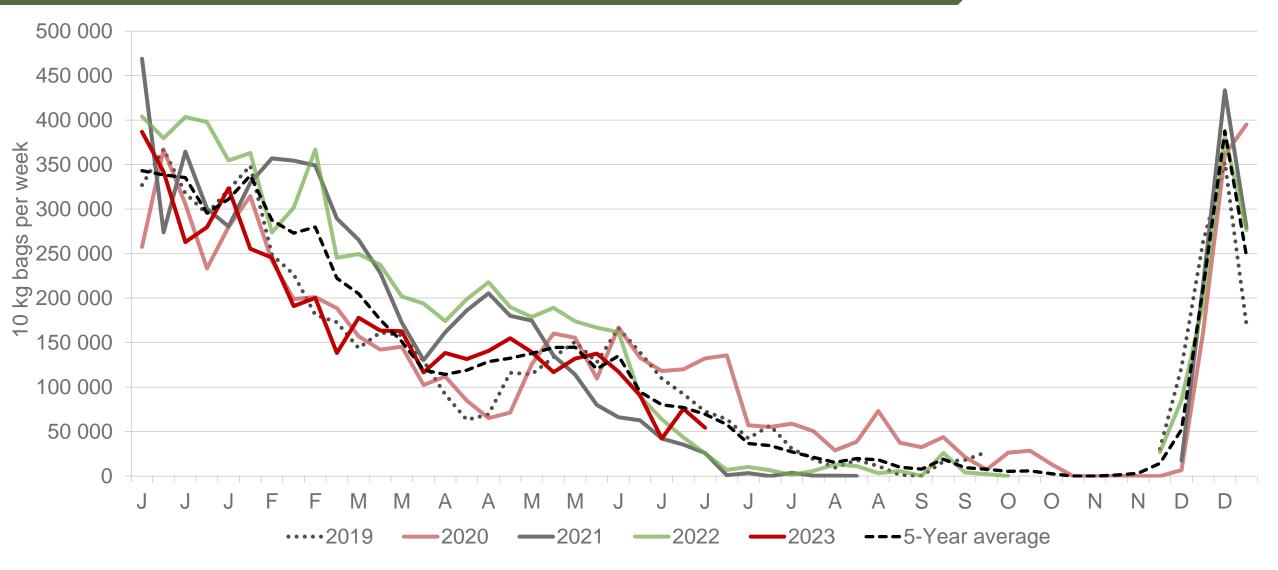

## Western Free State: Amount of 10 kg bags per week sold on FPMs (all classes)

Sold 16% bags more than the same period of 2022 and 593 256 bags more than the 5-year average (2018 to 2022) of the first twenty-seven weeks of each year.