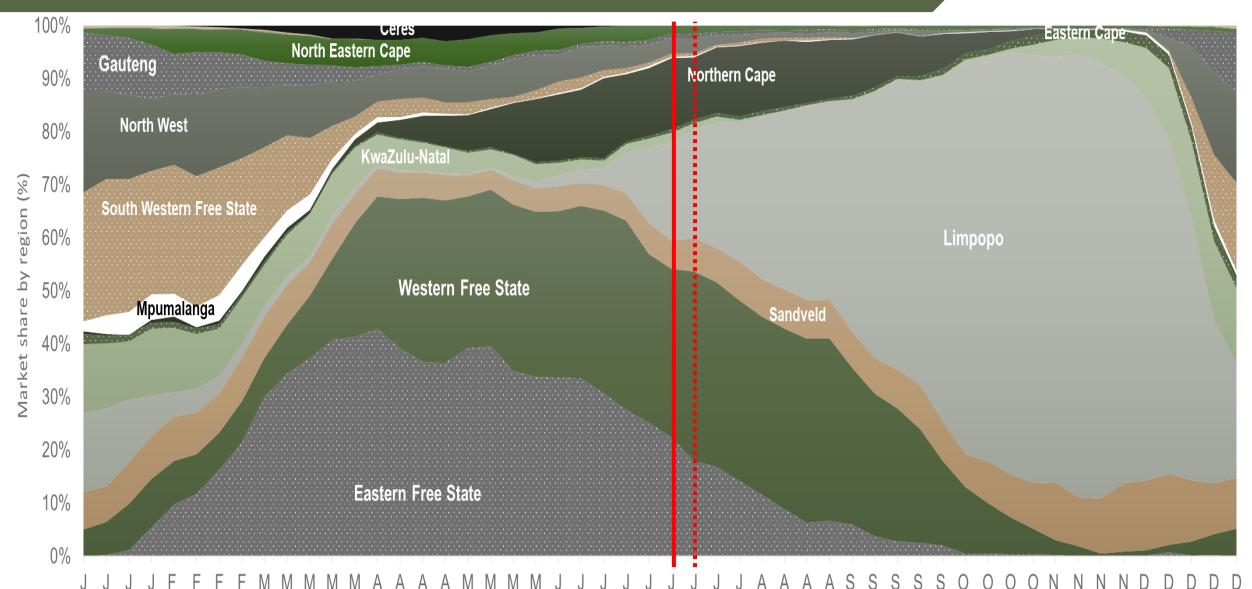

#### Average weekly price – all markets & all classes





#### Market share of regions on fresh produce markets





### Cumulative total number of 10 kg bags sold on markets: First 27 weeks of the year 2023





Sold 5 964 553 bags less than the 5-year average (2018 to 2022) of the first twenty-seven weeks of each year

#### RSA daily Price versus Daily Available stocks (all classes & all sizes)





### JHB market daily: Top 10% versus Bottom 10% prices – Class 1 Medium (Since January 2023)





#### **Average Class 1 Medium prices in regions**





## Western Free State: Amount of 10 kg bags per week sold on FPMs (all classes)





Sold 16% bags more than the same period of 2022 and 593 256 bags more than the 5-year average (2018 to 2022) of the first twenty-seven weeks of each year.

## Eastern Free State: Amount of 10 kg bags per week sold on FPMs (all classes)





Sold 9% bags <u>less</u> than t