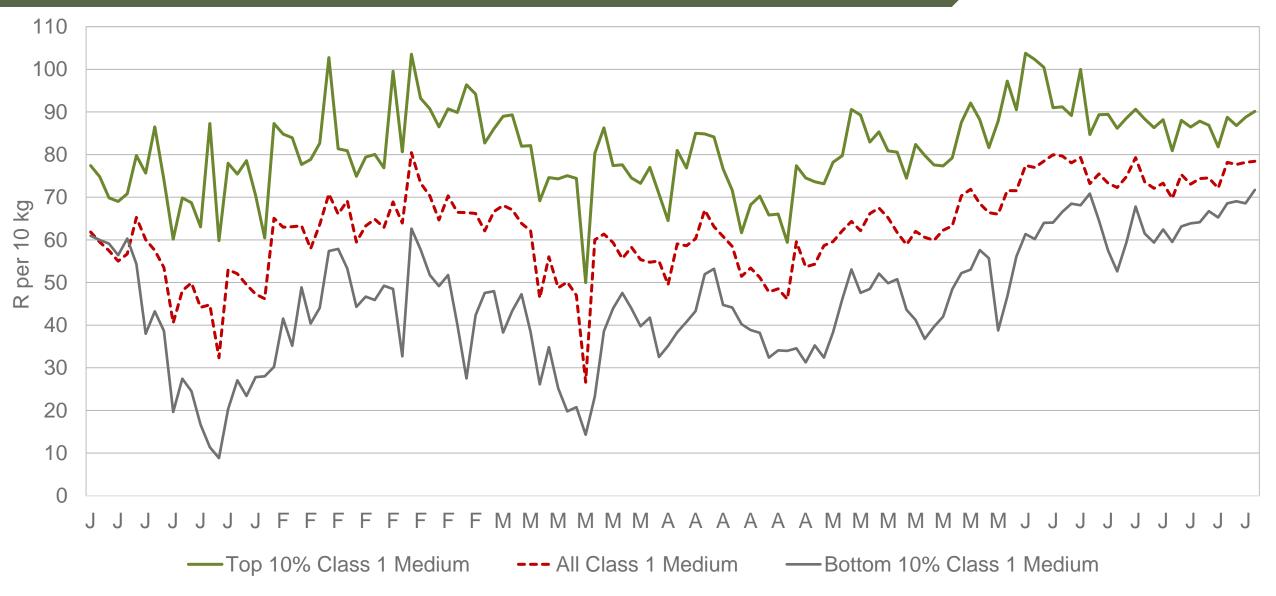

### JHB market daily: Top 10% versus Bottom 10% prices – Class 1 Medium (Since January 2023)