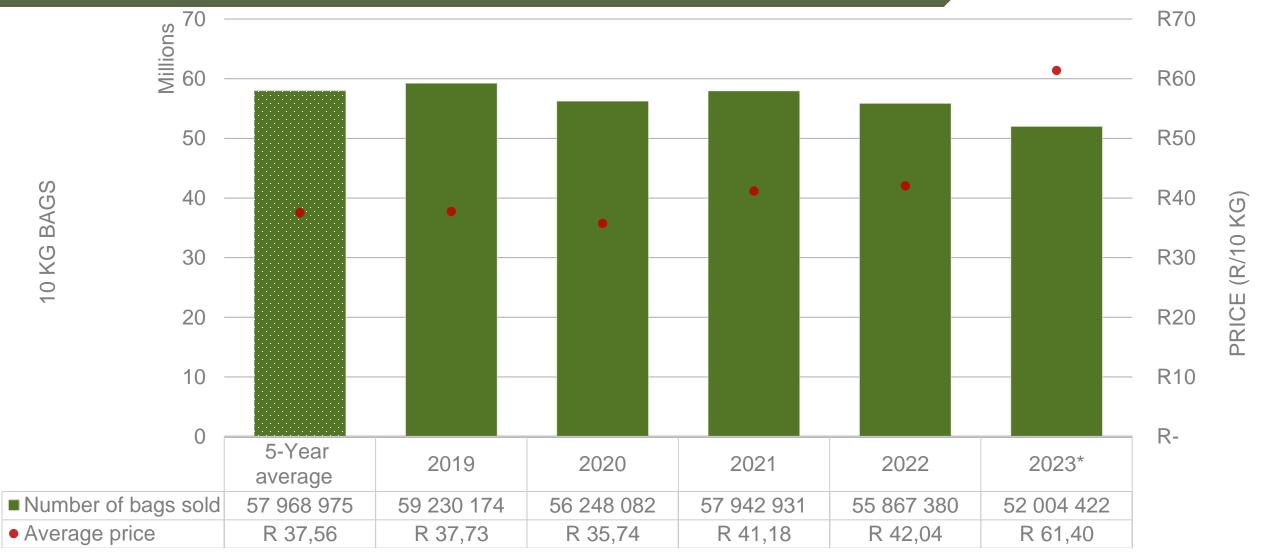

### Cumulative total number of 10 kg bags sold on markets: First 27 weeks of the year 2023

Sold 5 964 553 bags less than the 5-year average (2018 to 2022) of the first twenty-seven weeks of each year