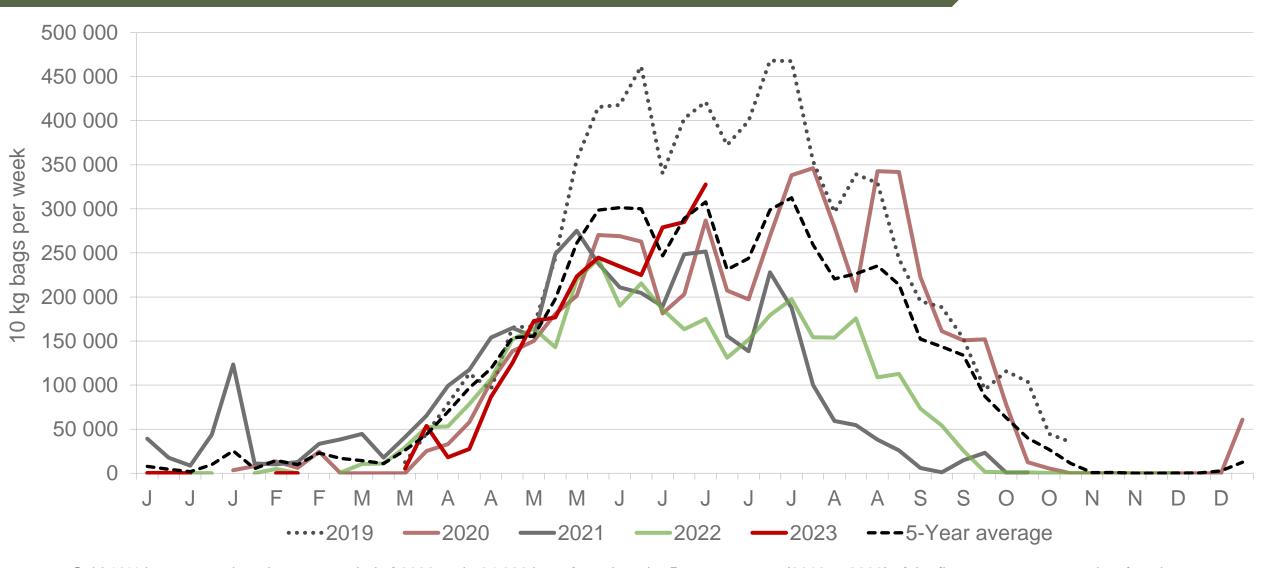

#### Sandveld: Amount of 10 kg bags per week sold on FPMs (all classes)

Sold 25% bags <u>less</u> than the same period of 2022 and 1 015 166 bags <u>less</u> than the **5-year average** (2018 to 2022) of the first twenty-seven weeks of each year.