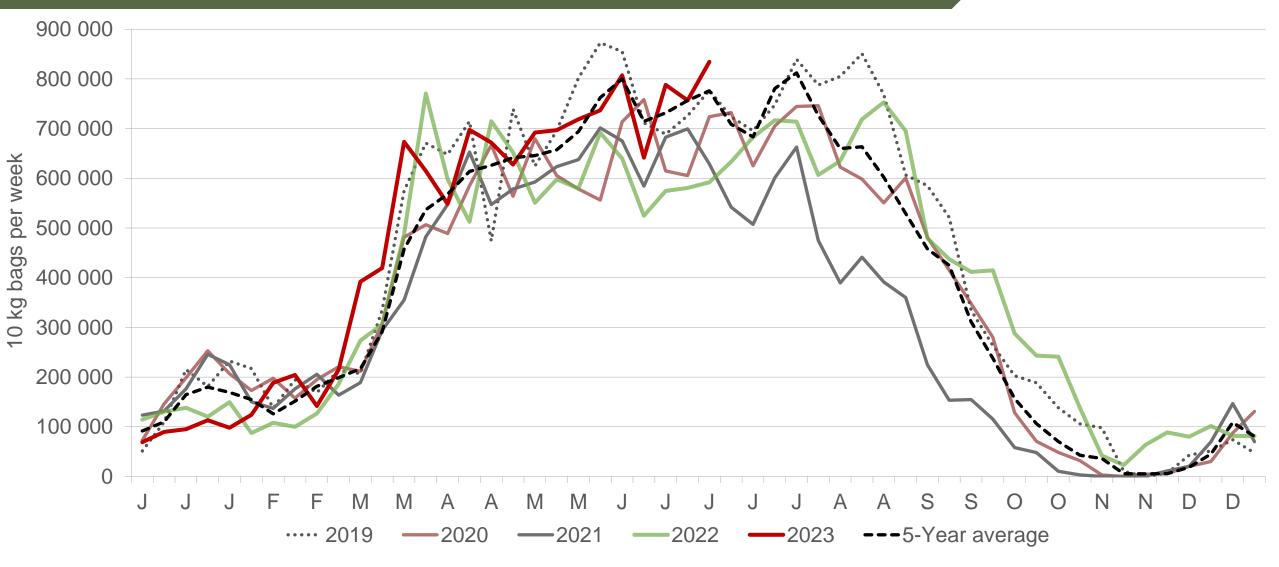

## Western Free State: Amount of 10 kg bags per week sold on FPMs (all classes)

Sold 16% bags more than the same period of 2022 and 593 256 bags more than the 5-year average (2018 to 2022) of the first twenty-seven weeks of each year.