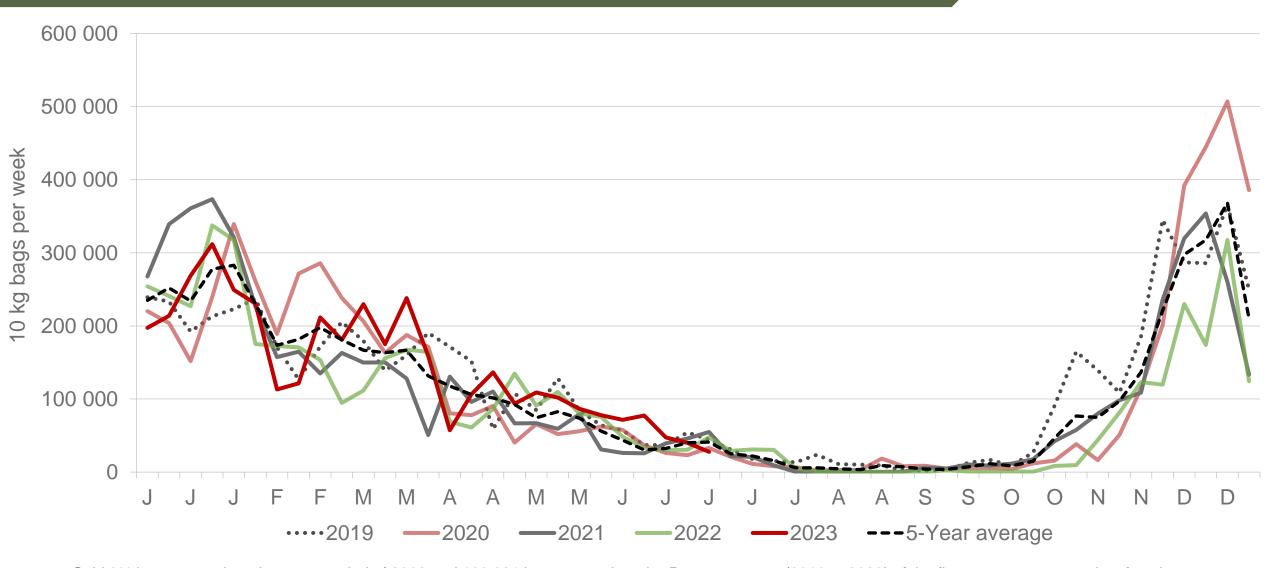

## Eastern Free State: Amount of 10 kg bags per week sold on FPMs (all classes)

Sold 9% bags <u>less</u> than the same period of 2022 and 2 027 324 bags <u>less</u> than the **5-year average** (2018 to 2022) of the first twenty-seven weeks of each year.