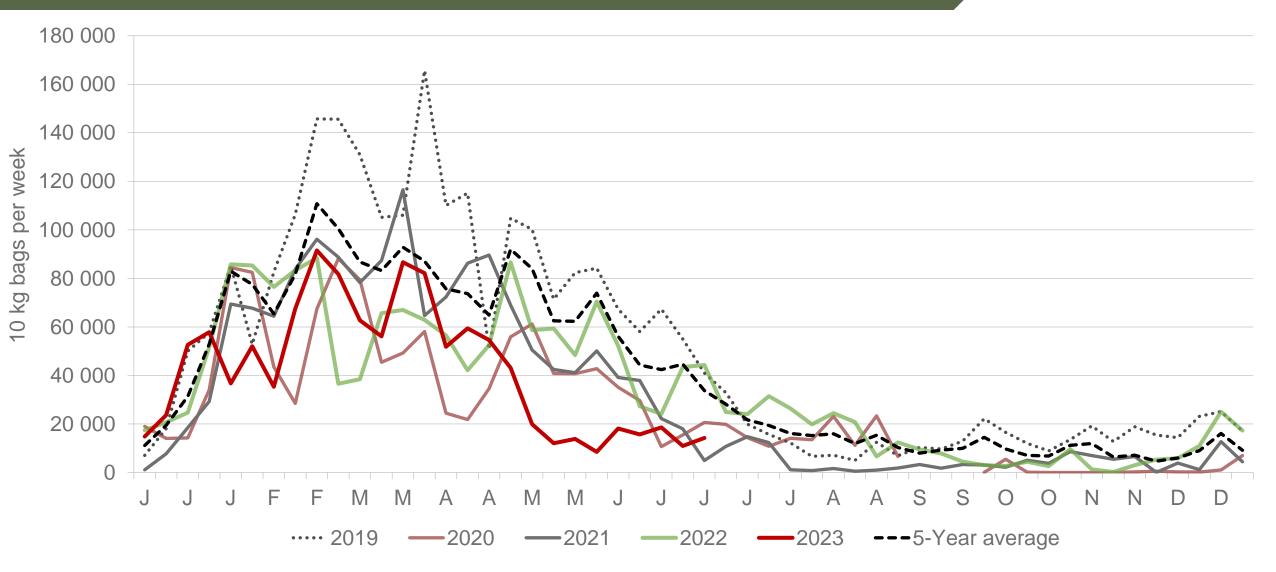

## Northern Cape: Amount of 10 kg bags per week sold on FPMs (all classes)

Sold 13% bags more than the same period of 2022 and 524 922 bags less than the 5-year average (2018 to 2022) of the first twenty-seven weeks of each year.