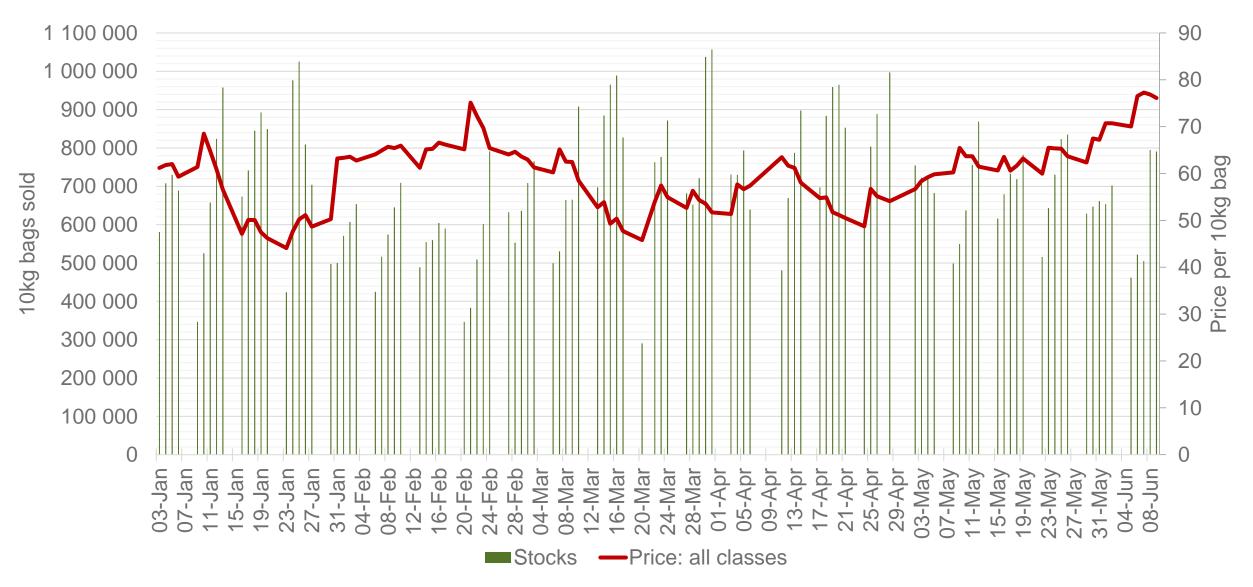

#### Average weekly price – all markets & all classes

Number of bags sold

5%
(Week on Week)

Average weekly price

11%
(Week on week)