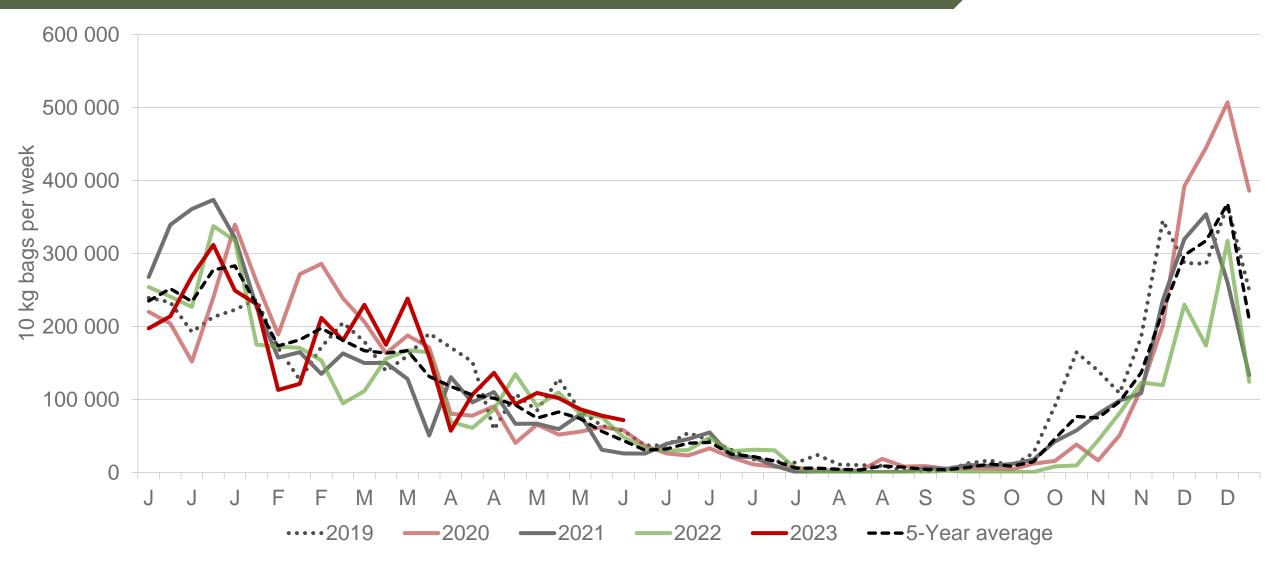

### Ceres: Amount of 10 kg bags per week sold on FPMs (all classes)

Sold 4% bags more than the same period of 2022 and 89 512 bags more than the 5-year average (2018 to 2022) of the first twenty-three weeks of each year.

## South Western Free State: Amount of 10 kg bags per week sold on FPMs (all classes)

Sold 20% bags <u>less</u> than the same period of 2022 and 1 737 023 bags <u>less</u> than the **5-year average** (2018 to 2022) of the first twenty-three weeks of each year.