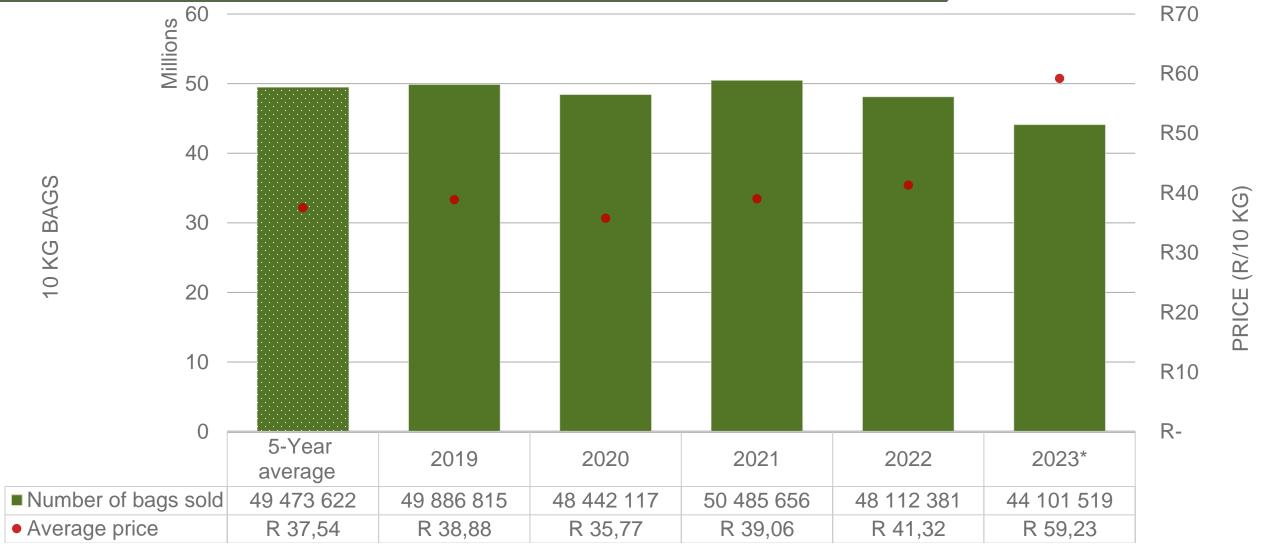

# Cumulative total number of 10 kg bags sold on markets: First 23 weeks of the year 2023

Sold 5 372 103 (11%) bags <u>less</u> than the **5-year average** (2018 to 2022) of the first twenty-three weeks of each year