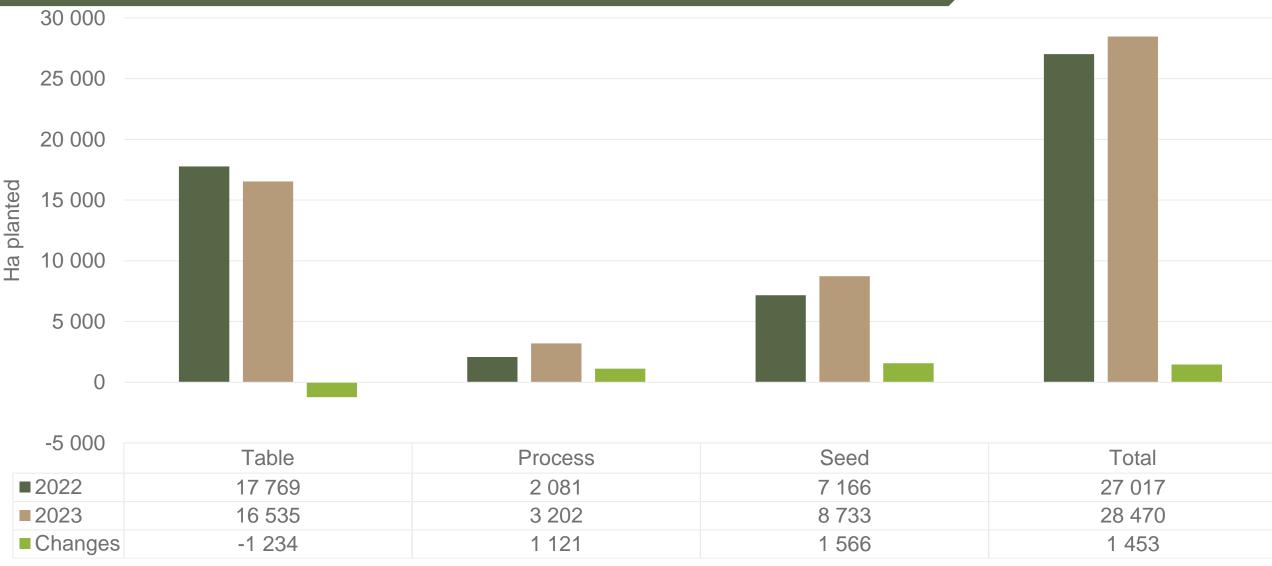

#### Hectares planted to date for season 2023 versus 2022

Regions finished planting: Northern Cape early, North West main, Eastern Free State main, Ceres main, North Eastern Cape, KZN summer, Northern Cape main \* To be confirmed, Western FS, North West late harvest \*To be confirmed, Sandveld summer and South Western Free State harvest