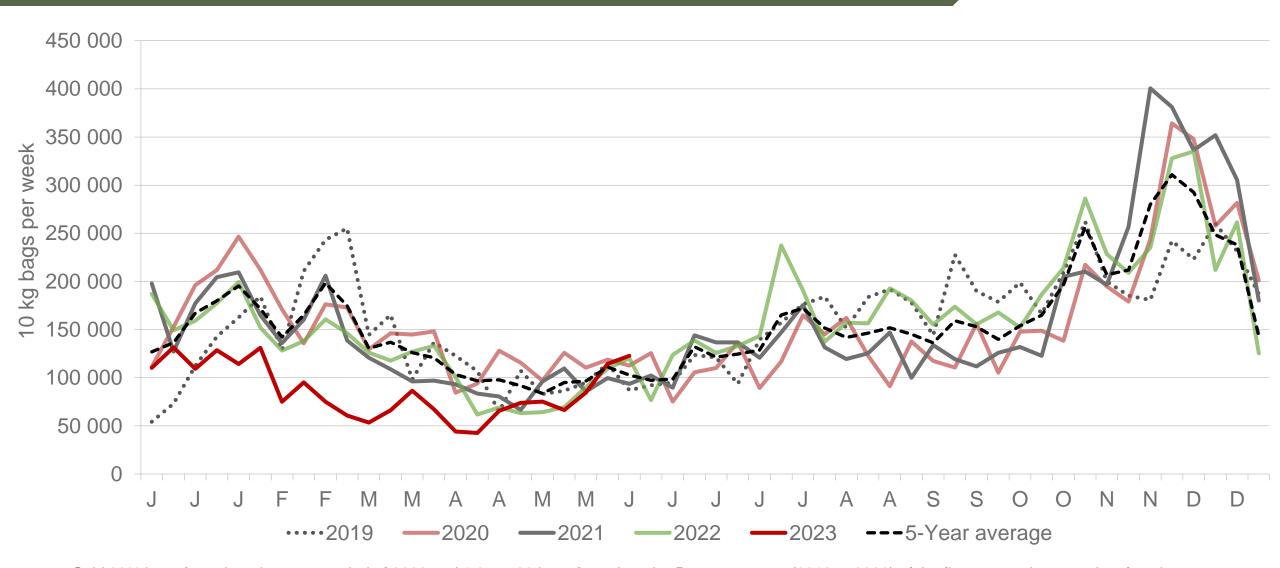

# Western Free State: Amount of 10 kg bags per week sold on FPMs (all classes)

Sold 12% bags more than the same period of 2022 and 410 145 bags more than the 5-year average (2018 to 2022) of the first twenty-three weeks of each year.