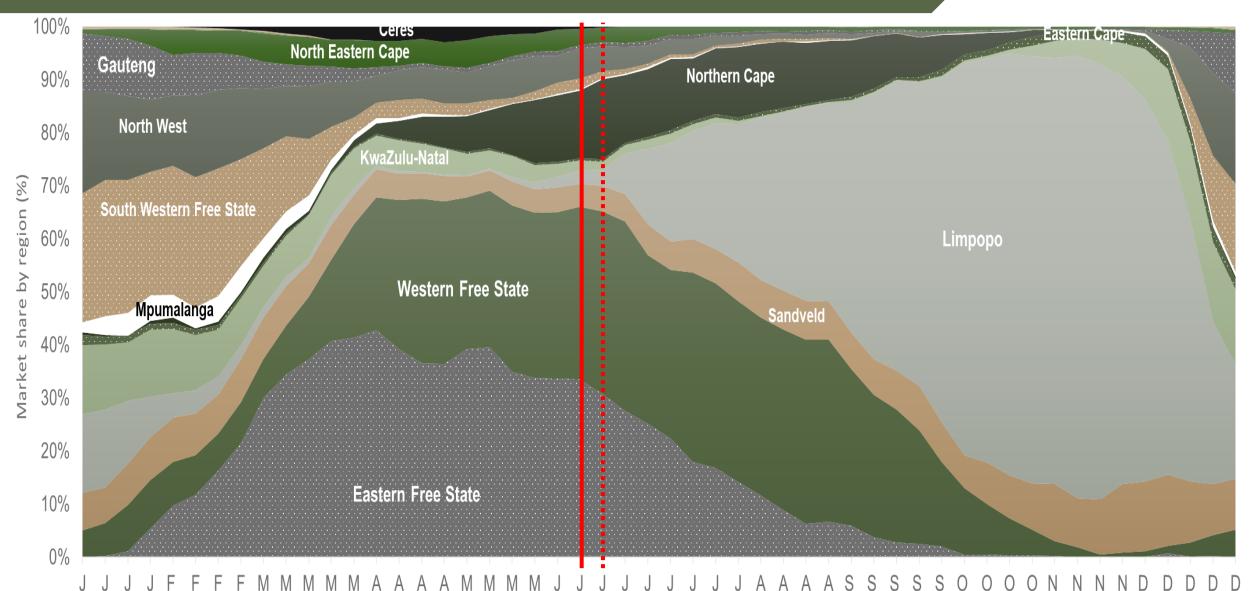

#### Average weekly price – all markets & all classes







Number of bags sold

5%
(Week on Week)



Average weekly price

11%
(Week on week)

### Market share of regions on fresh produce markets





# Cumulative total number of 10 kg bags sold on markets: First 23 weeks of the year 2023





Sold 5 372 103 (11%) bags <u>less</u> than the **5-year average** (2018 to 2022) of the first twenty-three weeks of each year

#### RSA daily Price versus Daily Available stocks (all classes & all sizes)





JHB market daily: Top 10% versus Bottom 10% prices – Class 1 Medium (Since January 2023)





R31,85 difference between Top 10% and Bottom 10% for week 23 in 2023

### **Average Class 1 Medium prices in regions**





# Western Free State: Amount of 10 kg bags per week sold on FPMs (all classes)





Sold 12% bags more than the same period of 2022 and 410 145 bags more than the 5-year average (2018 to 2022) of the first twenty-three weeks of each year.

# Eastern Free State: Amount of 10 kg