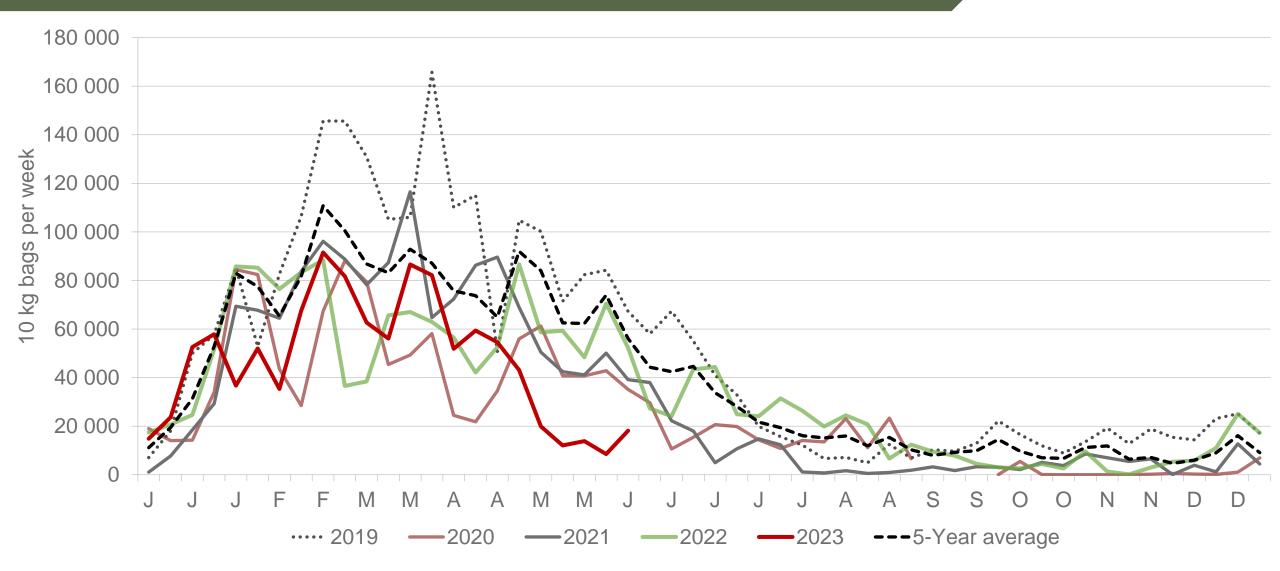

# Eastern Free State: Amount of 10 kg bags per week sold on FPMs (all classes)

Sold 4% bags <u>less</u> than the same period of 2022 and 1 212871 bags <u>less</u> than the **5-year average** (2018 to 2022) of the first twenty-two weeks of each year.