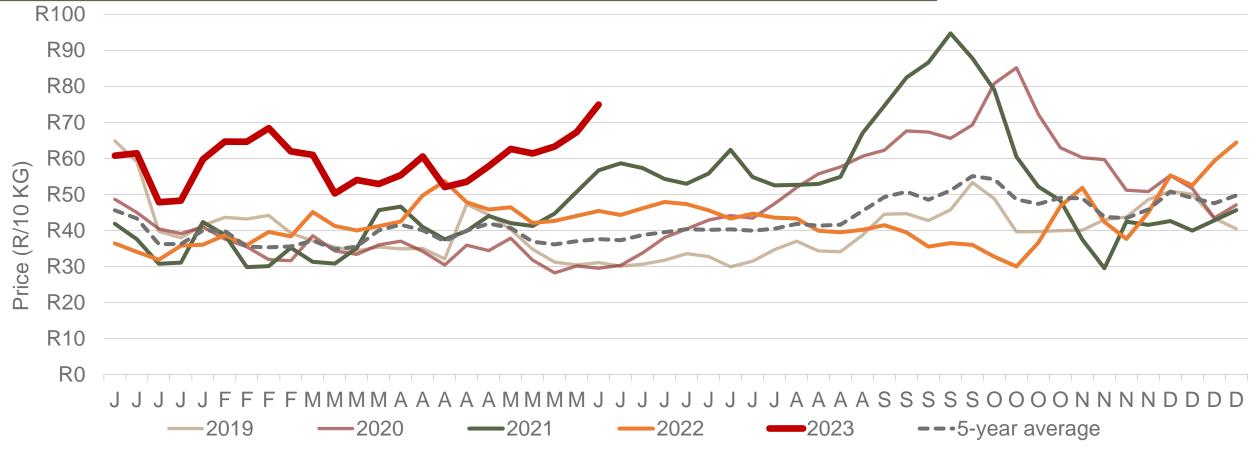

#### Average weekly price – all markets & all classes

Number of bags sold

5%
(Week on Week)

Average weekly price

11%
(Week on week)