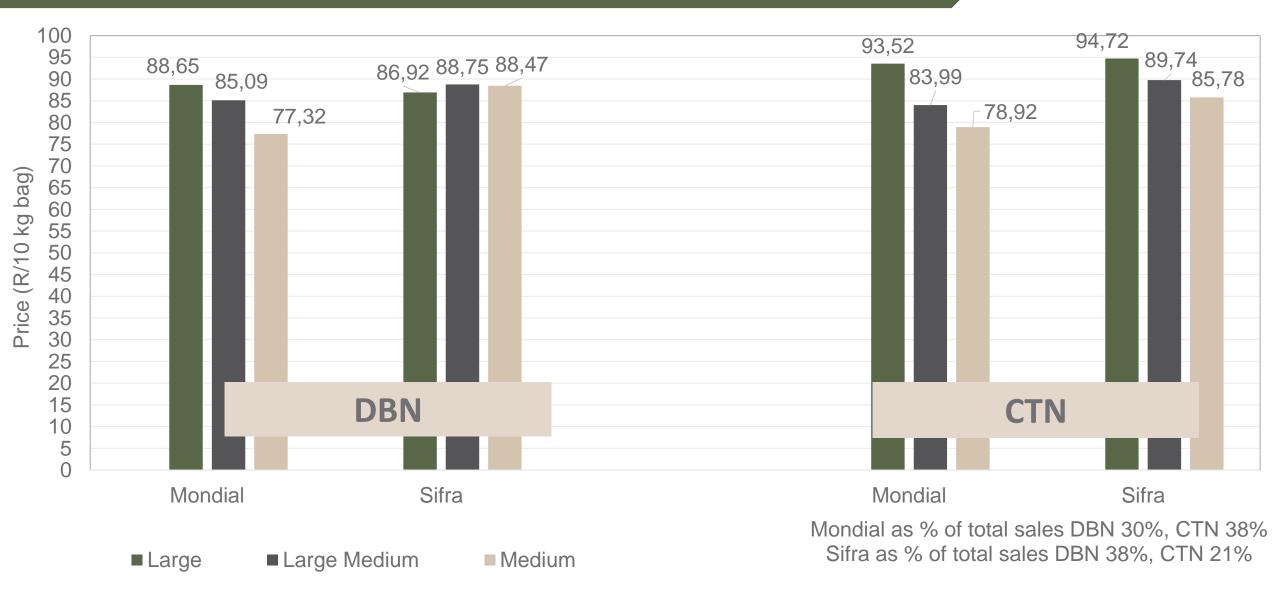

|                | -            |                | -             |                | -      |        | -        |                | -          |        | -      |        | -                       |                | -      |        | -                |                |
| Total             | 284 221 | 75,00          | 216 639        | 79,27          | 246 577            | 76,72          | 175 396      | 80,36          | 88 857        | 74,57          | 26 601 | 78,10  | 120 870  | 63,70          | 41 272     | 72,06  | 36 640 | 70,90  | 27 795                  | 71,26          | 8 343  | 69,27  | 2 126 675        | 74,90          |

### PTA & JHB markets: Average Prices - Different Sizes (only 10 kg bags)





### **DBN & CTN markets**: Average Prices - Different Sizes (only 10 kg bags)





#### Hectares planted to date for season 2023 versus 2022





Regions finished planting: Northern Cape early, North West main, Eastern Free State main, Ceres main, North Eastern Cape, KZN summer, Northern Cape main \* To be confirmed, Western FS, North West late harvest \*To be confirmed, Sandveld summer and South Western Free State harvest