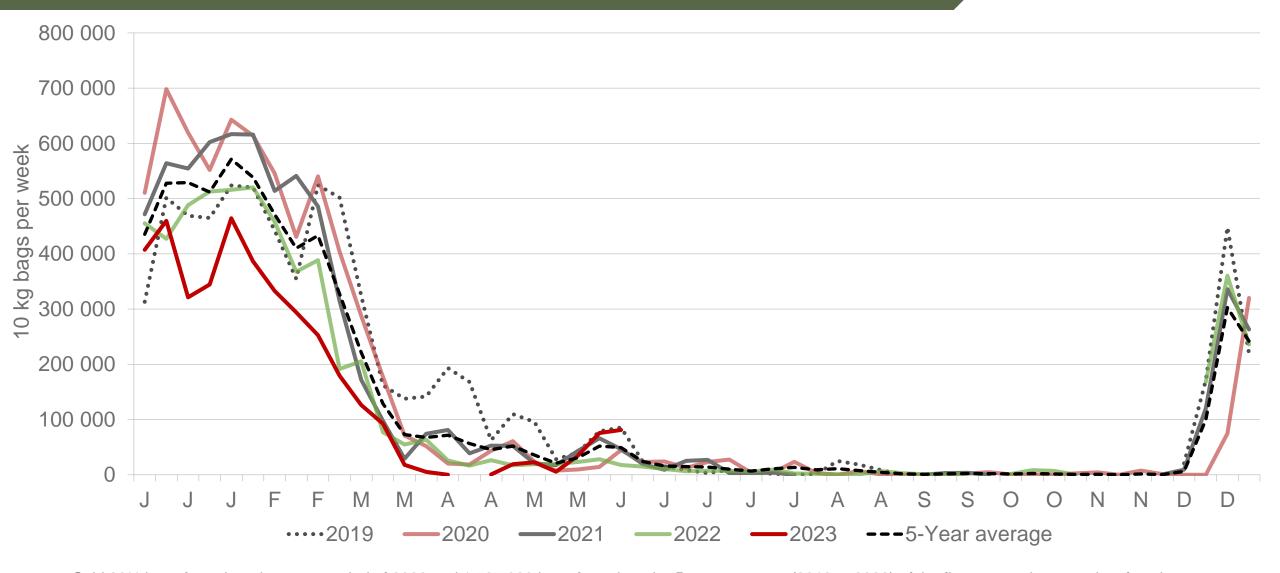

# Gauteng: Amount of 10 kg bags per week sold on FPMs (all classes)

Sold 24% bags <u>less</u> than the same period of 2022 and 514 215 bags <u>less</u> than the **5-year average** (2018 to 2022) of the first twenty-three weeks of each year.