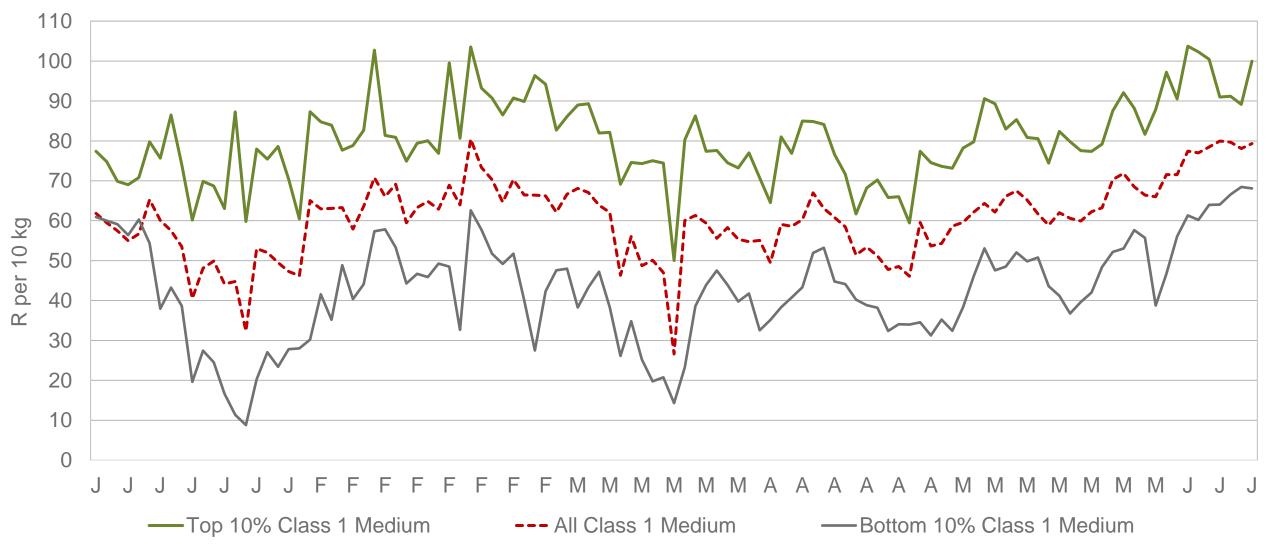

#### RSA daily Price versus Daily Available stocks (all classes & all sizes)

JHB market daily: Top 10% versus Bottom 10% prices – Class 1 Medium (Since January 2023)

R31,85 difference between Top 10% and Bottom 10% for week 23 in 2023