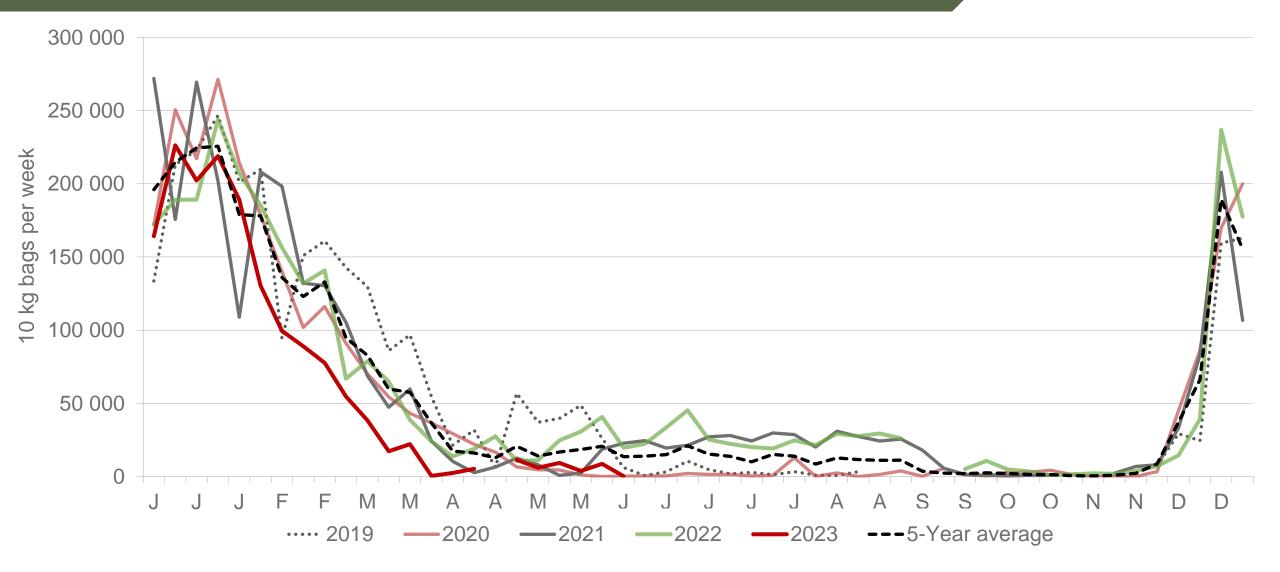

# Cumulative total number of 10 kg bags sold on markets: First 23 weeks of the year 2023

Sold 5 372 103 (11%) bags <u>less</u> than the **5-year average** (2018 to 2022) of the first twenty-three weeks of each year