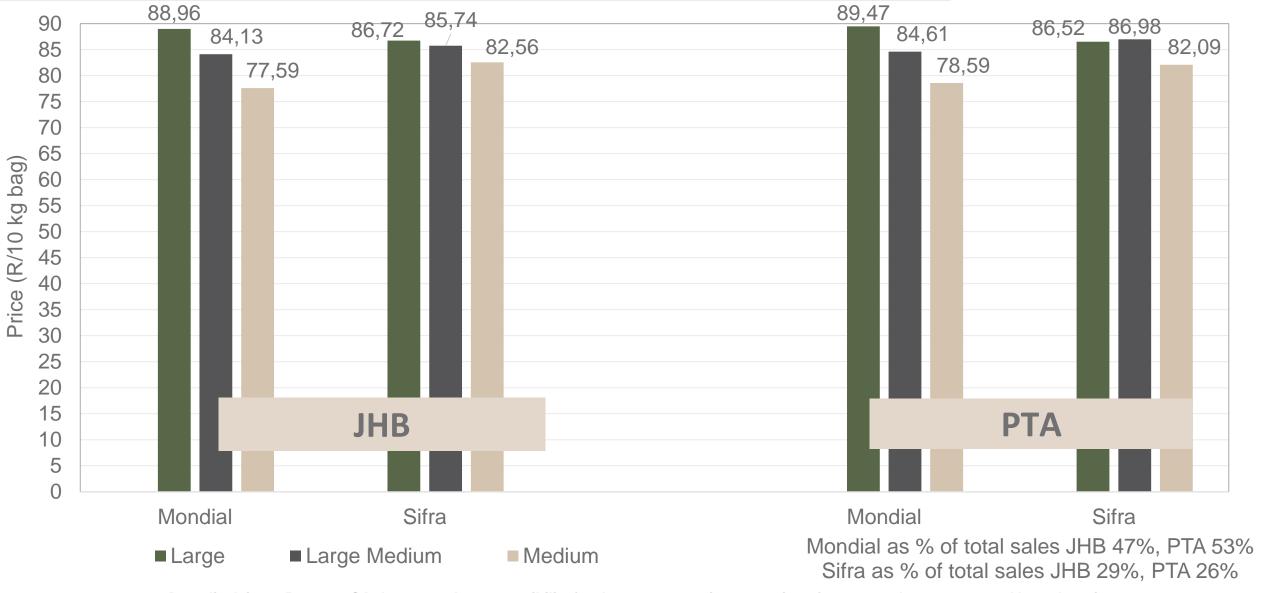

| -       |                | -              |                | -                  |                | -            |                | -             |                | -      |        | -        |                | -          |        | -      |        | -                       |                | -      |        | -                |                |
| Total             | 284 221 | 75,00          | 216 639        | 79,27          | 246 577            | 76,72          | 175 396      | 80,36          | 88 857        | 74,57          | 26 601 | 78,10  | 120 870  | 63,70          | 41 272     | 72,06  | 36 640 | 70,90  | 27 795                  | 71,26          | 8 343  | 69,27  | 2 126 675        | 74,90          |

### PTA & JHB markets: Average Prices - Different Sizes (only 10 kg bags)





### **DBN & CTN markets**: Average Prices - Different Sizes (only 10 kg bags)





#### Hectares planted to date for season 2023 versus 2022





Regions finished planting: Northern Cape early, North West main, Eastern Free State main, Ceres main, North Eastern Cape, KZN summer, Northern Cape main \* To be confirmed, Western FS, North West late harvest \*To be confirmed, Sandveld summer and South Western Free State harvest