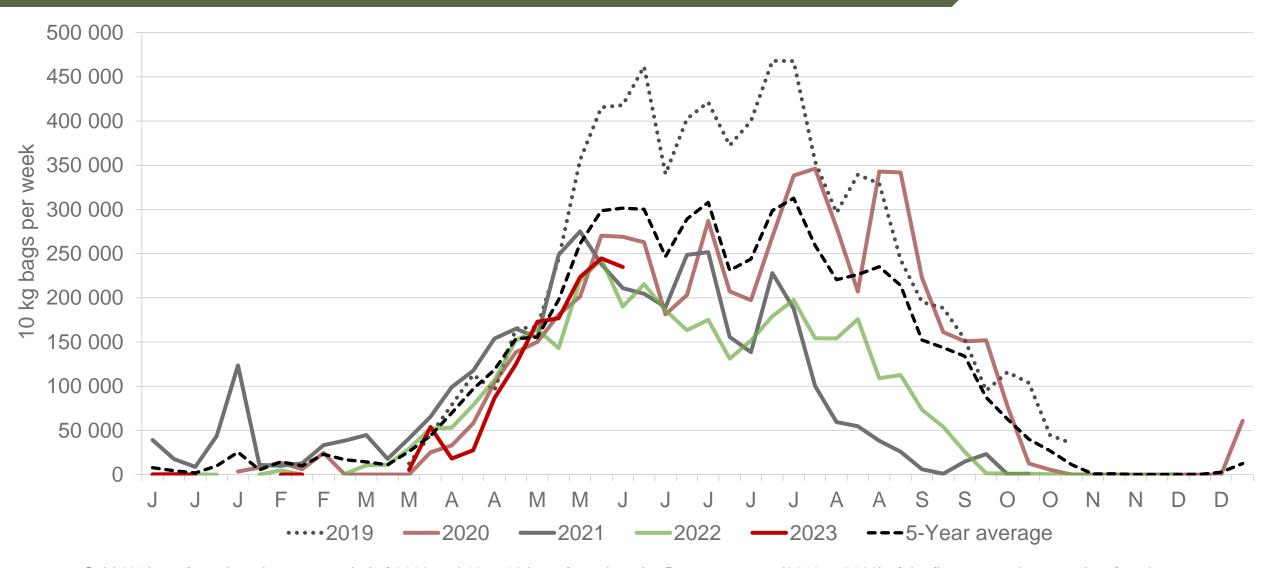

# Northern Cape: Amount of 10 kg bags per week sold on FPMs (all classes)

Sold 6% bags <u>less</u> than the same period of 2022 and 497 712 bags <u>less</u> than the **5-year average** (2018 to 2022) of the first twenty-three weeks of each year.

#### North-West: Amount of 10 kg bags per week sold on FPMs (all classes)

Sold 26% bags <u>less</u> than the same period of 2022 and 397 985 bags <u>less</u> than the **5-year average** (2018 to 2022) of the first twenty-three weeks of each year.