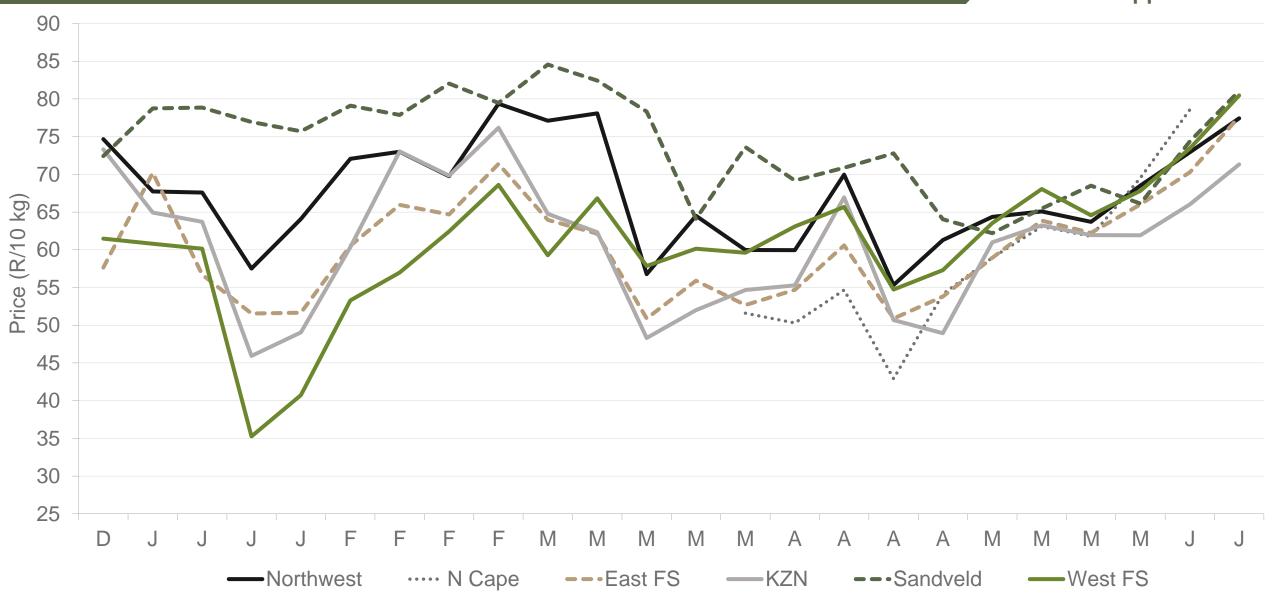

#### Average weekly price – all markets & all classes







Number of bags sold

5%
(Week on Week)



Average weekly price

11%
(Week on week)

### Market share of regions on fresh produce markets





# Cumulative total number of 10 kg bags sold on markets: First 23 weeks of the year 2023





Sold 5 372 103 (11%) bags <u>less</u> than the **5-year average** (2018 to 2022) of the first twenty-three weeks of each year

#### RSA daily Price versus Daily Available stocks (all classes & all sizes)





JHB market daily: Top 10% versus Bottom 10% prices – Class 1 Medium (Since January 2023)





R31,85 difference between Top 10% and Bottom 10% for week 23 in 2023

### **Average Class 1 Medium prices in regions**





# Western Free State: Amount of 10 kg bags per week sold on FPMs (all classes)





Sold 12% bags more than the same period of 2022 and 410 145 bags more than the 5-year average (2018 to 2022) of the first twenty-three weeks of each year.

# Eastern Free State: Amount of 10 kg bags per week sold on FPMs (all classes)





Sold 4% bags <u>less</u> than the same period of 2022 and 1 212871 bags <u>less</u> than the **5-year average** (2018 to 2022) of the first twenty-two weeks of each year.

# Northern Cape: Amount of 10 kg bags per week sold on FPMs (all classes)





Sold 6% bags <u>less</u> than the same period of 2022 and 497 712 bags <u>less</u> than the **5-year average** (2018 to 2022) of the first twenty-three weeks of each year.

#### North-West: Amount of 10 kg bags per week sol