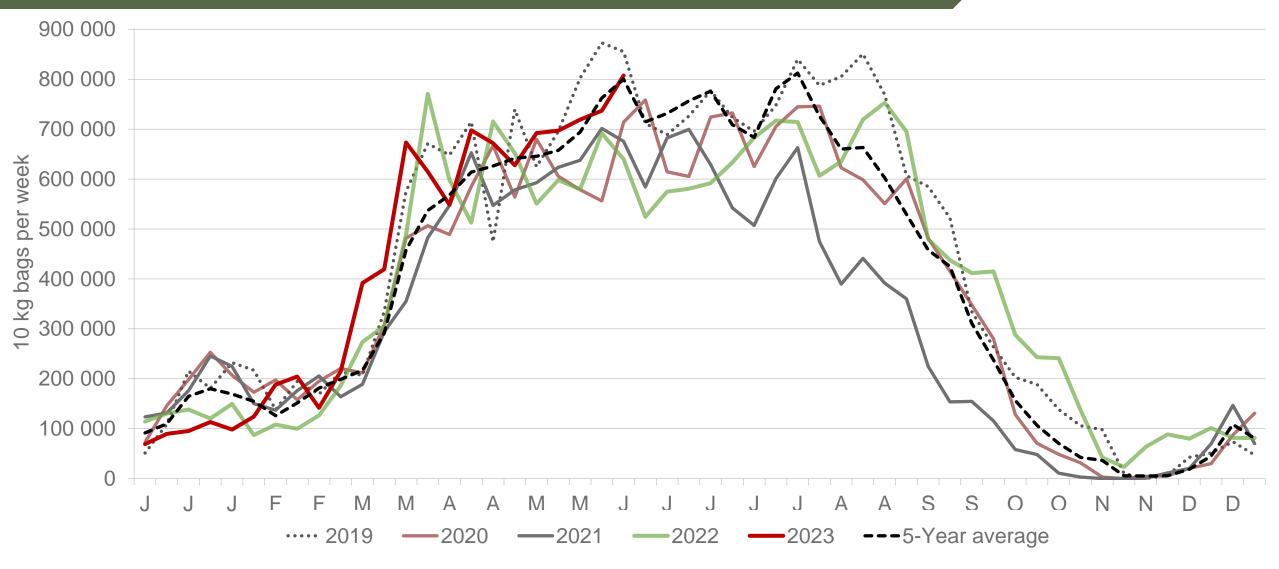

# Cumulative total number of 10 kg bags sold on markets: First 23 weeks of the year 2023

Sold 5 372 103 (11%) bags <u>less</u> than the **5-year average** (2018 to 2022) of the first twenty-three weeks of each year