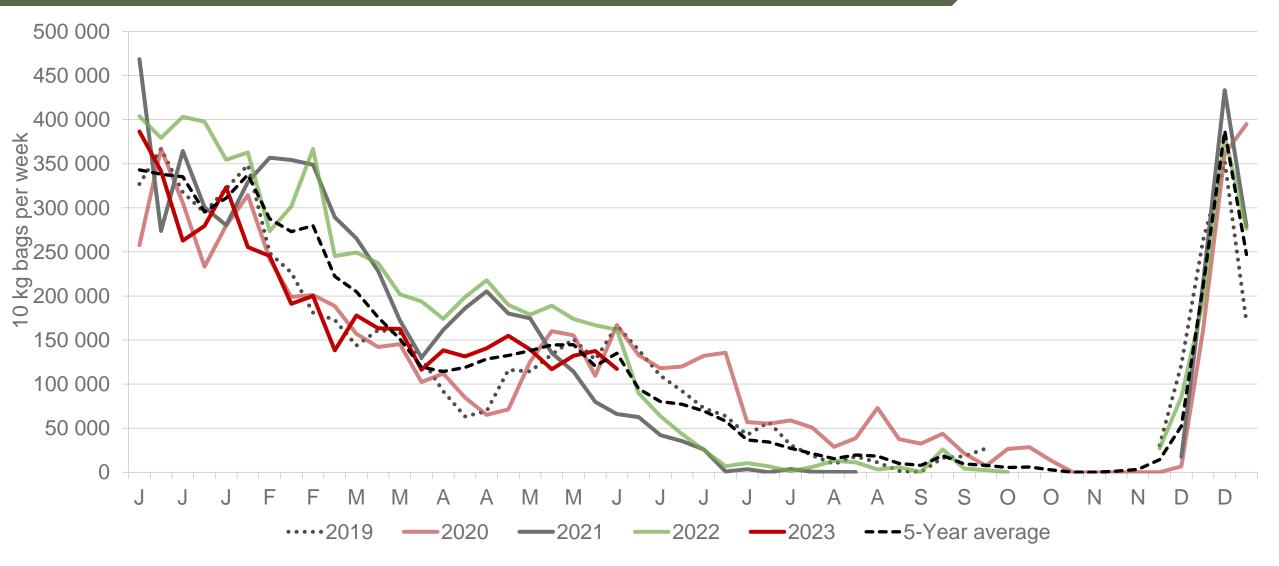

# KwaZulu-Natal: Amount of 10 kg bags per week sold on FPMs (all classes)

Sold 7% bags more than the same period of 2022 and 118 226 bags more than the 5-year average (2018 to 2022) of the first twenty-three weeks of each year.

#### Sandveld: Amount of 10 kg bags per week sold on FPMs (all classes)

Sold 30% bags <u>less</u> than the same period of 2022 and 1 055 590 bags <u>less</u> than the **5-year average** (2018 to 2022) of the first twenty-three weeks of each year.