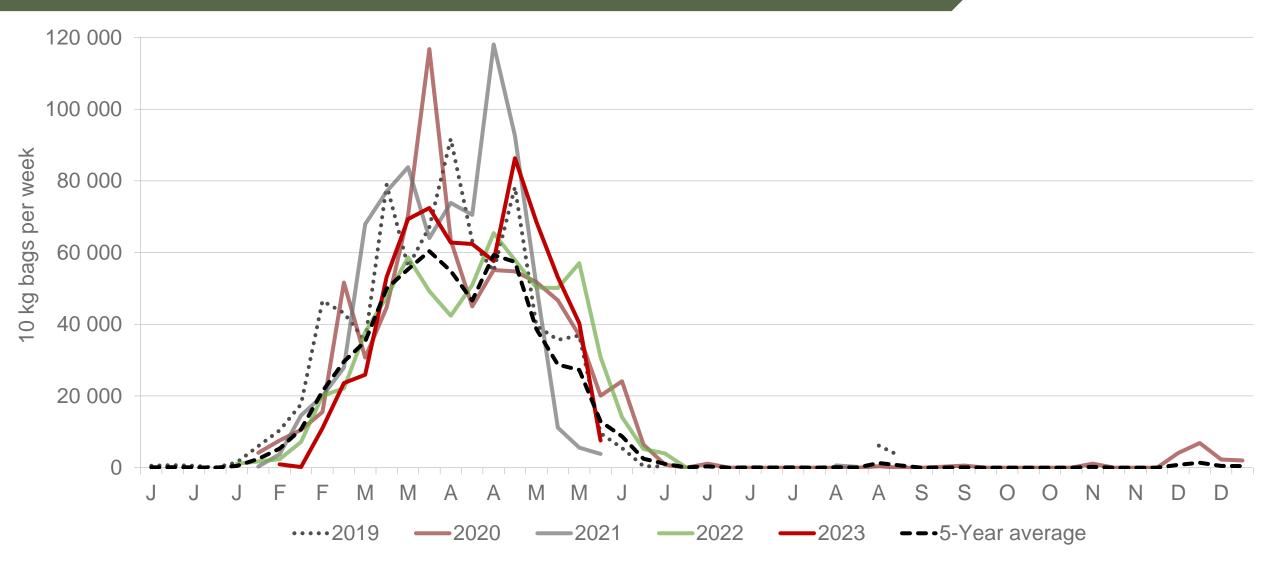

### Ceres: Amount of 10 kg bags per week sold on FPMs (all classes)

Sold 4% bags more than the same period of 2022 and 89 512 bags more than the 5-year average (2018 to 2022) of the first twenty-three weeks of each year.