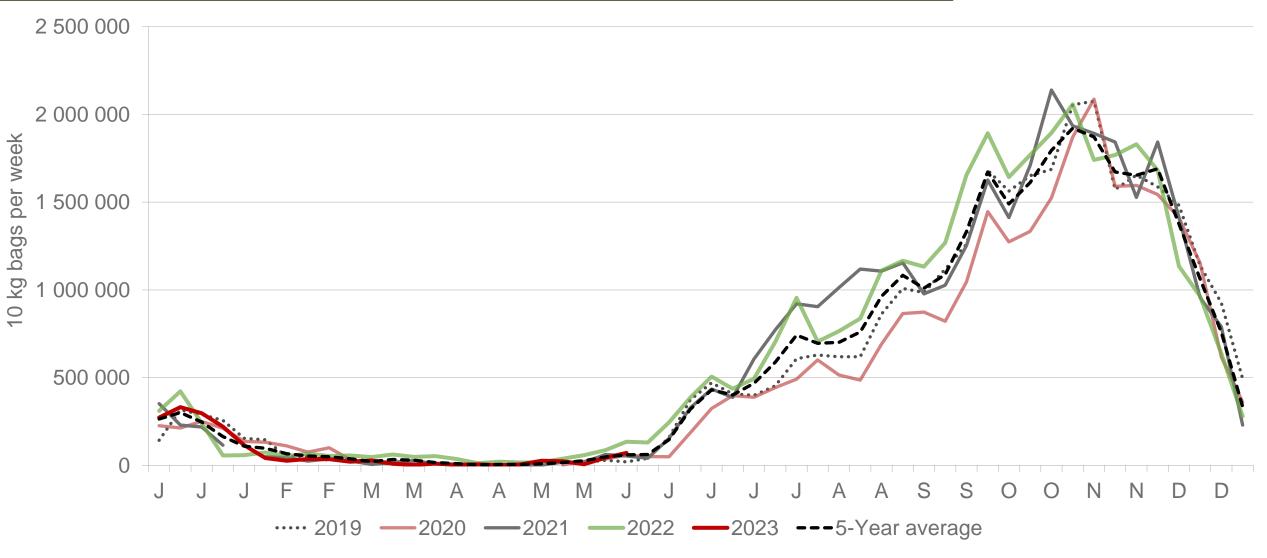

# Cumulative total number of 10 kg bags sold on markets: First 23 weeks of the year 2023

Sold 5 372 103 (11%) bags <u>less</u> than the **5-year average** (2018 to 2022) of the first twenty-three weeks of each year