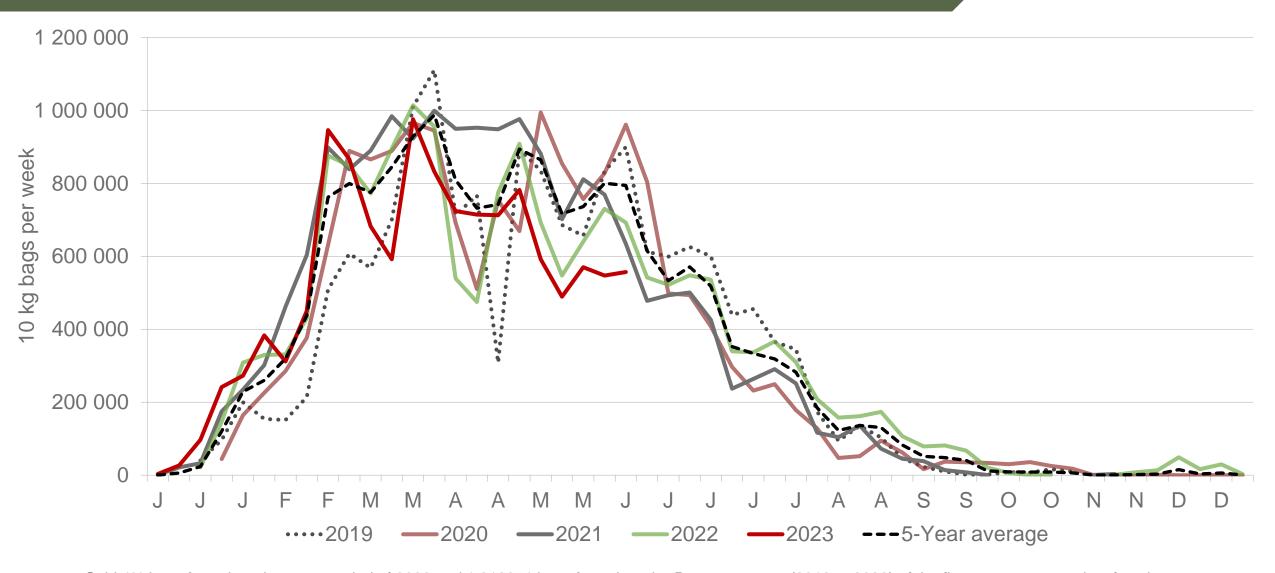

# Western Free State: Amount of 10 kg bags per week sold on FPMs (all classes)

Sold 12% bags more than the same period of 2022 and 410 145 bags more than the 5-year average (2018 to 2022) of the first twenty-three weeks of each year.

# Eastern Free State: Amount of 10 kg bags per week sold on FPMs (all classes)

Sold 4% bags <u>less</u> than the same period of 2022 and 1 212871 bags <u>less</u> than the **5-year average** (2018 to 2022) of the first twenty-two weeks of each year.