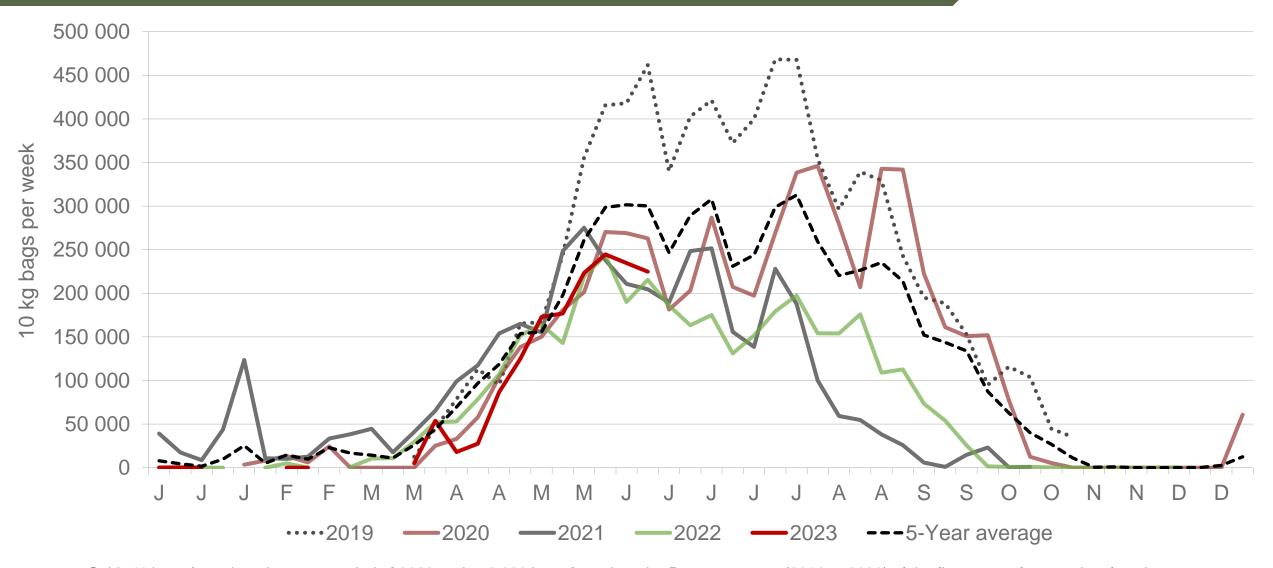

# North Eastern Cape: Amount of 10 kg bags per week sold on FPMs (all classes)

Sold 19% bags <u>less</u> than the same period of 2022 and 574 443 bags <u>less</u> than the **5-year average** (2018 to 2022) of the first twenty-four weeks of each year.