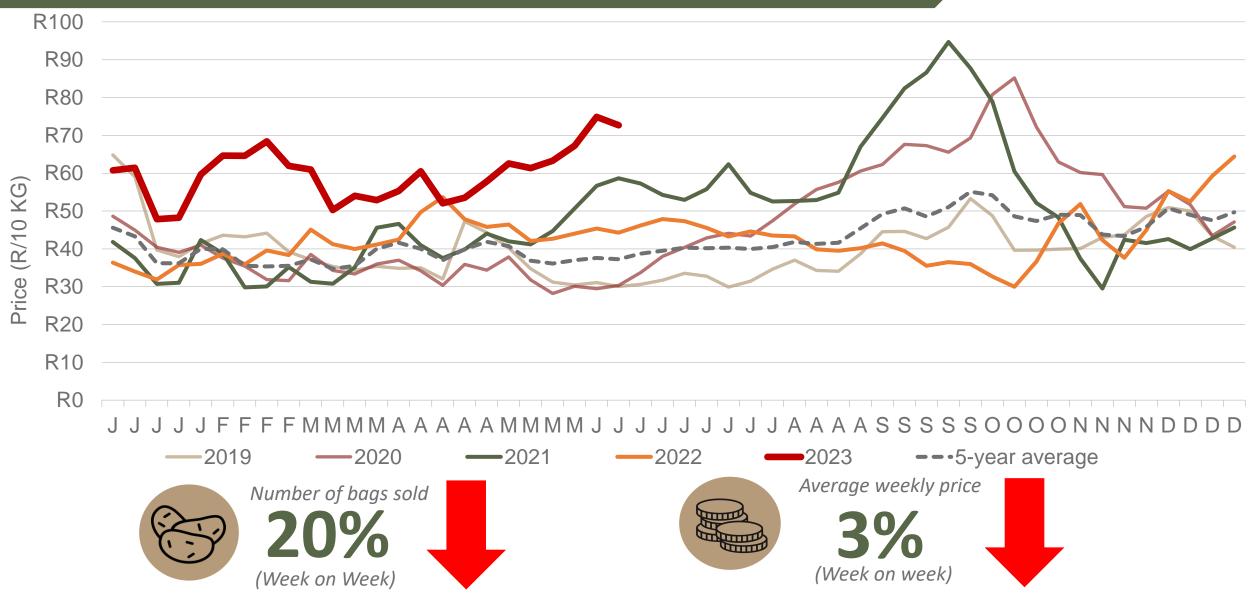

#### Average weekly price – all markets & all classes





### Market share of regions on fresh produce markets





## Cumulative total number of 10 kg bags sold on markets: First 24 weeks of the year 2023





Sold 5 663 107 bags less than the 5-year average (2018 to 2022) of the first twenty-four weeks of each year

#### RSA daily Price versus Daily Available stocks (all classes & all sizes)





## JHB market daily: Top 10% versus Bottom 10% prices – Class 1 Medium (Since January 2023)





### **Average Class 1 Medium prices in regions**





# Western Free State: Amount of 10 kg bags per week sold on FPMs (all classes)





Sold 12% bags more than the same period of 2022 and 362 382 bags more than the 5-year average (2018 to 2022) of the first twenty-four weeks of each year.

# Eastern Free State: Amount of 10 kg bags per week sold on FPMs