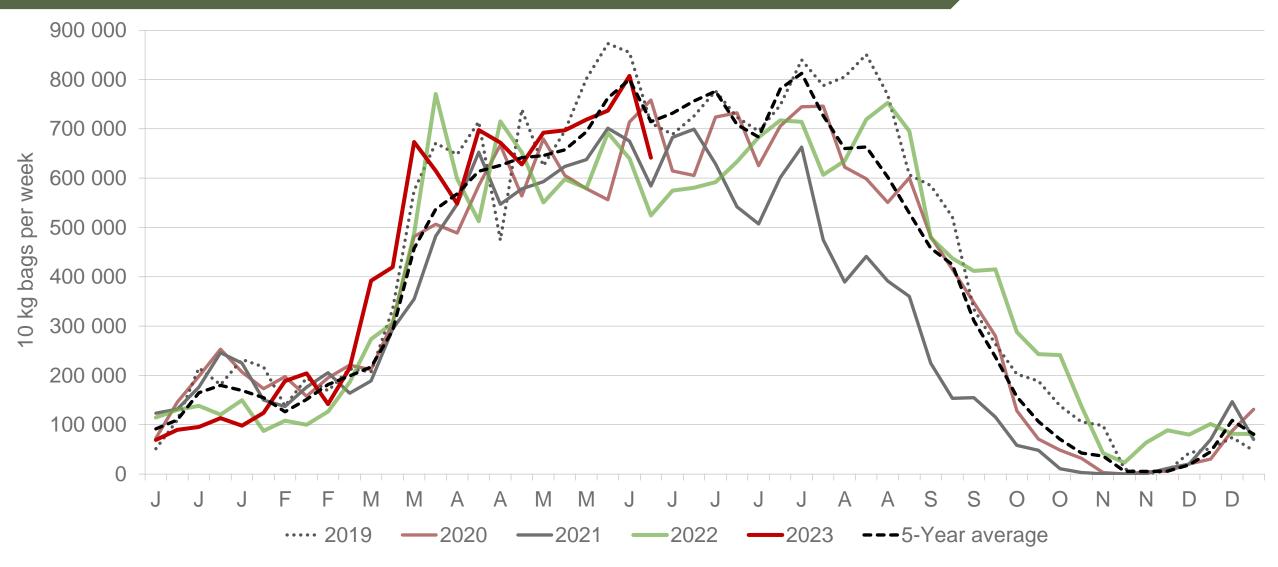

## Cumulative total number of 10 kg bags sold on markets: First 24 weeks of the year 2023

Sold 5 663 107 bags less than the 5-year average (2018 to 2022) of the first twenty-four weeks of each year