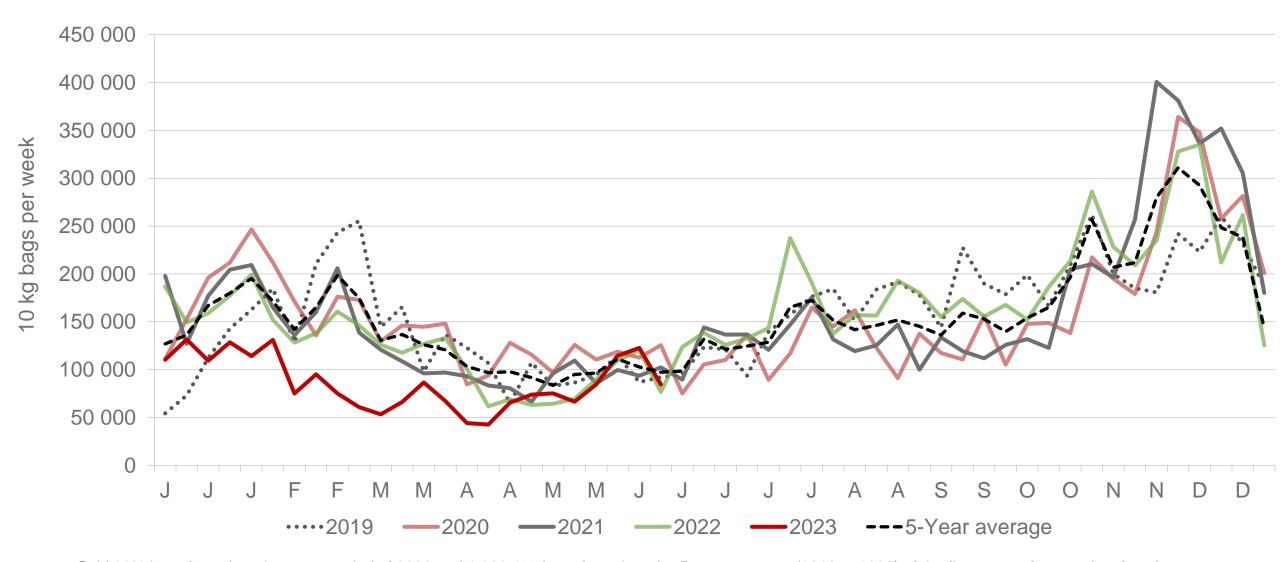

#### North-West: Amount of 10 kg bags per week sold on FPMs (all classes)

Sold 26% bags <u>less</u> than the same period of 2022 and 402 201 bags <u>less</u> than the **5-year average** (2018 to 2022) of the first twenty-four weeks of each year.