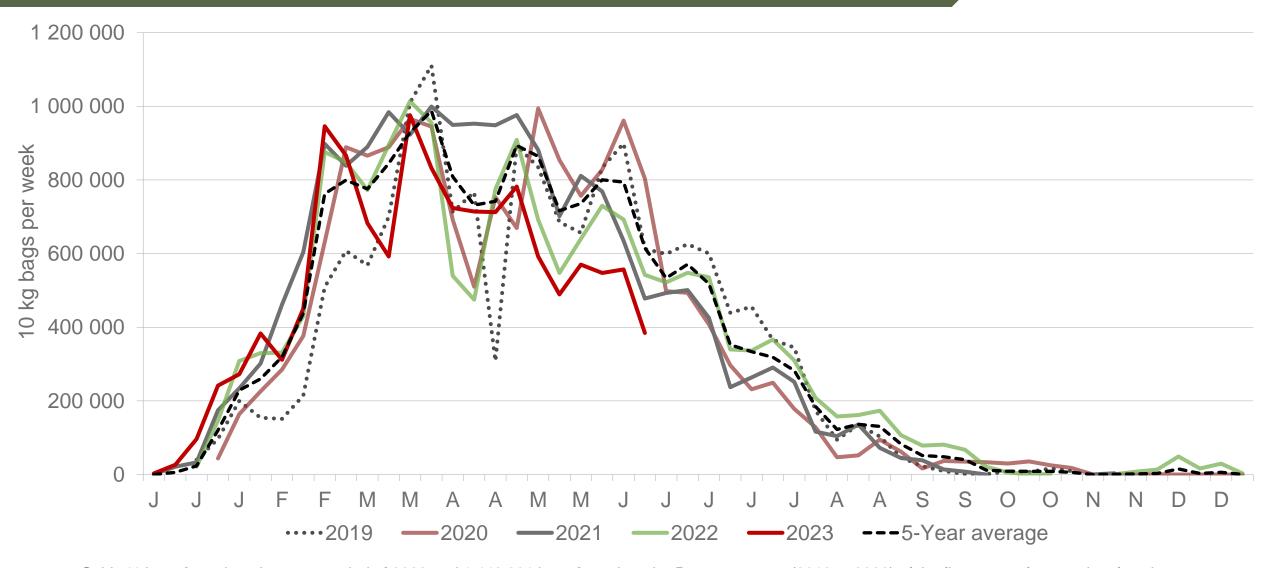

# Western Free State: Amount of 10 kg bags per week sold on FPMs (all classes)

Sold 12% bags more than the same period of 2022 and 362 382 bags more than the 5-year average (2018 to 2022) of the first twenty-four weeks of each year.