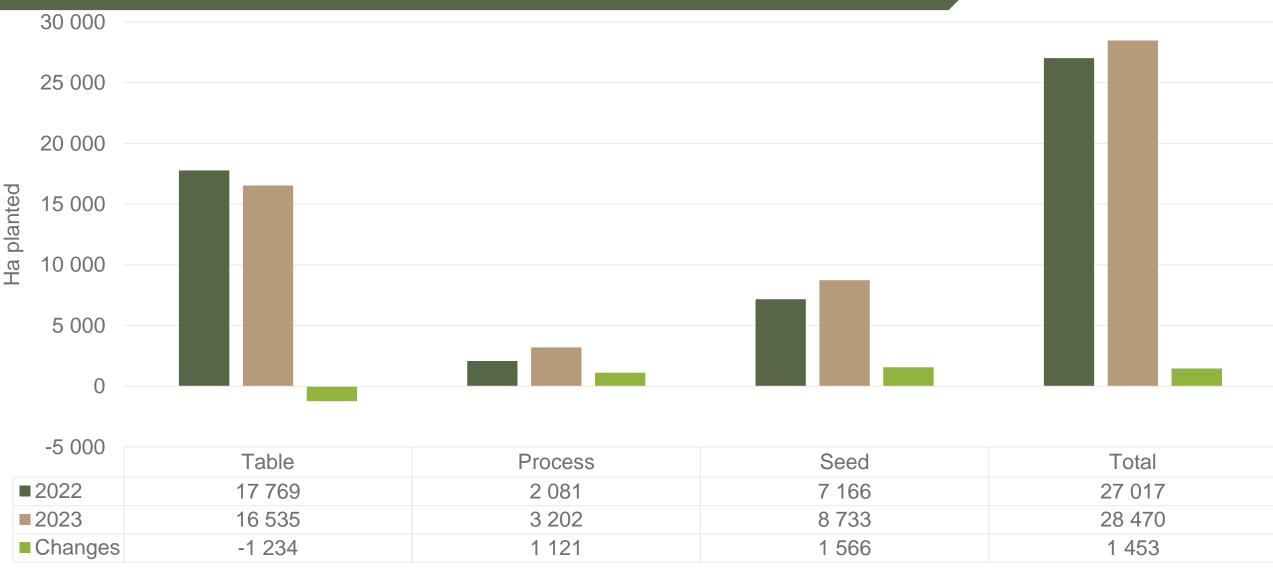

#### Hectares planted to date for season 2023 versus 2022

Regions finished planting: Northern Cape early, North West main, Eastern Free State main, Ceres main, North Eastern Cape, KZN summer, Northern Cape main \* To be confirmed, Western FS, North West late harvest \*To be confirmed, Sandveld summer and South Western Free State harvest