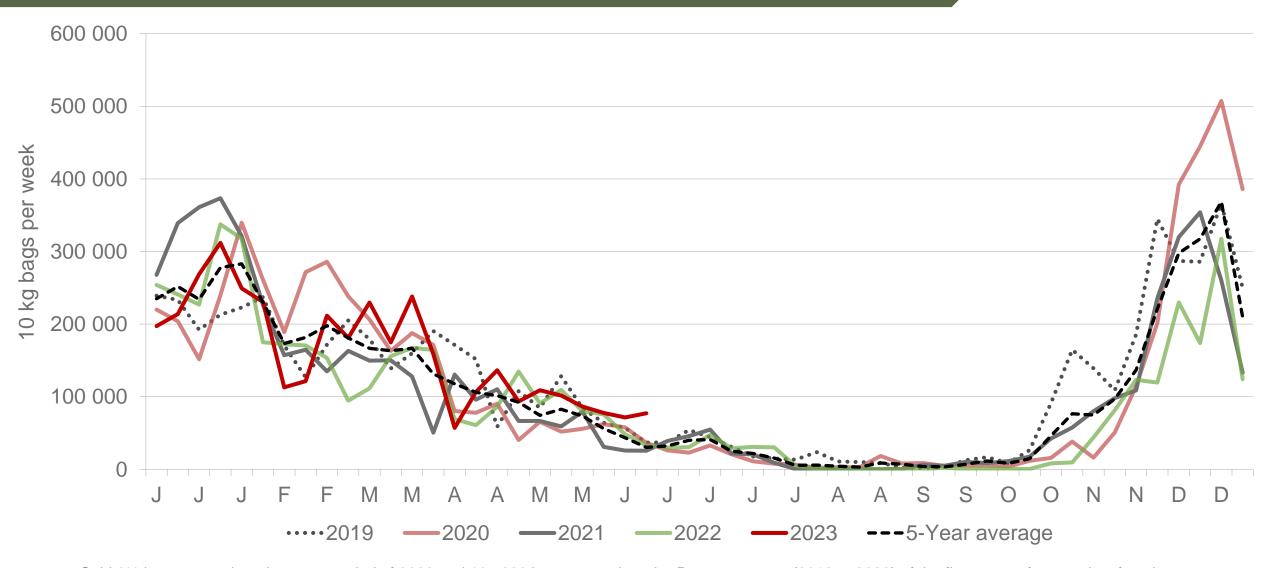

# Western Free State: Amount of 10 kg bags per week sold on FPMs (all classes)

Sold 12% bags more than the same period of 2022 and 362 382 bags more than the 5-year average (2018 to 2022) of the first twenty-four weeks of each year.

# Eastern Free State: Amount of 10 kg bags per week sold on FPMs (all classes)

Sold 5% bags <u>less</u> than the same period of 2022 and 1 443 991 bags <u>less</u> than the **5-year average** (2018 to 2022) of the first twenty-four weeks of each year.