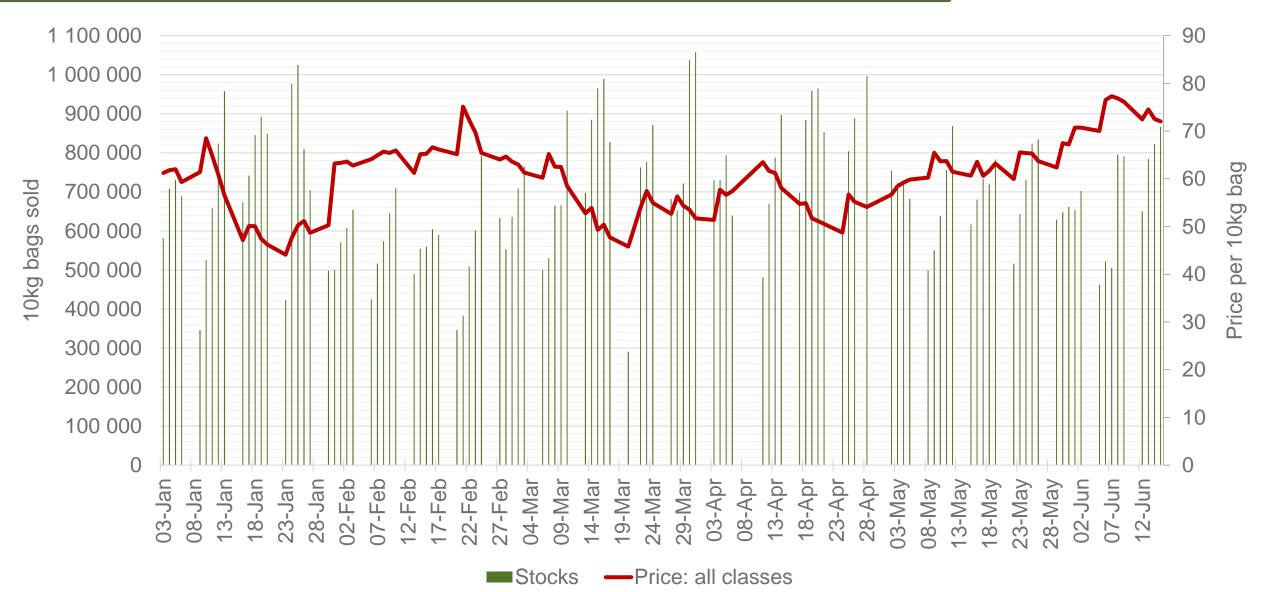

#### Average weekly price – all markets & all classes





### Market share of regions on fresh produce markets





## Cumulative total number of 10 kg bags sold on markets: First 24 weeks of the year 2023





Sold 5 663 107 bags less than the 5-year average (2018 to 2022) of the first twenty-four weeks of each year

#### RSA daily Price versus Daily Available stocks (all classes & all sizes)





## JHB market daily: Top 10% versus Bottom 10% prices – Class 1 Medium (Since January 2023)





### **Average Class 1 Medium prices in regions**





# Western Free State: Amount of 10 kg bags per week sold on FPMs (all classes)





Sold 12% bags more than the same period of 2022 and 362 382 bags more than the 5-year average (2018 to 2022) of the first twenty-four weeks of each year.

# Eastern Free State: Amount of 10 kg bags per week sold on FPMs (all classes)





Sold 5% bags <u>less</u> than the same period of 2022 and 1 443 991 bags <u>less</u> than the **5-year average** (2018 to 2022) of the first twenty-four weeks of each year.

## Northern Cape: Amount of 10 kg bags per week sold on FPMs (all classes)





Sold 5% bags <u>less</u> than the same period of 2022 and 572 996 bags