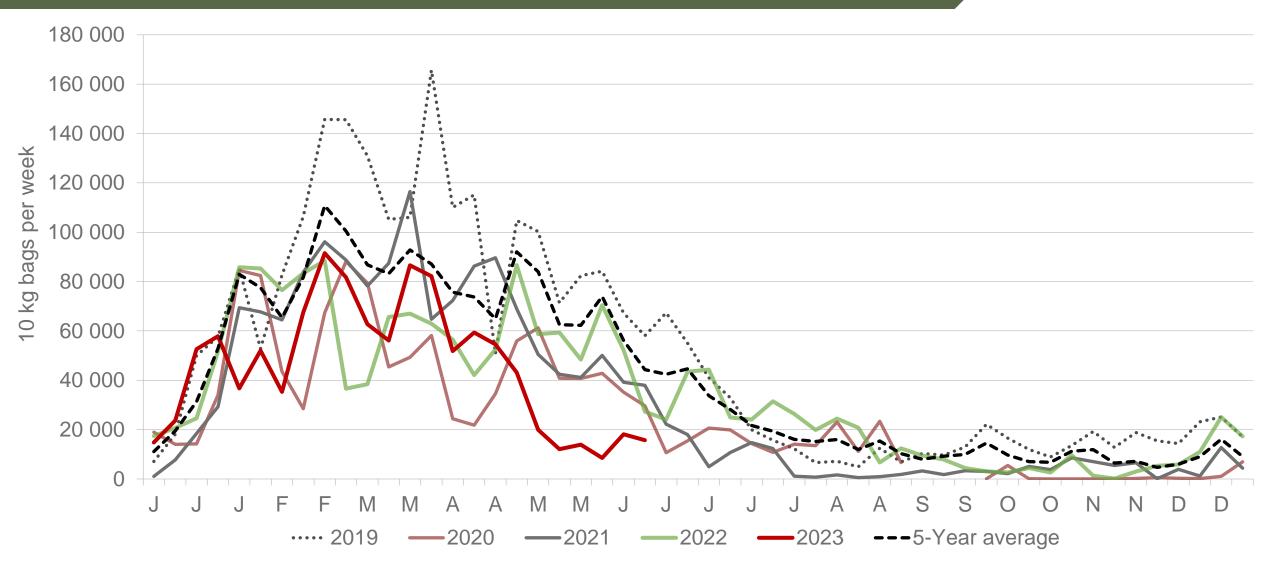

# North Eastern Cape: Amount of 10 kg bags per week sold on FPMs (all classes)

Sold 19% bags <u>less</u> than the same period of 2022 and 574 443 bags <u>less</u> than the **5-year average** (2018 to 2022) of the first twenty-four weeks of each year.

#### Limpopo: Amount of 10 kg bags per week sold on FPMs (all classes)

Sold 21% bags <u>less</u> than the same period of 2022 and 26 465 bags <u>less</u> than the **5-year average** (2018 to 2022) of the first twenty-four weeks of each year.