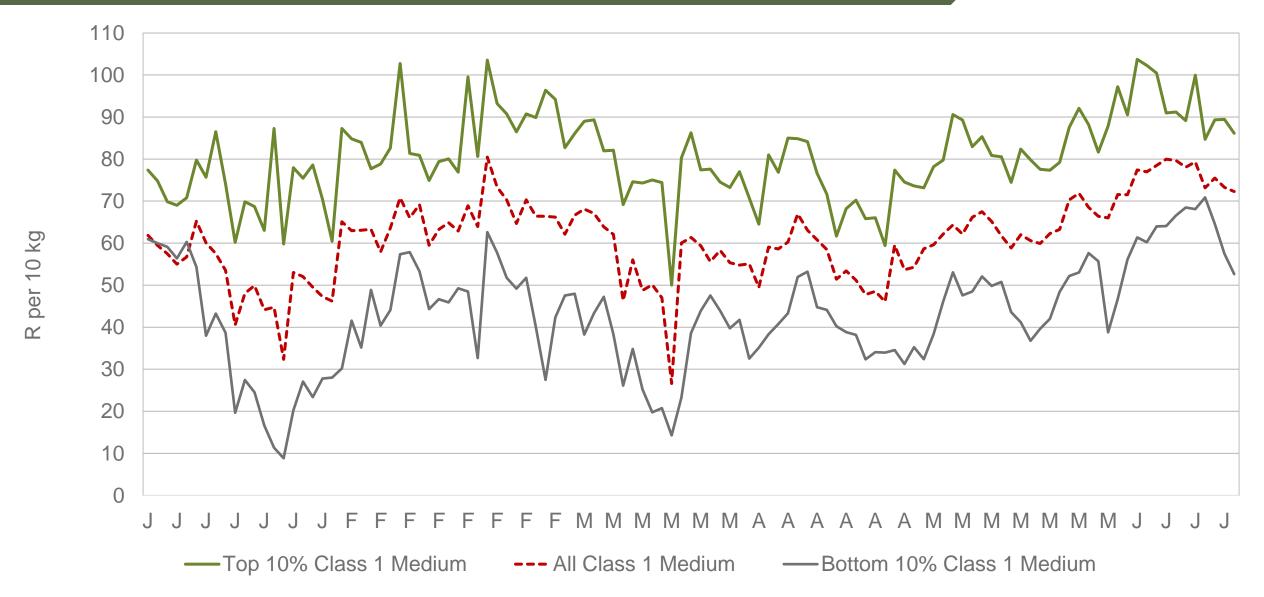

## JHB market daily: Top 10% versus Bottom 10% prices – Class 1 Medium (Since January 2023)