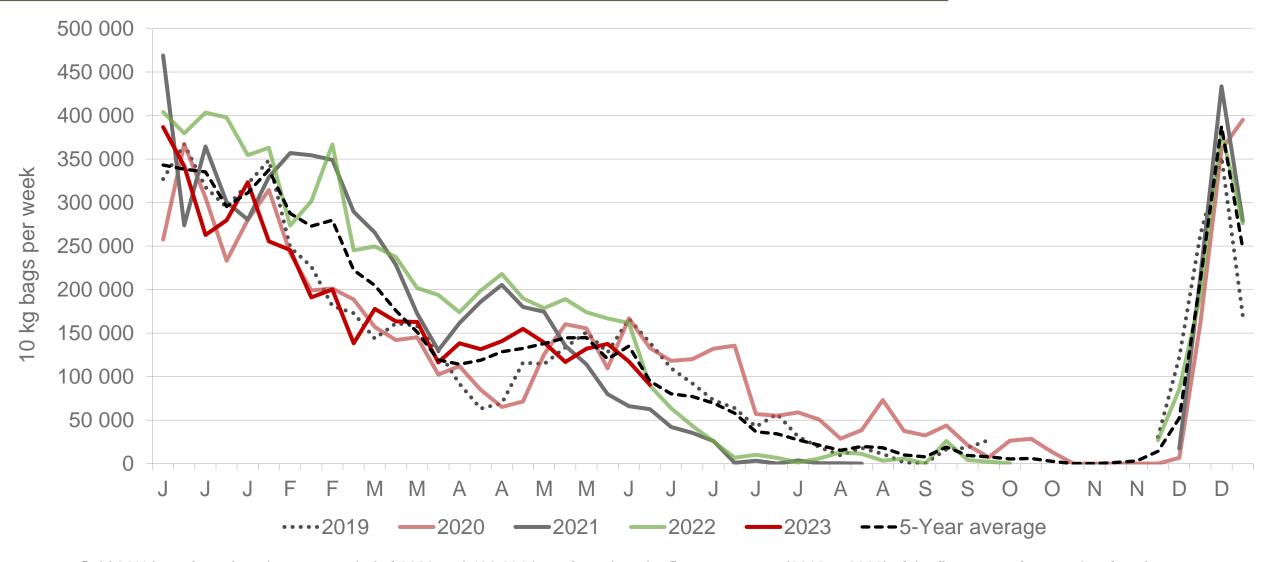

# KwaZulu-Natal: Amount of 10 kg bags per week sold on FPMs (all classes)

Sold 8% bags more than the same period of 2022 and 165 290 bags more than the 5-year average (2018 to 2022) of the first twenty-four weeks of each year.