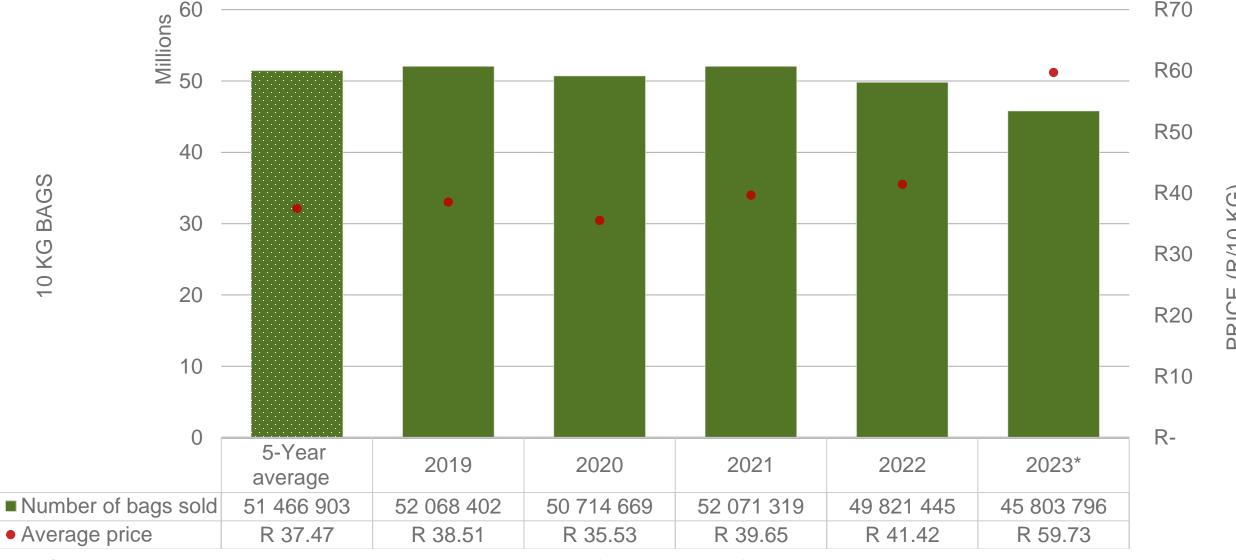

## Cumulative total number of 10 kg bags sold on markets: First 24 weeks of the year 2023

Sold 5 663 107 bags less than the 5-year average (2018 to 2022) of the first twenty-four weeks of each year