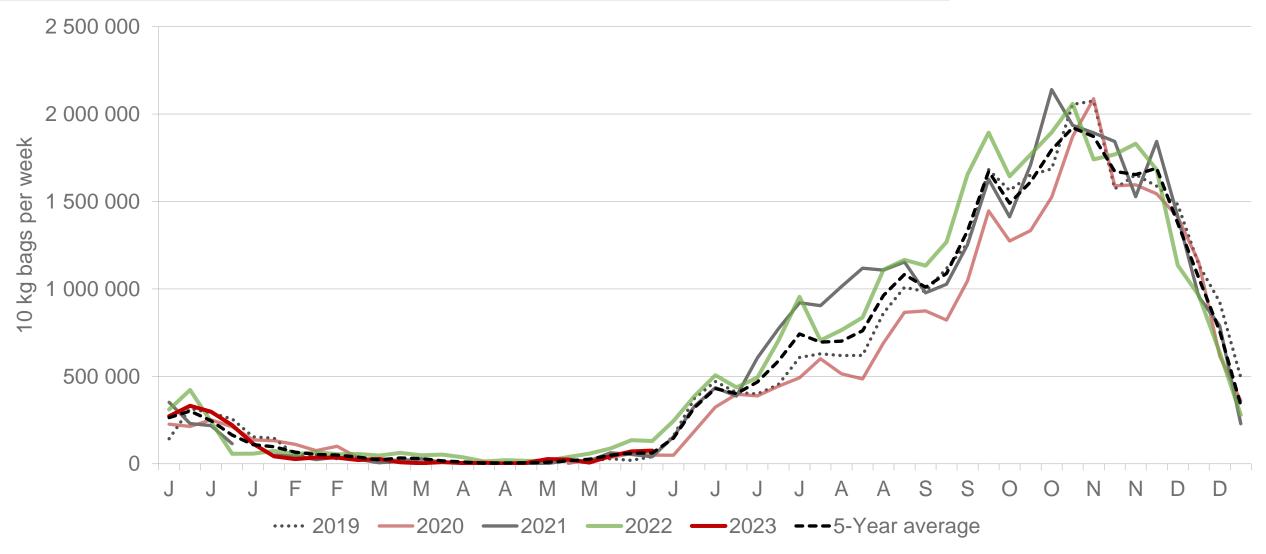

## Cumulative total number of 10 kg bags sold on markets: First 24 weeks of the year 2023

Sold 5 663 107 bags less than the 5-year average (2018 to 2022) of the first twenty-four weeks of each year