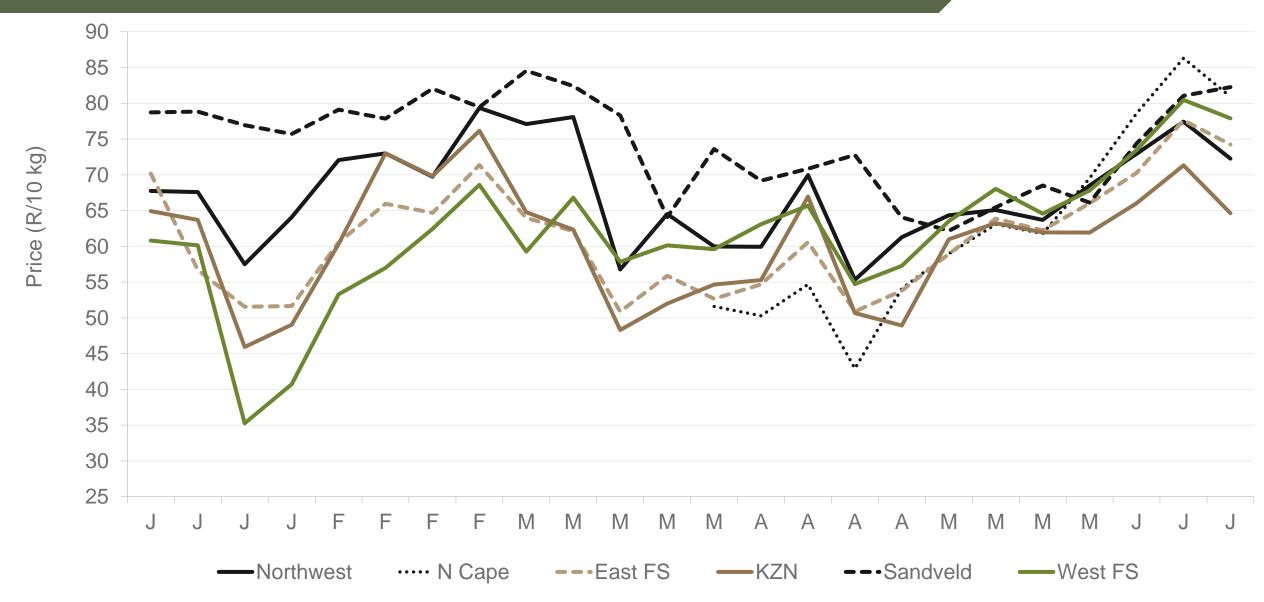

#### Average weekly price – all markets & all classes





### Market share of regions on fresh produce markets





## Cumulative total number of 10 kg bags sold on markets: First 24 weeks of the year 2023





Sold 5 663 107 bags less than the 5-year average (2018 to 2022) of the first twenty-four weeks of each year

#### RSA daily Price versus Daily Available stocks (all classes & all sizes)





## JHB market daily: Top 10% versus Bottom 10% prices – Class 1 Medium (Since January 2023)





### **Average Class 1 Medium prices in regions**





# Western Free State: Amount of 10 kg bags per week sold on FPMs (all classes)





Sold 12% bags more than the same period of 2022 and 362 382 bags more than the 5-year average (2018 to 2022) of the first twenty-four weeks of each year.

# Eastern Free State: Amount of 10 kg bags per week sold on FPMs (all classes)





Sold 5% bags <u>less</u> than the same period of 2022 and 1 443 991 bags <u>less</u> than the **5-year average** (2018 to 2022) of the first twenty-four weeks of each year.

## Northern Cape: Amount of 10 kg bags per week sold on FPMs (all classes)





Sold 5% bags <u>less</u> than the same period of 2022 and 572 996 bags <u>less</u> than the **5-year average** (2018 to 2022) of the first twenty-four weeks of each year.

#### North-West: Amount of 10 kg bags per week so