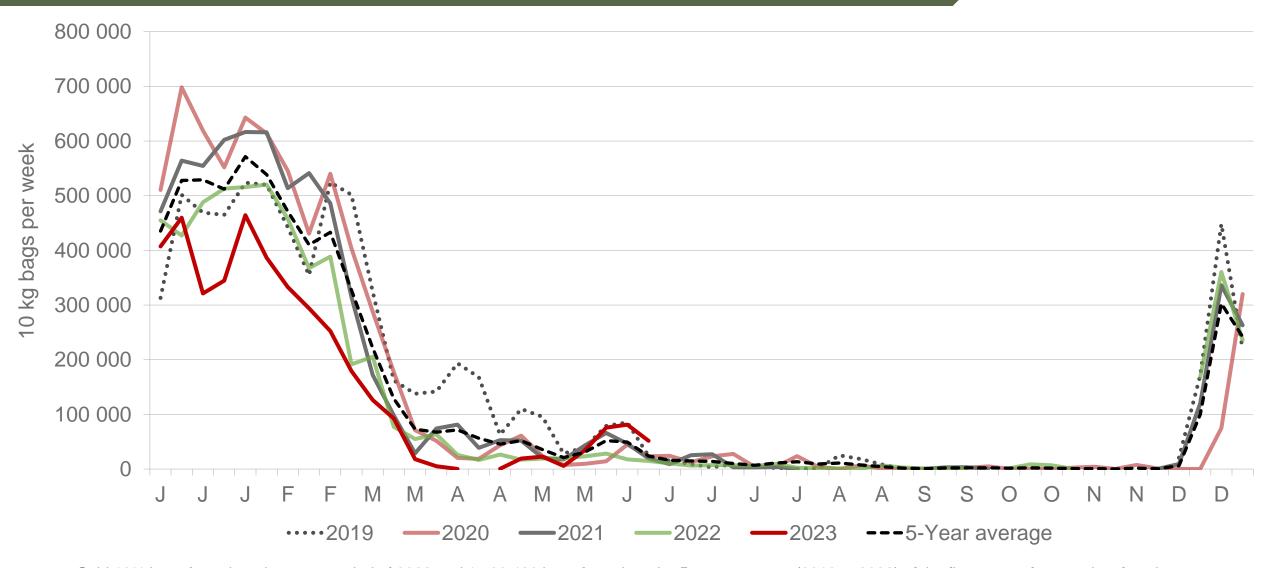

#### North-West: Amount of 10 kg bags per week sold on FPMs (all classes)

Sold 26% bags <u>less</u> than the same period of 2022 and 402 201 bags <u>less</u> than the **5-year average** (2018 to 2022) of the first twenty-four weeks of each year.

#### Sandveld: Amount of 10 kg bags per week sold on FPMs (all classes)

Sold 29% bags <u>less</u> than the same period of 2022 and 1 068 457 bags <u>less</u> than the **5-year average** (2018 to 2022) of the first twenty-four weeks of each year.