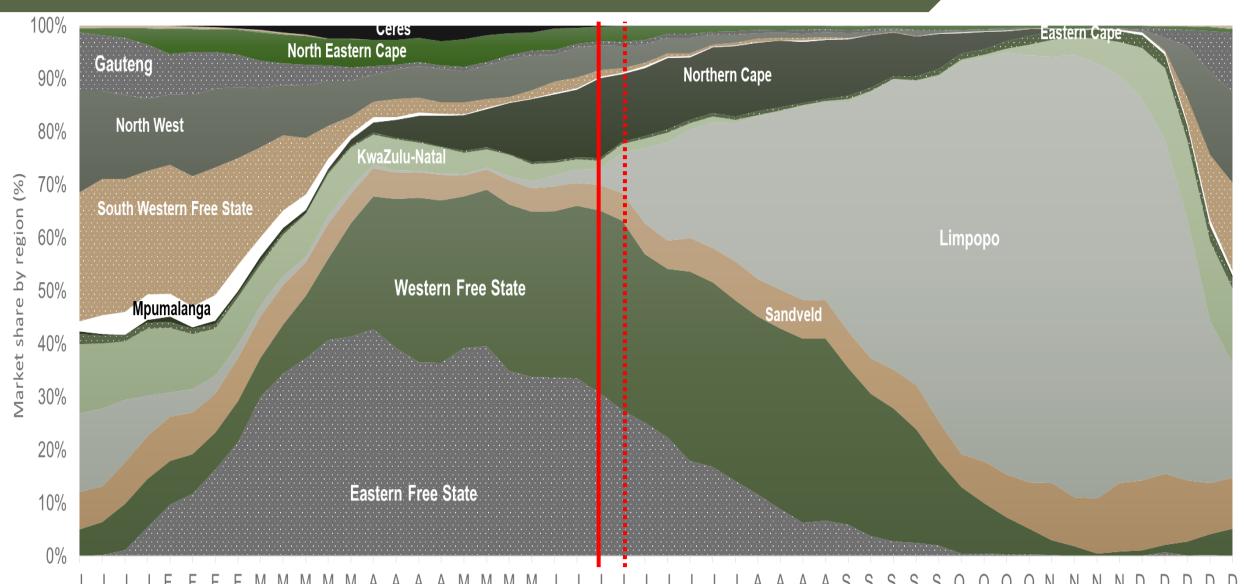

#### Average weekly price – all markets & all classes





### Market share of regions on fresh produce markets





## Cumulative total number of 10 kg bags sold on markets: First 24 weeks of the year 2023





Sold 5 663 107 bags less than the 5-year average (2018 to 2022) of the first twenty-four weeks of each year

#### RSA daily Price versus Daily Available stocks (all classes & all sizes)





## JHB market daily: Top 10% versus Bottom 10% prices – Class 1 Medium (Since January 2023)





### **Average Class 1 Medium prices in regions**





# Western Free State: Amount of 10 kg bags per week sold on FPMs (all classes)





Sold 12% bags more than the same period of 2022 and 362 382 bags more than the 5-year average (2018 to 2022) of the first twenty-four weeks of each year.

# Eastern Free State: Amount of 10 kg bags per week sold on FPMs (all classes)





Sold 5% bags <u>less</u> than the same