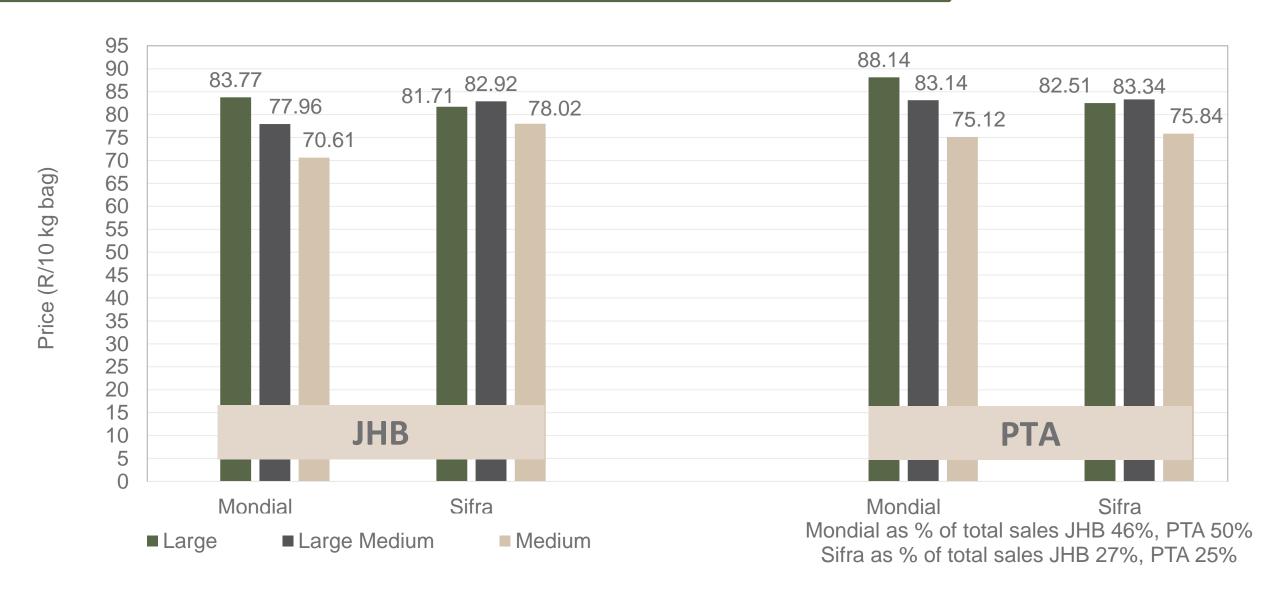

72.67            | 1 144          | 52.78  | -                    | 74             | -             | 75.67  | -             | 72.62  | -             | 70.01  | -                      | 60.67  | -                    | 70.50  | -                    |             | 1 283                    | 50.23           |
| Total      | 229 148              | 74.01          | 165 985           | 76.46  | 159 863            | 72.67            | 119 147        | 77.06  | 89 896               | 71.70          | 25 431        | 75.17  | 39 796        | 72.12  | 26 245        | 70.01  | 77 581                 | 68.67  | 41 888               | 70.60  | 18 110               | 60.32       | 1 702 277                | 72.71           |

### PTA & JHB markets: Average Prices - Different Sizes (only 10 kg bags)





### **DBN & CTN markets**: Average Prices - Different Sizes (only 10 kg bags)





#### Hectares planted to date for season 2023 versus 2022





Regions finished planting: Northern Cape early, North West main, Eastern Free State main, Ceres main, North Eastern Cape, KZN summer, Northern Cape main \* To be confirmed, Western FS, North West late harvest \*To be confirmed, Sandveld summer and South Western Free State harvest