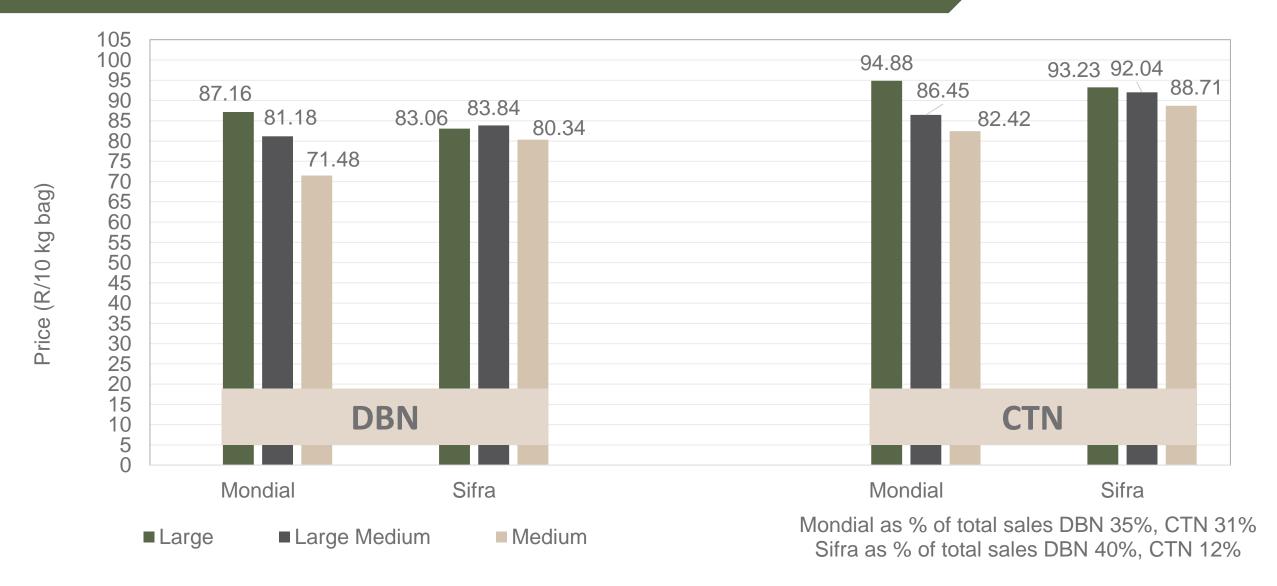

| -             | 75.67  | -             | 72.62  | -             | 70.01  | -                      | 60.67  | -                    | 70.50  | -                    |             | 1 283                    | 50.23           |
| Total      | 229 148              | 74.01          | 165 985           | 76.46  | 159 863            | 72.67            | 119 147        | 77.06  | 89 896               | 71.70          | 25 431        | 75.17  | 39 796        | 72.12  | 26 245        | 70.01  | 77 581                 | 68.67  | 41 888               | 70.60  | 18 110               | 60.32       | 1 702 277                | 72.71           |

### PTA & JHB markets: Average Prices - Different Sizes (only 10 kg bags)





### **DBN & CTN markets**: Average Prices - Different Sizes (only 10 kg bags)





#### Hectares planted to date for season 2023 versus 2022





Regions finished planting: Northern Cape early, North West main, Eastern Free State main, Ceres main, North Eastern Cape, KZN summer, Northern Cape main \* To be confirmed, Western FS, North West late harvest \*To be confirmed, Sandveld summer and South Western Free State harvest