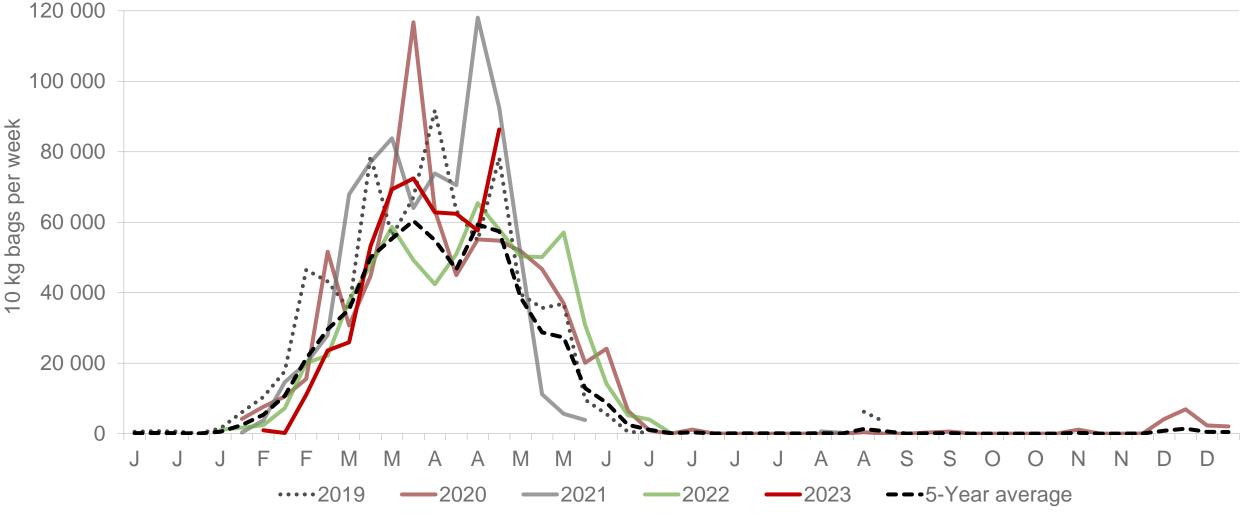

# Western Free State : Amount of 10 kg bags per week sold on FPMs (all classes)

Sold 240 125 bags more than the 5-year average (2018 to 2022) of the first eighteen weeks of each year.