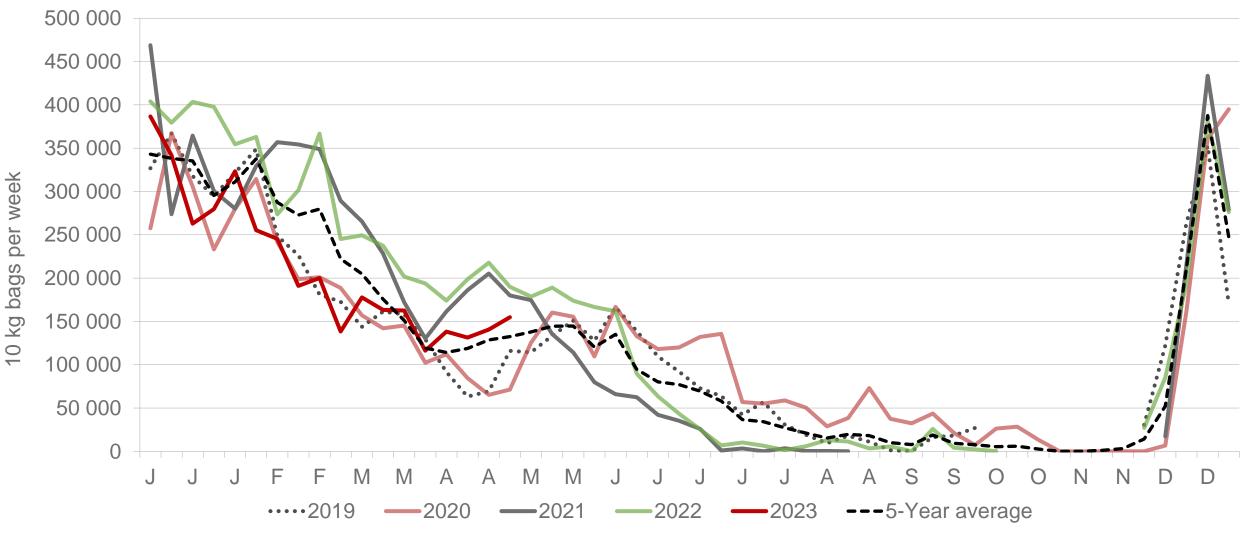

# Western Free State : Amount of 10 kg bags per week sold on FPMs (all classes)

Sold 240 125 bags more than the 5-year average (2018 to 2022) of the first eighteen weeks of each year.