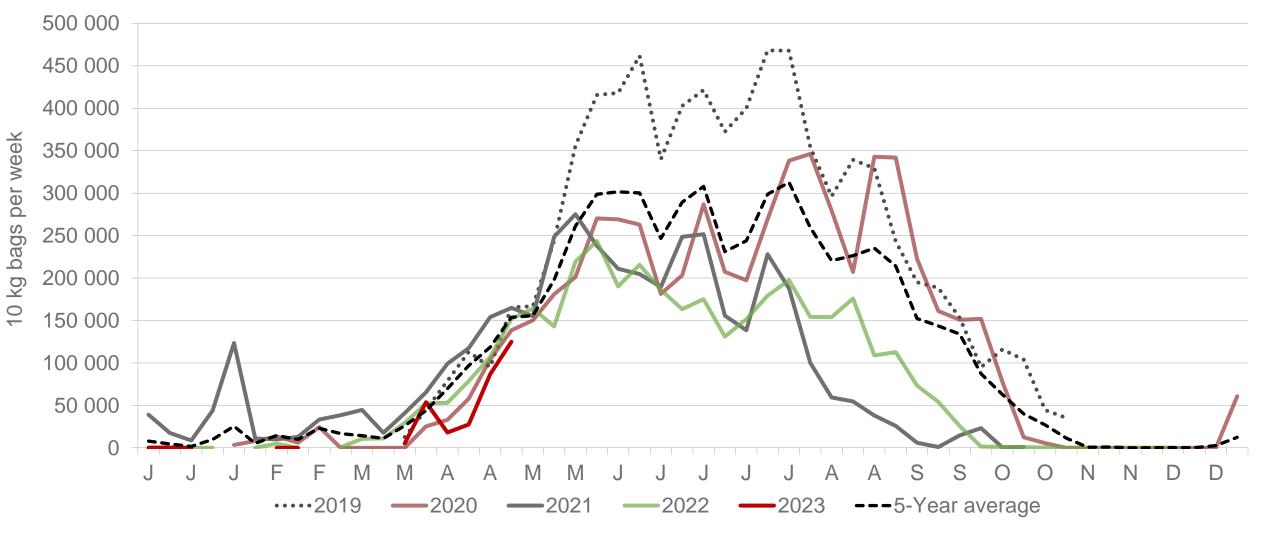

### Sandveld: Amount of 10 kg bags per week sold on FPMs (all classes)

Sold 1 030 019 less than the 5-year average (2018 to 2022) of the first eighteen weeks of each year.