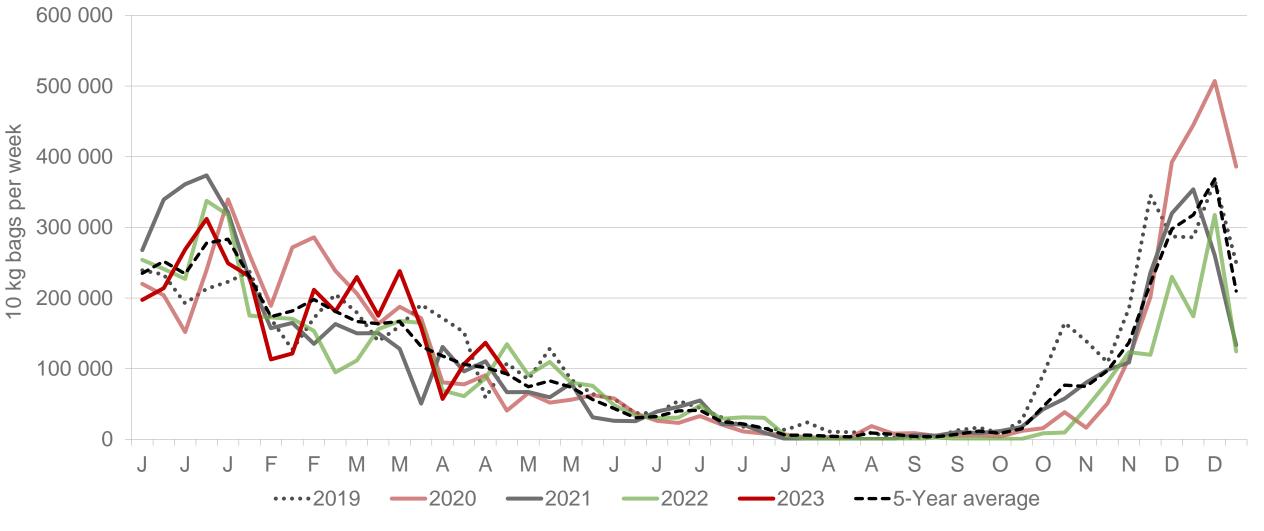

# **Gauteng:** Amount of 10 kg bags per week sold on FPMs (all classes)

Sold 458 767 bags less than the 5-year average (2018 to 2022) of the first eighteen weeks of each year.