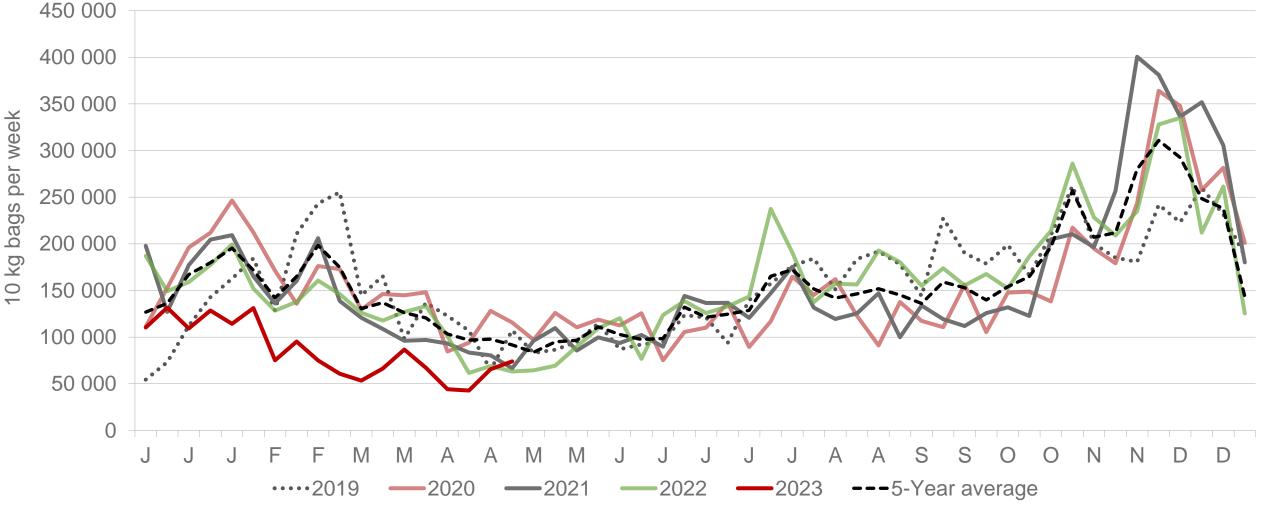

# North Eastern Cape: Amount of 10 kg bags per week sold on FPMs (all classes)

Sold 279 534 bags less than the 5-year average (2018 to 2022) of the first eighteen weeks of each year.