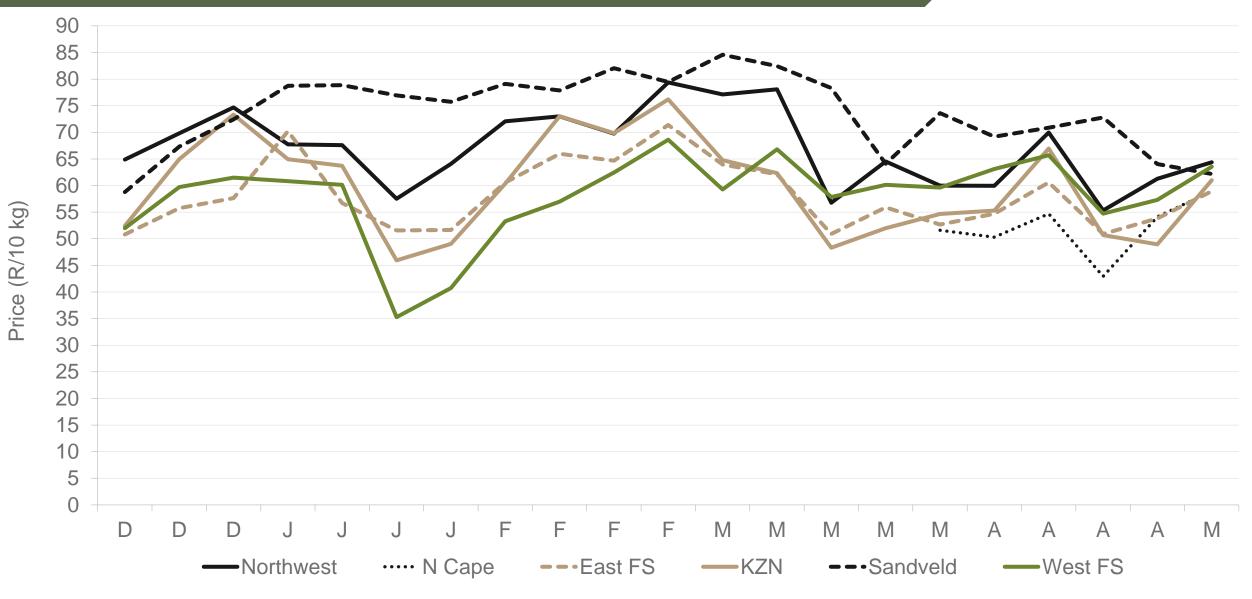

# Weekly Market Information 05 May 2023



## Potatoes SA Aartappels SA

www.potatoes.co.za

#### Average weekly price – all markets & all classes





#### Market share of regions on fresh produce markets





#### Cumulative total number of 10 kg bags sold on markets: First 18 weeks of the year 2023



Potatoes S artappels

Sold 4 124 721 bags less than the 5-year average (2018 to 2022) of the first eighteen weeks of each year



#### RSA daily Price versus Daily Available stocks (all classes & all sizes)



# **JHB market daily :** Top 10% versus Bottom 10% prices – Class 1 Medium (Since January 2023)





#### **Average Class 1 Medium prices in regions**





# Eastern Free State: Amount of 10 kg bags per week sold on FPMs (all classes)





Sold 57 050 bags less than the 5-year average (2018 to 2022) of the first eighteen weeks of each year.

# Western Free State : Amount of 10 kg bags per week sold on FPMs (all classes)





Sold 240 125 bags more than the 5-year average (2018 to 2022) of the first eighteen weeks of each year.

### North West: Amount of 10 kg bags per week sold on FPMs (all classes)



Potatoes **C** 

Sold 358 394 bags less than the 5-year average (2018 to 2022) of the first eighteen weeks of each year.

# Northern Cape: Amount of 10 kg bags per week sold on FPMs (all classes)





Sold 335 660 bags less than the 5-year average (2018 to 2022) of the first eighteen weeks of each year.

# KwaZulu-Natal: Amount of 10 kg bags