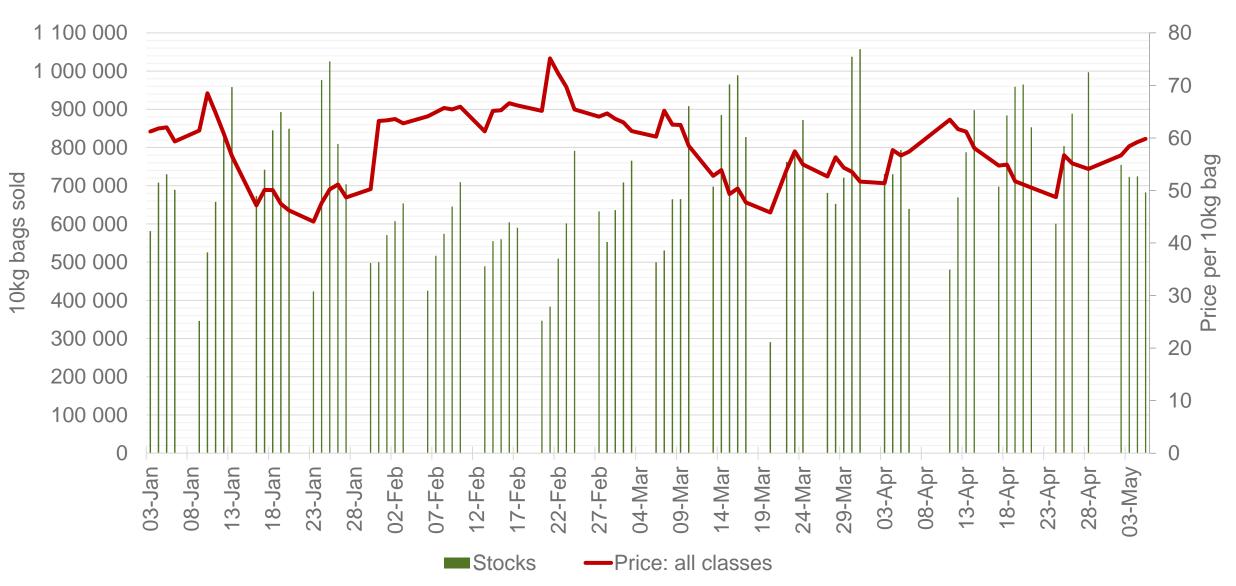

# Weekly Market Information 05 May 2023



## Potatoes SA Aartappels SA

www.potatoes.co.za

#### Average weekly price – all markets & all classes





#### Market share of regions on fresh produce markets





#### Cumulative total number of 10 kg bags sold on markets: First 18 weeks of the year 2023



Potatoes S artappels

Sold 4 124 721 bags less than the 5-year average (2018 to 2022) of the first eighteen weeks of each year



#### RSA daily Price versus Daily Available stocks (all classes & all sizes)



# **JHB market daily :** Top 10% versus Bottom 10% prices – Class 1 Medium (Since January 2023)





#### **Average Class 1 Medium prices in regions**





# Eastern Free State: Amount of 10 kg bags per week sold on FPMs (all classes)





Sold 57 050 bags less than the 5-year average (2018 to 2022) of the first eighteen weeks of each year.

# Western Free State : Amount of 10 kg bags per week sold on FPMs (all classes)





Sold 240 125 bags more than the 5-year average (2018 to 2022) of the first eighteen weeks of each year.

### North West: Amount of 10 kg bags per week sold on FPMs (all classes)



Potatoes **C** 

Sold 358 394 bags less than the 5-year average (2018 to 2022) of the first eighteen weeks of each year.

# Northern Cape: Amount of 10 kg bags per week sold on FPMs (all c