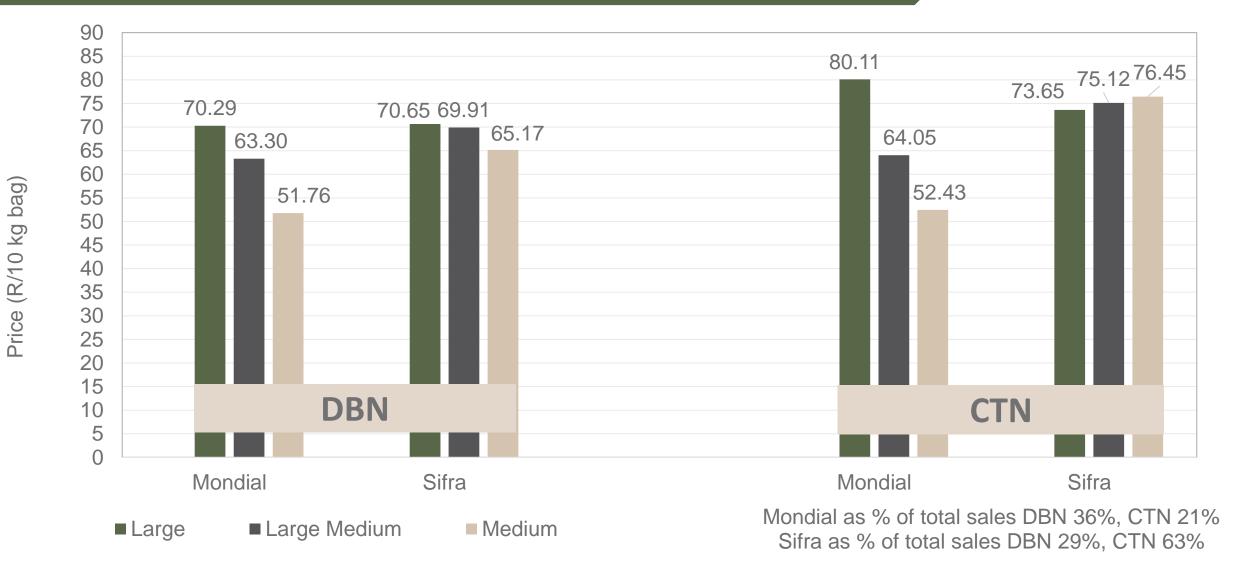

| []     | <u> </u>     | ('     | <u> </u>           | í                                      | <u> </u>       | ·               | <u> </u> | ['     | -                   |        | -       |          | -      |          | -      |             | -      |        | -           |        |
| Total             | 361 012            | 59.33  | 177 041      | 60.14  | 248 983            | 59.01                                  | 131 142        | 62.69           | 71 349   | 51.14  | 23 574              | 59.19  | 61 775  | 56.31    | 46 190 | 52.76    | 26 102 | 67.15       | 73 927 | 54.52  | 2 062 585   | 57.82  |

#### **PTA & JHB markets:** Average Prices - Different Sizes (only 10 kg bags)





#### **DBN & CTN markets:** Average Prices - Different Sizes (only 10 kg bags)





#### Hectares planted to date for season 2023 versus 2022





| -5 000  |        |         |       |        |  |  |  |  |  |  |  |  |
|---------|--------|---------|-------|--------|--|--|--|--|--|--|--|--|
| -5 000  | Table  | Process | Seed  | Total  |  |  |  |  |  |  |  |  |
| ■2022   | 15 626 | 1 885   | 7 103 | 24 614 |  |  |  |  |  |  |  |  |
| 2023    | 14 525 | 2 802   | 7 995 | 25 322 |  |  |  |  |  |  |  |  |
| Changes | -1 101 | 917     | 892   | 708    |  |  |  |  |  |  |  |  |

Regions finished planting: Northern Cape early, North West main, Eastern Free State main, Ceres main, North Eastern Cape, KZN summer, Northern Cape main \* To be confirmed, Western FS and South Western Free State harvest

## Thank you for your time

Feel free to contact us fpcoetzee@potatoes.co.za dik