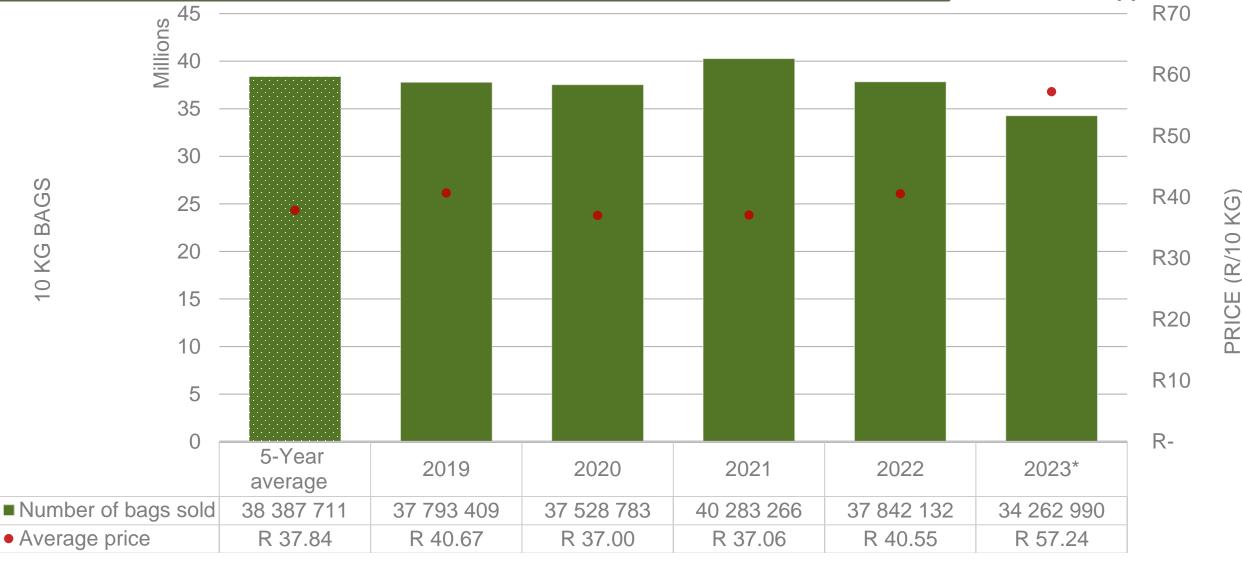

#### Cumulative total number of 10 kg bags sold on markets: First 18 weeks of the year 2023

Potatoes S artappels

Sold 4 124 721 bags less than the 5-year average (2018 to 2022) of the first eighteen weeks of each year