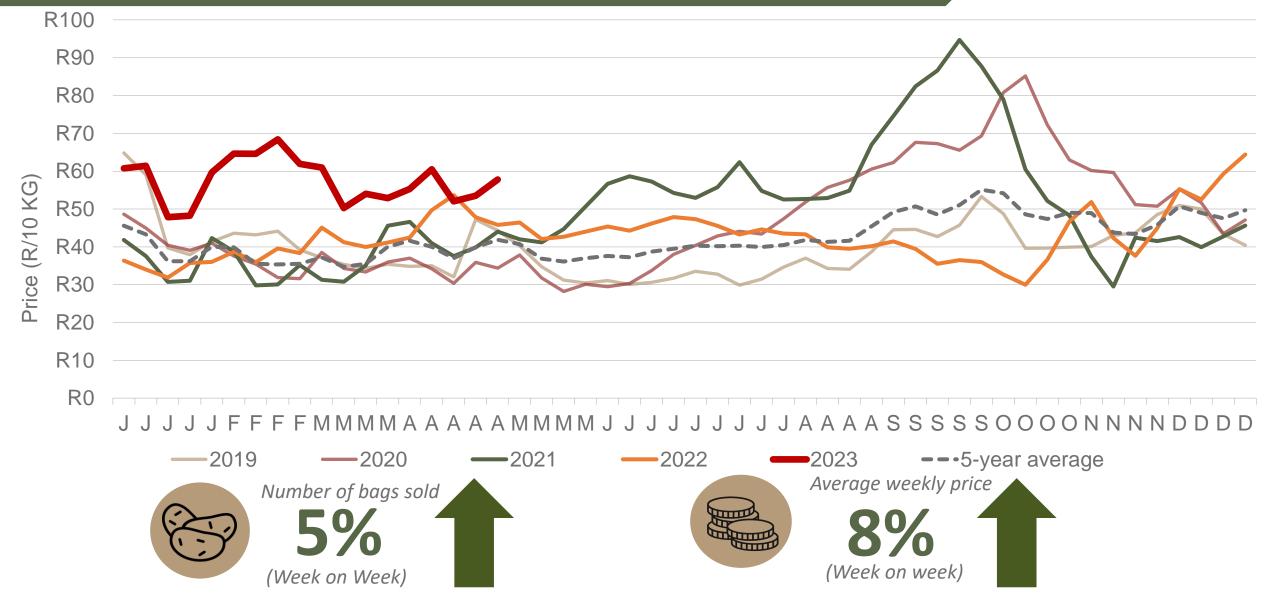

# Weekly Market Information 05 May 2023



## Potatoes SA Aartappels SA

www.potatoes.co.za

#### Average weekly price – all markets & all classes





#### Market share of regions on fresh produce markets





#### Cumulative total number of 10 kg bags sold on markets: First 18 weeks of the year 2023



Potatoes S artappels

Sold 4 124 721 bags less than the 5-year average (2018 to 2022) of the first eighteen weeks of each year



#### RSA daily Price versus Daily Available stocks (all classes & all sizes)



# **JHB market daily :** Top 10% versus Bottom 10% prices – Class 1 Medium (Since January 2023)





#### **Average Class 1 Medium prices in regions**





# Eastern Free State: Amount of 10 kg bags per week sold on FPMs (all classes)





Sold 57 050 bags less than the 5-year average (2018 to 2022) of the first eighteen weeks of each year.

# Western Free State : Amount of 10 kg bags per week sold on FPMs (all classes)





Sold