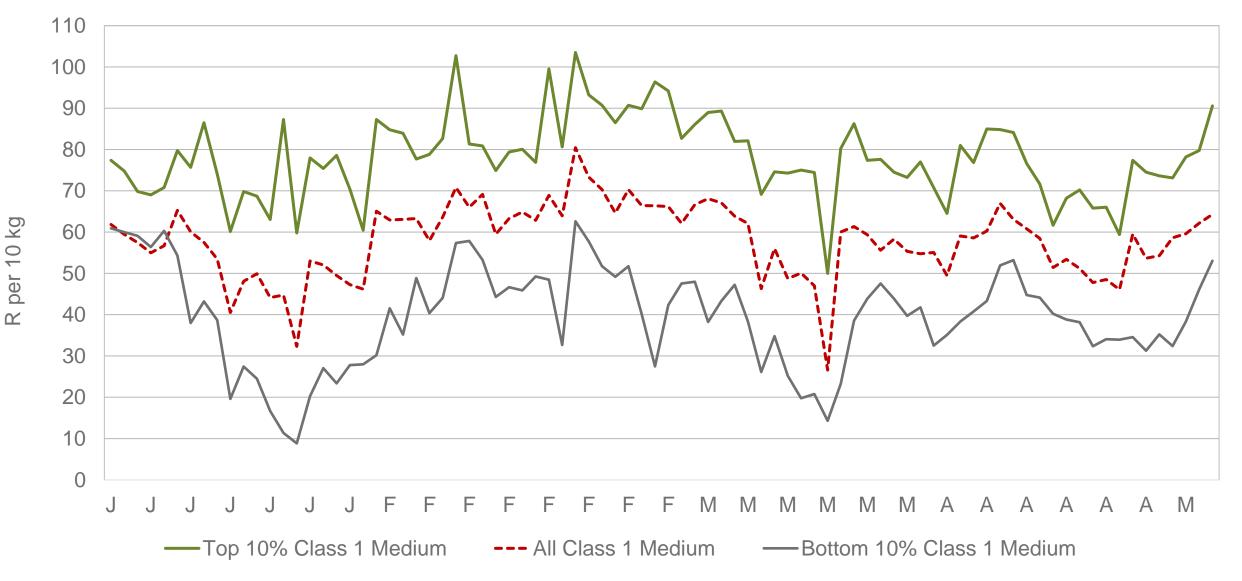

# **JHB market daily :** Top 10% versus Bottom 10% prices – Class 1 Medium (Since January 2023)