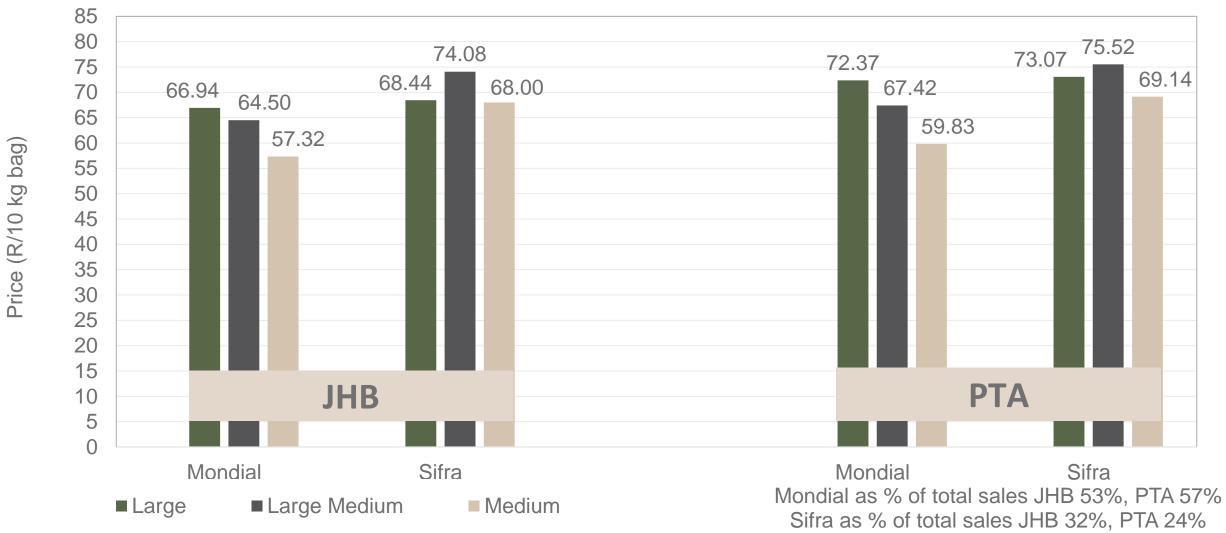

|             | 326    | 22.02  | 326         | 22.02  |
| 4S/M              | -                  | []     | <u> </u>     | ('     | <u> </u>           | í                                      | <u> </u>       | ·               | <u> </u> | ['     | -                   |        | -       |          | -      |          | -      |             | -      |        | -           |        |
| Total             | 361 012            | 59.33  | 177 041      | 60.14  | 248 983            | 59.01                                  | 131 142        | 62.69           | 71 349   | 51.14  | 23 574              | 59.19  | 61 775  | 56.31    | 46 190 | 52.76    | 26 102 | 67.15       | 73 927 | 54.52  | 2 062 585   | 57.82  |

#### **PTA & JHB markets:** Average Prices - Different Sizes (only 10 kg bags)





#### **DBN & CTN markets:** Average Prices - Different Sizes (only 10 kg bags)





#### Hectares planted to date for season 2023 versus 2022





| -5 000  |        |         |       |        |  |  |  |  |  |  |  |  |
|---------|--------|---------|-------|--------|--|--|--|--|--|--|--|--|
| -5 000  | Table  | Process | Seed  | Total  |  |  |  |  |  |  |  |  |
| ■2022   | 15 626 | 1 885   | 7 103 | 24 614 |  |  |  |  |  |  |  |  |
| 2023    | 14 525 | 2 802   | 7 995 | 25 322 |  |  |  |  |  |  |  |  |
| Changes | -1 101 | 917     | 892   | 708    |  |  |  |  |  |  |  |  |

Regions finished planting: Northern Cape early, North West main, Eastern Free State main, Ceres main, North Eastern Cape, KZN summer, Northern Cape main \* To be confirmed, Western FS and South Western Free State harve