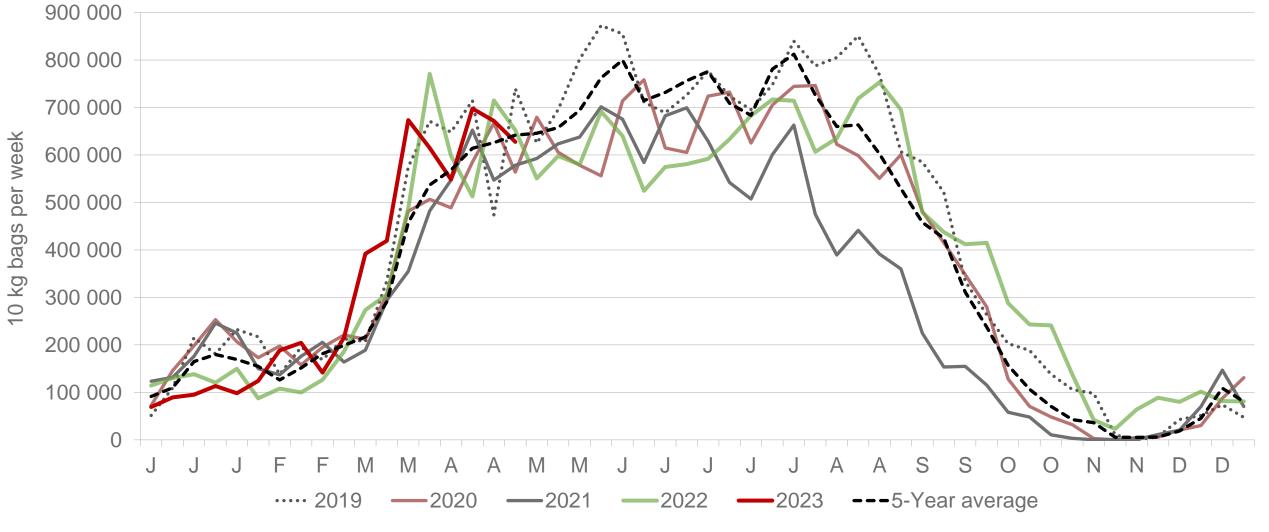

# Western Free State : Amount of 10 kg bags per week sold on FPMs (all classes)

Sold 240 125 bags more than the 5-year average (2018 to 2022) of the first eighteen weeks of each year.