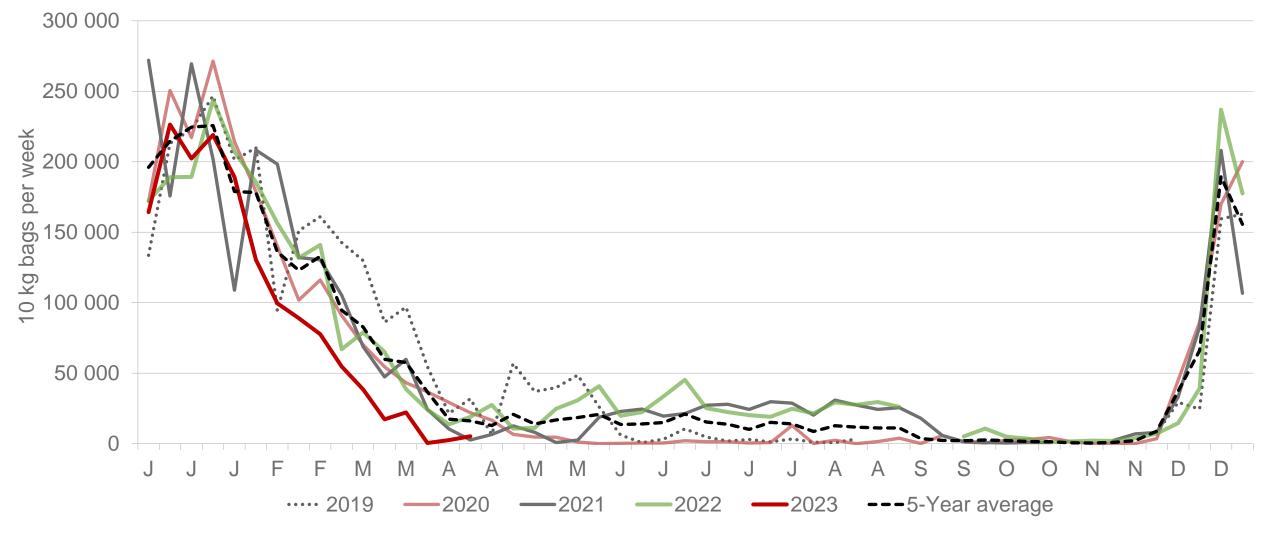

### Sandveld: Amount of 10 kg bags per week sold on FPMs (all classes)

Sold 1 030 019 less than the 5-year average (2018 to 2022) of the first eighteen weeks of each year.