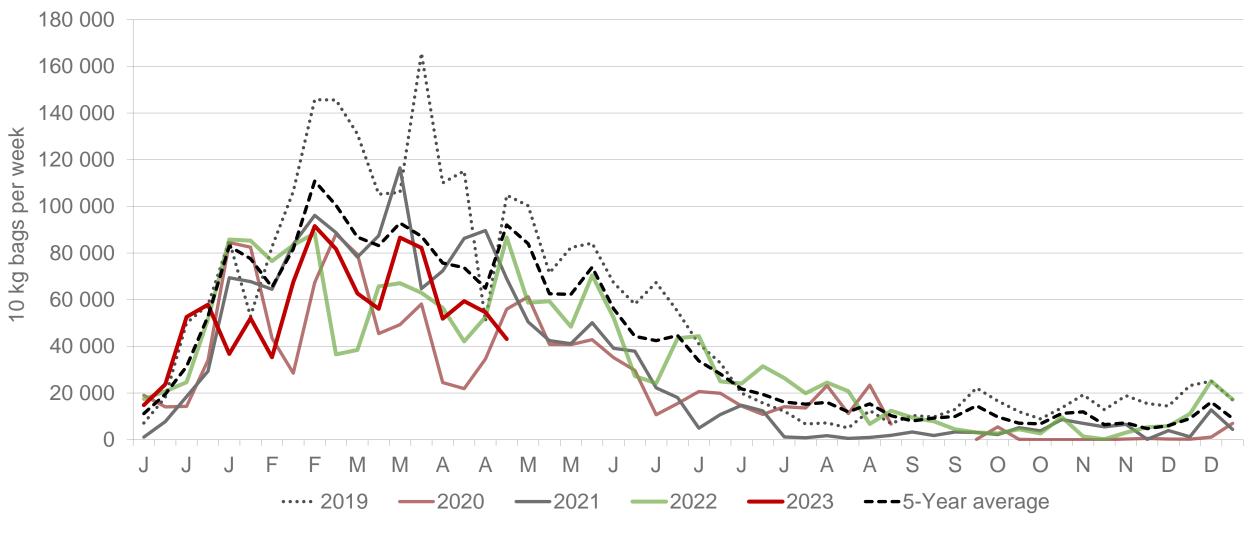

# **Gauteng:** Amount of 10 kg bags per week sold on FPMs (all classes)

Sold 458 767 bags less than the 5-year average (2018 to 2022) of the first eighteen weeks of each year.