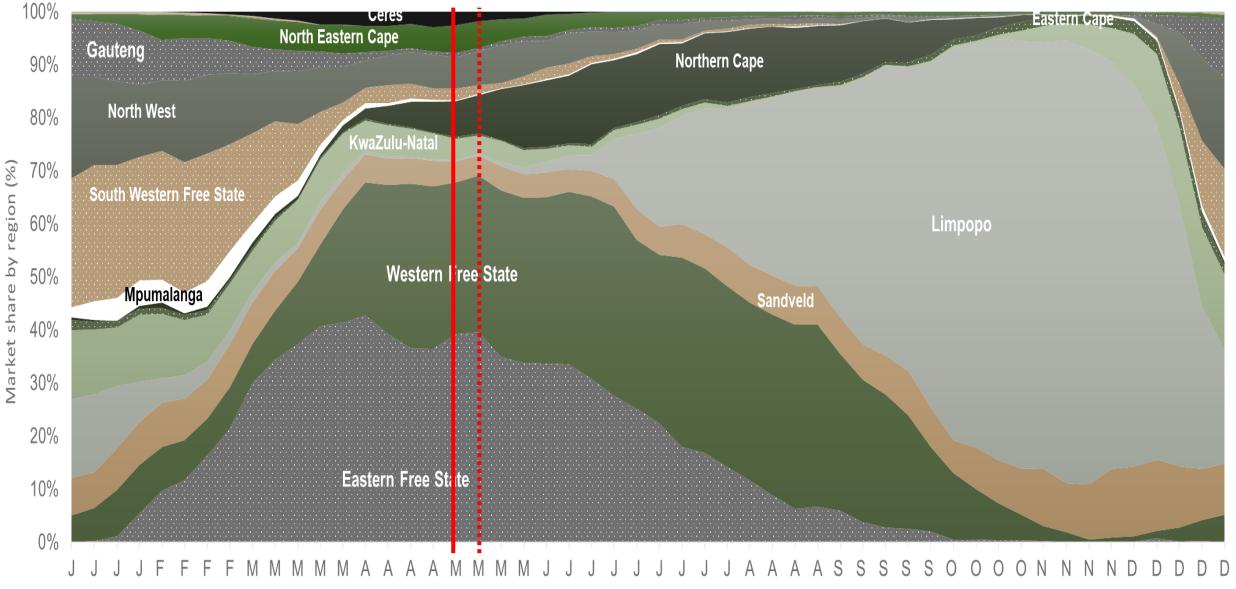

# Weekly Market Information 05 May 2023



## Potatoes SA Aartappels SA

www.potatoes.co.za

#### Average weekly price – all markets & all classes





#### Market share of regions on fresh produce markets





#### Cumulative total number of 10 kg bags sold on markets: First 18 weeks of the year 2023



Potatoes S artappels

Sold 4 124 721 bags less than the 5-year average (2018 to 2022) of the first eighteen weeks of each year



#### RSA daily Price versus Daily Available stocks (all classes & all sizes)



# **JHB market daily :** Top 10% versus Bottom 10% prices – Class 1 Medium (Since January 2023)





#### **Average Class 1 Medium prices in regions**





# Eastern Free State: Amount of 10 kg bags per week sold on FPMs (all classes)





Sold 57 050 bags less than the 5-year average (2018 to 2022) of the first eighteen weeks of each year.

# Western Free State : Amount of 10 kg bags per week sold on FPMs (all classes)





Sold 240 125 bags more than the 5-year average (2018 to 2022) of