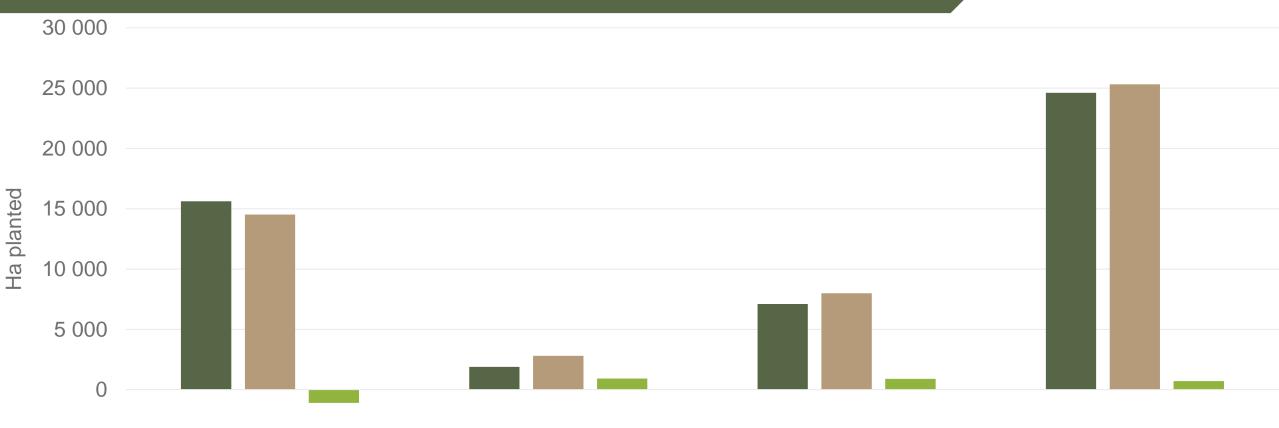

#### Hectares planted to date for season 2023 versus 2022

| -5 000  |        |         |       |        |  |  |  |  |  |  |  |  |
|---------|--------|---------|-------|--------|--|--|--|--|--|--|--|--|
| -5 000  | Table  | Process | Seed  | Total  |  |  |  |  |  |  |  |  |
| ■2022   | 15 626 | 1 885   | 7 103 | 24 614 |  |  |  |  |  |  |  |  |
| 2023    | 14 525 | 2 802   | 7 995 | 25 322 |  |  |  |  |  |  |  |  |
| Changes | -1 101 | 917     | 892   | 708    |  |  |  |  |  |  |  |  |

Regions finished planting: Northern Cape early, North West main, Eastern Free State main, Ceres main, North Eastern Cape, KZN summer, Northern Cape main \* To be confirmed, Western FS and South Western Free State harvest