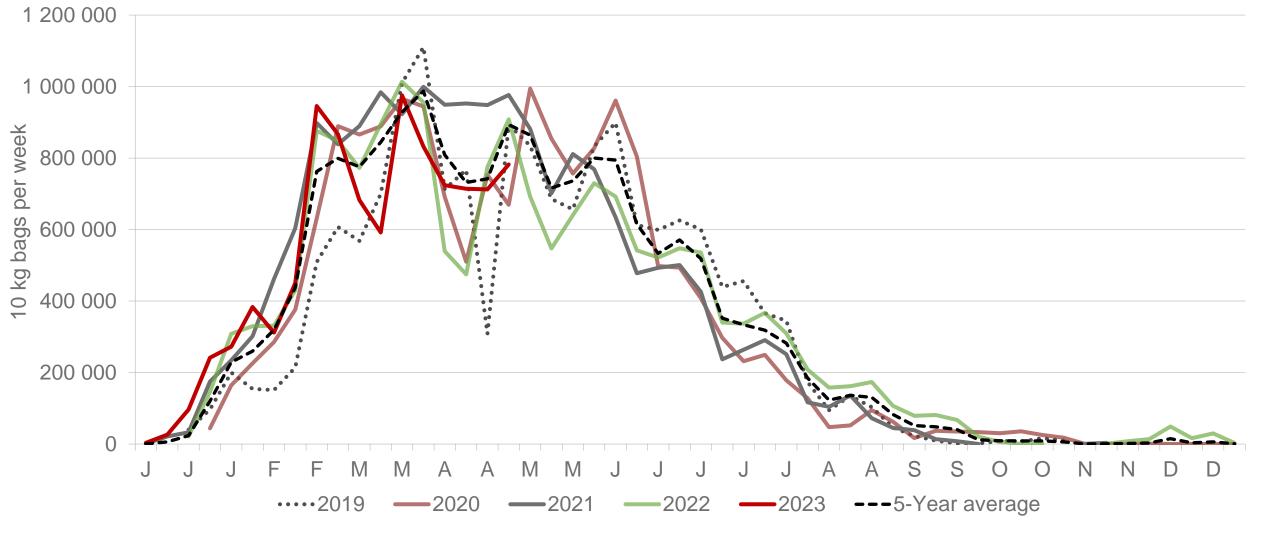

#### Cumulative total number of 10 kg bags sold on markets: First 18 weeks of the year 2023

Potatoes S artappels

Sold 4 124 721 bags less than the 5-year average (2018 to 2022) of the first eighteen weeks of each year