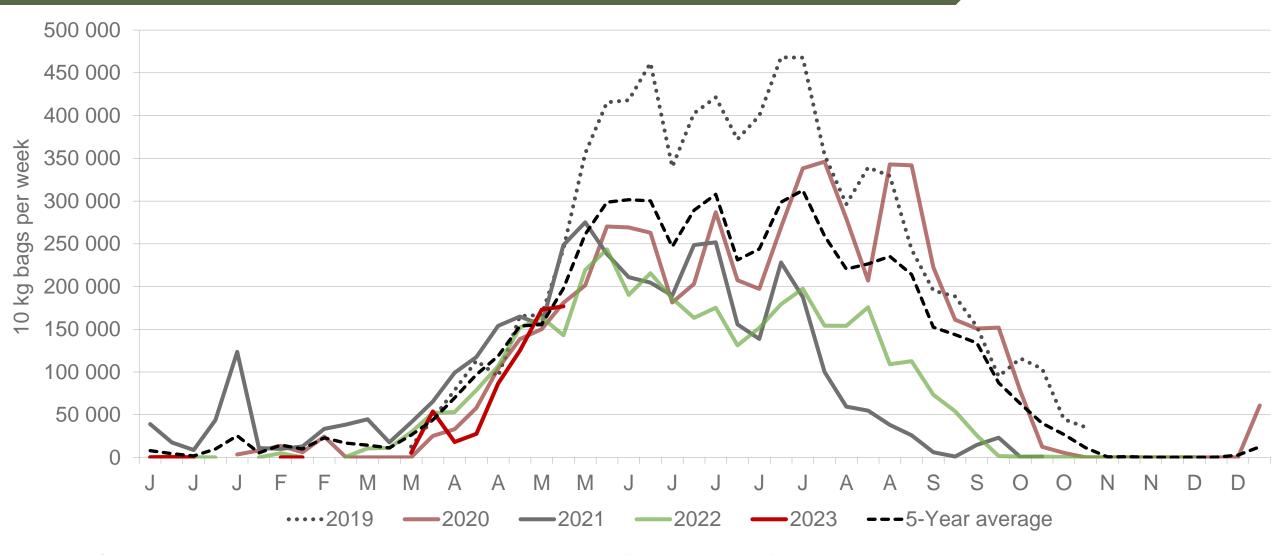

## KwaZulu-Natal: Amount of 10 kg bags per week sold on FPMs (all classes)

Sold 55 675 bags more than the 5-year average (2018 to 2022) of the first twenty weeks of each year.