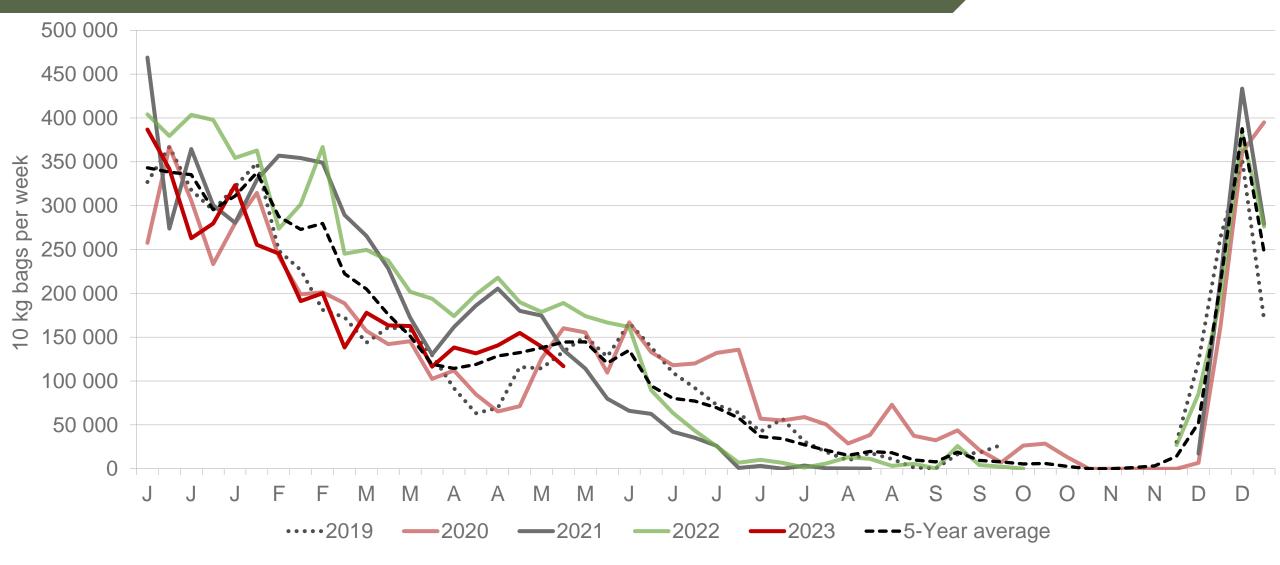

## Eastern Free State: Amount of 10 kg bags per week sold on FPMs (all classes)

Sold 556 454 bags less than the 5-year average (2018 to 2022) of the first twenty weeks of each year.