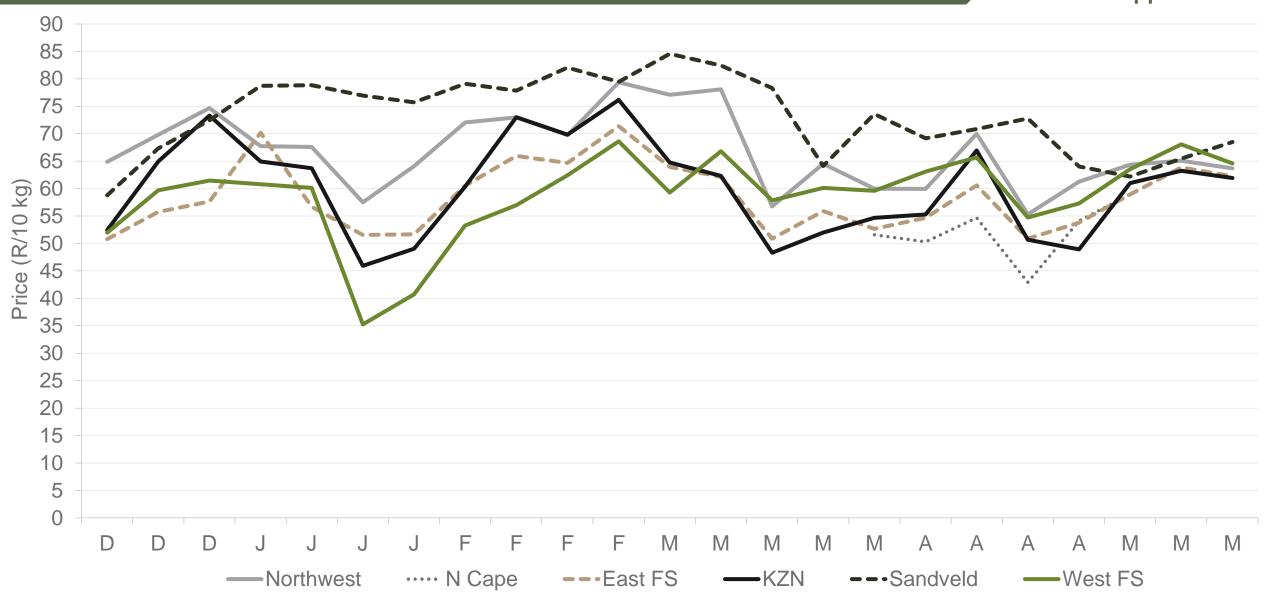

#### Average weekly price – all markets & all classes





#### Market share of regions on fresh produce markets





## Cumulative total number of 10 kg bags sold on markets: First 20 weeks of the year 2023





Sold 4 581 815 bags less than the 5-year average (2018 to 2022) of the first twenty weeks of each year

#### RSA daily Price versus Daily Available stocks (all classes & all sizes)





JHB market daily: Top 10% versus Bottom 10% prices – Class 1 Medium (Since January 2023)





### **Average Class 1 Medium prices in regions**





## Western Free State: Amount of 10 kg bags per week sold on FPMs (all classes)





Sold 340 849 bags more than the 5-year average (2018 to 2022) of the first twenty weeks of each year.

## Eastern Free State: Amount of 10 kg bags per week sold on FPMs (all classes)





Sold 556 454 bags less than the 5-year average (2018 to 2022) of the first twenty weeks of each year.

### Northern Cape: Amount of 10 kg bags per week sold on FPMs (all classes)





Sold 339 282 bags less than the 5-year average (2018 to 2022) of the first twenty weeks of each year.

#### North West: Amount of 10 kg bags per week sold on FPMs (all classes)





Sold 384 766 bags less than the 5-year average (2018 to 2022) of the first twenty weeks of each year.

## KwaZulu-Natal: Amount of 10 kg bags per week sold on