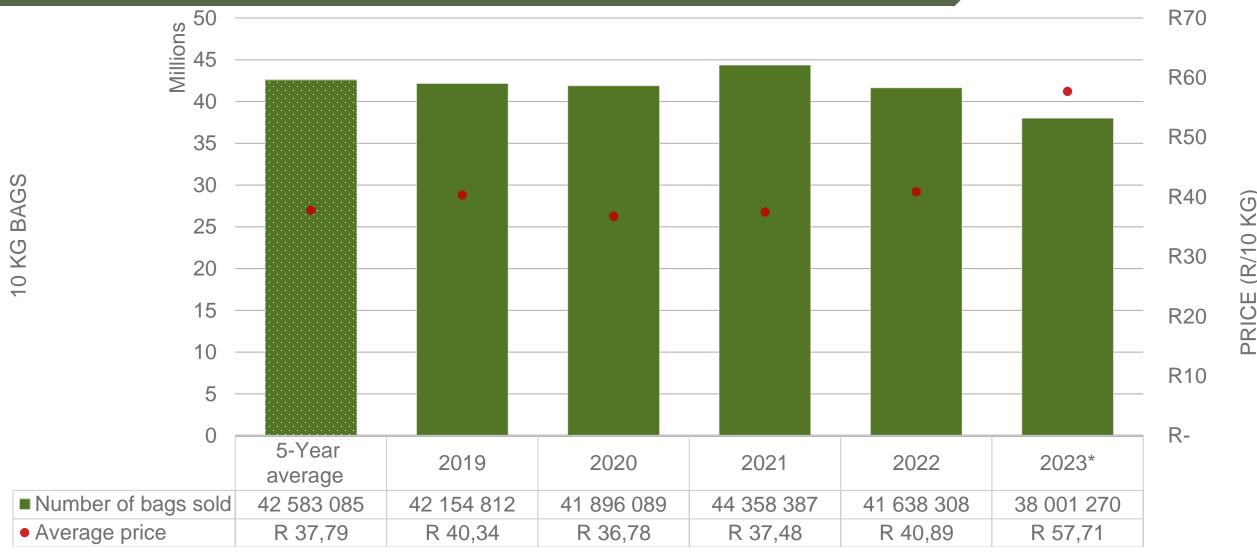

## Cumulative total number of 10 kg bags sold on markets: First 20 weeks of the year 2023

Sold 4 581 815 bags less than the 5-year average (2018 to 2022) of the first twenty weeks of each year