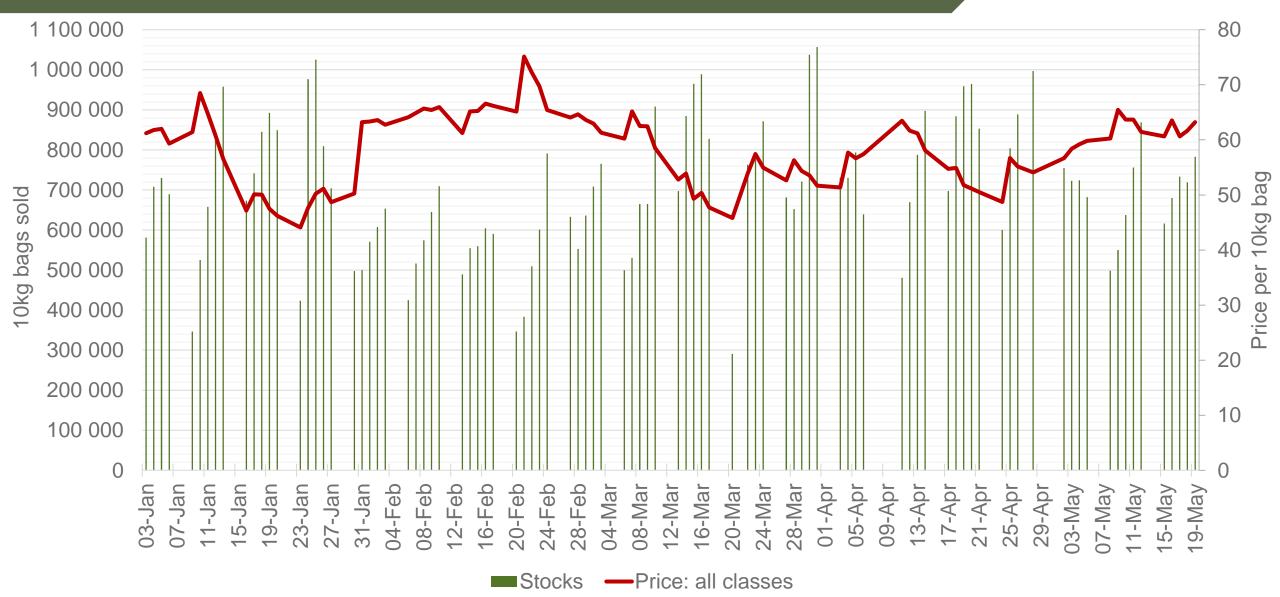

#### Average weekly price – all markets & all classes





#### Market share of regions on fresh produce markets





## Cumulative total number of 10 kg bags sold on markets: First 20 weeks of the year 2023





Sold 4 581 815 bags less than the 5-year average (2018 to 2022) of the first twenty weeks of each year

#### RSA daily Price versus Daily Available stocks (all classes & all sizes)





JHB market daily: Top 10% versus Bottom 10% prices – Class 1 Medium (Since January 2023)





### **Average Class 1 Medium prices in regions**





## Western Free State: Amount of 10 kg bags per week sold on FPMs (all classes)





Sold 340 849 bags more than the 5-year average (2018 to 2022) of the first twenty weeks of each year.

## Eastern Free State: Amount of 10 kg bags per week sold on FPMs (all classes)





Sold 556 454 bags less than the 5-year average (2018 to 2022) of the first twenty weeks of each year.

### Northern Cape: Amount of 10 kg bags per week sold on FPMs (all classes)





Sold 339 282 bags less than the 5-year average (2018 to 2022) of the first twenty weeks of each year.

#### North West: Amount of 10 kg bags per week sold on FPMs (all classes)





Sold 384 76