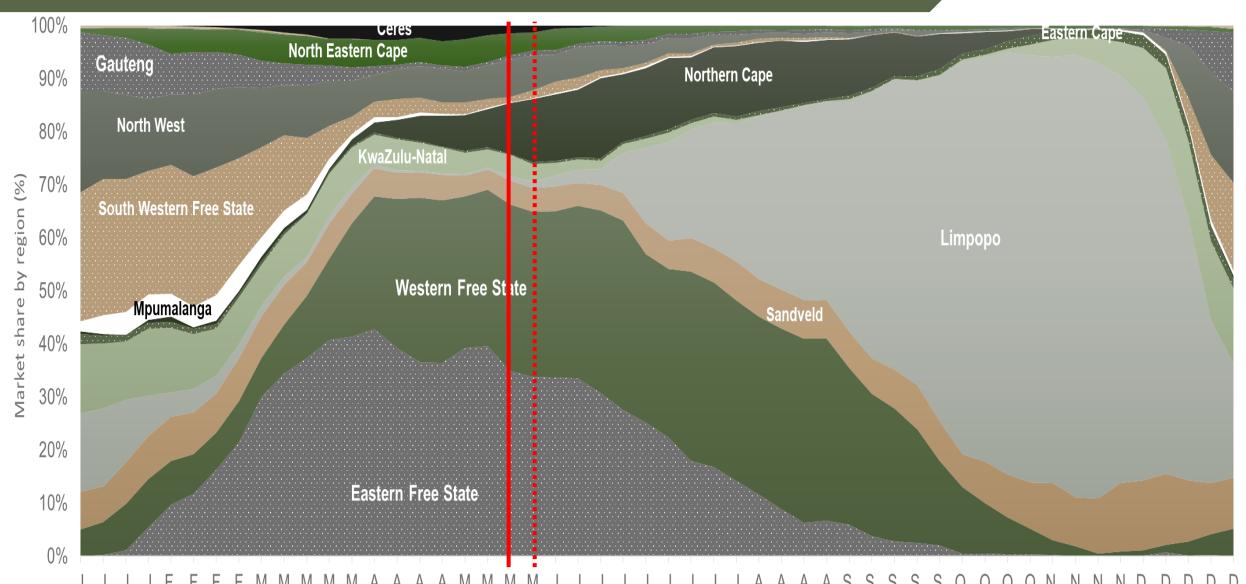

#### Average weekly price – all markets & all classes





#### Market share of regions on fresh produce markets





## Cumulative total number of 10 kg bags sold on markets: First 20 weeks of the year 2023





Sold 4 581 815 bags less than the 5-year average (2018 to 2022) of the first twenty weeks of each year

#### RSA daily Price versus Daily Available stocks (all classes & all sizes)





JHB market daily: Top 10% versus Bottom 10% prices – Class 1 Medium (Since January 2023)





### **Average Class 1 Medium prices in regions**





## Western Free State: Amount of 10 kg bags per week sold on FPMs (all classes)





Sold 340 849 bags more than the 5-year average (2018 to 2022) of the first twenty weeks of each year.

## Eastern Free State: Amount of 10 kg bags per week sold on FPMs (all classes)





Sold 556 454 bags less than the 5-year average (2018 to 2022) of the first twenty weeks of each