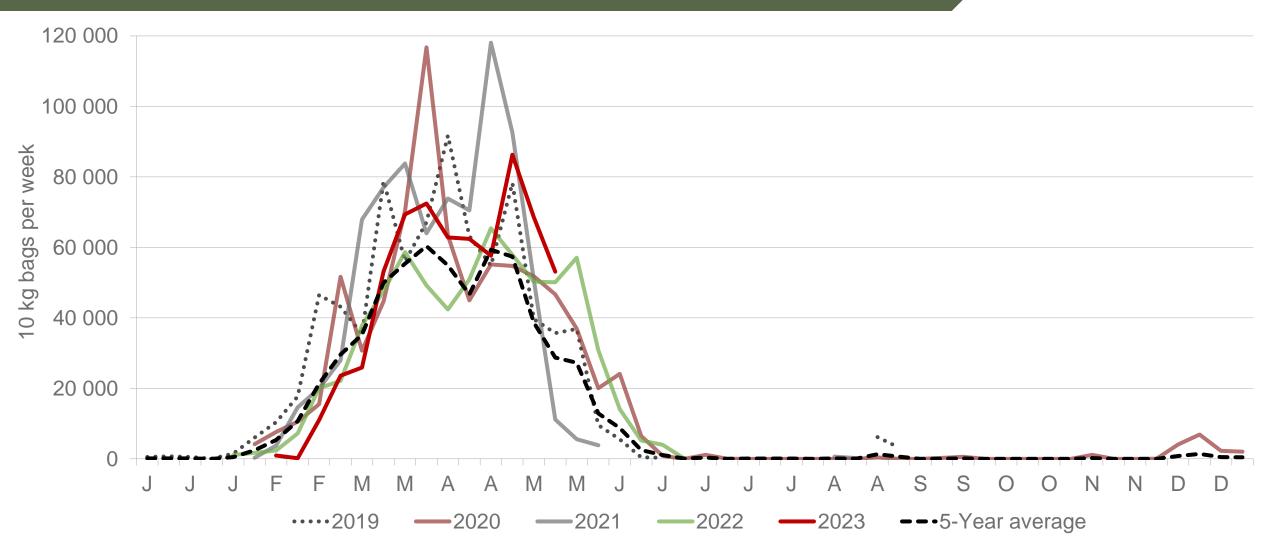

## KwaZulu-Natal: Amount of 10 kg bags per week sold on FPMs (all classes)

Sold 55 675 bags more than the 5-year average (2018 to 2022) of the first twenty weeks of each year.