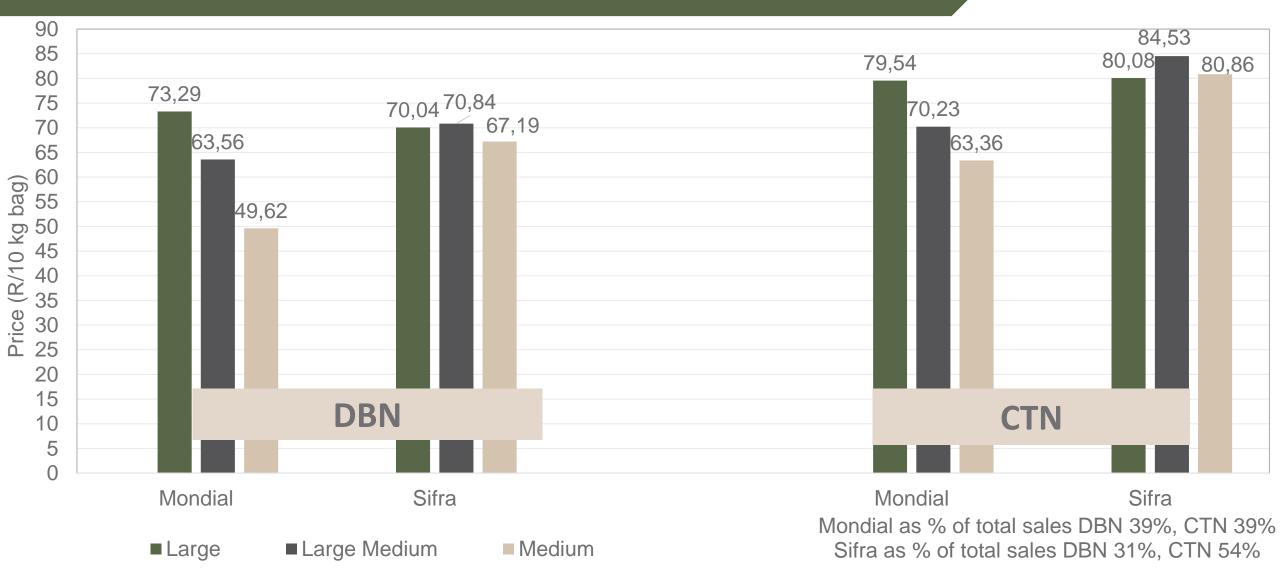

-                  |        | -       |        | -       |                    | -       |        | -      |                      | -          |        | -            |        | -             |        | -            |                | -            |                 | -         |                         |  |
| Total             | 299 754            | 61,41  | 162 047 | 63,95  | 213 494 | 64,00              | 110 699 | 63,38  | 89 905 | 61,75                | 50 084     | 60,08  | 14 369       | 56,81  | 42 580        | 55,56  | 37 233       | 71,97          | 66 461       | 56,23           | 1 783 086 | 61,37                   |  |

### PTA & JHB markets: Average Prices - Different Sizes (only 10 kg bags)





### **DBN & CTN markets**: Average Prices - Different Sizes (only 10 kg bags)





#### Hectares planted to date for season 2023 versus 2022





Regions finished planting: Northern Cape early, North West main, Eastern Free State main, North Eastern Cape, KZN summer, Northern Cape main \* To be confirmed, Western FS and South Western Free State harvest