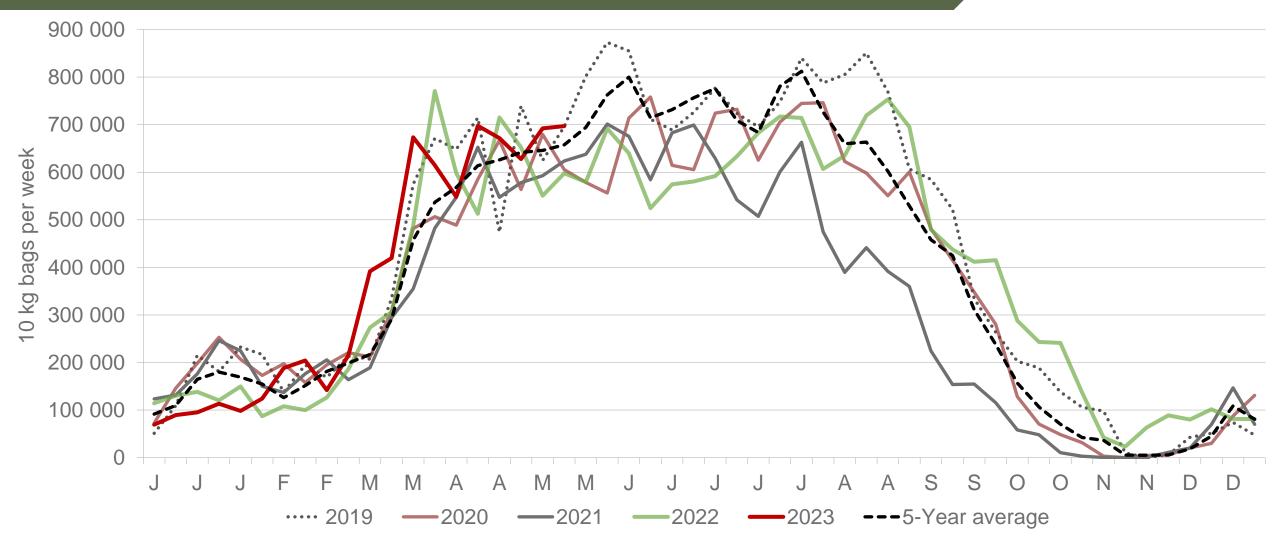

## Cumulative total number of 10 kg bags sold on markets: First 20 weeks of the year 2023

Sold 4 581 815 bags less than the 5-year average (2018 to 2022) of the first twenty weeks of each year