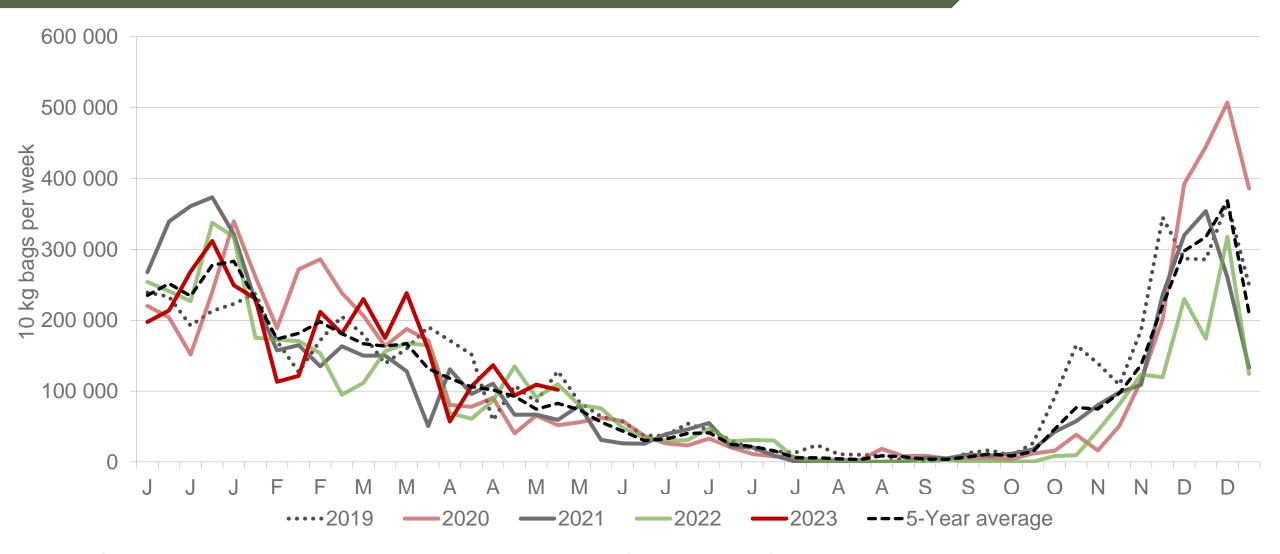

## North Eastern Cape: Amount of 10 kg bags per week sold on FPMs (all classes)

Sold 394 055 bags less than the 5-year average (2018 to 2022) of the first twenty weeks of each year.