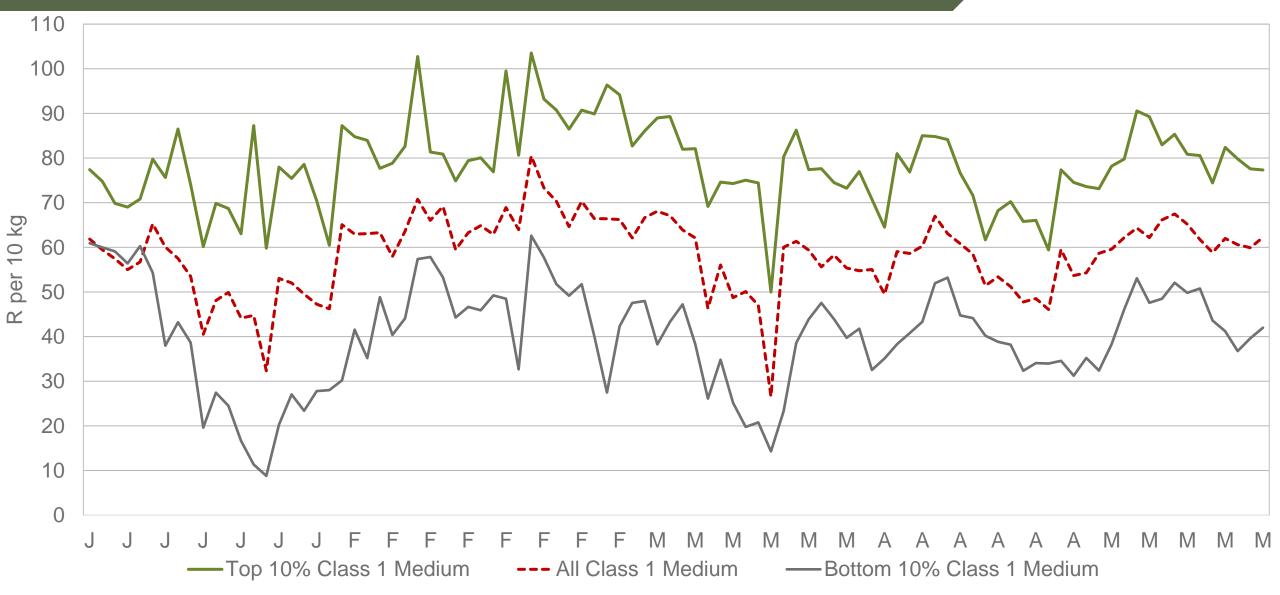

#### RSA daily Price versus Daily Available stocks (all classes & all sizes)

JHB market daily: Top 10% versus Bottom 10% prices – Class 1 Medium (Since January 2023)