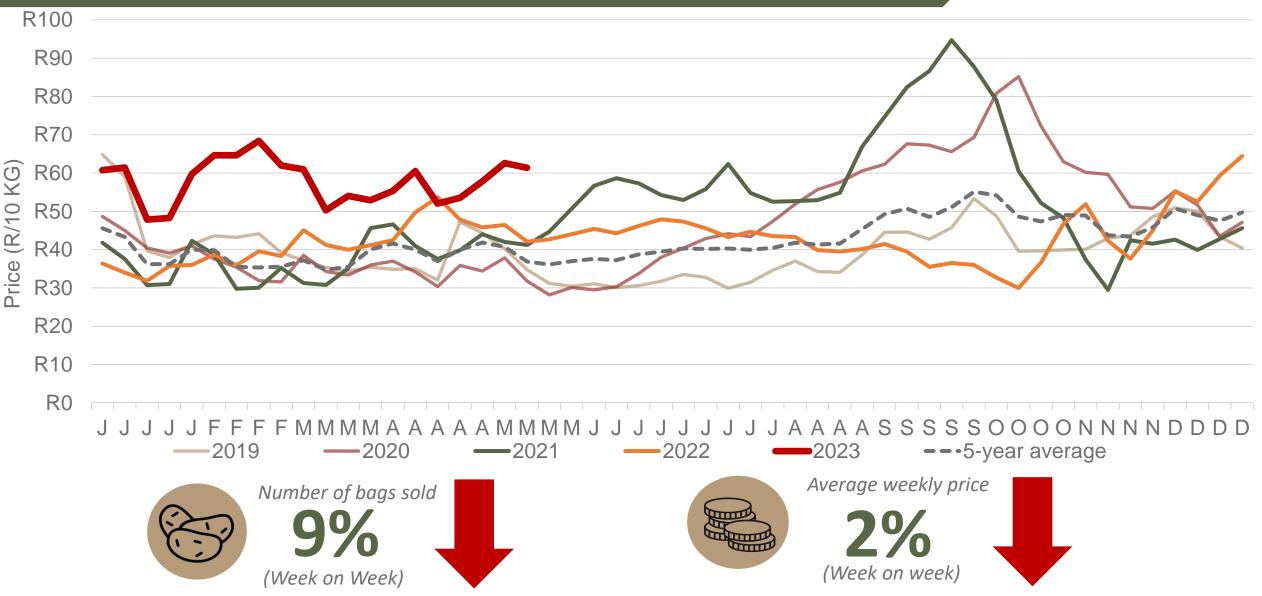

#### Average weekly price – all markets & all classes





#### Market share of regions on fresh produce markets





## Cumulative total number of 10 kg bags sold on markets: First 20 weeks of the year 2023





Sold 4 581 815 bags less than the 5-year average (2018 to 2022) of the first twenty weeks of each year

#### RSA daily Price versus Daily Available stocks (all classes & all sizes)





JHB market daily: Top 10% versus Bottom 10% prices – Class 1 Medium (Since January 2023)





### **Average Class 1 Medium prices in regions**





## Western Free State: Amount of 10 kg bags per week sold on FPMs (all classes)





Sold 340 849 bags more than the 5-year average (2018 to 2022) of the first twenty weeks of each year.

## Eastern Free State: Amount of 10 kg bags per week sold on FPMs (all classes)





Sold 556 454 bags less than the 5-yea