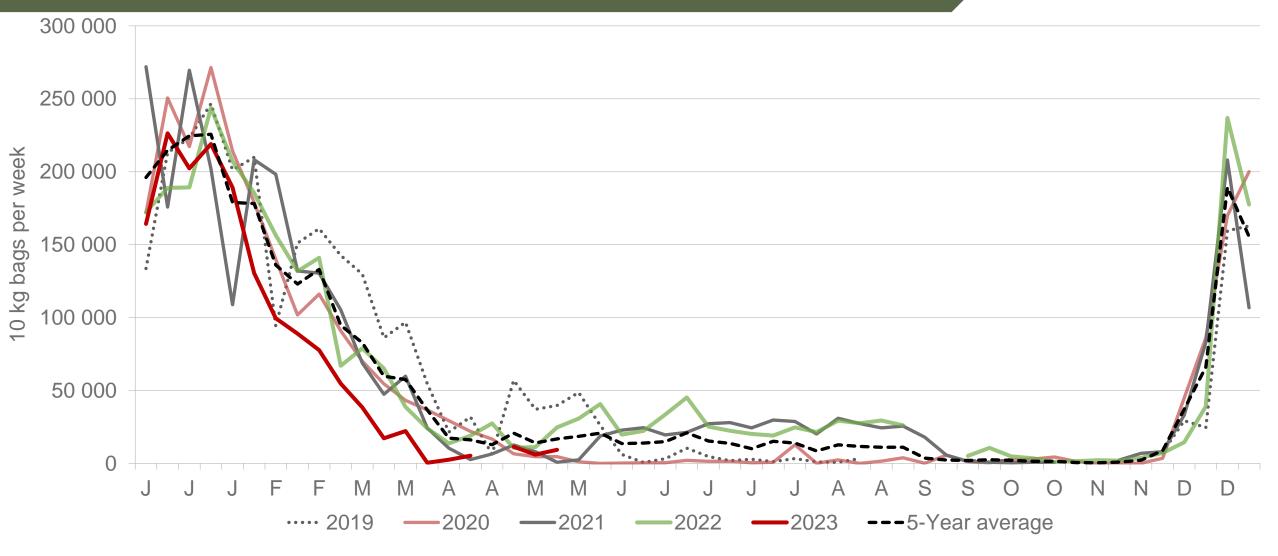

#### Sandveld: Amount of 10 kg bags per week sold on FPMs (all classes)

Sold 1 066 857 less than the 5-year average (2018 to 2022) of the first twenty weeks of each year.