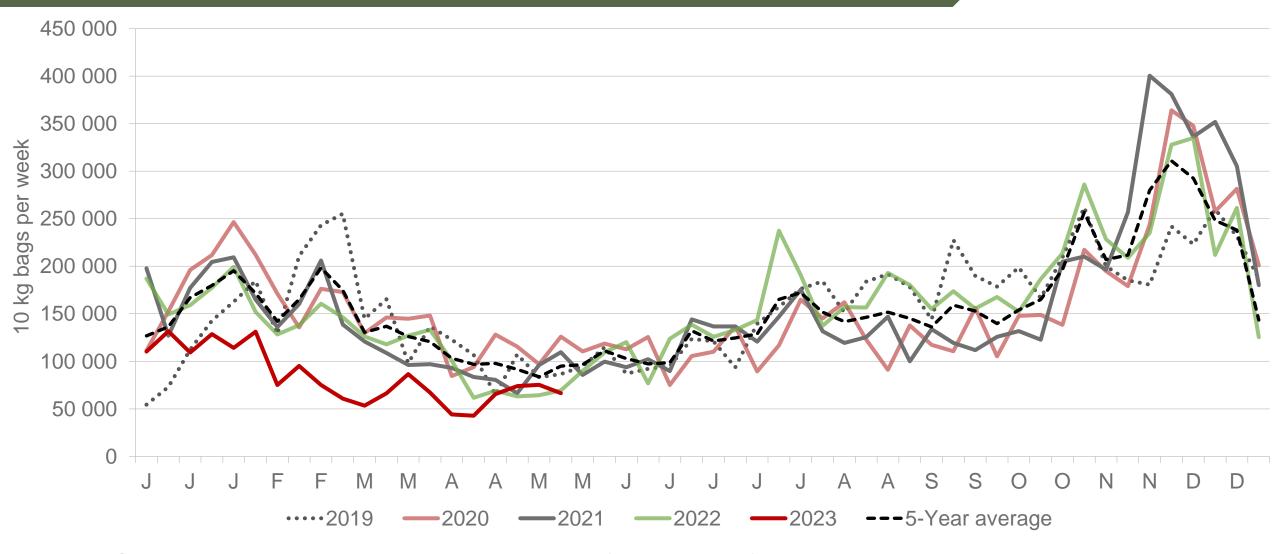

# Gauteng: Amount of 10 kg bags per week sold on FPMs (all classes)

Sold 474 145 bags less than the 5-year average (2018 to 2022) of the first twenty weeks of each year.