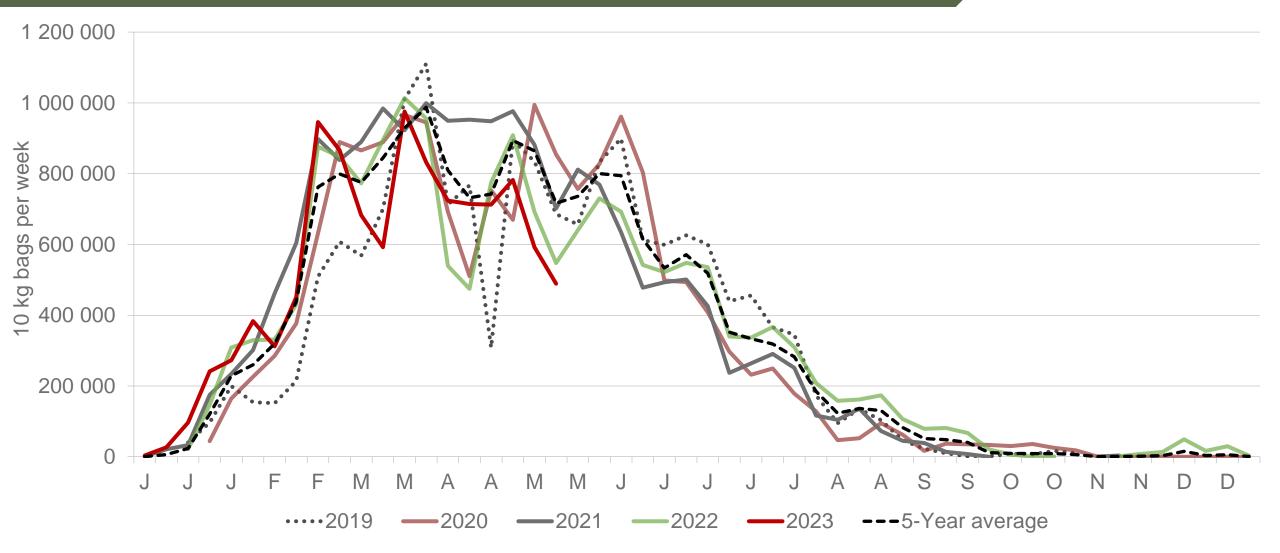

# Gauteng: Amount of 10 kg bags per week sold on FPMs (all classes)

Sold 474 145 bags less than the 5-year average (2018 to 2022) of the first twenty weeks of each year.