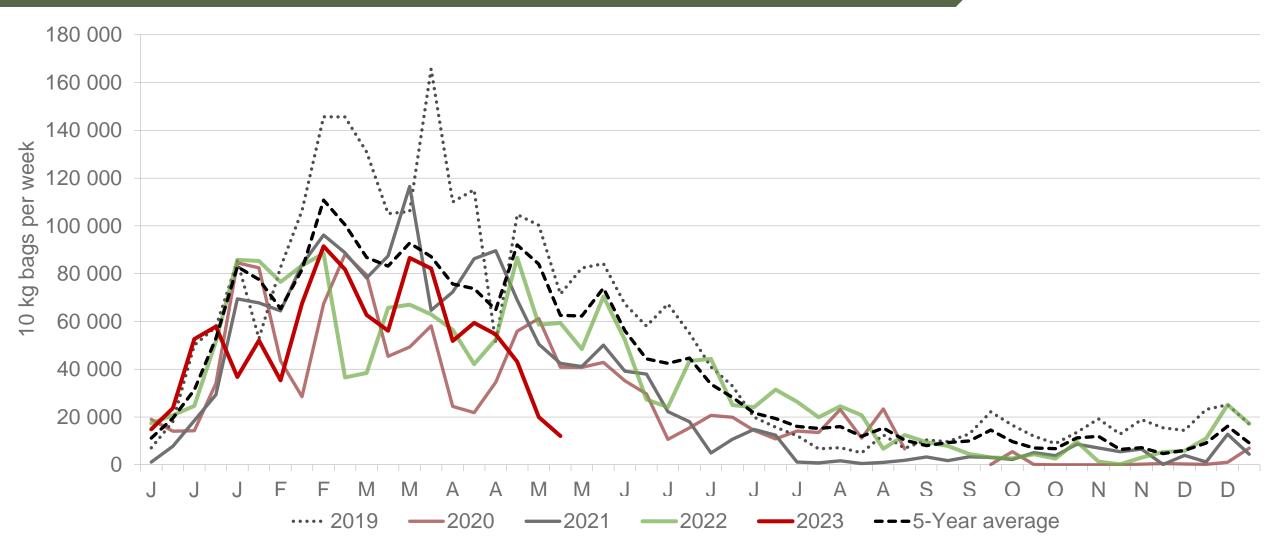

## Eastern Free State: Amount of 10 kg bags per week sold on FPMs (all classes)

Sold 556 454 bags less than the 5-year average (2018 to 2022) of the first twenty weeks of each year.