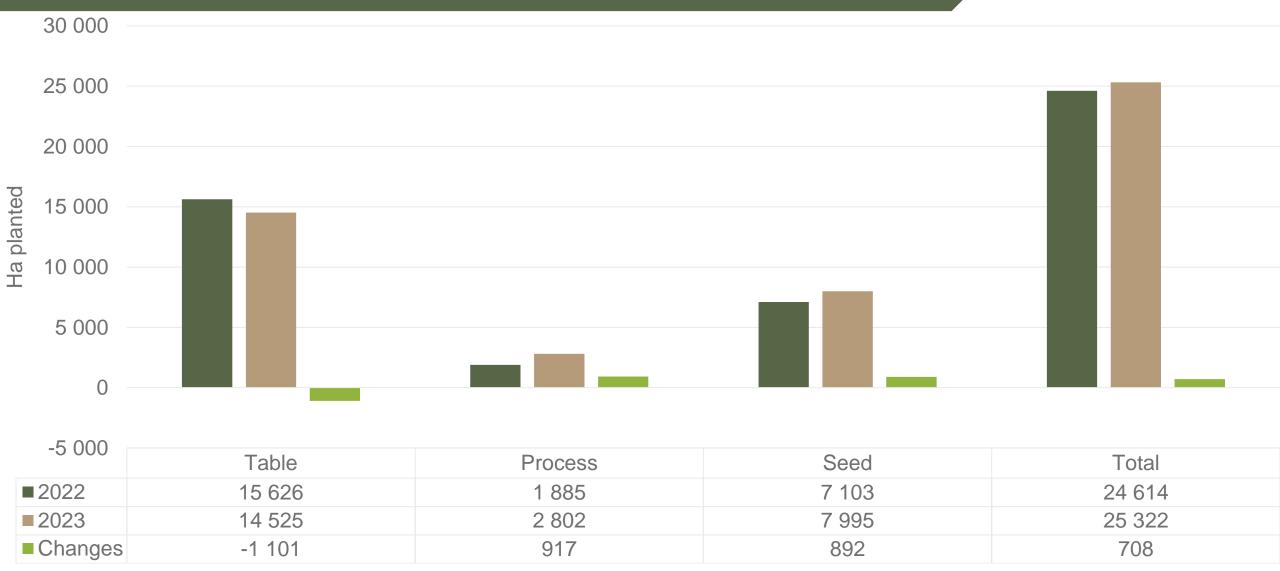

#### Hectares planted to date for season 2023 versus 2022

Regions finished planting: Northern Cape early, North West main, Eastern Free State main, North Eastern Cape, KZN summer, Northern Cape main \* To be confirmed, Western FS and South Western Free State harvest