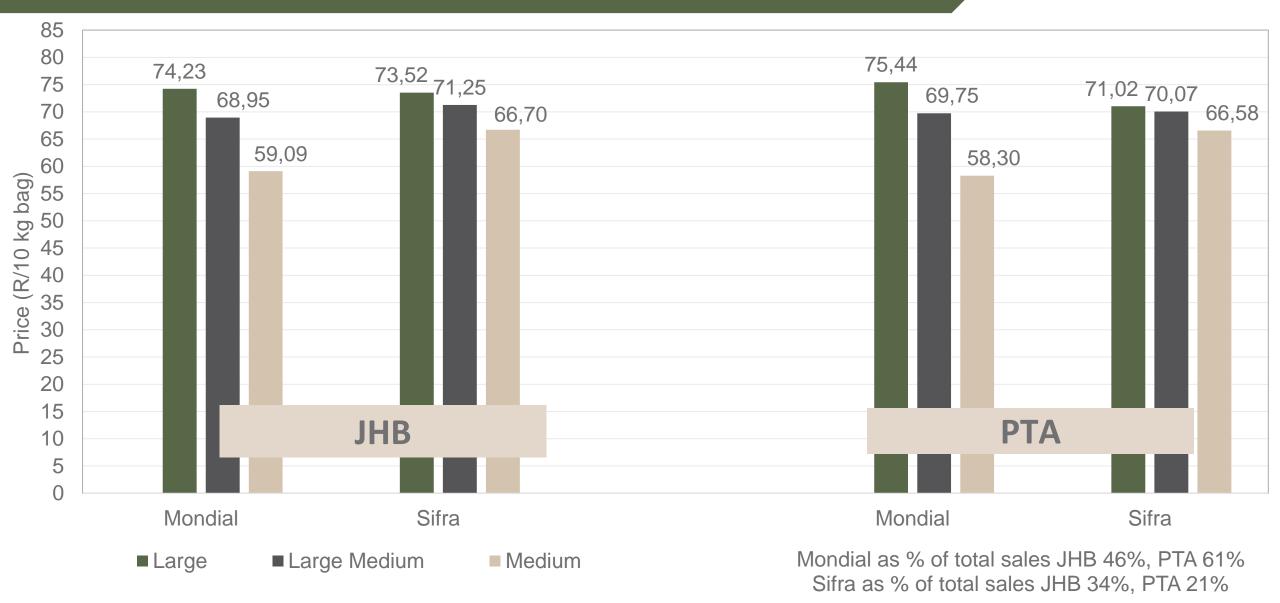

|                 | 90        | 25,00                   |  |
| 4S/M              | -                  |        | -       |        | -       |                    | -       |        | -      |                      | -          |        | -            |        | -             |        | -            |                | -            |                 | -         |                         |  |
| Total             | 299 754            | 61,41  | 162 047 | 63,95  | 213 494 | 64,00              | 110 699 | 63,38  | 89 905 | 61,75                | 50 084     | 60,08  | 14 369       | 56,81  | 42 580        | 55,56  | 37 233       | 71,97          | 66 461       | 56,23           | 1 783 086 | 61,37                   |  |

### PTA & JHB markets: Average Prices - Different Sizes (only 10 kg bags)





### **DBN & CTN markets**: Average Prices - Different Sizes (only 10 kg bags)





#### Hectares planted to date for season 2023 versus 2022





Regions finished planting: Northern Cape early, North West main, Eastern Free State main, North Eastern Cape, KZN summer, Northern Cape main \* To be confirmed, Western FS and South Western Free State harvest