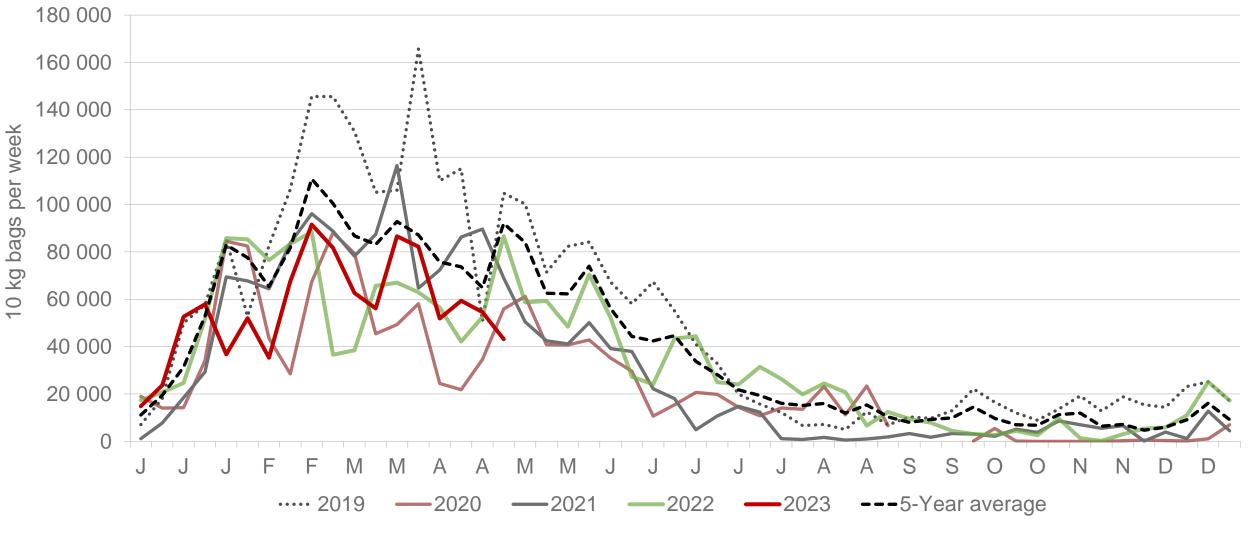

# Eastern Free State: Amount of 10 kg bags per week sold on FPMs (all classes)

Sold 329 320 bags less than the 5-year average (2018 to 2022) of the first nineteen weeks of each year.