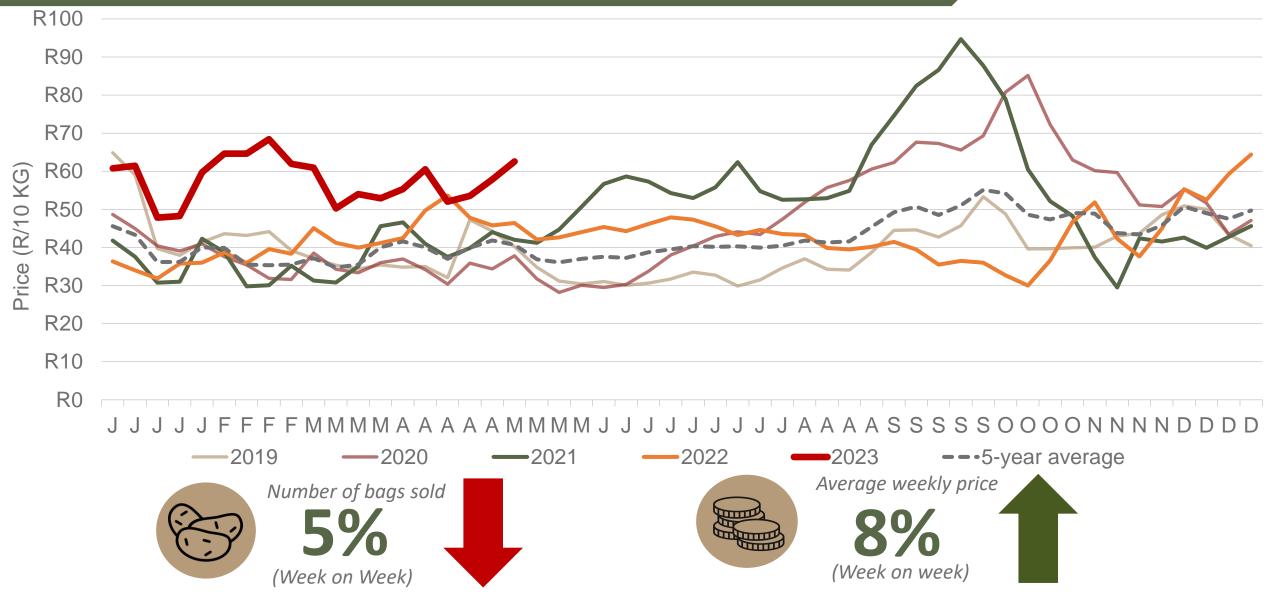

# Weekly Market Information 12 May 2023



## Potatoes SA Aartappels SA

www.potatoes.co.za

#### Average weekly price – all markets & all classes





#### Market share of regions on fresh produce markets





#### Cumulative total number of 10 kg bags sold on markets: First 19 weeks of the year 2023

**R70** 45 Millions 40 R60 35 R50 30 10 KG BAGS R40 25 20 **R30** 15 R20 10 R10 5 0 R-5-Year 2019 2020 2021 2022 2023\* average Number of bags sold 42 383 517 40 547 708 40 006 134 39 809 133 39 768 891 36 218 184 • Average price R 37,90 R 40,64 R 37,04 R 37,31 R 40,83 R 57,53

Potatoes S artappels

> Э У

> (R/10 |

PRICE

Sold 4 329 524 bags less than the 5-year average (2018 to 2022) of the first nineteen weeks of each year

### RSA daily Price versus Daily Available stocks (all classes & all sizes)





# **JHB market daily :** Top 10% versus Bottom 10% prices – Class 1 Medium (Since January 2023)





#### **Average Class 1 Medium pr