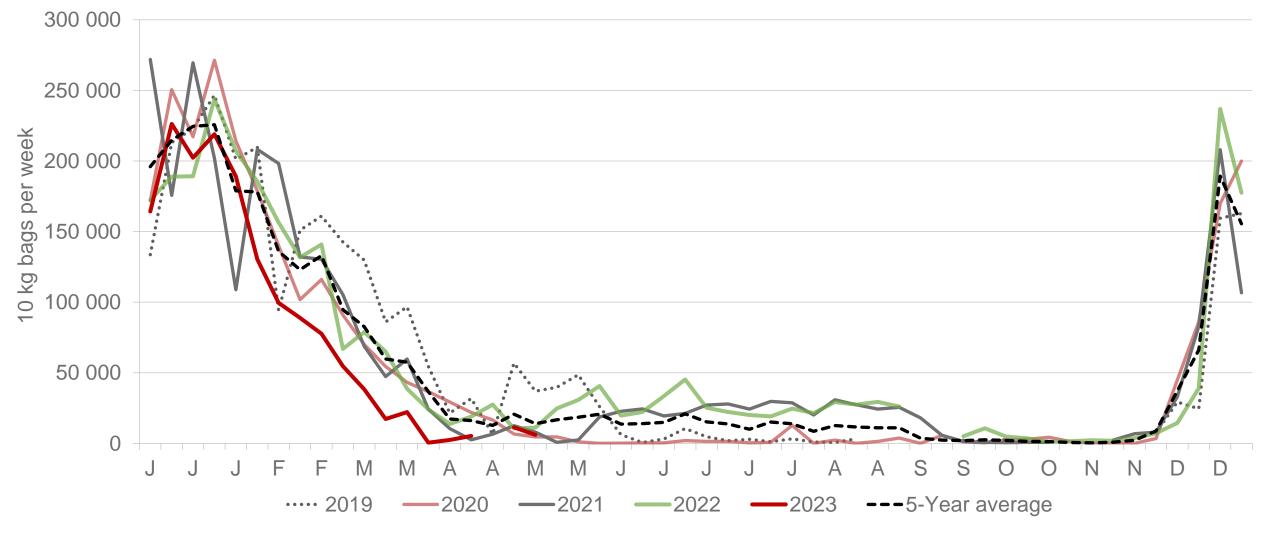

### Sandveld: Amount of 10 kg bags per week sold on FPMs (all classes)

Sold 1 038 410 less than the 5-year average (2018 to 2022) of the first nineteen weeks of each year.