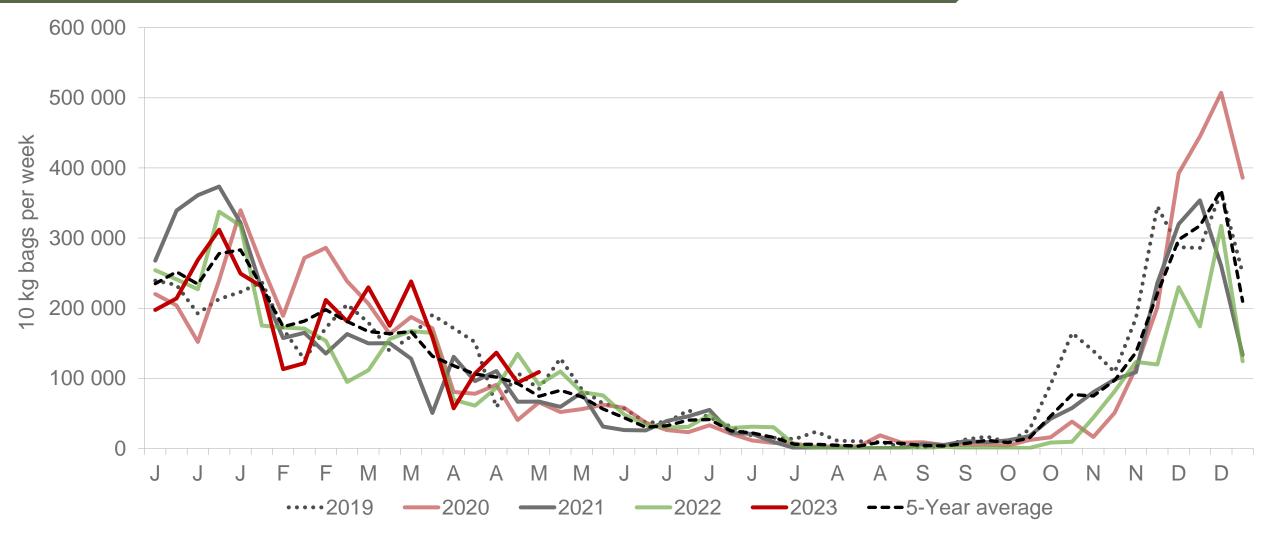

# Gauteng: Amount of 10 kg bags per week sold on FPMs (all classes)

Sold 466 737 bags less than the 5-year average (2018 to 2022) of the first nineteen weeks of each year.