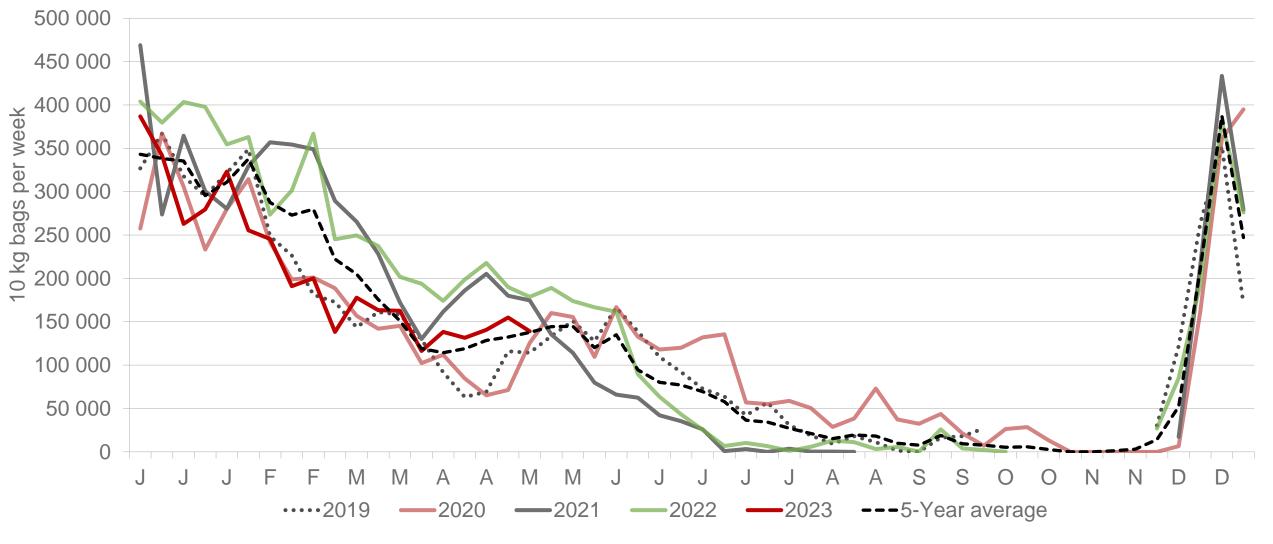

### Sandveld: Amount of 10 kg bags per week sold on FPMs (all classes)

Sold 1 038 410 less than the 5-year average (2018 to 2022) of the first nineteen weeks of each year.