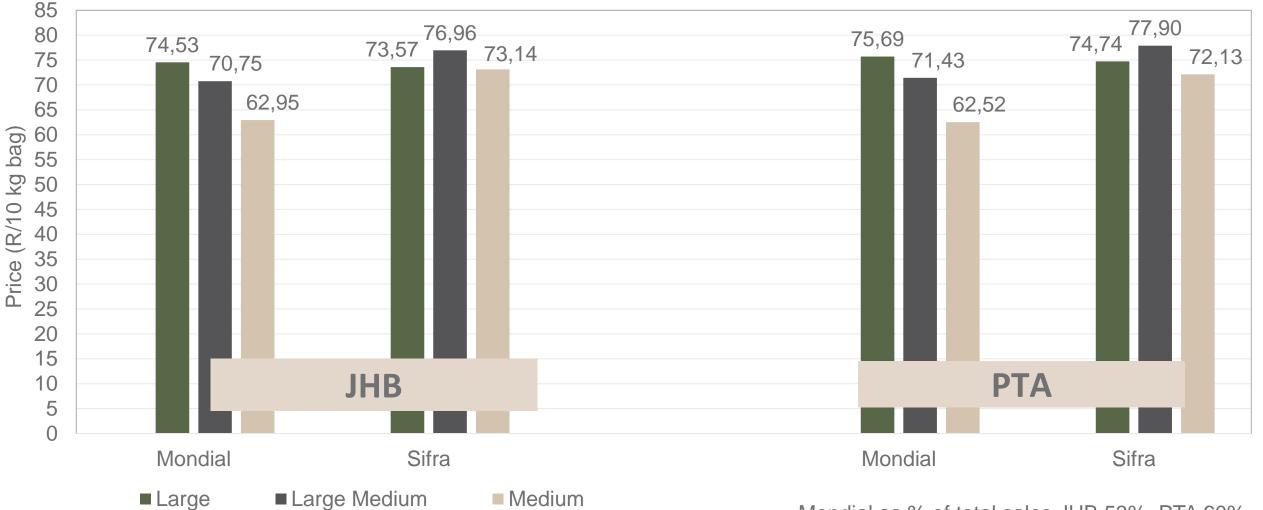

#### PTA & JHB markets: Average Prices - Different Sizes (only 10 kg bags)

Mondial as % of total sales JHB 53%, PTA 60% Sifra as % of total sales JHB 31%, PTA 22%

Potatoes SA Aartappels SA