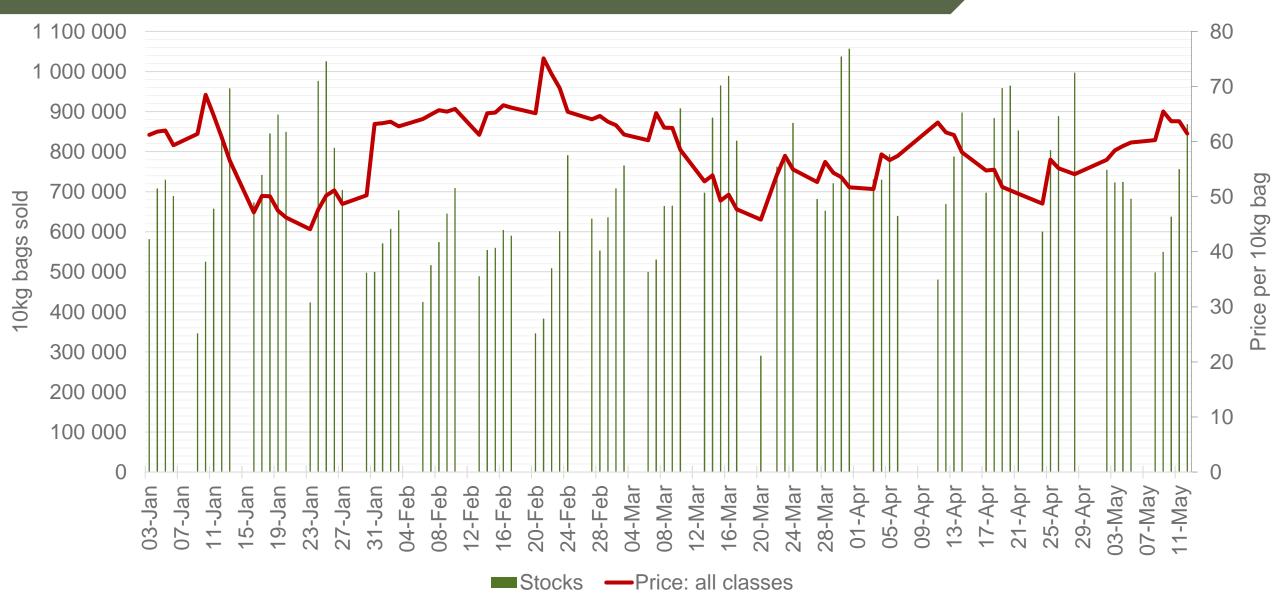

Information 12 May 2023



## Potatoes SA Aartappels SA

www.potatoes.co.za

#### Average weekly price – all markets & all classes





#### Market share of regions on fresh produce markets





#### Cumulative total number of 10 kg bags sold on markets: First 19 weeks of the year 2023

**R70** 45 Millions 40 R60 35 R50 30 10 KG BAGS R40 25 20 **R30** 15 R20 10 R10 5 0 R-5-Year 2019 2020 2021 2022 2023\* average Number of bags sold 42 383 517 40 547 708 40 006 134 39 809 133 39 768 891 36 218 184 • Average price R 37,90 R 40,64 R 37,04 R 37,31 R 40,83 R 57,53

Potatoes S artappels

> Э У

> (R/10 |

PRICE

Sold 4 329 524 bags less than the 5-year average (2018 to 2022) of the first nineteen weeks of each year

### RSA daily Price versus Daily Available stocks (all classes & all sizes)





# **JHB market daily :** Top 10% versus Bottom 10% prices – Class 1 Medium (Since January 2023)





#### **Average Class 1 Medium prices in regions**





# Eastern Free State: Amount of 10 kg bags per week sold on FPMs (all classes)





Sold 329 320 bags less than the 5-year average (2018 to 2022) of the first nineteen weeks of each year.

# Western Free State : Amount of 10 kg bags per week sold on FPMs (all classes)





### North West: Amount of 10 kg bags per week sold on FPMs (all classes)



Potatoes C

Sold 357 110 bags less than the 5-year average (2018 to 2022) of the first nineteen weeks of each year.

# Northern Cape: Amount of 10 kg bags per week sold on FPMs (all classes)





Sold 318 339 bags less than the 5-year average (2018 to 2022) of the first nineteen weeks of eac