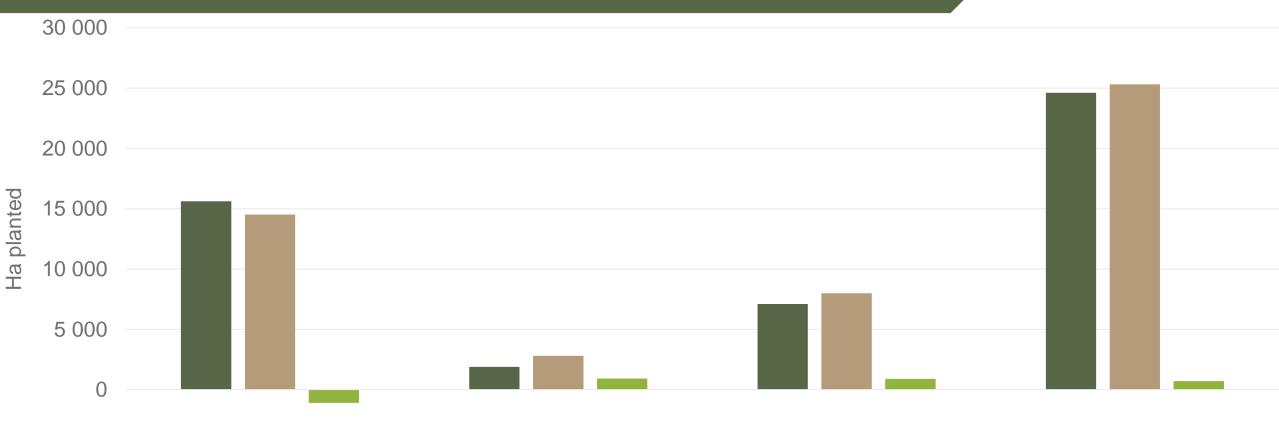

#### Hectares planted to date for season 2023 versus 2022

| -5 000  |        |         |       |        |  |  |  |  |  |  |  |  |
|---------|--------|---------|-------|--------|--|--|--|--|--|--|--|--|
| -3 000  | Table  | Process | Seed  | Total  |  |  |  |  |  |  |  |  |
| ■2022   | 15 626 | 1 885   | 7 103 | 24 614 |  |  |  |  |  |  |  |  |
| 2023    | 14 525 | 2 802   | 7 995 | 25 322 |  |  |  |  |  |  |  |  |
| Changes | -1 101 | 917     | 892   | 708    |  |  |  |  |  |  |  |  |

Regions finished planting: Northern Cape early, North West main, Eastern Free State main, Ceres main, North Eastern Cape, KZN summer, Northern Cape main \* To be confirmed, Western FS and South Western Free State harvest