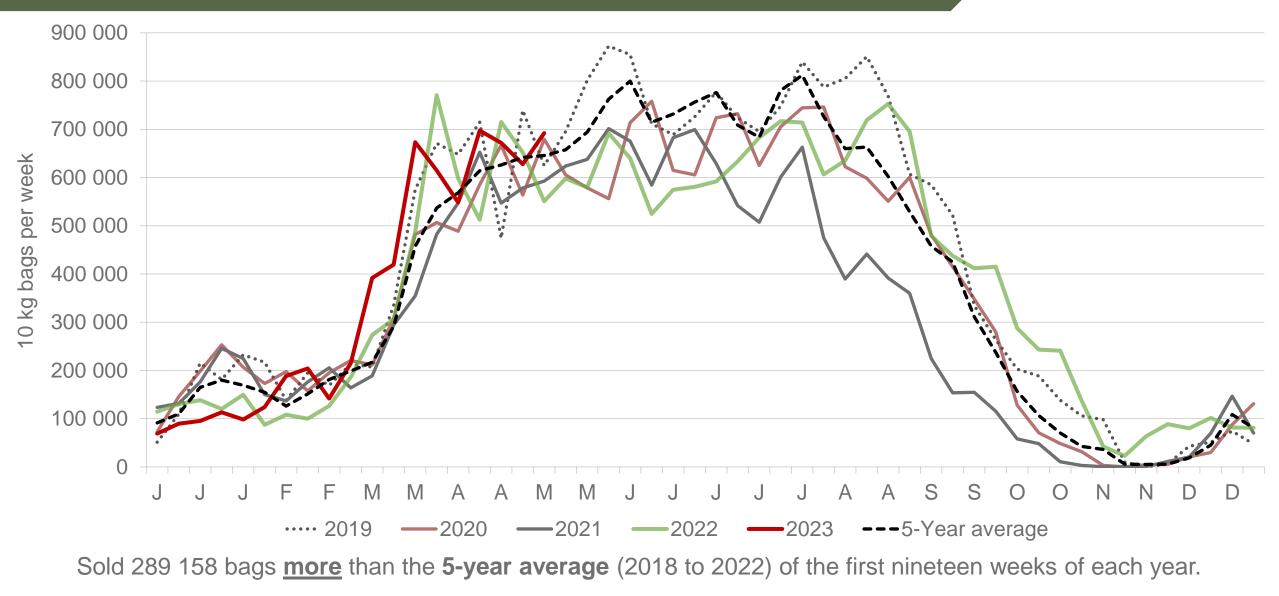

# KwaZulu-Natal: Amount of 10 kg bags per week sold on FPMs (all classes)

Sold 36 552 bags more than the 5-year average (2018 to 2022) of the first nineteen weeks of each year.