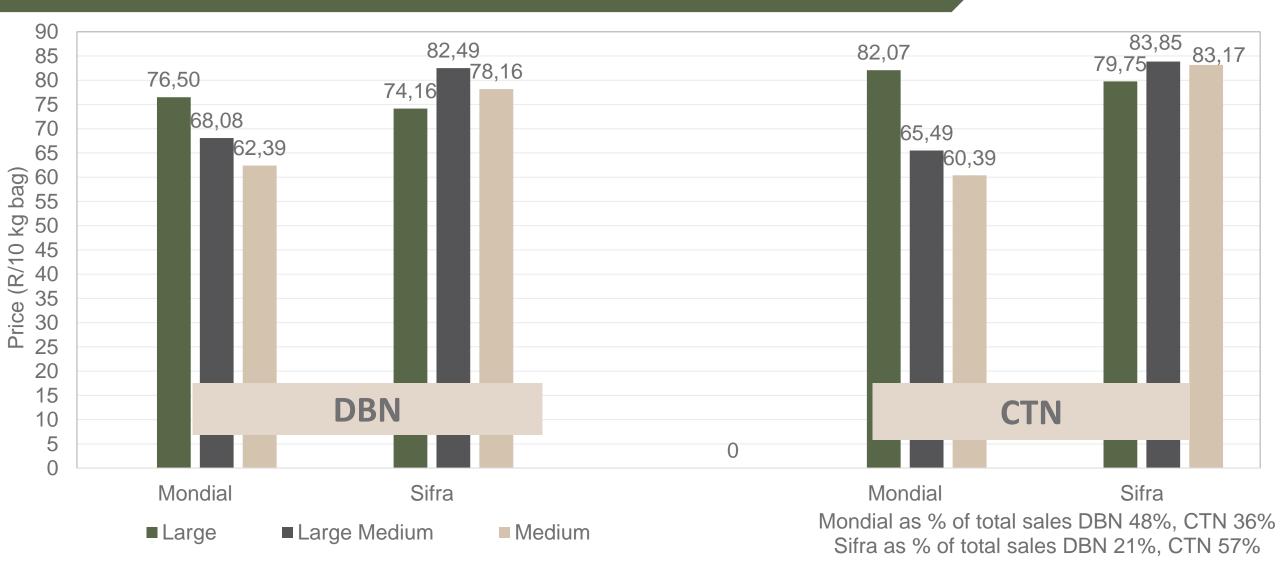

|        | -      |                    | -       |        | -                   |        | -      |            | -      |        | -         |        | -        |        | -           |        | -      |             | -         |        |
| Total             | 271 012            | 62,77  | 19 496 | 74,97              | 266 851 | 64,84  | 135 558             | 64,79  | 91 116 | 61,42      | 57 635 | 56,61  | 20 964    | 57,97  | 51 137   | 60,28  | 32 853      | 72,48  | 75 271 | 56,31       | 1 955 194 | 62,60  |

#### PTA & JHB markets: Average Prices - Different Sizes (only 10 kg bags)



Mondial as % of total sales JHB 53%, PTA 60% Sifra as % of total sales JHB 31%, PTA 22%

Potatoes SA Aartappels SA

#### **DBN & CTN markets:** Average Prices - Different Sizes (only 10 kg bags)





#### Hectares planted to date for season 2023 versus 2022





| -5 000  |        |         |       |        |  |  |  |  |  |  |  |  |
|---------|--------|---------|-------|--------|--|--|--|--|--|--|--|--|
| -3 000  | Table  | Process | Seed  | Total  |  |  |  |  |  |  |  |  |
| ■2022   | 15 626 | 1 885   | 7 103 | 24 614 |  |  |  |  |  |  |  |  |
| 2023    | 14 525 | 2 802   | 7 995 | 25 322 |  |  |  |  |  |  |  |  |
| Changes | -1 101 | 917     | 892   | 708    |  |  |  |  |  |  |  |  |

Regions finished planting: Northern Cape early, North West main, Eastern Free State main, Ceres main, North Eastern Cape, KZN summer, Northern Cape main \* To be confirmed, Western FS and South Western Free State harvest

## Thank you for your time

Feel free to contact us fpcoetzee@potatoes.co.za dik