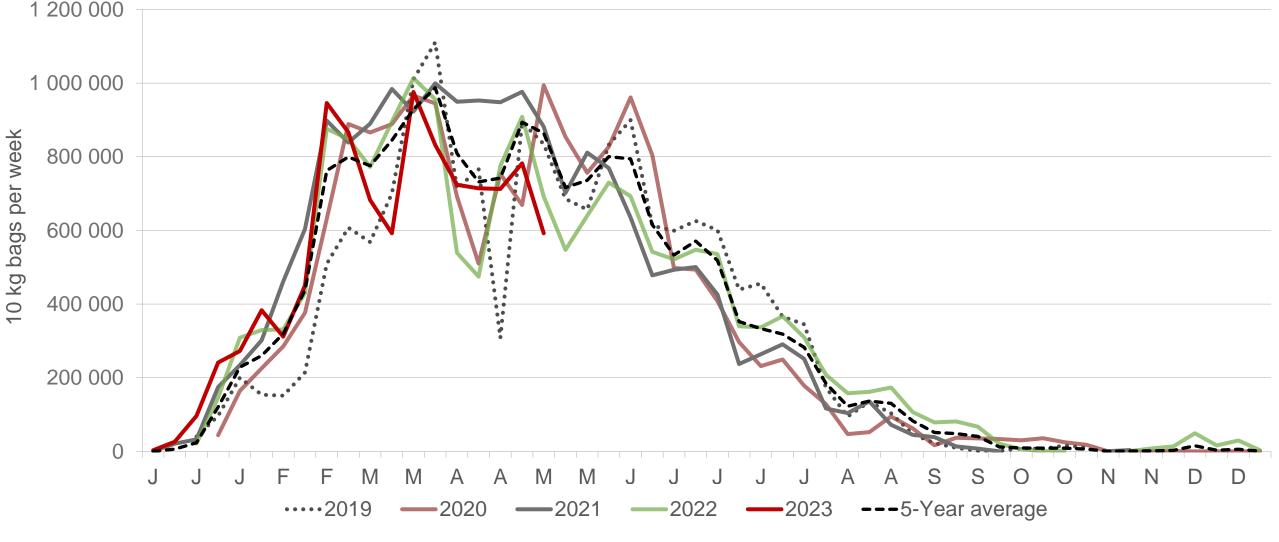

#### Cumulative total number of 10 kg bags sold on markets: First 19 weeks of the year 2023

**R70** 45 Millions 40 R60 35 R50 30 10 KG BAGS R40 25 20 **R30** 15 R20 10 R10 5 0 R-5-Year 2019 2020 2021 2022 2023\* average Number of bags sold 42 383 517 40 547 708 40 006 134 39 809 133 39 768 891 36 218 184 • Average price R 37,90 R 40,64 R 37,04 R 37,31 R 40,83 R 57,53