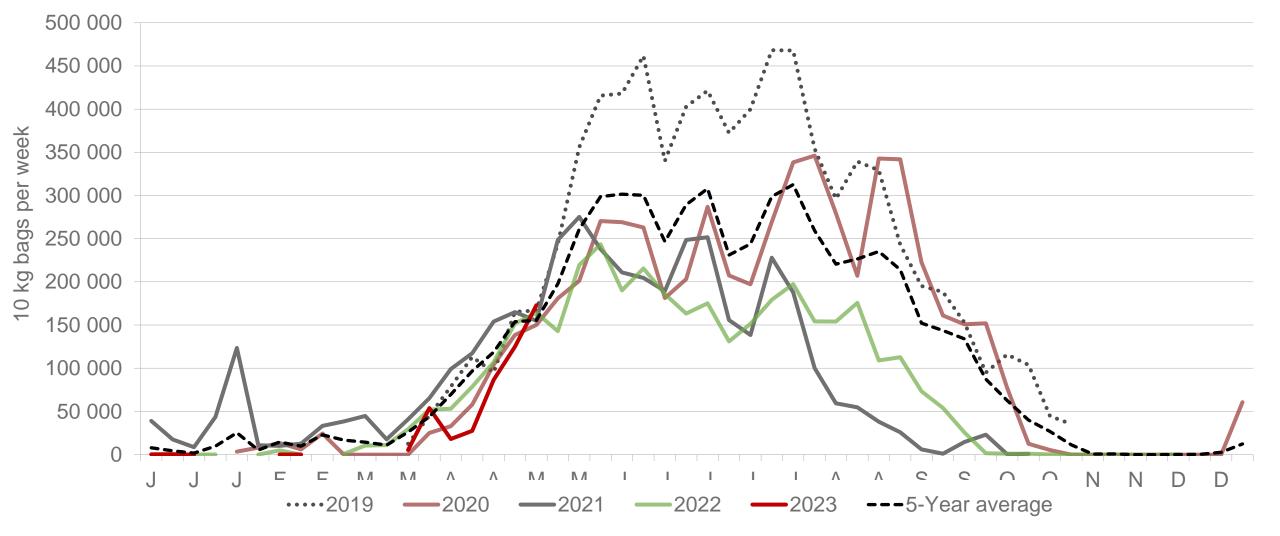

# Eastern Free State: Amount of 10 kg bags per week sold on FPMs (all classes)

Sold 329 320 bags less than the 5-year average (2018 to 2022) of the first nineteen weeks of each year.