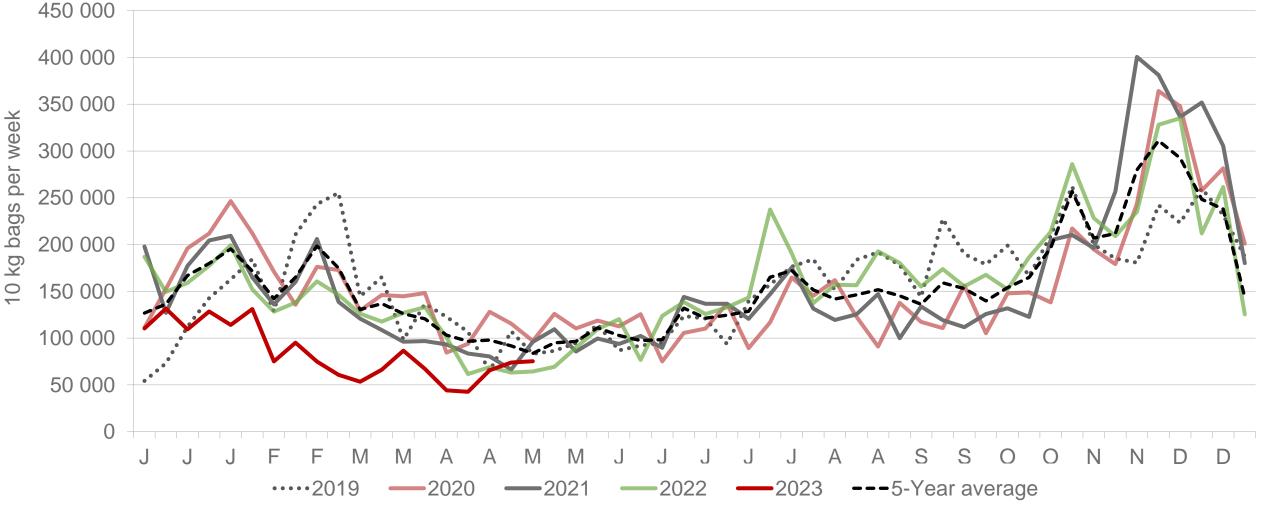

# KwaZulu-Natal: Amount of 10 kg bags per week sold on FPMs (all classes)

Sold 36 552 bags more than the 5-year average (2018 to 2022) of the first nineteen weeks of each year.