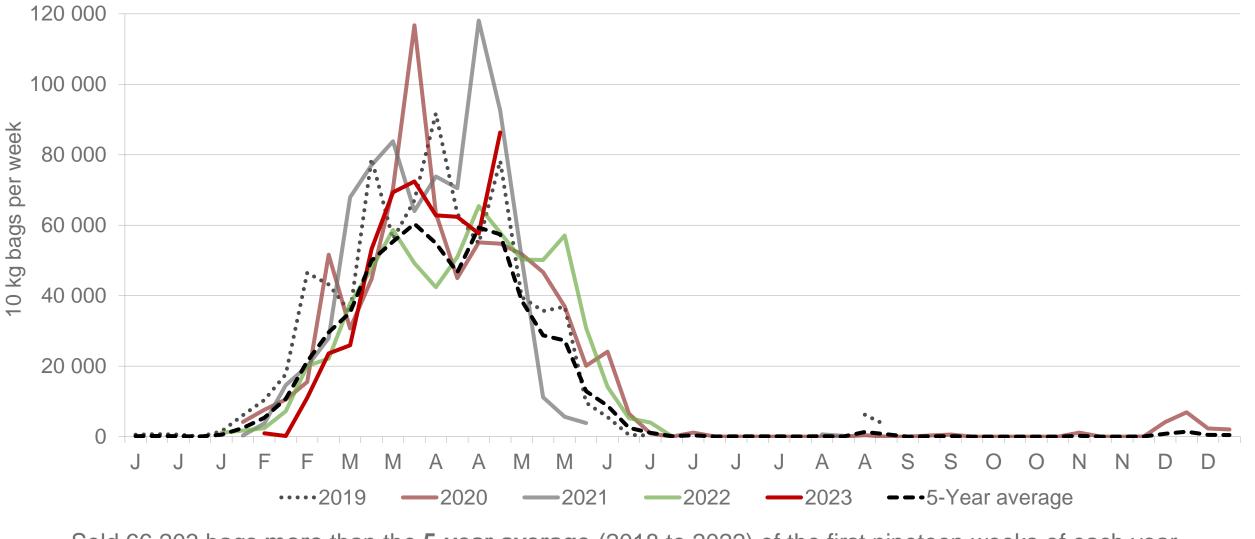

#### Cumulative total number of 10 kg bags sold on markets: First 19 weeks of the year 2023

**R70** 45 Millions 40 R60 35 R50 30 10 KG BAGS R40 25 20 **R30** 15 R20 10 R10 5 0 R-5-Year 2019 2020 2021 2022 2023\* average Number of bags sold 42 383 517 40 547 708 40 006 134 39 809 133 39 768 891 36 218 184 • Average price R 37,90 R 40,64 R 37,04 R 37,31 R 40,83 R 57,53

Potatoes S artappels

> Э У

> (R/10 |

PRICE

Sold 4 329 524 bags less than the 5-year average (2018 to 2022) of the first nineteen weeks of each year