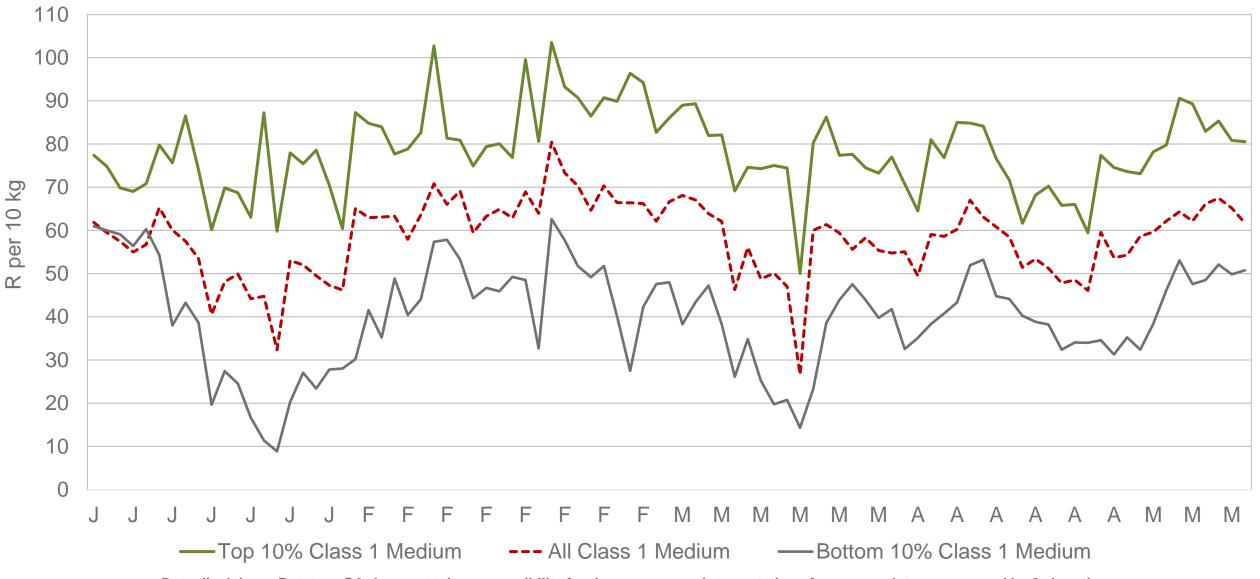

# **JHB market daily :** Top 10% versus Bottom 10% prices – Class 1 Medium (Since January 2023)