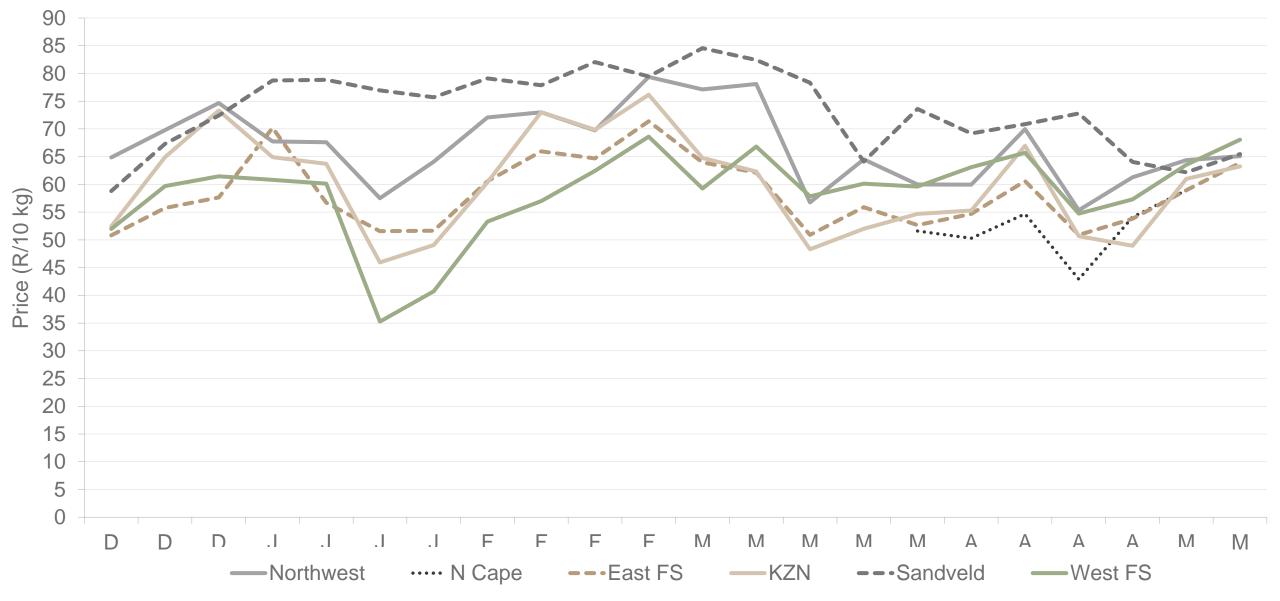

f regions on fresh produce markets





#### Cumulative total number of 10 kg bags sold on markets: First 19 weeks of the year 2023

**R70** 45 Millions 40 R60 35 R50 30 10 KG BAGS R40 25 20 **R30** 15 R20 10 R10 5 0 R-5-Year 2019 2020 2021 2022 2023\* average Number of bags sold 42 383 517 40 547 708 40 006 134 39 809 133 39 768 891 36 218 184 • Average price R 37,90 R 40,64 R 37,04 R 37,31 R 40,83 R 57,53

Potatoes S artappels

> Э У

> (R/10 |

PRICE

Sold 4 329 524 bags less than the 5-year average (2018 to 2022) of the first nineteen weeks of each year

### RSA daily Price versus Daily Available stocks (all classes & all sizes)





# **JHB market daily :** Top 10% versus Bottom 10% prices – Class 1 Medium (Since January 2023)





#### **Average Class 1 Medium prices in regions**





# Eastern Free State: Amount of 10 kg bags per week sold on FPMs (all classes)





Sold 329 320 bags less than the 5-year average (2018 to 2022) of the first nineteen weeks of each year.

# Western Free State : Amount of 10 kg bags per week sold on FPMs (all classes)





### North West: Amount of 10 kg bags per week sold on FPMs (all classes)



Potatoes C

Sold 357 110 bags less than the 5-year average (2018 to 2022) of the first nineteen weeks of each year.

# Northern Cape: Amount of 10 kg bags per week sold on FPMs (all classes)





Sold 318 339 bags less than the 5-year average (2018 to 2022) of the first nineteen weeks of each year.

# KwaZulu-Natal: Amount of 10 kg bags per week sold on FPMs (all classes)





Sold 36 552 bags more than the 5-year average (2018 to 2022) of the