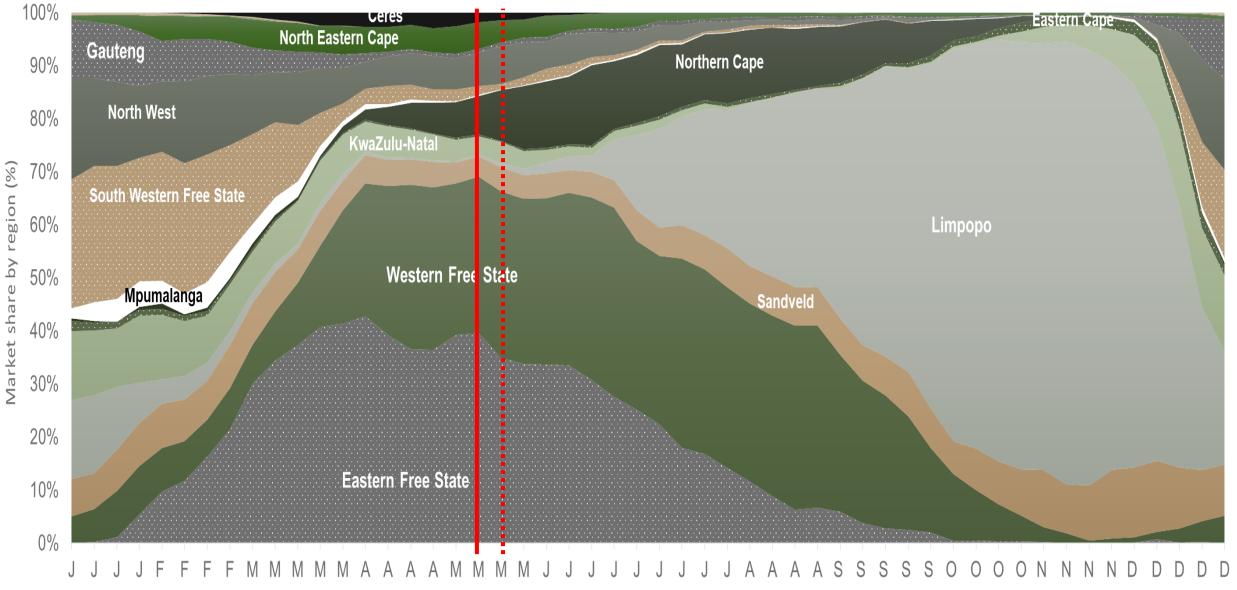

# Weekly Market Information 12 May 2023



## Potatoes SA Aartappels SA

www.potatoes.co.za

#### Average weekly price – all markets & all classes





#### Market share of regions on fresh produce markets





#### Cumulative total number of 10 kg bags sold on markets: First 19 weeks of the year 2023

**R70** 45 Millions 40 R60 35 R50 30 10 KG BAGS R40 25 20 **R30** 15 R20 10 R10 5 0 R-5-Year 2019 2020 2021 2022 2023\* average Number of bags sold 42 383 517 40 547 708 40 006 134 39 809 133 39 768 891 36 218 184 • Average price R 37,90 R 40,64 R 37,04 R 37,31 R 40,83 R 57,53

Potatoes S artappels

> Э У

> (R/10 |

PRICE

Sold 4 329 524 bags less than the 5-year average (2018 to 2022) of the first nineteen weeks of each year

### RSA daily Price versus Daily Available stocks (all classes & all sizes)





# **JHB market daily :** Top 10% versus Bottom 10% prices – Class 1 Medium (Since January 2023)





#### **Average Class 1 Medium prices in regions**





# Eastern Free State: Amount of 10 k