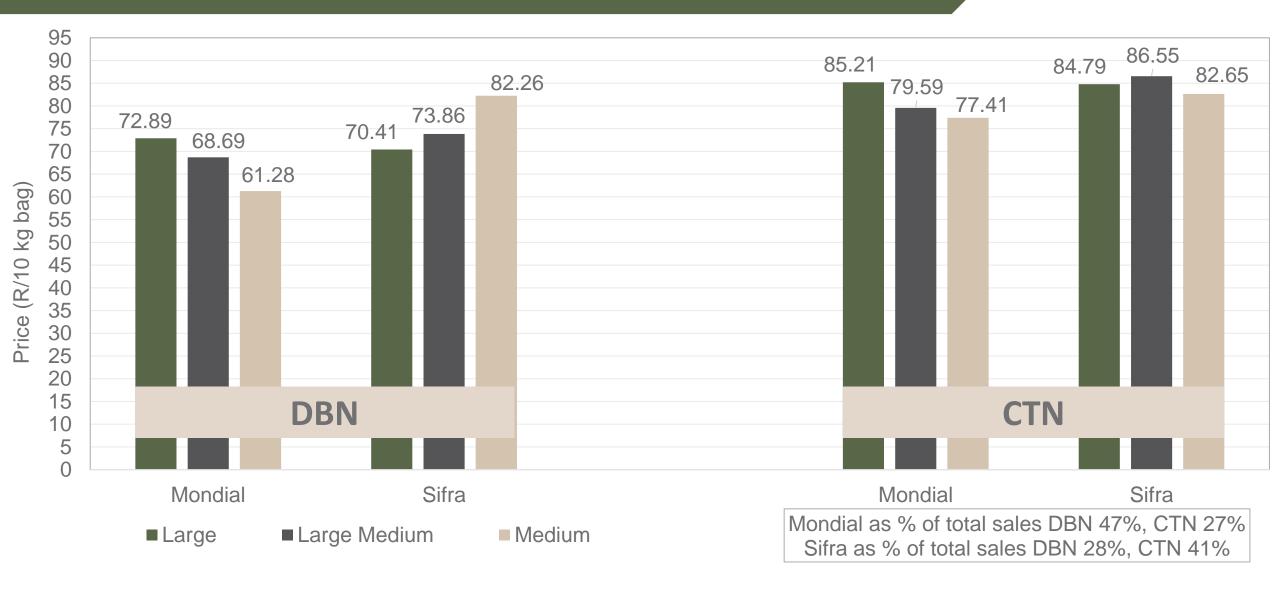

|                | -      |        | -                |        | -            |                | -          |                | -          |                | -                    |                | 30               | 22,00          |
| Total      | 386 326              | 58,29          | 184 145        | 58,34          | 124 824        | 61,41          | 41 984       | 63,15          | 71 925        | 60,22          | 58 742 | 59,42  | 64 751           | 68,92  | 37 504       | 66,59          | 51 947     | 69,19          | 29 393     | 75,54          | 58 765               | 72,25          | 1 917 193        | 60,96          |

### PTA & JHB markets: Average Prices - Different Sizes (only 10 kg bags)





### **DBN & CTN markets**: Average Prices - Different Sizes (only 10 kg bags)





#### Hectares planted to date for season 2023 versus 2022





Regions finished planting: Northern Cape early, North West main, Eastern Free State main \* (Ha to be confirmed), Ceres main, North Eastern Cape, KZN summer and South Western Free State harvest