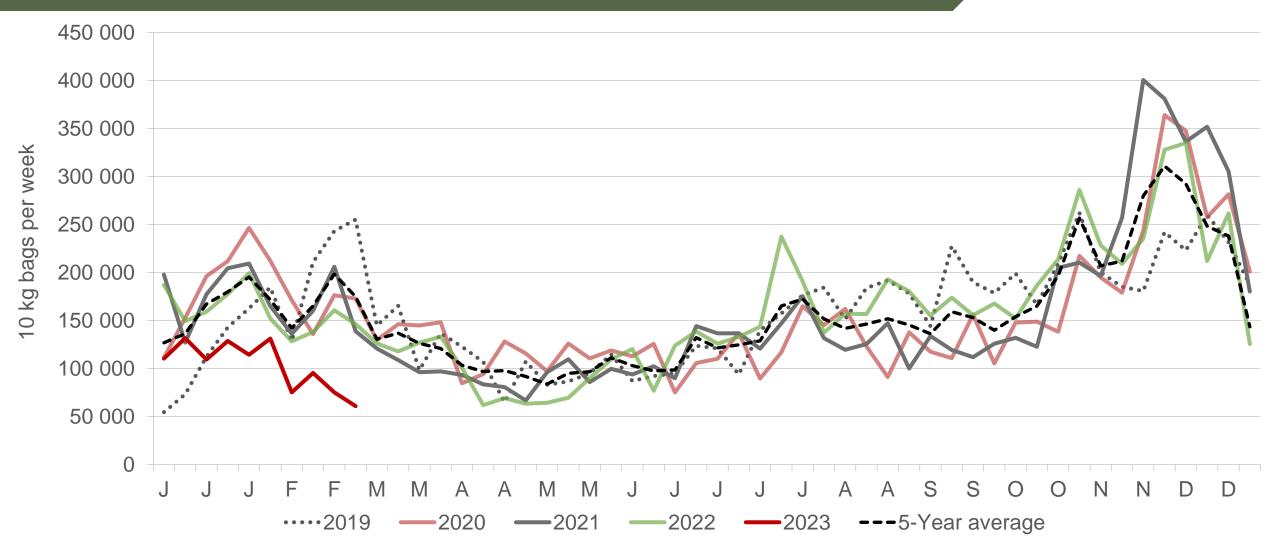

## South Western Free State: Amount of 10 kg bags per week sold on FPMs (all classes)

Sold 1 313 470 bags less than the 5-year average (2018 to 2022) of the first ten weeks of each year.