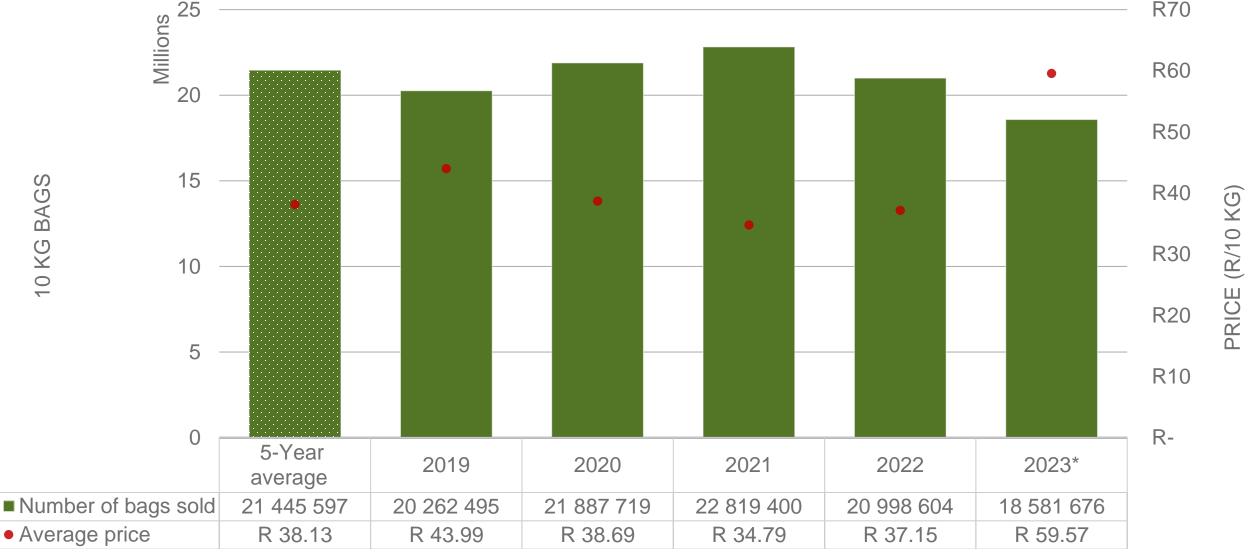

# Cumulative total number of 10 kg bags sold on markets: First 10 weeks of the year 2023

Sold 2 863 921 bags less than the 5-year average (2018 to 2022) of the first ten weeks of each year