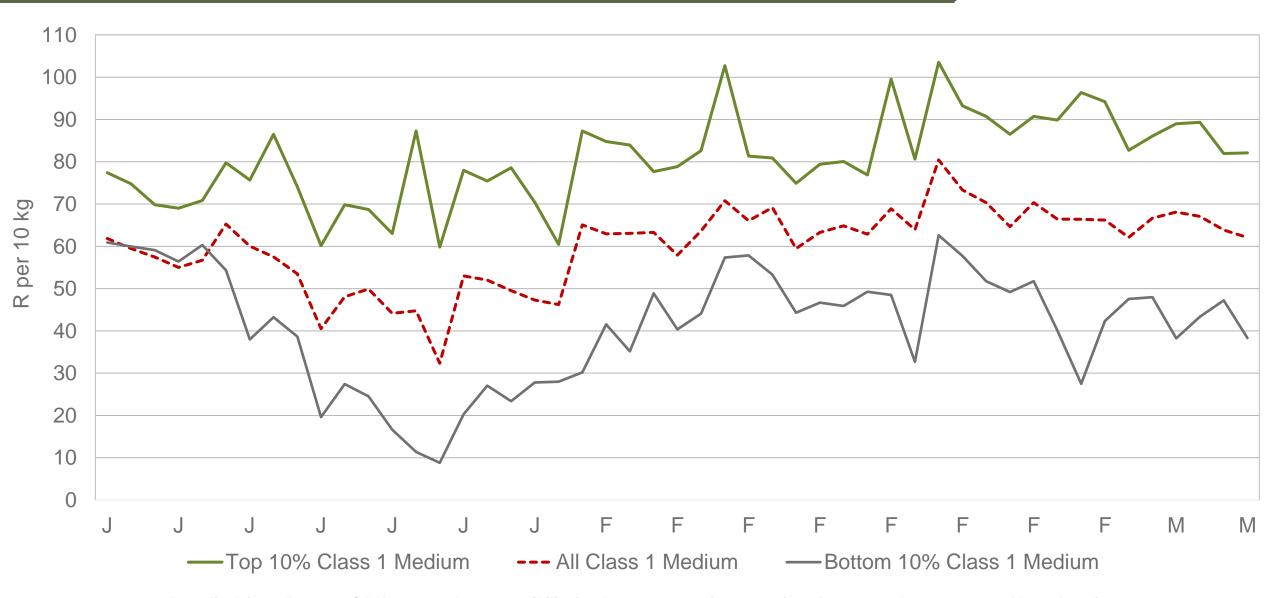

## JHB market daily: Top 10% versus Bottom 10% prices – Class 1 Medium (Since January 2023)