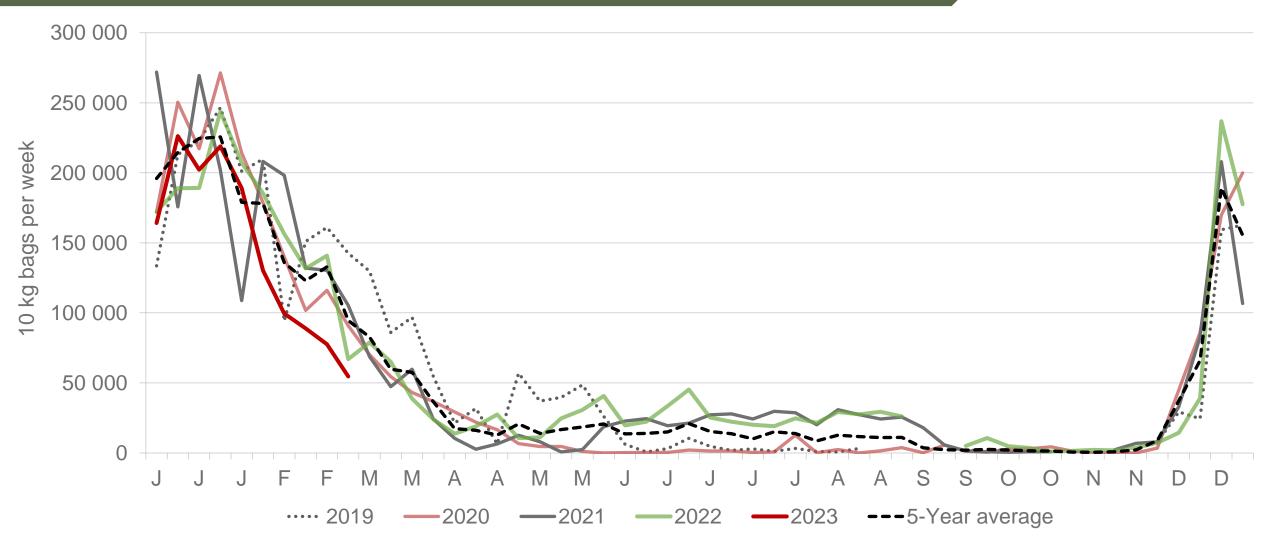

# Gauteng: Amount of 10 kg bags per week sold on FPMs (all classes)

Sold 252 402 bags less than the 5-year average (2018 to 2022) of the first ten weeks of each year.