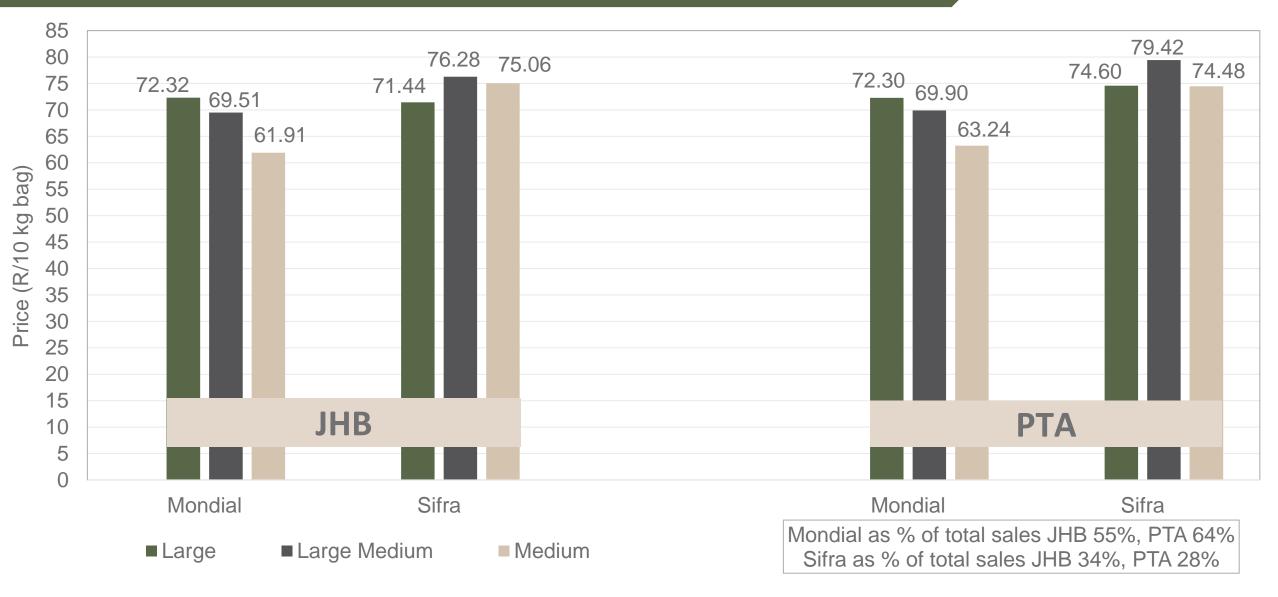

| -              |                | -            |                | -             |                | -      |        | -                |        | -            |                | -          |                | -          |                | -                    |                | 30               | 22,00          |
| Total      | 386 326              | 58,29          | 184 145        | 58,34          | 124 824        | 61,41          | 41 984       | 63,15          | 71 925        | 60,22          | 58 742 | 59,42  | 64 751           | 68,92  | 37 504       | 66,59          | 51 947     | 69,19          | 29 393     | 75,54          | 58 765               | 72,25          | 1 917 193        | 60,96          |

### PTA & JHB markets: Average Prices - Different Sizes (only 10 kg bags)





### **DBN & CTN markets**: Average Prices - Different Sizes (only 10 kg bags)





#### Hectares planted to date for season 2023 versus 2022





Regions finished planting: Northern Cape early, North West main, Eastern Free State main \* (Ha to be confirmed), Ceres main, North Eastern Cape, KZN summer and South Western Free State harvest