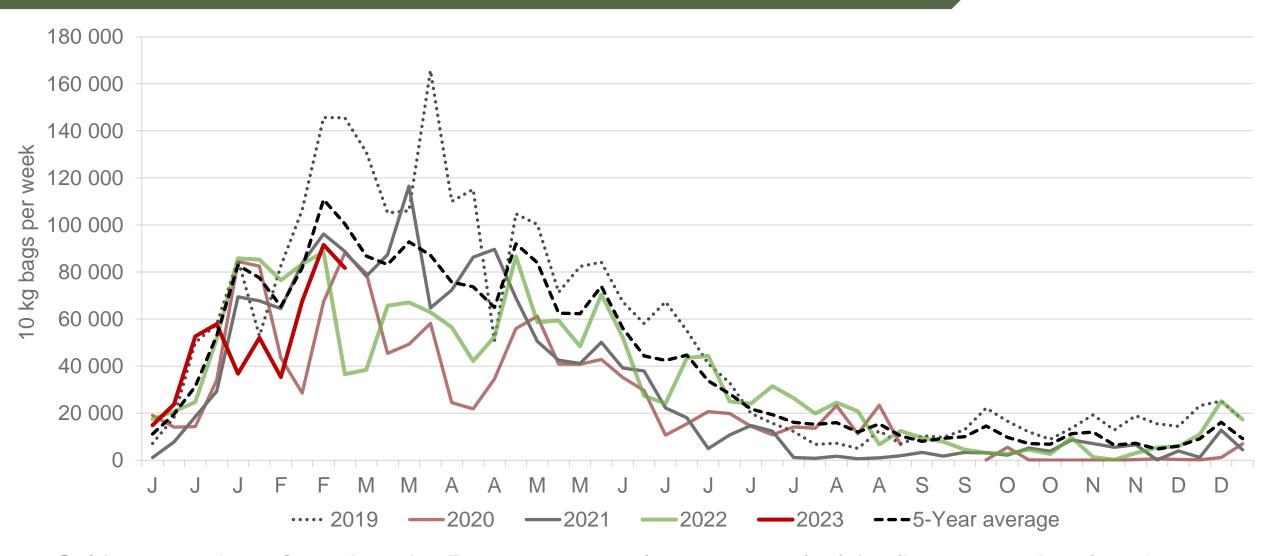

## Eastern Free State: Amount of 10 kg bags per week sold on FPMs (all classes)

Sold 640 309 bags more than the 5-year average (2018 to 2022) of the first ten weeks of each year.