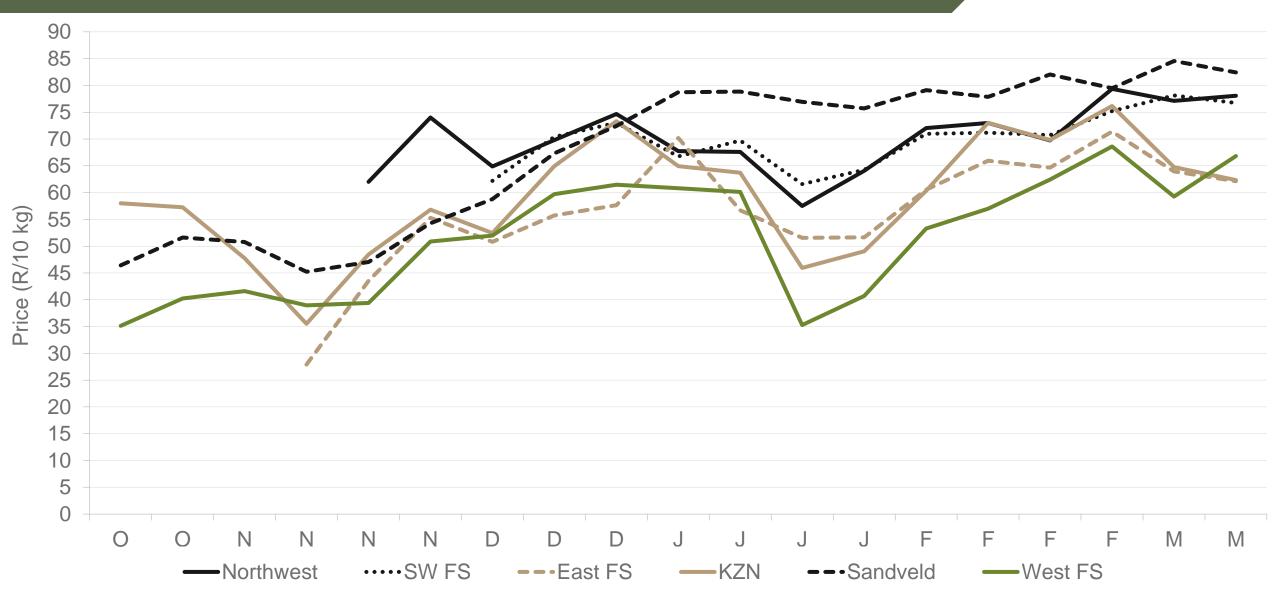

#### Average weekly price – all markets & all classes





#### Market share of regions on fresh produce markets





# Cumulative total number of 10 kg bags sold on markets: First 10 weeks of the year 2023





Sold 2 863 921 bags less than the 5-year average (2018 to 2022) of the first ten weeks of each year

#### RSA daily Price versus Daily Available stocks (all classes & all sizes)



0 kg)



## JHB market daily: Top 10% versus Bottom 10% prices – Class 1 Medium (Since January 2023)





### **Average Class 1 Medium prices in regions**





## Eastern Free State: Amount of 10 kg bags per week sold on FPMs (all classes)





Sold 640 309 bags more than the 5-year average (2018 to 2022) of the first ten weeks of each year.

# Western Free State: Amount of 10 kg bags per week sold on FPMs (all classes)





Sold 307 951 bags less than the 5-year average (2018 to 2022) of the first ten weeks of each year.

### KwaZulu-Natal: Amount of 10 kg bags per week sold on FPMs (all classes)





Sold 147 031 bags less than the 5-year average (2018 to 2022) of the first ten weeks of each year.

## South Western Free State: Amount of 10 kg bags per week sold on FPMs (all classes)





Sold 1 313 470 bags less than the 5-year average (2018 to 2022) of the first ten weeks of each year.

#### North West: Amount of 10 kg bags per week sold on