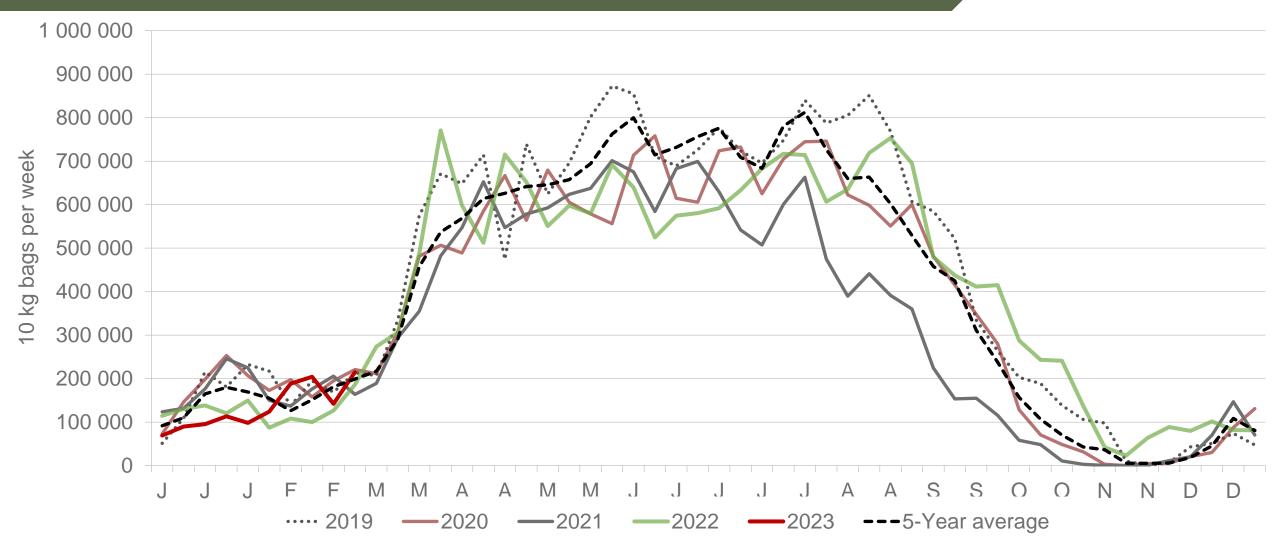

## Eastern Free State: Amount of 10 kg bags per week sold on FPMs (all classes)

Sold 640 309 bags more than the 5-year average (2018 to 2022) of the first ten weeks of each year.