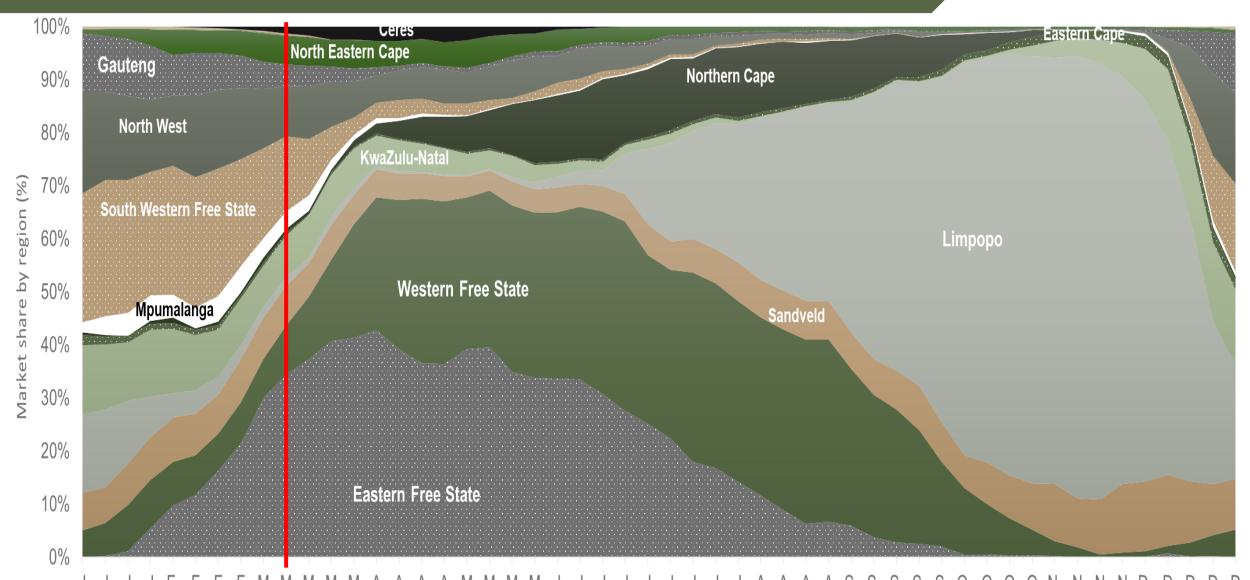

#### Average weekly price – all markets & all classes





#### Market share of regions on fresh produce markets





# Cumulative total number of 10 kg bags sold on markets: First 10 weeks of the year 2023





Sold 2 863 921 bags less than the 5-year average (2018 to 2022) of the first ten weeks of each year

#### RSA daily Price versus Daily Available stocks (all classes & all sizes)



0 kg)



## JHB market daily: Top 10% versus Bottom 10% prices – Class 1 Medium (Since January 2023)





### **Average Class 1 Medium prices in regions**





## Eastern Free State: Amount of 10 kg bags per week sold on FPMs (all classes)





Sold 640 309 bags more than the 5-year average (2018 to 2022) of the first ten weeks of each year.

# Western Free State: Amount of 10 kg bags per week sold on FPMs (all classes)





Sold 307 951 bags less than the 5-year average (2018 to 2022) of the first ten weeks of each y