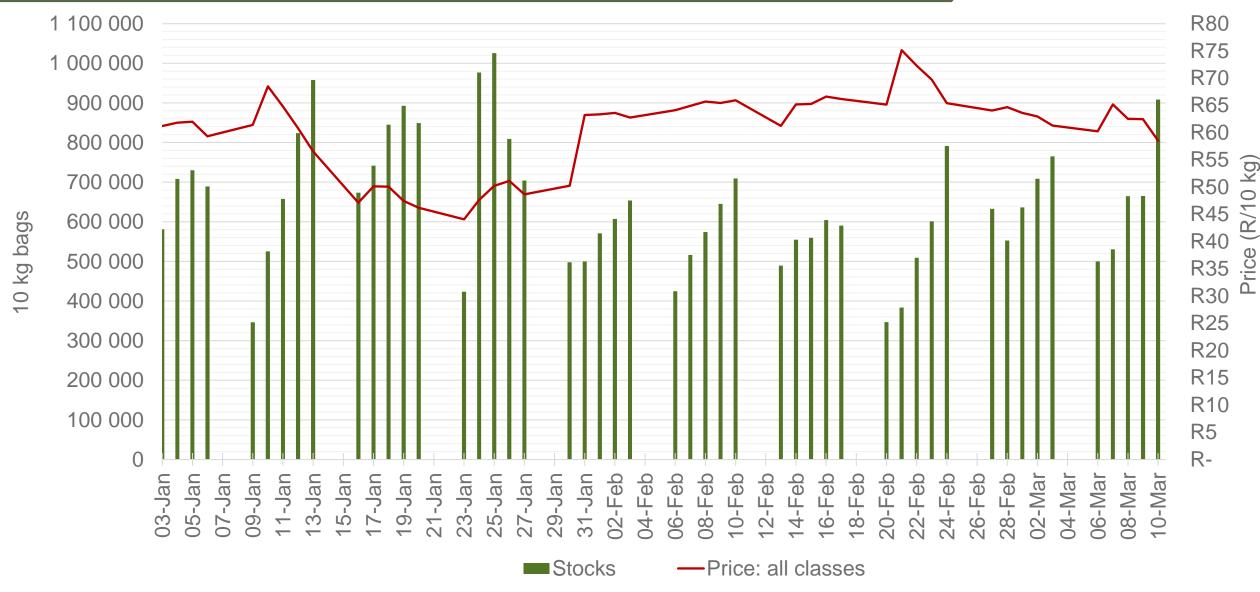

#### RSA daily Price versus Daily Available stocks (all classes & all sizes)

0 kg)