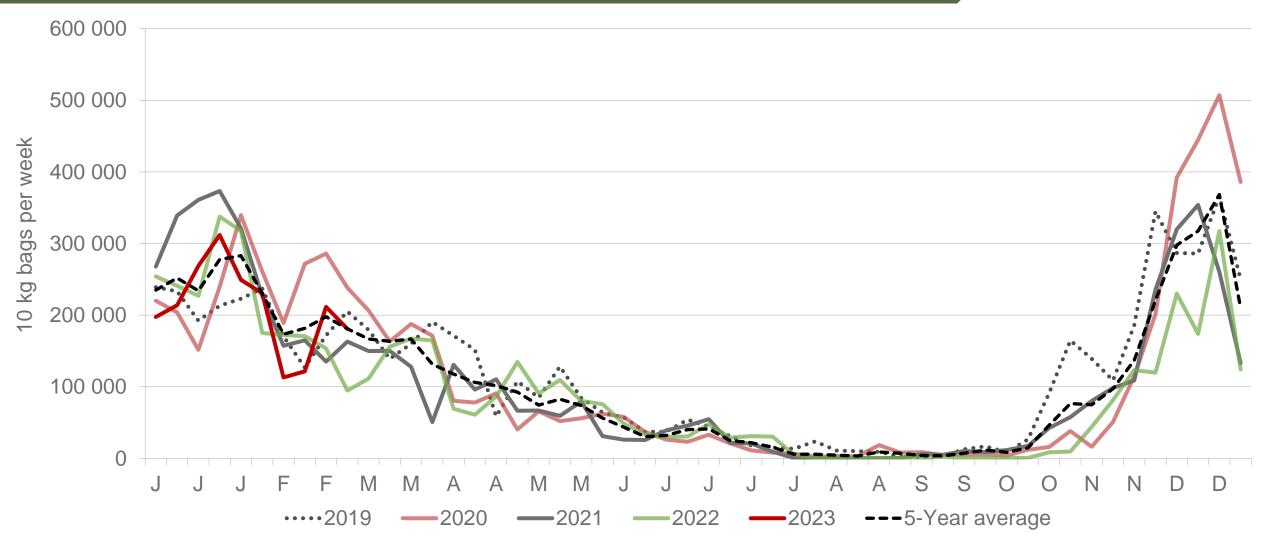

## South Western Free State: Amount of 10 kg bags per week sold on FPMs (all classes)

Sold 1 313 470 bags less than the 5-year average (2018 to 2022) of the first ten weeks of each year.