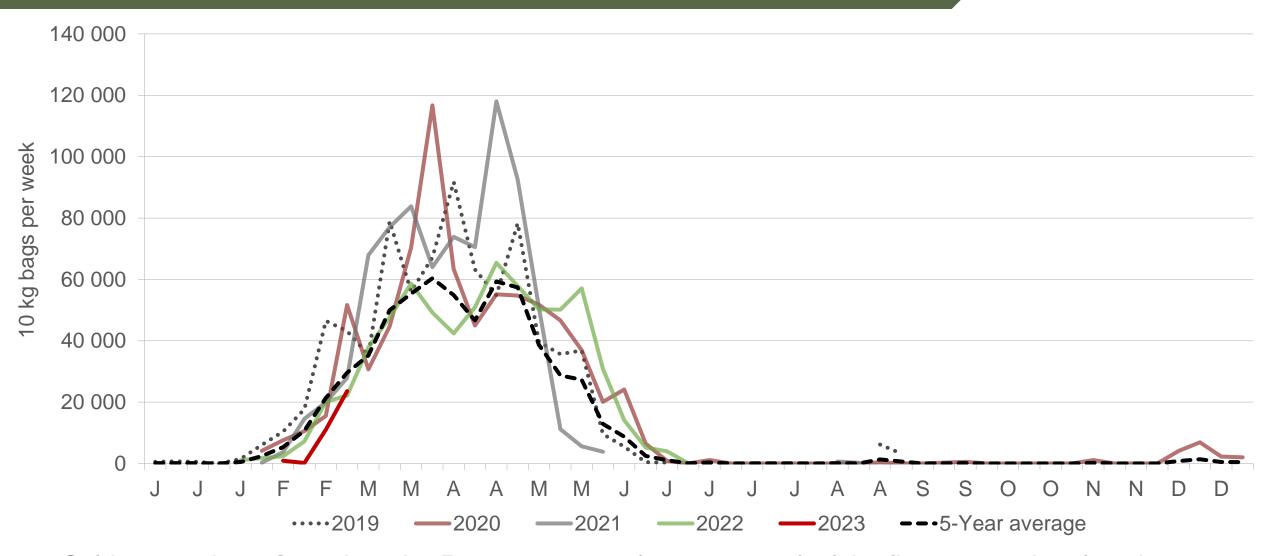

# Cumulative total number of 10 kg bags sold on markets: First 10 weeks of the year 2023

Sold 2 863 921 bags less than the 5-year average (2018 to 2022) of the first ten weeks of each year