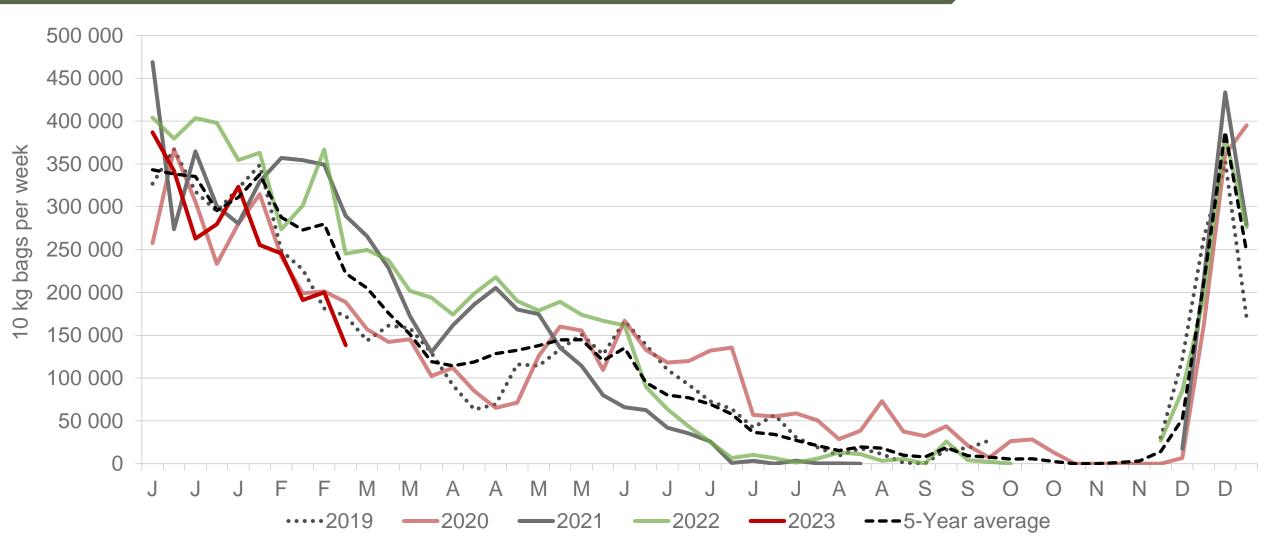

### KwaZulu-Natal: Amount of 10 kg bags per week sold on FPMs (all classes)

Sold 147 031 bags less than the 5-year average (2018 to 2022) of the first ten weeks of each year.