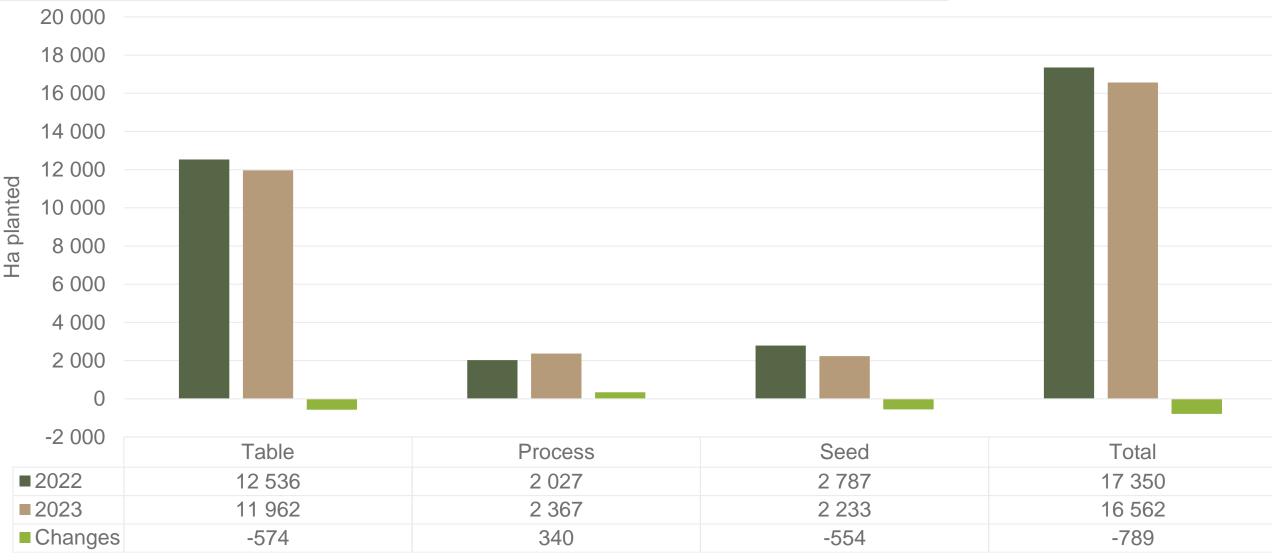

#### Hectares planted to date for season 2023 versus 2022

Regions finished planting: Northern Cape early, North West main, Eastern Free State main \* (Ha to be confirmed), Ceres main, North Eastern Cape, KZN summer and South Western Free State harvest