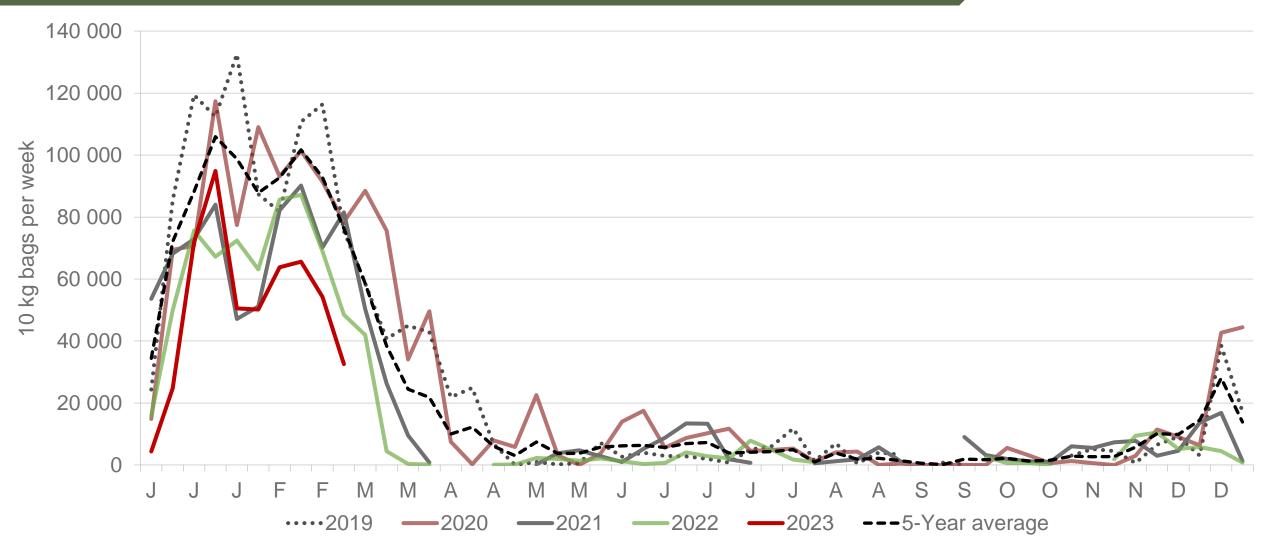

### KwaZulu-Natal: Amount of 10 kg bags per week sold on FPMs (all classes)

Sold 147 031 bags less than the 5-year average (2018 to 2022) of the first ten weeks of each year.