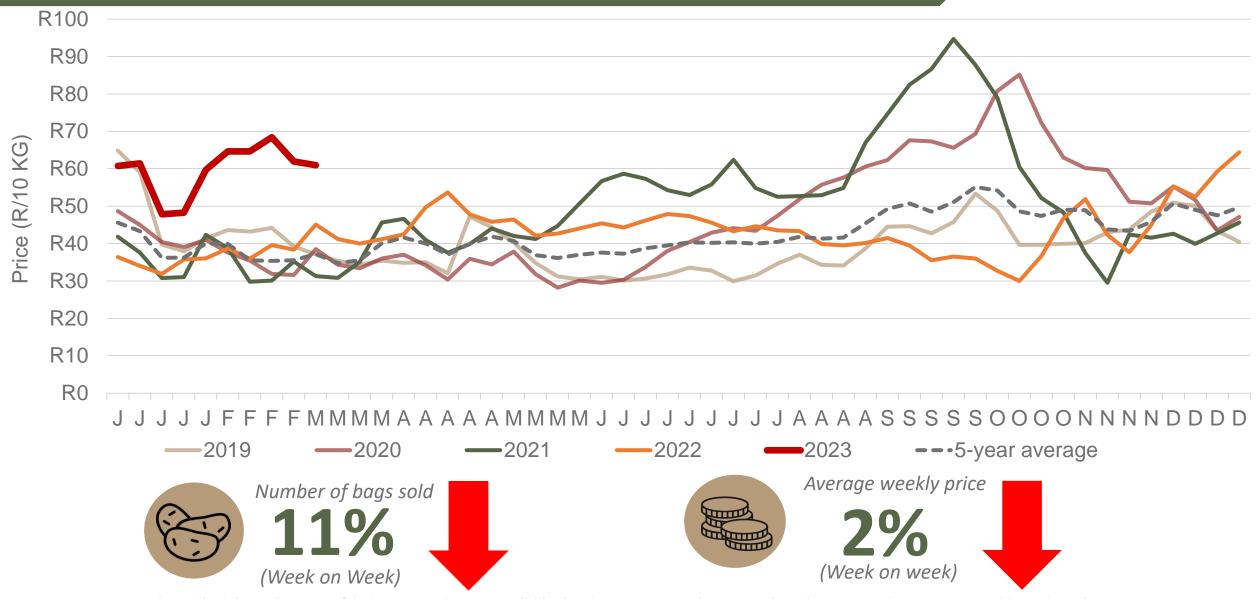

#### Average weekly price – all markets & all classes





#### Market share of regions on fresh produce markets





# Cumulative total number of 10 kg bags sold on markets: First 10 weeks of the year 2023





Sold 2 863 921 bags less than the 5-year average (2018 to 2022) of the first ten weeks of each year

#### RSA daily Price versus Daily Available stocks (all classes & all sizes)



0 kg)



## JHB market daily: Top 10% versus Bottom 10% prices – Class 1 Medium (Since January 2023)





### **Average Class 1 Medium prices in regions**





## Eastern Free State: Amount of 10 kg bags per week sold on FPMs (all classes)





Sold 640 309 bags more than the 5-year average (2018 to 2022) of the first ten weeks of each year.

# Western Free State: Amount of 10 kg bags per week sold on FPMs (all classes)





Sold 307 951 bags less than the 5-y