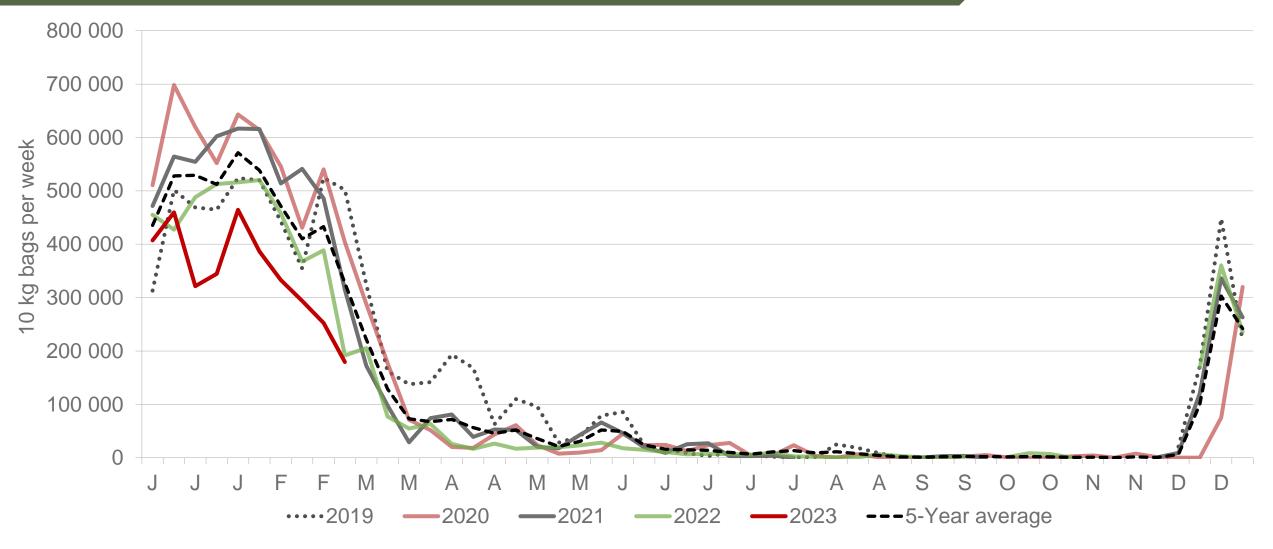

# Western Free State: Amount of 10 kg bags per week sold on FPMs (all classes)

Sold 307 951 bags less than the 5-year average (2018 to 2022) of the first ten weeks of each year.