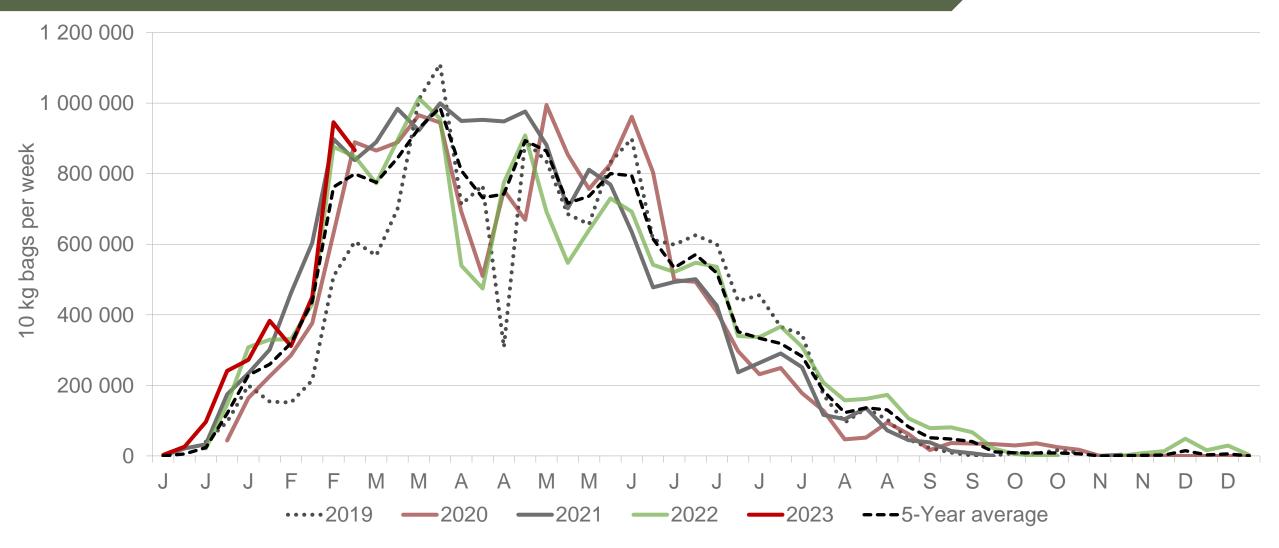

# Cumulative total number of 10 kg bags sold on markets: First 10 weeks of the year 2023

Sold 2 863 921 bags less than the 5-year average (2018 to 2022) of the first ten weeks of each year