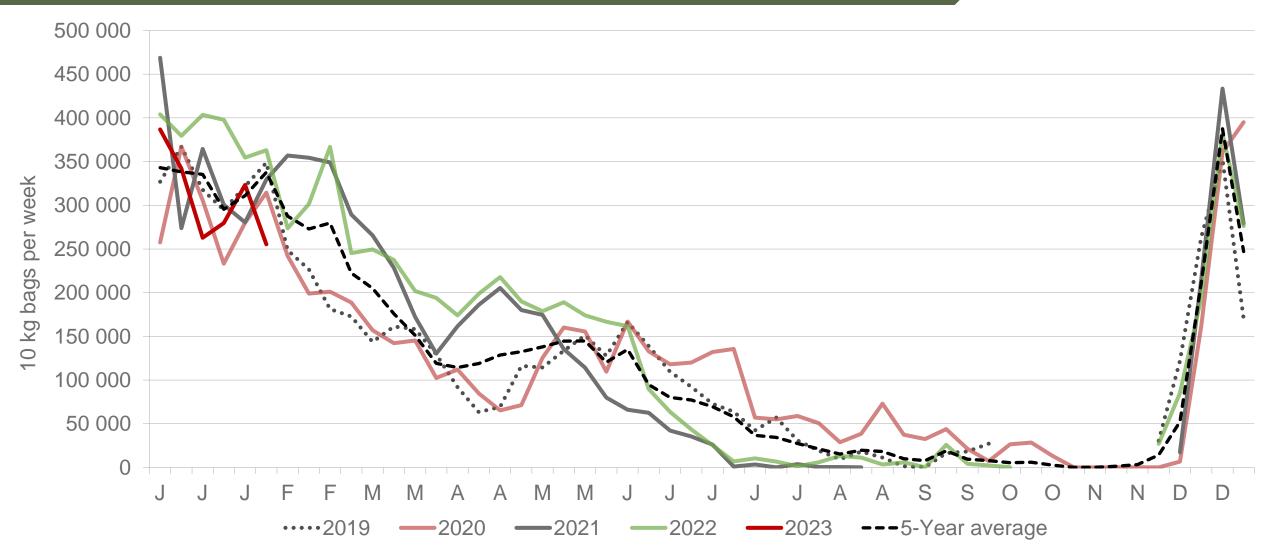

## South Western Free State: Amount of 10 kg bags per week sold on FPMs (all classes)

Sold 730 374 bags less than the 5-year average (2018 to 2022) of the first six weeks of each year.