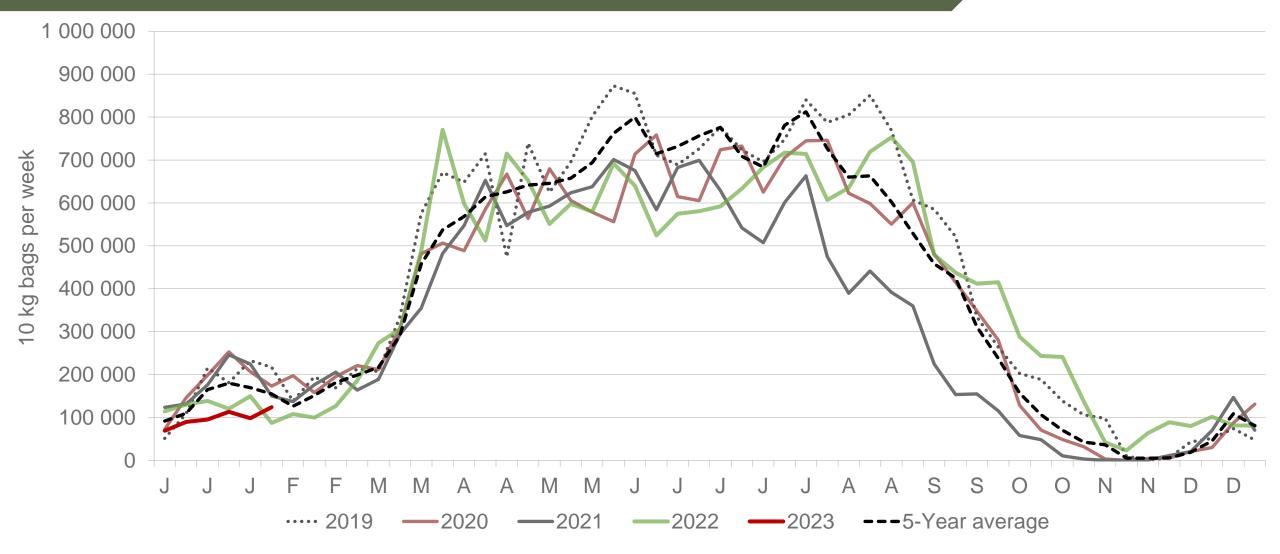

## South Western Free State: Amount of 10 kg bags per week sold on FPMs (all classes)

Sold 730 374 bags less than the 5-year average (2018 to 2022) of the first six weeks of each year.