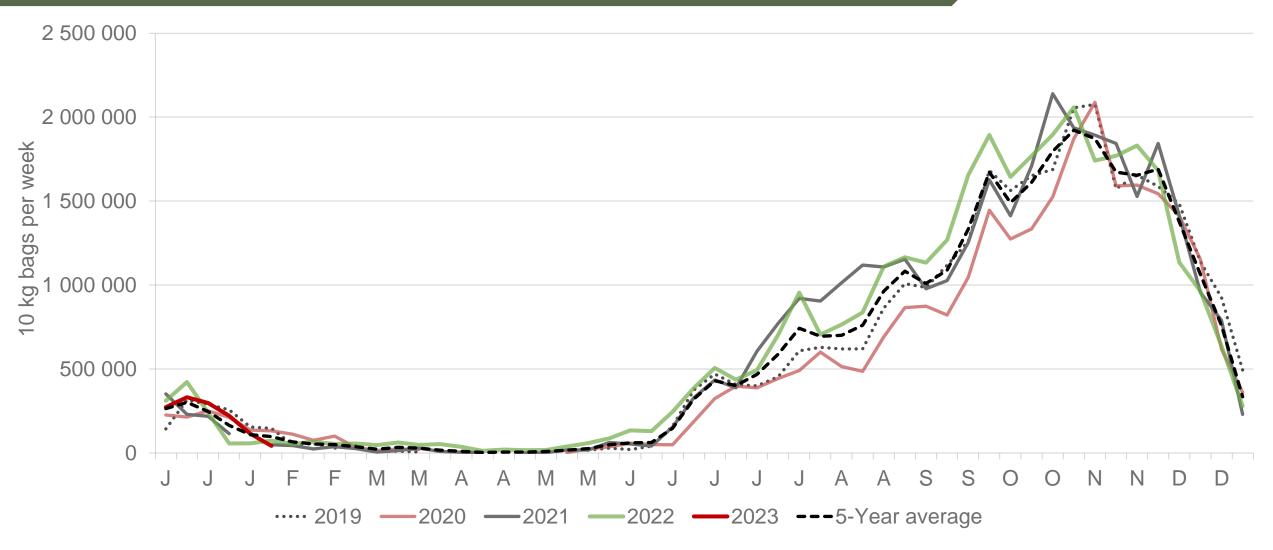

## Eastern Free State: Amount of 10 kg bags per week sold on FPMs (all classes)

Sold 384 802 bags more than the 5-year average (2018 to 2022) of the first six weeks of each year.