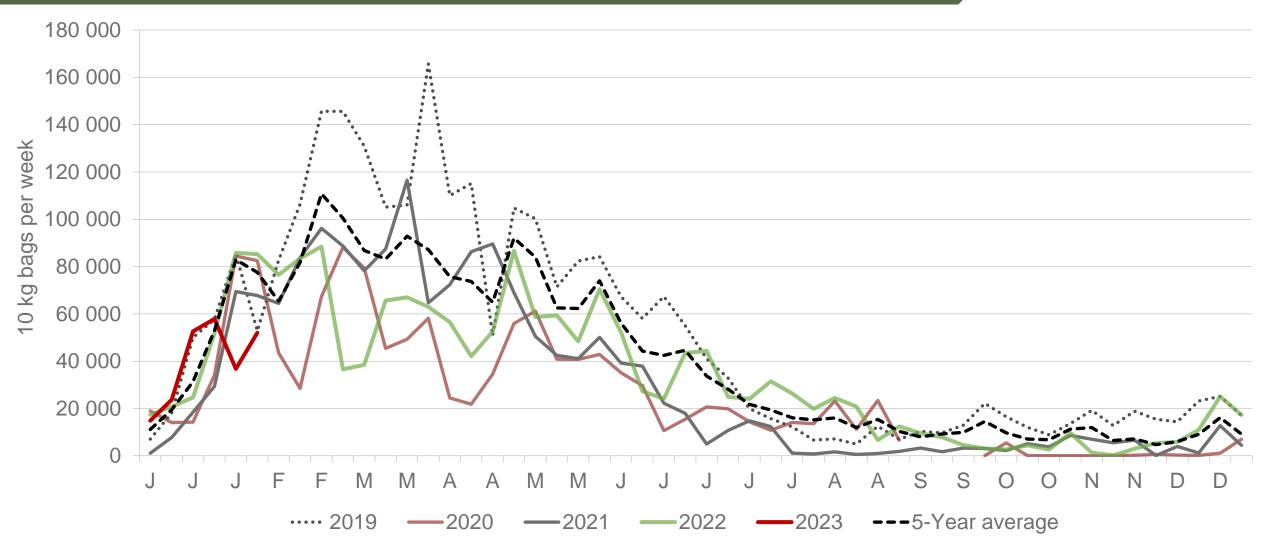

#### North West: Amount of 10 kg bags per week sold on FPMs (all classes)

Sold 111 102 bags less than the 5-year average (2018 to 2022) of the first six weeks of each year.