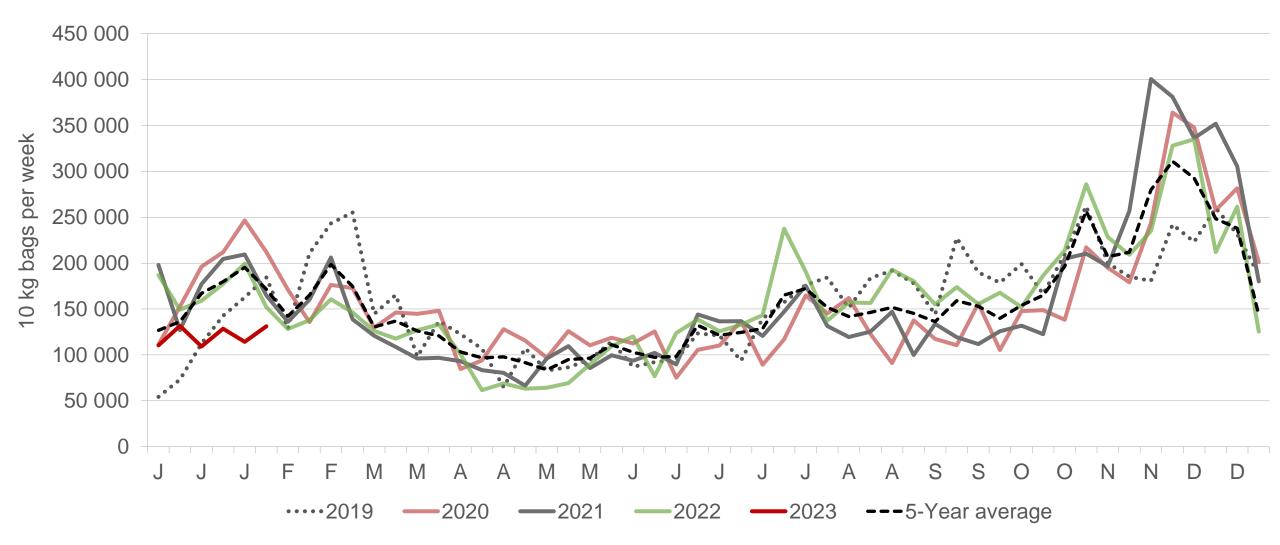

#### North West: Amount of 10 kg bags per week sold on FPMs (all classes)

Sold 111 102 bags less than the 5-year average (2018 to 2022) of the first six weeks of each year.