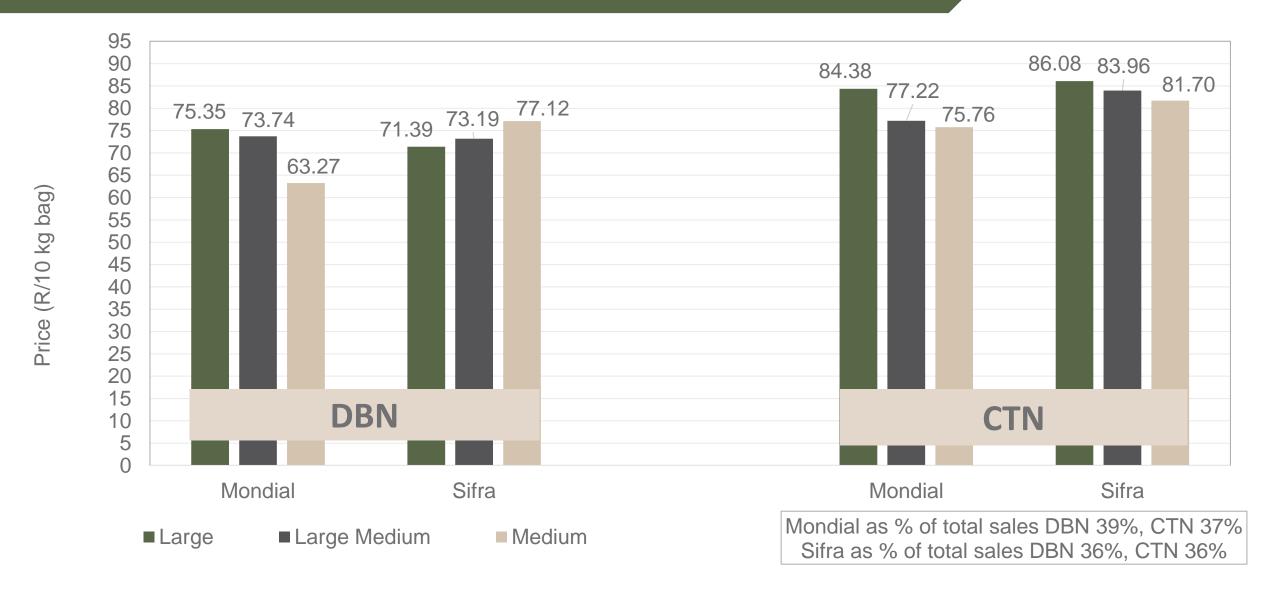

| -                  |                | -               |                | -          |        | -            |                | -             |                | -        |        | -          |                | -       |        | 2 035  | 24.63  | 2 035            | 24.63          |
| Total             | 117 772 | 65.68  | 58 957       | 65.73  | 155 136            | 65.79          | 121 098         | 65.24          | 100 367    | 66.50  | 55 211       | 69.09          | 82 935        | 71.81          | 81 865   | 65.30  | 130 351    | 73.04          | 85 901  | 63.24  | 35 121 | 52.84  | 1 825 058        | 64.65          |

### PTA & JHB markets: Average Prices - Different Sizes (only 10 kg bags)





### **DBN & CTN markets**: Average Prices - Different Sizes (only 10 kg bags)





### Hectares planted to date for season 2022 versus 2021





#### Hectares planted to date for season 2023 versus 2022





Regions finished planting: Northern Cape early, North West main harvest, Eastern Free State main harvest\* (Ha to be confirmed), Ceres main harvest and South Western Free State main harvest