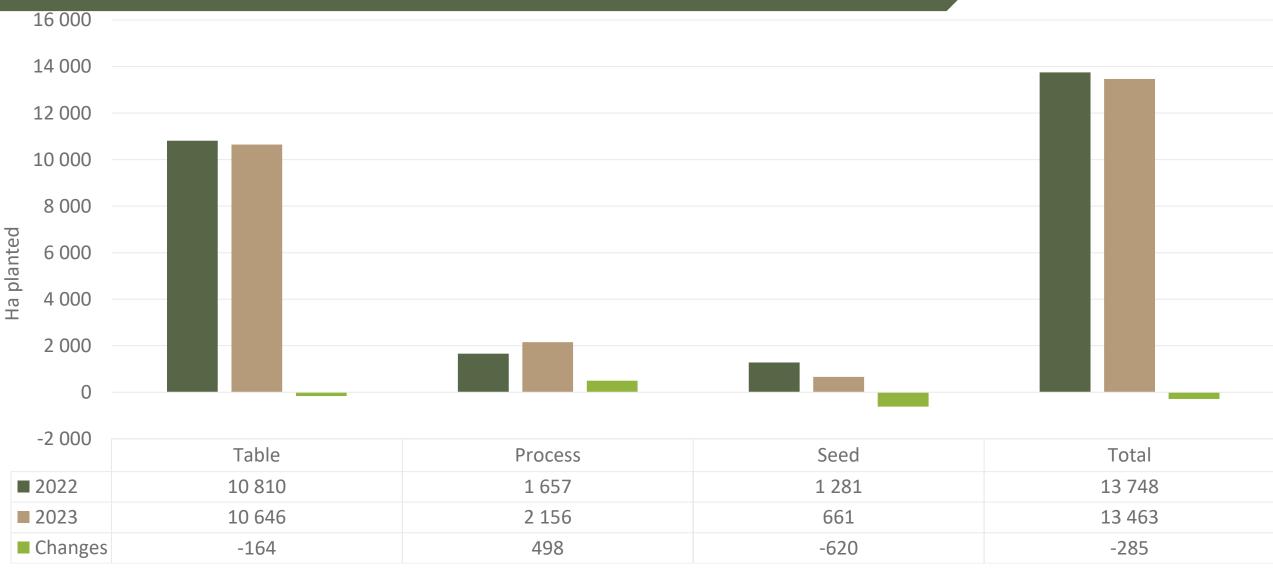

#### Hectares planted to date for season 2023 versus 2022

Regions finished planting: Northern Cape early, North West main harvest, Eastern Free State main harvest\* (Ha to be confirmed), Ceres main harvest and South Western Free State main harvest