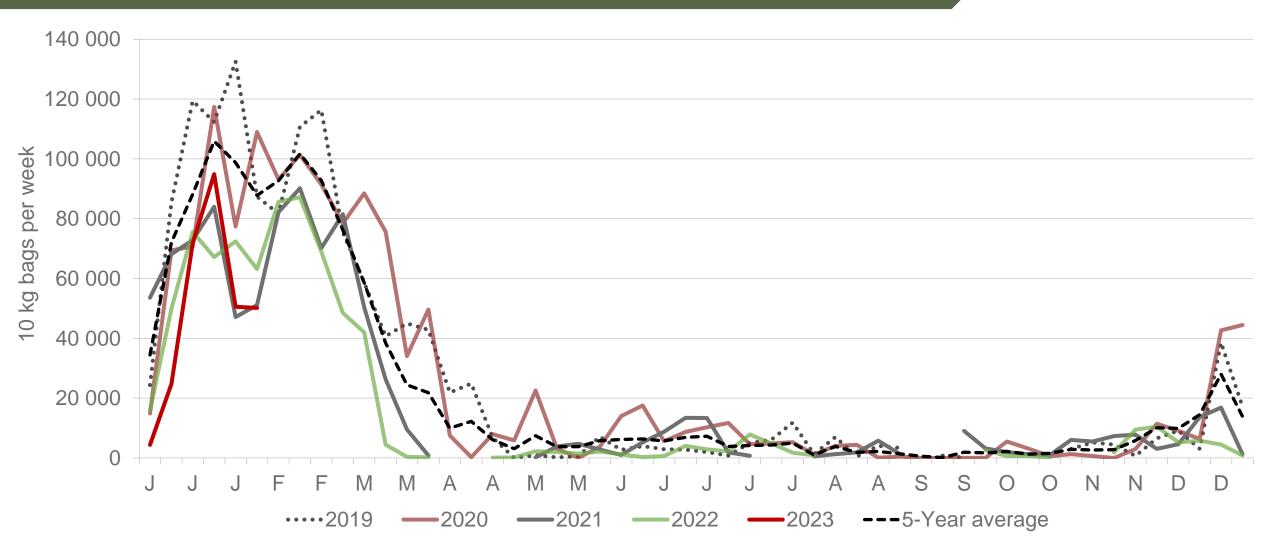

## KwaZulu-Natal: Amount of 10 kg bags per week sold on FPMs (all classes)

Sold 40 388 bags less than the 5-year average (2018 to 2022) of the first six weeks of each year.