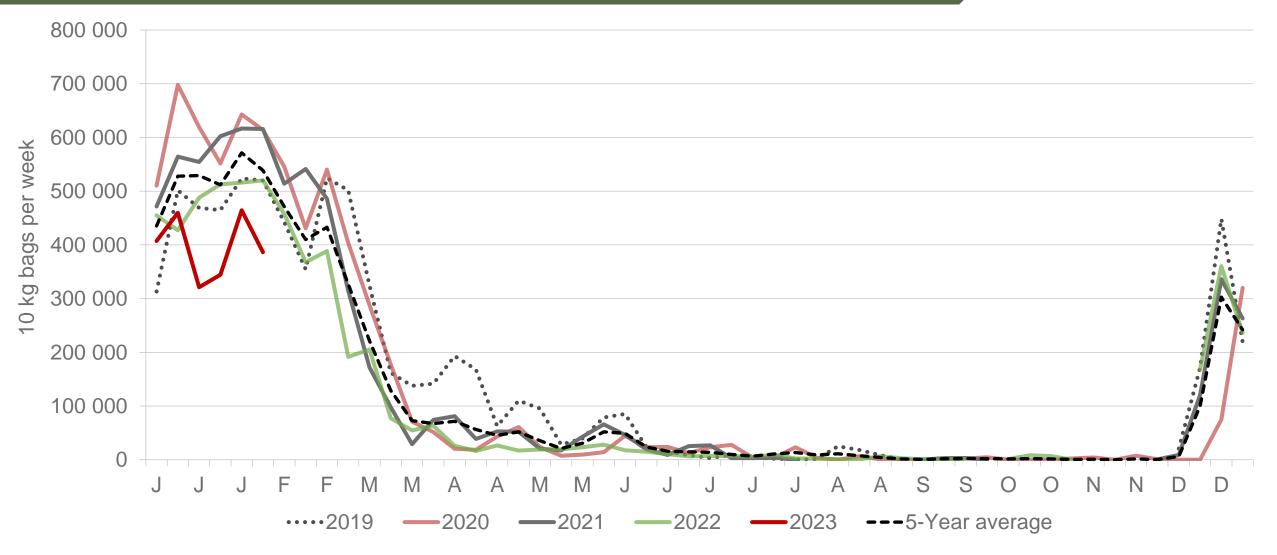

## South Western Free State: Amount of 10 kg bags per week sold on FPMs (all classes)

Sold 730 374 bags less than the 5-year average (2018 to 2022) of the first six weeks of each year.

## Western Free State: Amount of 10 kg bags per week sold on FPMs (all classes)

Sold 364 300 bags less than the 5-year average (2018 to 2022) of the first six weeks of each year.