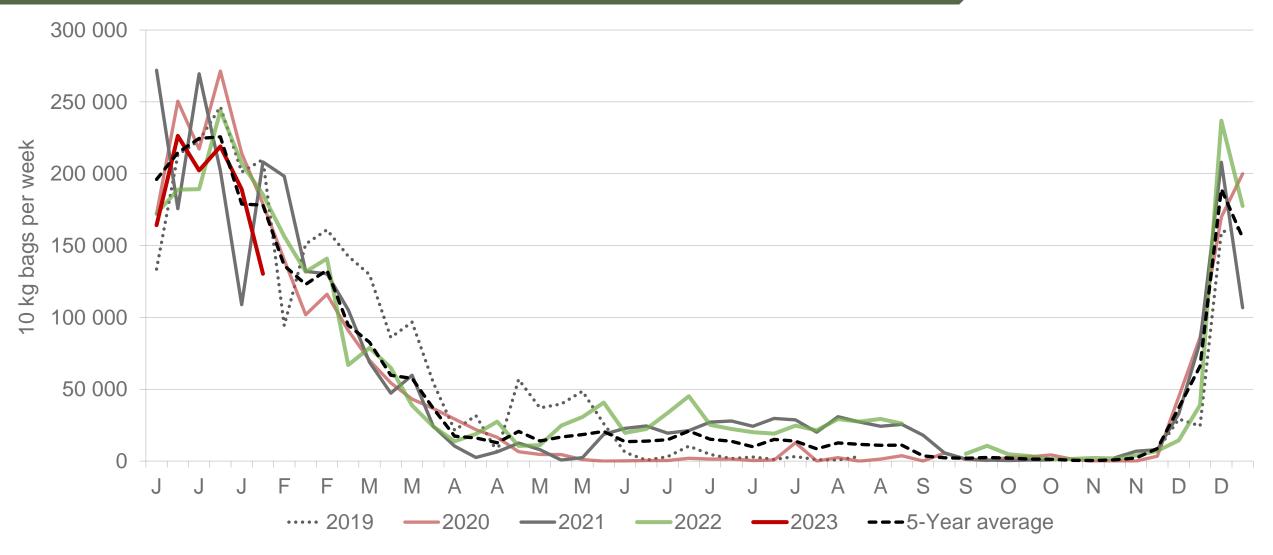

## KwaZulu-Natal: Amount of 10 kg bags per week sold on FPMs (all classes)

Sold 40 388 bags less than the 5-year average (2018 to 2022) of the first six weeks of each year.