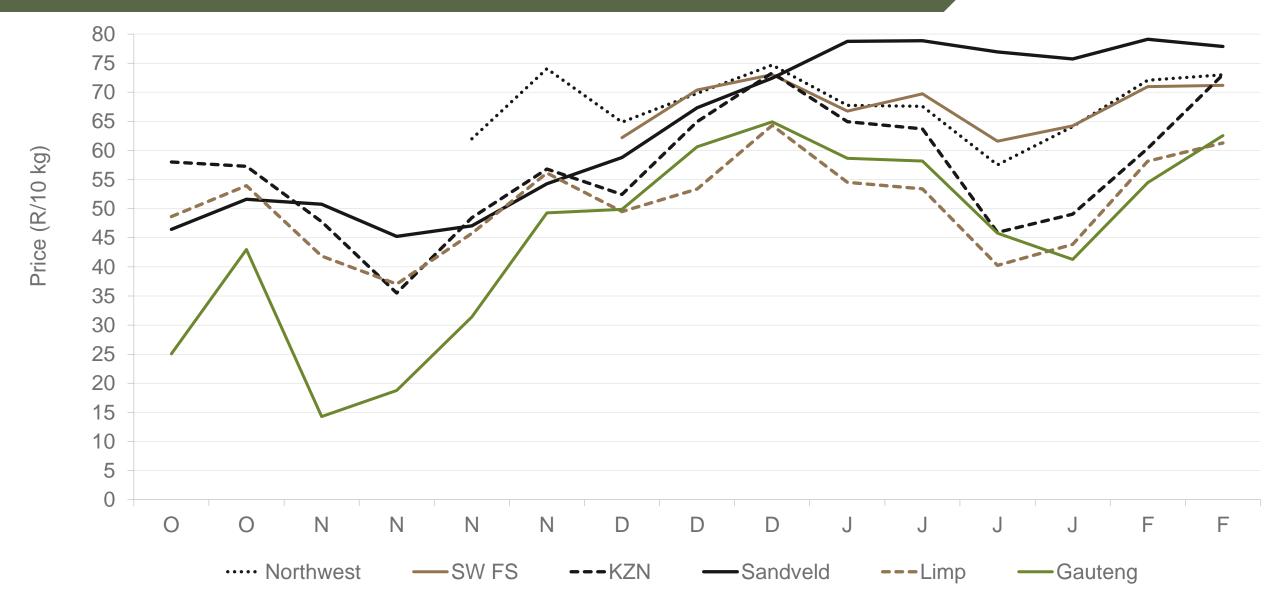

### Average weekly price – all markets & all classes

(Week on Week)





Data disclaimer: Potatoes SA does not take responsibility for the accuracy or interpretation of company data re-purposed by 3rd parties

(Week on week)

# Cumulative total number of 10 kg bags sold on markets: First 6 weeks of the year 2023



PRICE



Sold 1 338 537 bags less than the 5-year average (2018 to 2022) of the first six weeks of each year

### RSA daily Price versus Daily Available stocks (all classes & all sizes)



0 kg)

Price (R/1



# JHB market daily: Top 10% versus Bottom 10% prices – Class 1 Medium (Since January 2023)





### **Average Class 1 Medium prices in regions**





## South Western Free State: Amount of 10 kg bags per week sold on FPMs (all classes)





Sold 730 374 bags less than the 5-year average (2018 to 2022) of the first six weeks of each year.

## Eastern Free State: Amount of 10 kg bags per week sold on FPMs (all classes)





Sold 384 802 bags more than the 5-year average (2018 to 2022) of the first six weeks of each year.

#### North West: Amount of 10 kg bags per week sold on FPMs (all classes)





Sold 111 102 bags less than the 5-year average (2018 to 2022) of the first six weeks of each year.

## KwaZulu-Natal: Amount of 10 kg bags per week sold on FPMs (all classes)





Sold 40 388 bags less than the 5-year average (2018 to 2022) of the first six weeks of each year.

### Sandveld: Amount of 10 kg bags per week sold on FPMs (all cl