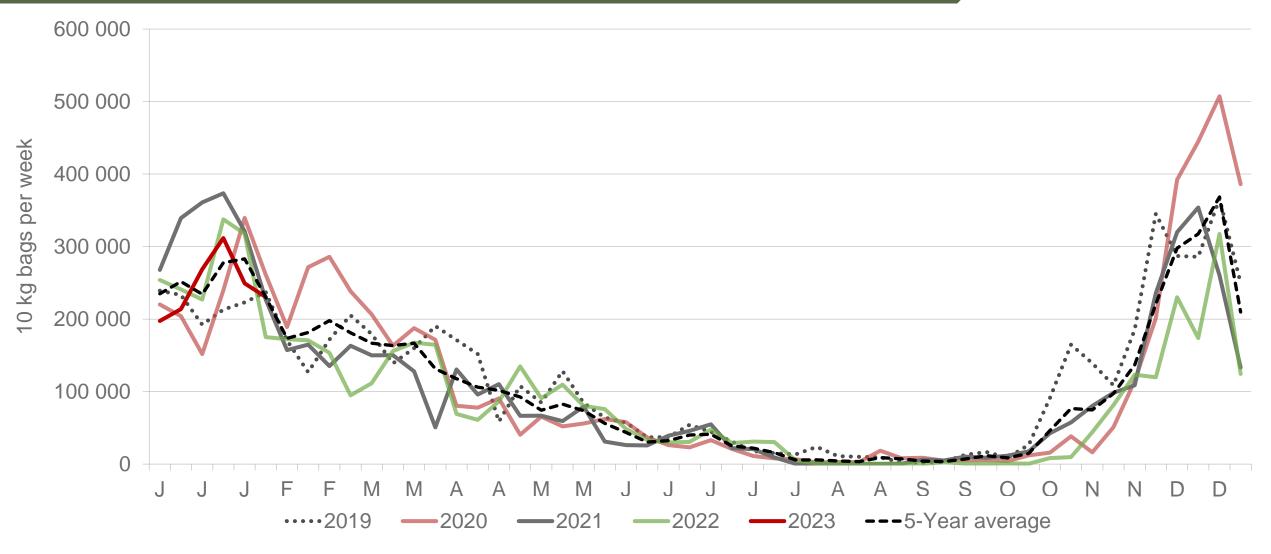

## Eastern Free State: Amount of 10 kg bags per week sold on FPMs (all classes)

Sold 384 802 bags more than the 5-year average (2018 to 2022) of the first six weeks of each year.