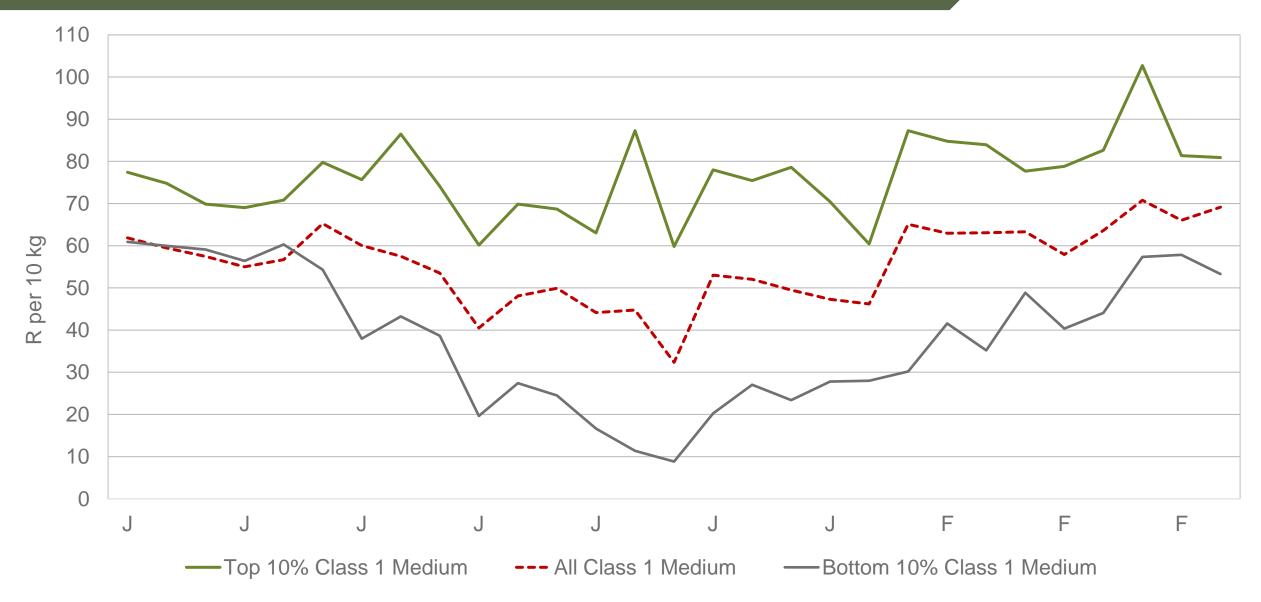

# JHB market daily: Top 10% versus Bottom 10% prices – Class 1 Medium (Since January 2023)