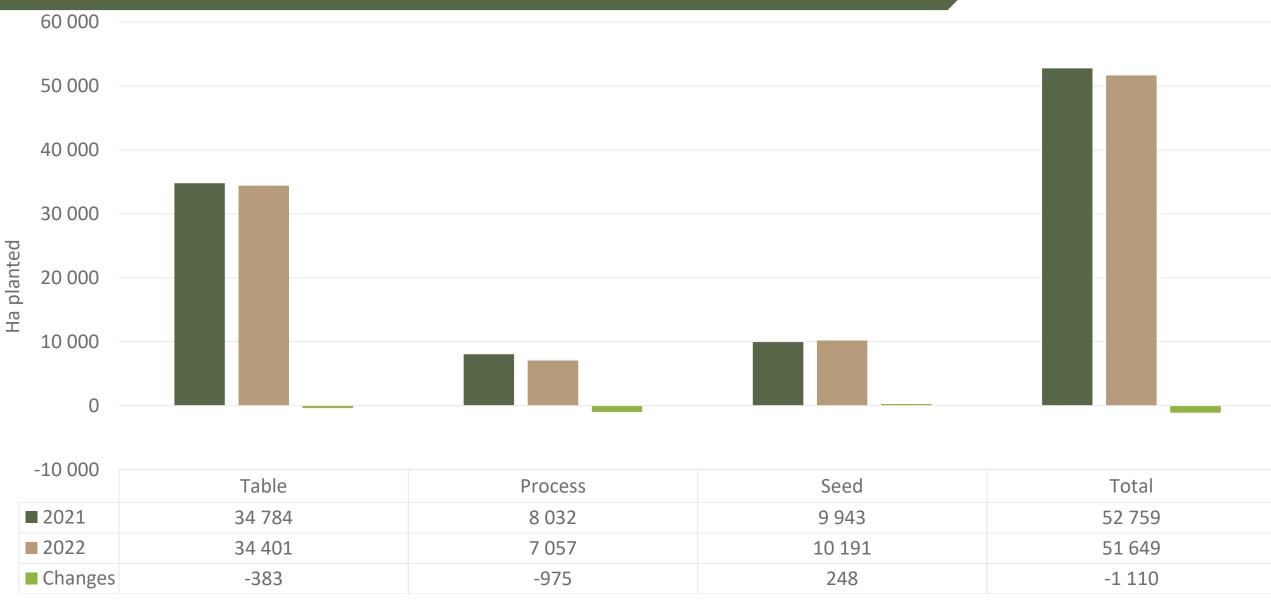

|                | -          |        | -            |                | -             |                | -        |        | -          |                | -       |        | 2 035  | 24.63  | 2 035            | 24.63          |
| Total             | 117 772 | 65.68  | 58 957       | 65.73  | 155 136            | 65.79          | 121 098         | 65.24          | 100 367    | 66.50  | 55 211       | 69.09          | 82 935        | 71.81          | 81 865   | 65.30  | 130 351    | 73.04          | 85 901  | 63.24  | 35 121 | 52.84  | 1 825 058        | 64.65          |

### PTA & JHB markets: Average Prices - Different Sizes (only 10 kg bags)





### **DBN & CTN markets**: Average Prices - Different Sizes (only 10 kg bags)





### Hectares planted to date for season 2022 versus 2021





#### Hectares planted to date for season 2023 versus 2022





Regions finished planting: Northern Cape early, North West main harvest, Eastern Free State main harvest\* (Ha to be confirmed), Ceres main harvest and South Western Free State main harvest