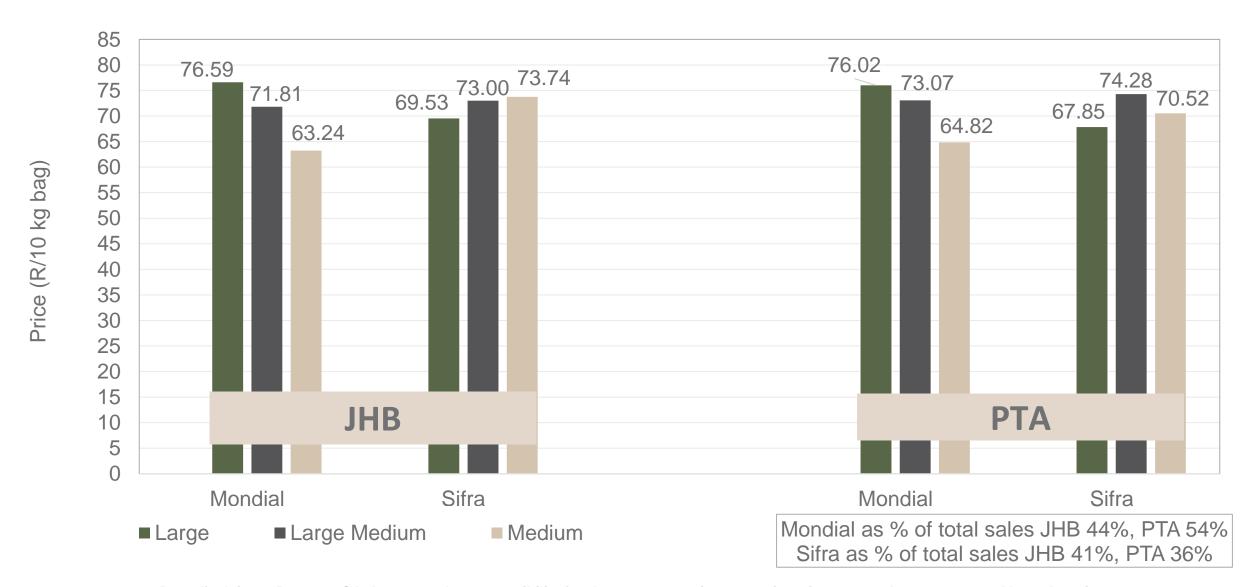

| 9.99           |
| 4S/M              | -       |        | -            |        | -                  |                | -               |                | -          |        | -            |                | -             |                | -        |        | -          |                | -       |        | 2 035  | 24.63  | 2 035            | 24.63          |
| Total             | 117 772 | 65.68  | 58 957       | 65.73  | 155 136            | 65.79          | 121 098         | 65.24          | 100 367    | 66.50  | 55 211       | 69.09          | 82 935        | 71.81          | 81 865   | 65.30  | 130 351    | 73.04          | 85 901  | 63.24  | 35 121 | 52.84  | 1 825 058        | 64.65          |

### PTA & JHB markets: Average Prices - Different Sizes (only 10 kg bags)





### **DBN & CTN markets**: Average Prices - Different Sizes (only 10 kg bags)





### Hectares planted to date for season 2022 versus 2021





#### Hectares planted to date for season 2023 versus 2022





Regions finished planting: Northern Cape early, North West main harvest, Eastern Free State main harvest\* (Ha to be confirmed), Ceres main harvest and South Western Free State main harvest