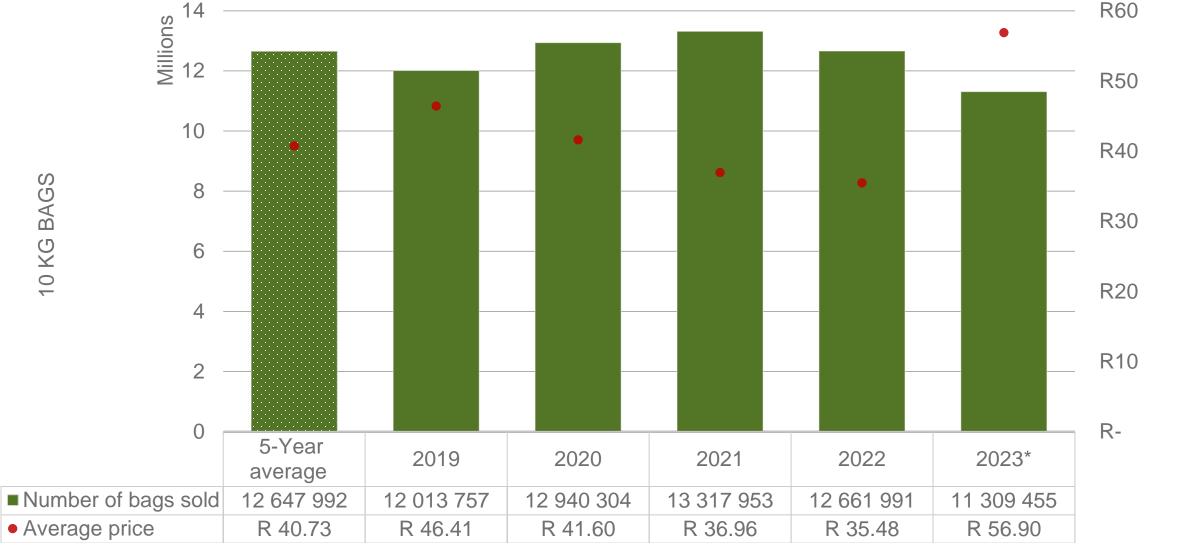

# Cumulative total number of 10 kg bags sold on markets: First 6 weeks of the year 2023

PRICE

Sold 1 338 537 bags less than the 5-year average (2018 to 2022) of the first six weeks of each year