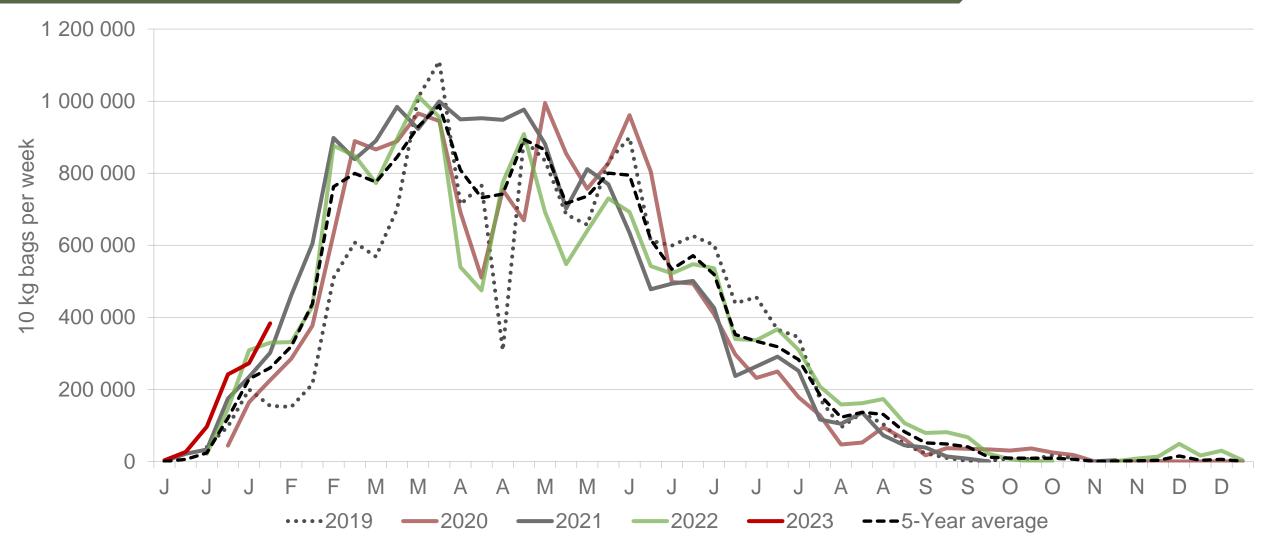

## Eastern Free State: Amount of 10 kg bags per week sold on FPMs (all classes)

Sold 384 802 bags more than the 5-year average (2018 to 2022) of the first six weeks of each year.