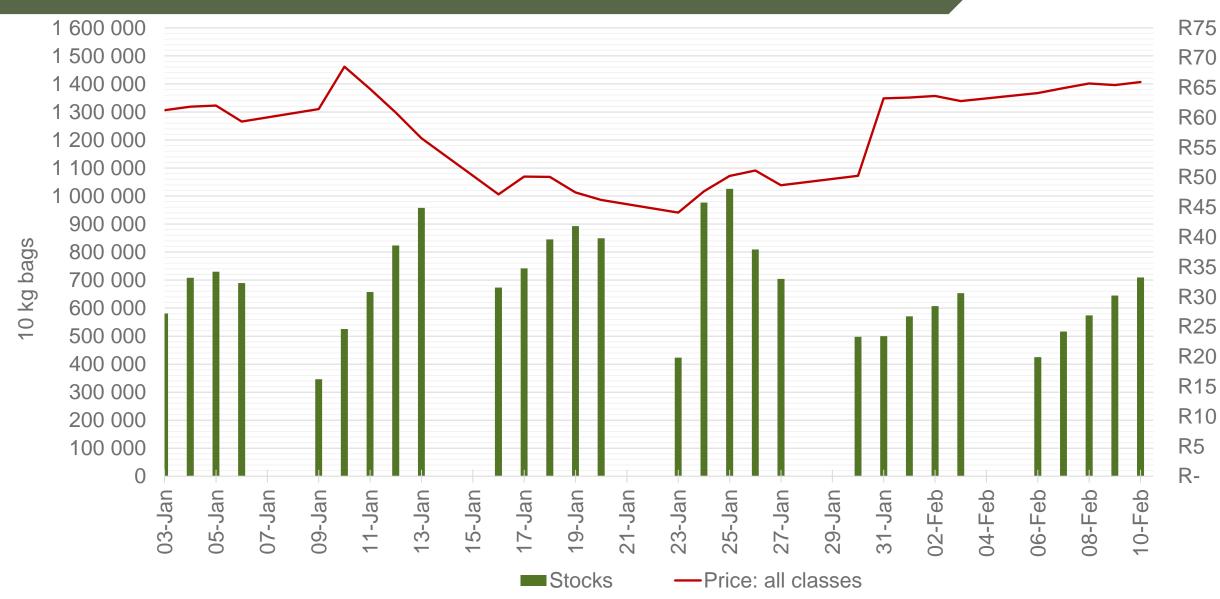

### RSA daily Price versus Daily Available stocks (all classes & all sizes)

0 kg)

Price (R/1