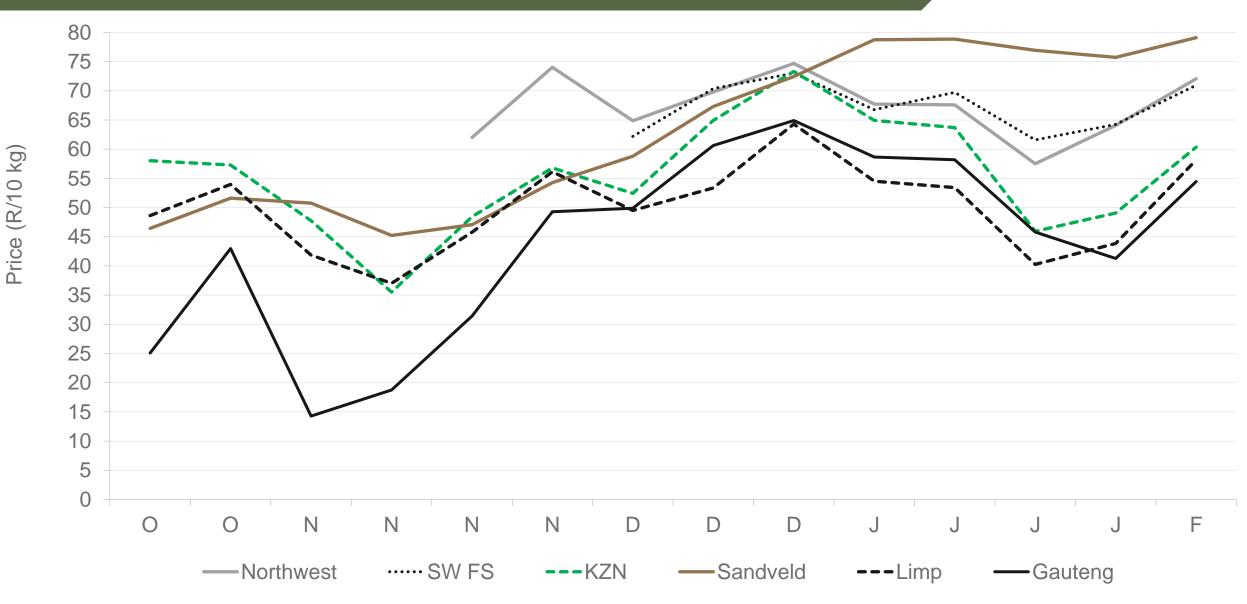

# Weekly Market Information 03 February 2023



Potatoes SA Aartappels SA

www.potatoes.co.za

### Average weekly price – all markets & all classes

(Week on Week)





Data disclaimer: Potatoes SA does not take responsibility for the accuracy or interpretation of company data re-purposed by 3rd parties

(Week on week)

#### Cumulative total number of 10 kg bags sold on markets: First 5 weeks of the year 2023





Sold 977 255 bags less than the 5-year average (2018 to 2022) of the first five weeks of each year



### RSA daily Price versus Daily Available stocks (all classes & all sizes)



# JHB market daily : Top 10% versus Bottom 10% prices – Class 1 Medium (Since January 2023)





#### **Average Class 1 Medium prices in regions**





## South Western Free State: Amount of 10 kg bags per week sold on FPMs (all classes)





### North West: Amount of 10 kg bags per week sold on FPMs (all classes)



Potatoes S

Sold 28 845 bags less than the 5-year average (2018 to 2022) of the first five weeks of each year.

# Eastern Free State: Amount of 10 kg bags per week sold on FPMs (all classes)





Sold 261 275 bags more than the 5-year average (2018 to 2022) of the first five weeks of each year.

# **Gauteng:** Amount of 10 kg bags per week sold on FPMs (all classes)





Sold 38 858 bags less than the 5-year average (2018 to 2022) of the first five weeks of each year.

### Sandveld: Amount of 10 kg bags per week sold on FPMs (all classes)



Potatoes **c** 

Sold 211 407 less than the 5-year average (2018 to 2022) of the fi