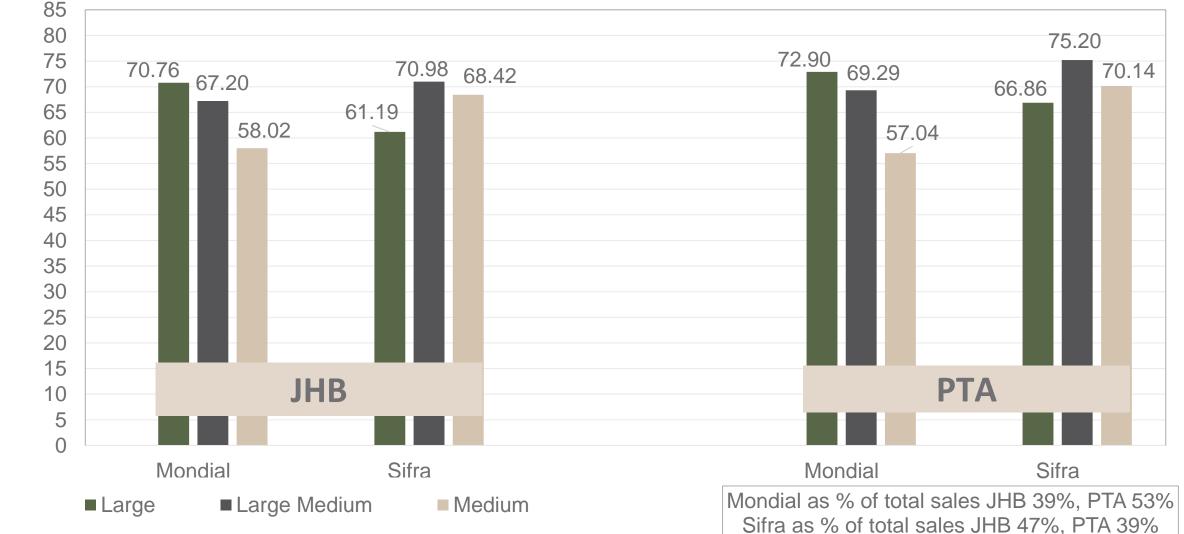

#### **PTA & JHB markets:** Average Prices - Different Sizes (only 10 kg bags)

Price (R/10 kg bag)