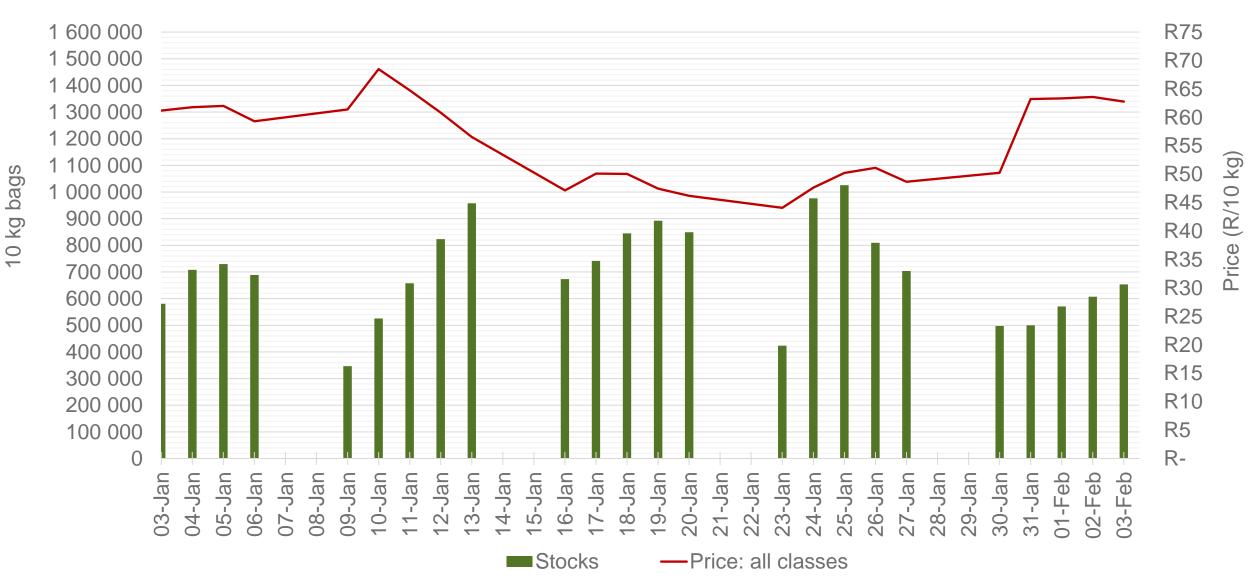

# Weekly Market Information 03 February 2023



Potatoes SA Aartappels SA

www.potatoes.co.za

### Average weekly price – all markets & all classes

(Week on Week)





Data disclaimer: Potatoes SA does not take responsibility for the accuracy or interpretation of company data re-purposed by 3rd parties

(Week on week)

#### Cumulative total number of 10 kg bags sold on markets: First 5 weeks of the year 2023





Sold 977 255 bags less than the 5-year average (2018 to 2022) of the first five weeks of each year



### RSA daily Price versus Daily Available stocks (all classes & all sizes)



# JHB market daily : Top 10% versus Bottom 10% prices – Class 1 Medium (Since January 2023)





#### **Average Class 1 Medium prices in regions**





## South Western Free State: Amount of 10 kg bags per week sold on FPMs (all classes)





### North West: Amount of 10 kg bags per week sold on FPMs (all classes)



Potatoes S

Sold 28 845 bags less than the 5-year average (2018 to 2022) of the first five weeks of each year.

# Eastern Free State: Amount of 10 kg bags per week sold on FPMs (all classes)





Sold 261 275 bags more than the 5-year average (2018 to 2022) of the first five weeks of each year.

# **Gauteng:** Amount of 10 kg bags per week sold on FPMs (all classes)





Sold 38 858 bags less than the 5-year average (2018 to 2022) of the first five weeks of each year.

### S