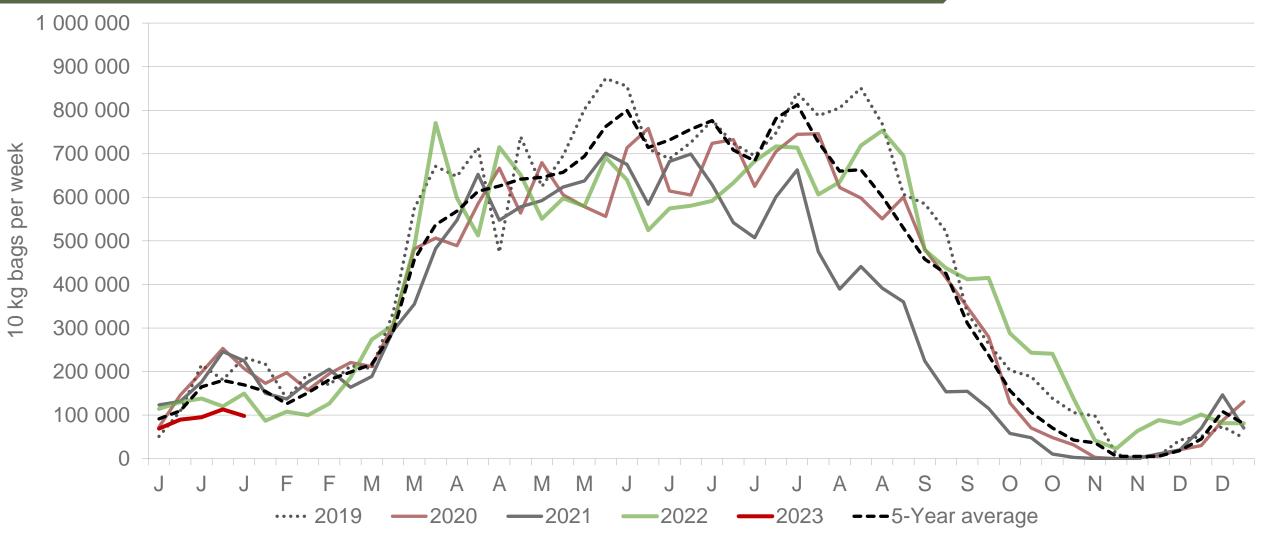

# Eastern Free State: Amount of 10 kg bags per week sold on FPMs (all classes)

Sold 261 275 bags more than the 5-year average (2018 to 2022) of the first five weeks of each year.