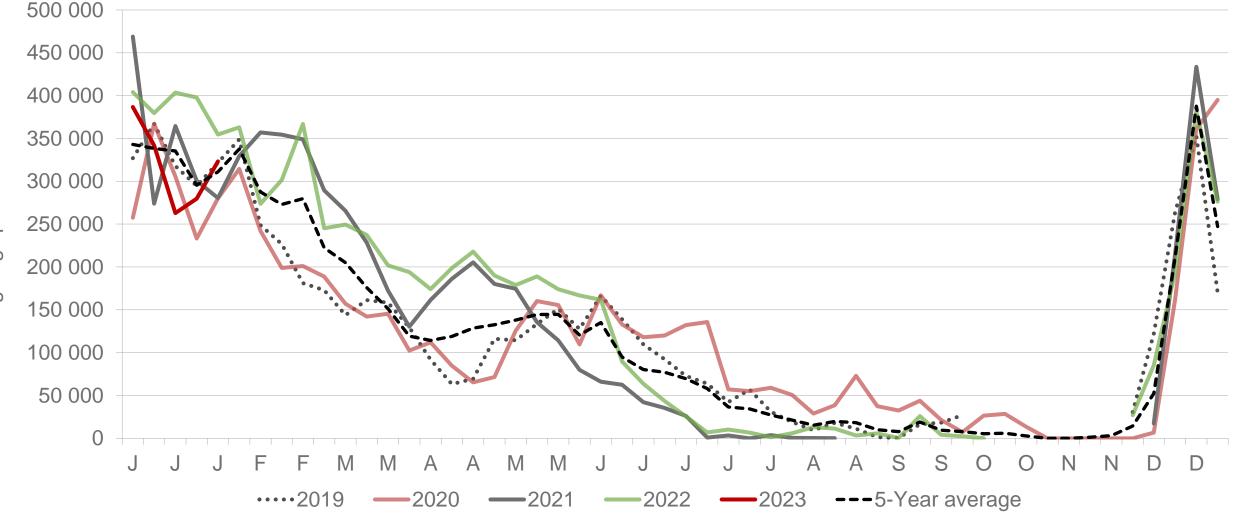

# **Gauteng:** Amount of 10 kg bags per week sold on FPMs (all classes)

Sold 38 858 bags less than the 5-year average (2018 to 2022) of the first five weeks of each year.