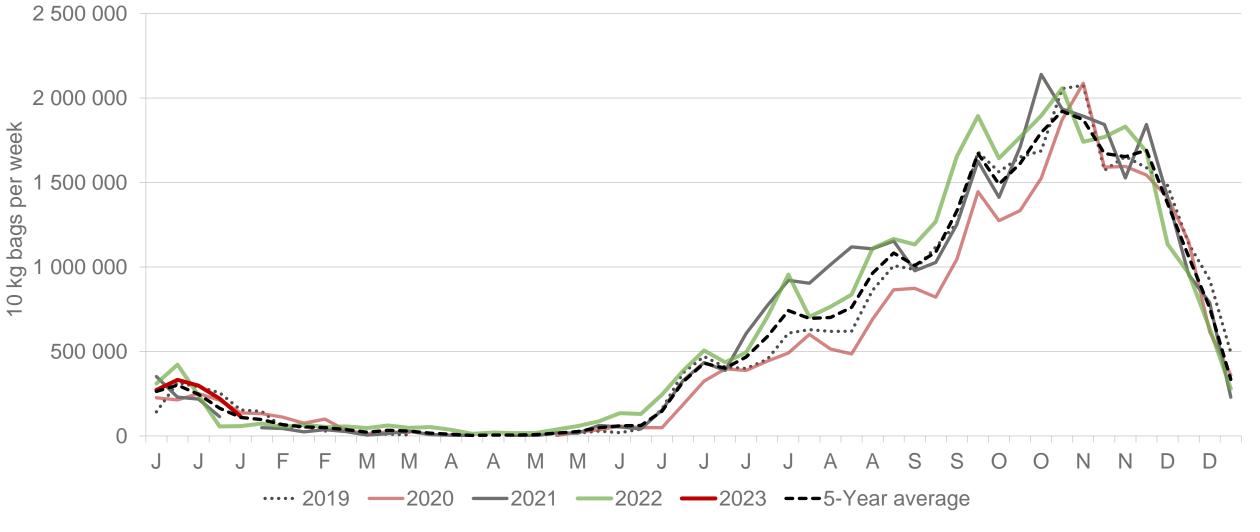

#### Cumulative total number of 10 kg bags sold on markets: First 5 weeks of the year 2023

Sold 977 255 bags less than the 5-year average (2018 to 2022) of the first five weeks of each year