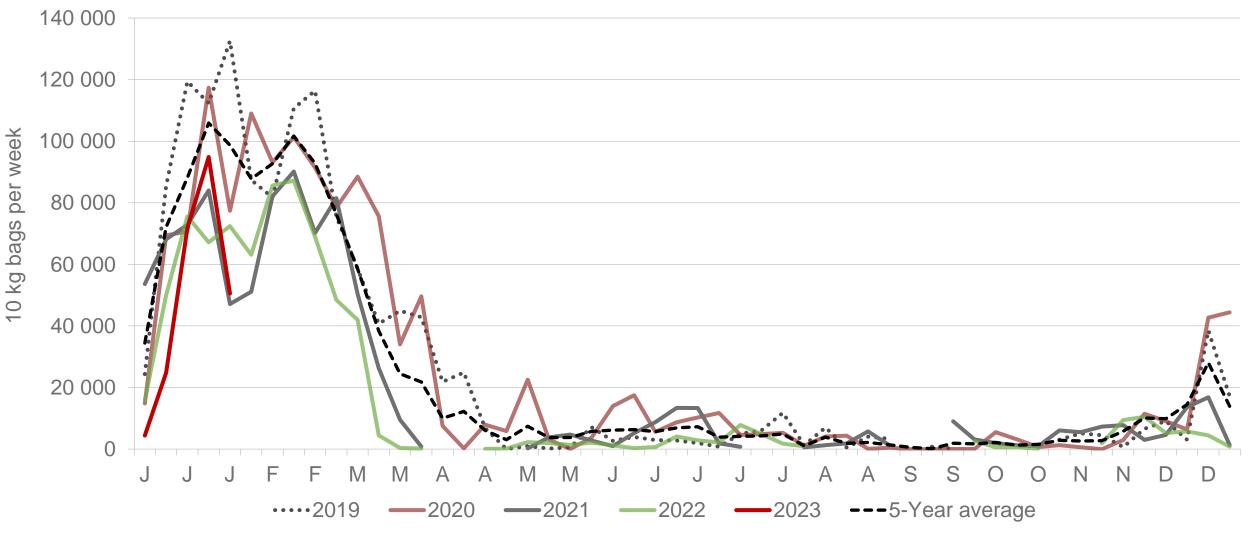

# Mpumalanga: Amount of 10 kg bags per week sold on FPMs (all classes)

Sold 152 936 bags less than the 5-year average (2018 to 2022) of the first five weeks of each year.