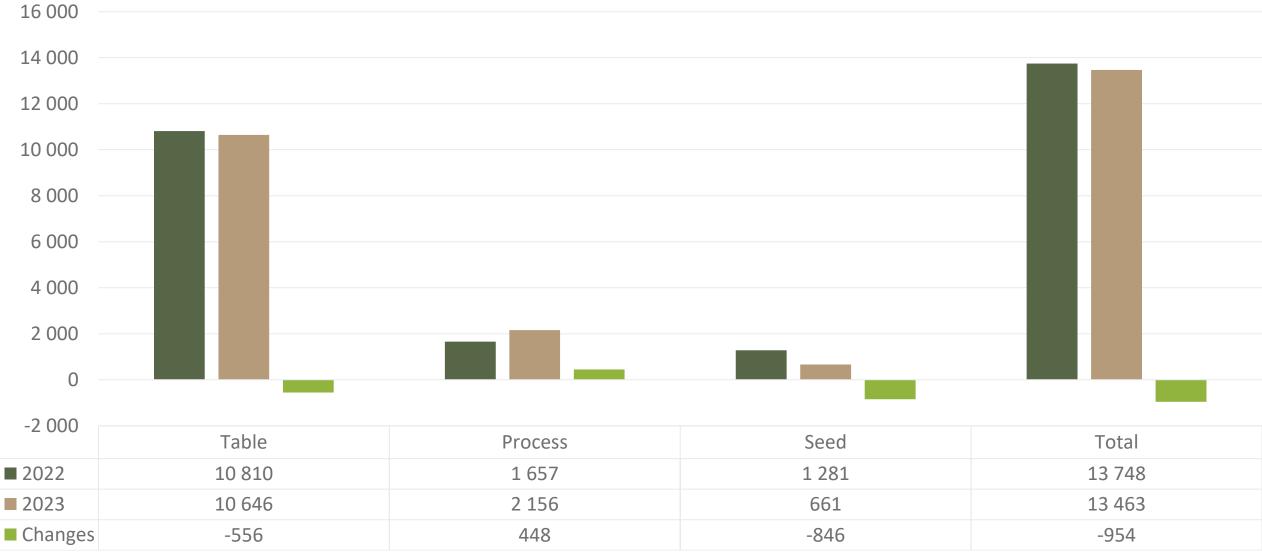

### Hectares planted to date for season 2023 versus 2022

Regions finished planting: Northern Cape early, North West main harvest, Eastern Free State main harvest, Ceres main harvest and South Western Free State main harvest