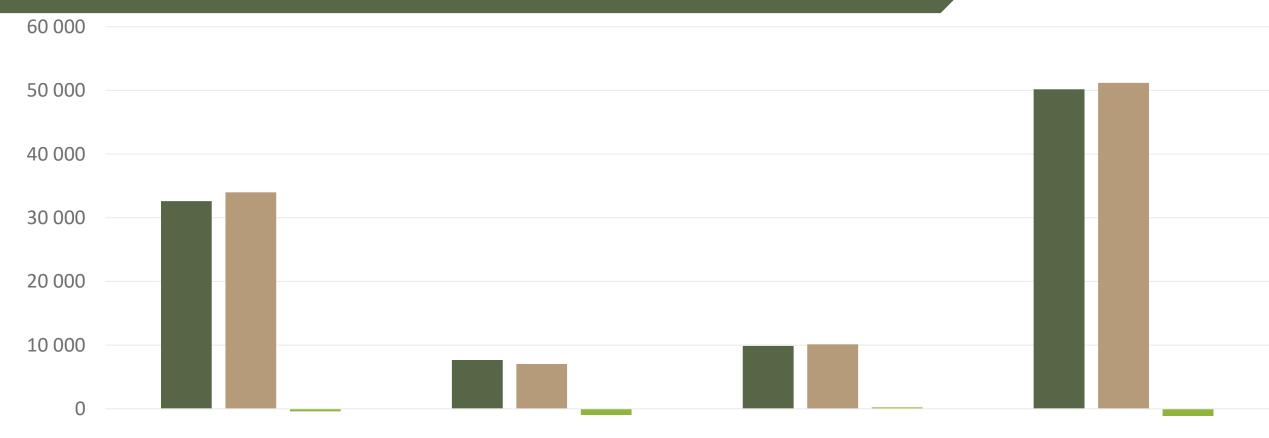

### Hectares planted to date for season 2022 versus 2021

| -10 000 |        |         |        |        |  |  |  |  |  |  |  |  |  |
|---------|--------|---------|--------|--------|--|--|--|--|--|--|--|--|--|
| -10 000 | Table  | Process | Seed   | Total  |  |  |  |  |  |  |  |  |  |
| ■ 2021  | 32 602 | 7 682   | 9 889  | 50 174 |  |  |  |  |  |  |  |  |  |
| 2022    | 33 985 | 7 057   | 10 137 | 51 179 |  |  |  |  |  |  |  |  |  |
| Changes | -383   | -975    | 248    | -1 110 |  |  |  |  |  |  |  |  |  |