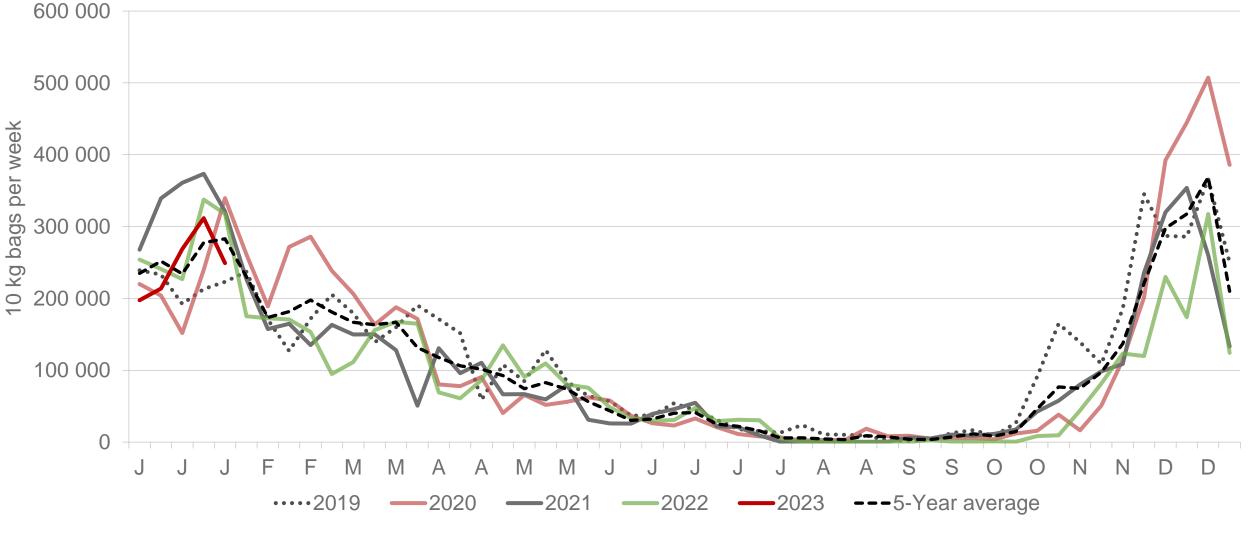

### Limpopo: Amount of 10 kg bags per week sold on FPMs (all classes)

Sold 151 955 bags more than the 5-year average (2018 to 2022) of the first five weeks of each year.