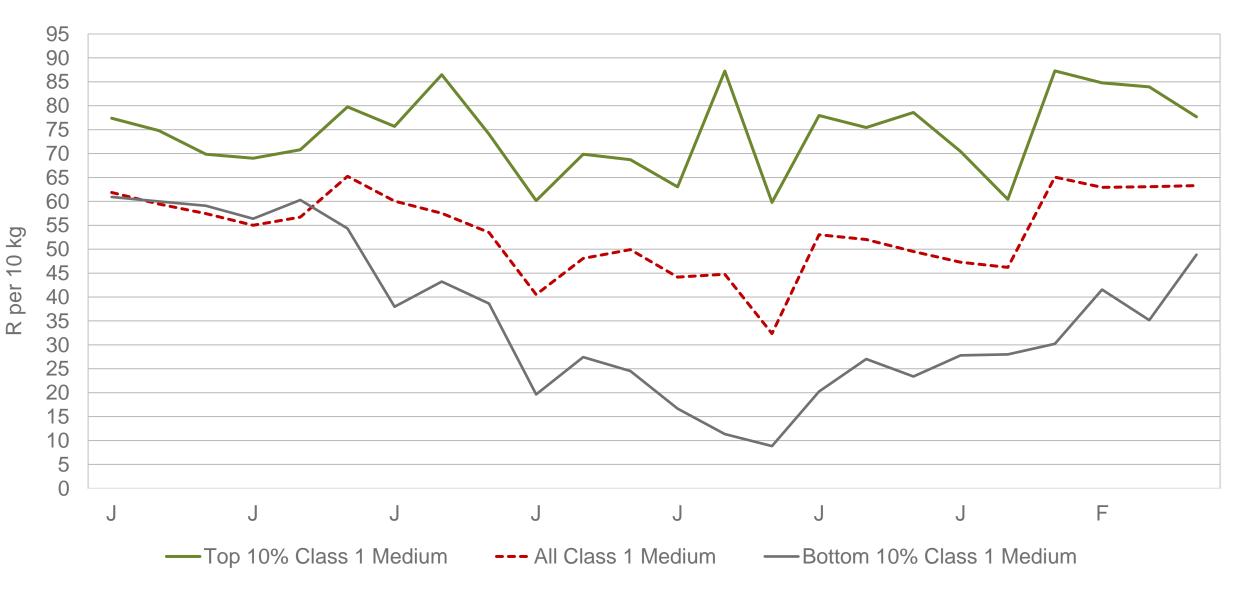

# JHB market daily : Top 10% versus Bottom 10% prices – Class 1 Medium (Since January 2023)