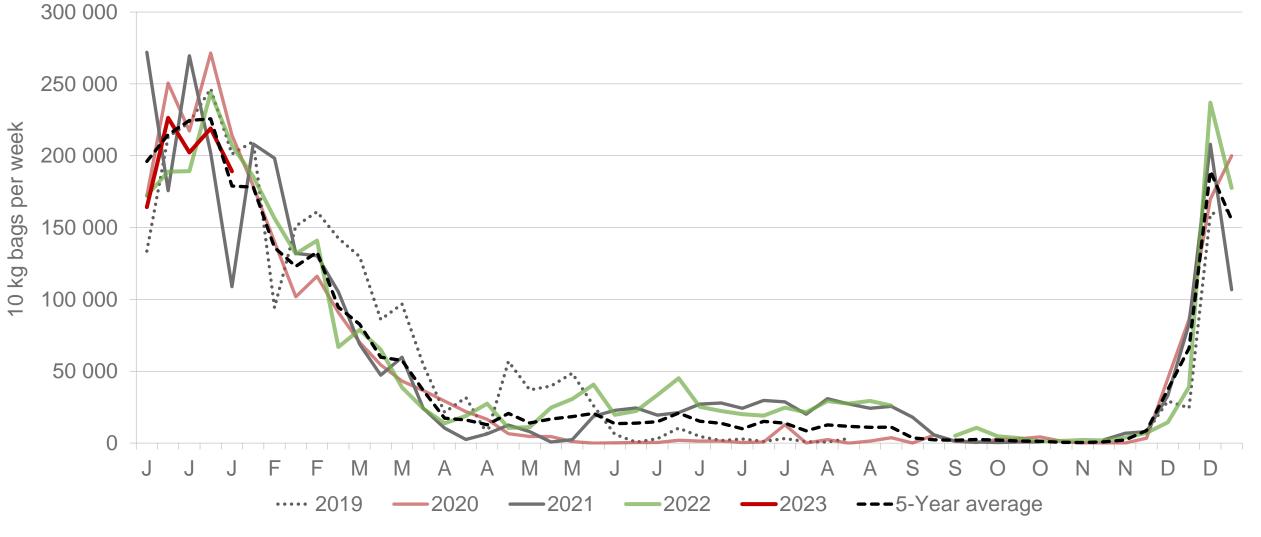

## South Western Free State: Amount of 10 kg bags per week sold on FPMs (all classes)