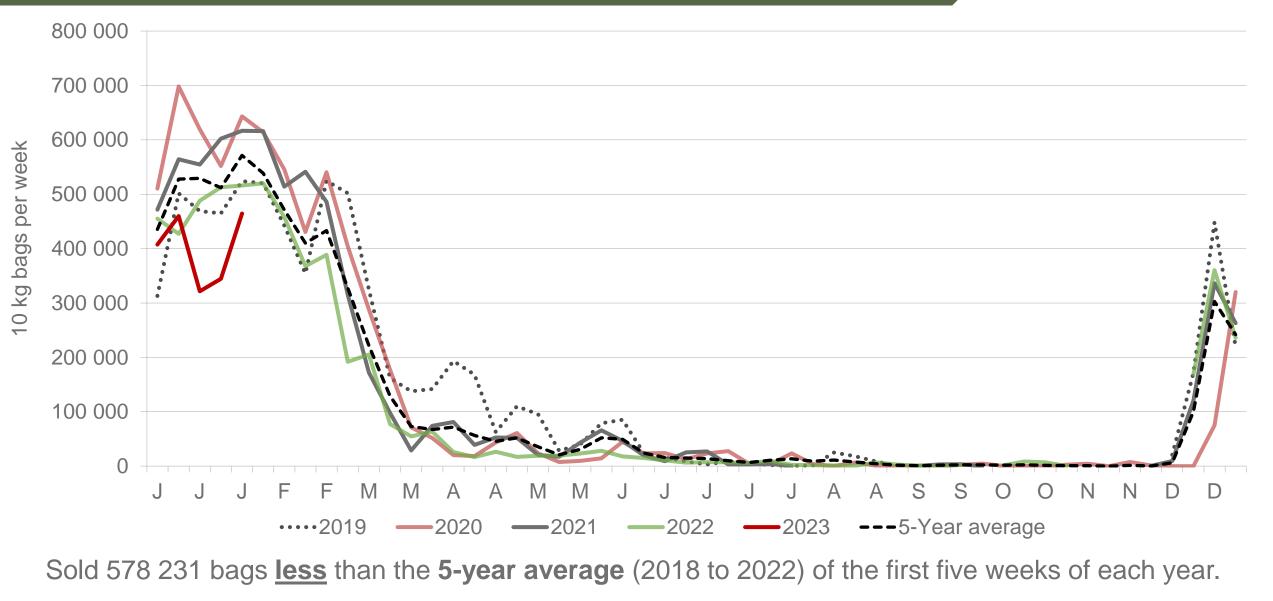

#### Cumulative total number of 10 kg bags sold on markets: First 5 weeks of the year 2023

Sold 977 255 bags less than the 5-year average (2018 to 2022) of the first five weeks of each year