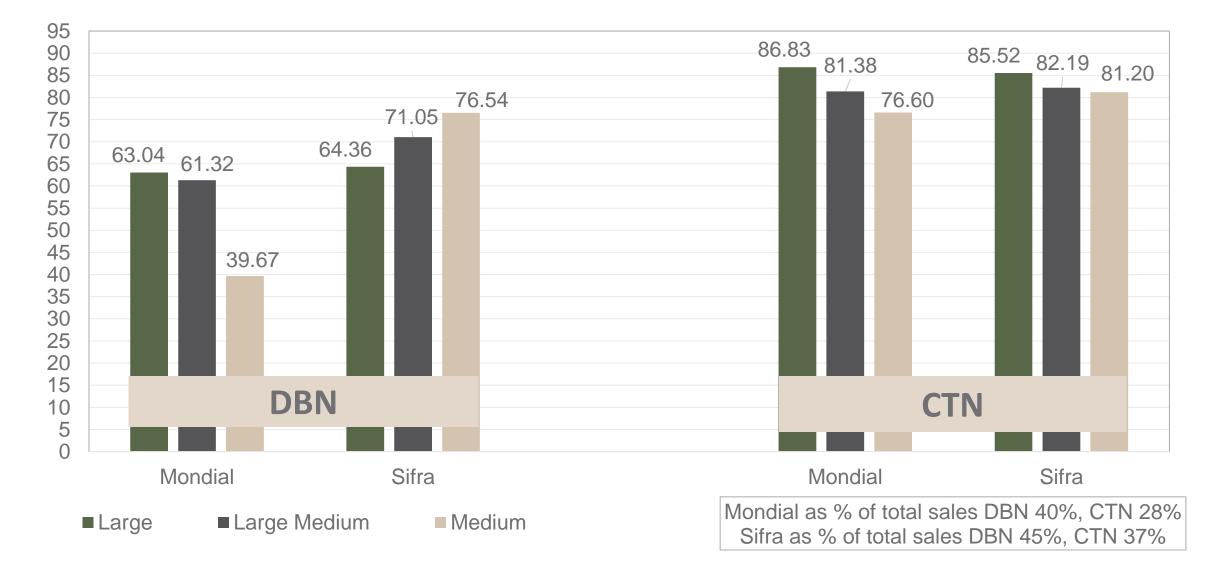

| 156 933                 | 63.56  | 50 497   | 67.35  | 124 117    | 61.86  | 61 581 | 68.36              | 126 364 | 57.13  | 95 306        | 59.28  | 68 151 | 63.85   | 81 848     | 54.56  | 119 921  | 56.40  | 51 199      | 49.87  | 111 754 | 73.41       | 1 958 193     | 59.71          |
| Total             | 150 555                 | 03.50  | 50457    | 07.35  | 12411/     | 01.00  | 01 551 | 00.30              | 120 304 | 37.13  | 55 500        | 35.20  | 00151  | 03.85   | 01040      | 54.50  | 115 521  | 50.40  | 51155       | 45.87  | 111/34  | 73.41       | 1 3 3 0 1 3 3 | 55.71          |

#### **PTA & JHB markets:** Average Prices - Different Sizes (only 10 kg bags)

Price (R/10 kg bag)





### **DBN & CTN markets:** Average Prices - Different Sizes (only 10 kg bags)





### Hectares planted to date for season 2022 versus 2021





| -10 000 |        |         |        |        |  |  |  |  |  |  |  |  |  |
|---------|--------|---------|--------|--------|--|--|--|--|--|--|--|--|--|
| -10 000 | Table  | Process | Seed   | Total  |  |  |  |  |  |  |  |  |  |
| ■ 2021  | 32 602 | 7 682   | 9 889  | 50 174 |  |  |  |  |  |  |  |  |  |
| 2022    | 33 985 | 7 057   | 10 137 | 51 179 |  |  |  |  |  |  |  |  |  |
| Changes | -383   | -975    | 248    | -1 110 |  |  |  |  |  |  |  |  |  |

### Hectares planted to date for season 2023 versus 2022





Regions finished planting: Northern Cape early, North West main harvest, Eastern Free State main harvest, Ceres main harvest and South Western Free State main harvest

### Thank you for your time

Feel free to contact