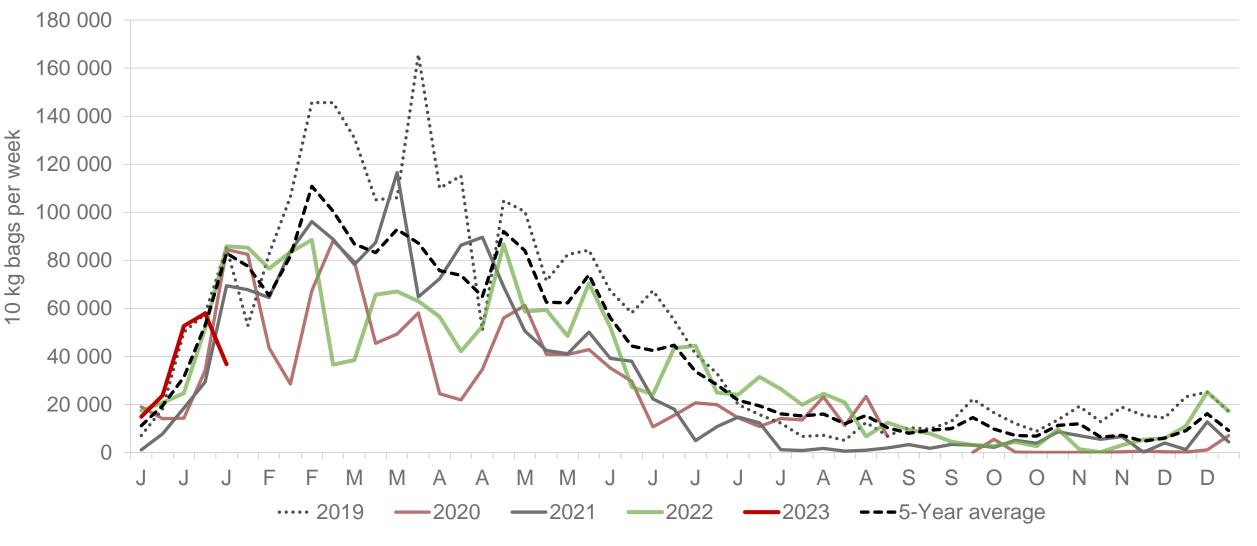

### Limpopo: Amount of 10 kg bags per week sold on FPMs (all classes)

Sold 151 955 bags more than the 5-year average (2018 to 2022) of the first five weeks of each year.