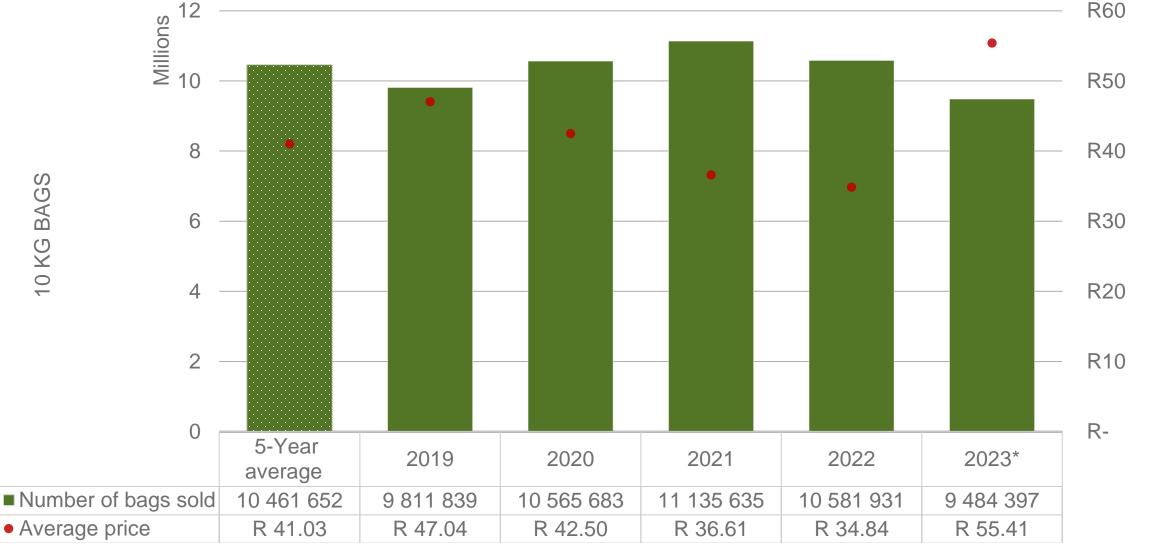

#### Cumulative total number of 10 kg bags sold on markets: First 5 weeks of the year 2023

Sold 977 255 bags less than the 5-year average (2018 to 2022) of the first five weeks of each year