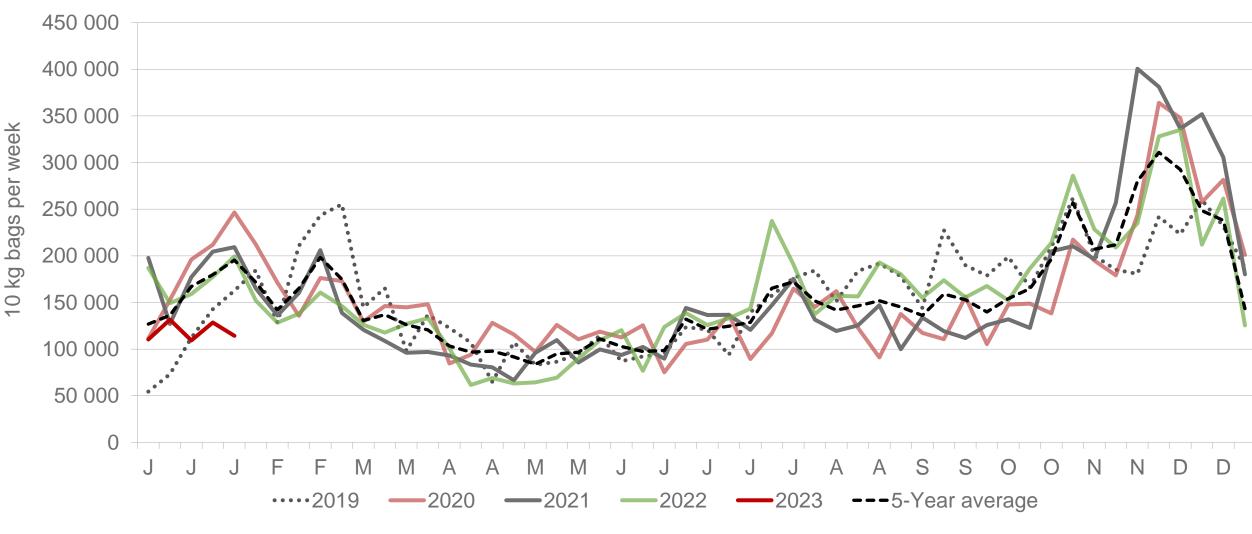

# Eastern Free State: Amount of 10 kg bags per week sold on FPMs (all classes)

Sold 261 275 bags more than the 5-year average (2018 to 2022) of the first five weeks of each year.