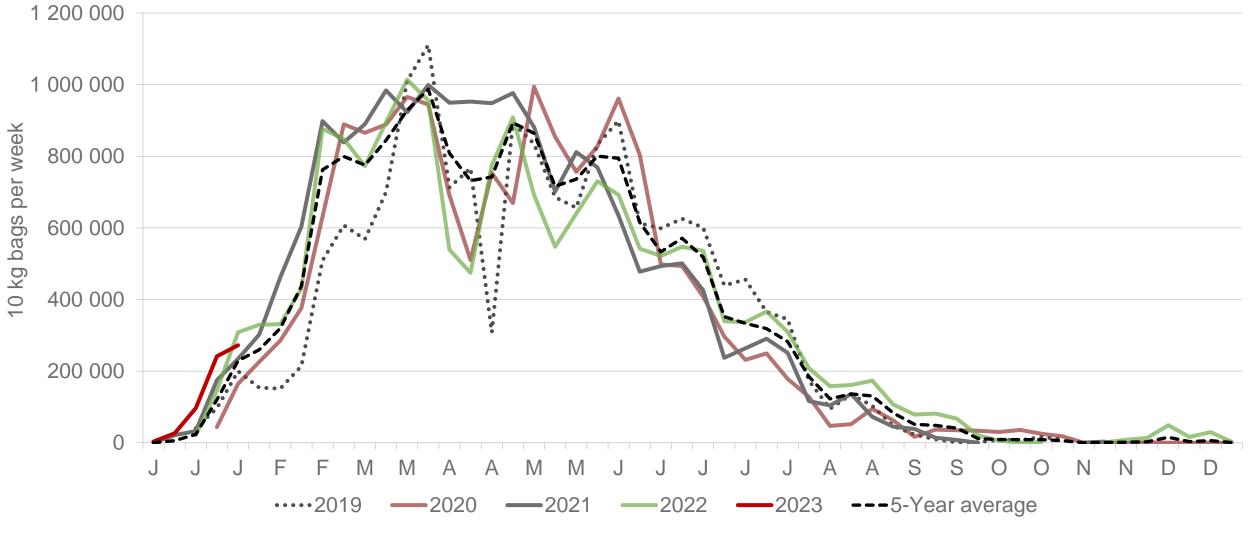

# Eastern Free State: Amount of 10 kg bags per week sold on FPMs (all classes)

Sold 261 275 bags more than the 5-year average (2018 to 2022) of the first five weeks of each year.