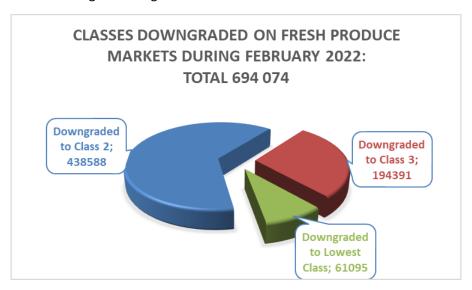

Below graphs indicating the quantity as well as potatoes downgraded and reasons for requirements not met according to the regulation.

Other include: Eelworm; Greening; Hollow heart; Skin Eelworm; Too Small; Vascular Browning; Tomato Spotted; Wilt Virus; Rhizoctonia; Soiled; Wilt; Wet by Decayed Tubers; Watergrass Damage (Int); Watergrass; Damage (Ext); Broken and Cut Tubers; Dry stem-end; Too Big.