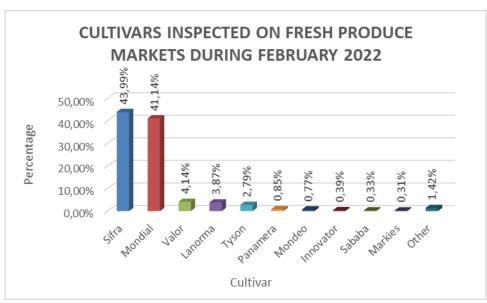

The below two graphs indicates the quantity of classes inspected as well as the main cultivars inspected.

Other include: Up-to-Date; Taisiya; Avalanche; Taurus; Electra; El Mundo; Apache (POWW); Columbus; Labadia