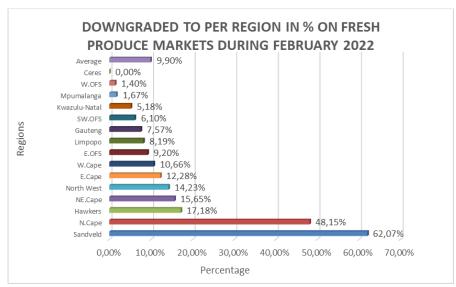

Below graphs indicating the quantity as well as potatoes downgraded and reasons for requirements not met according to the regulation.

Other include: Eelworm; Greening; Hollow heart; Skin Eelworm; Too Small; Vascular Browning; Tomato Spotted; Wilt Virus; Rhizoctonia; Soiled; Wilt; Wet by Decayed Tubers; Watergrass Damage (Int); Watergrass; Damage (Ext); Broken and Cut Tubers; Dry stem-end; Too Big.