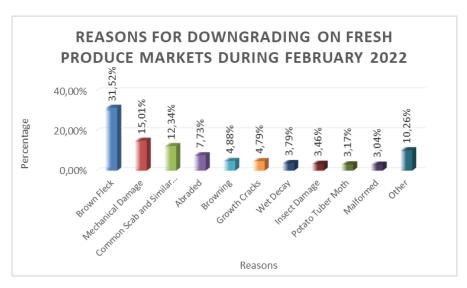

Below graphs indicating the quantity as well as potatoes downgraded and reasons for requirements not met according to the regulation.

Other include: Eelworm; Greening; Hollow heart; Skin Eelworm; Too Small; Vascular Browning; Tomato Spotted; Wilt Virus; Rhizoctonia; Soiled; Wilt; Wet by Decayed Tubers; Watergrass Damage (Int); Watergrass; Damage (Ext); Broken and Cut Tubers; Dry stem-end; Too Big.