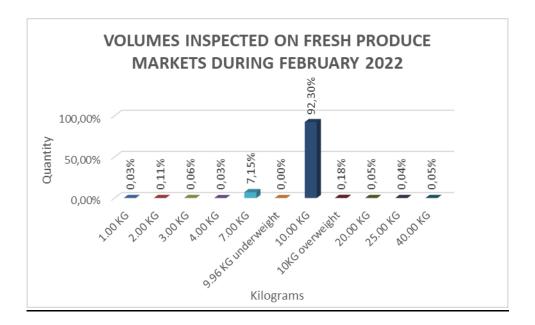

t out in the schedule below:

The following data was received for February 2022 from all Fresh Produce markets.

The below two graphs indicates the quantity of classes inspected as well as the main cultivars inspected.





Other include: Up-to-Date; Taisiya; Avalanche; Taurus; Electra; El Mundo; Apache (POWW); Columbus; Labadia

Below graphs indicating the quantity as well as potatoes downgraded and reasons for requirements not met according to the regulation.







Other include: Eelworm; Greening; Hollow heart; Skin Eelworm; Too Small; Vascular Browning; Tomato Spotted; Wilt Virus; Rhizoctonia; Soiled; Wilt; Wet by Decayed Tubers; Watergrass Damage (Int); Watergrass; Damage (Ext); Broken and Cut Tubers; Dry stem-end; Too Big.

The below graph indicates the quantity kg bags inspected.