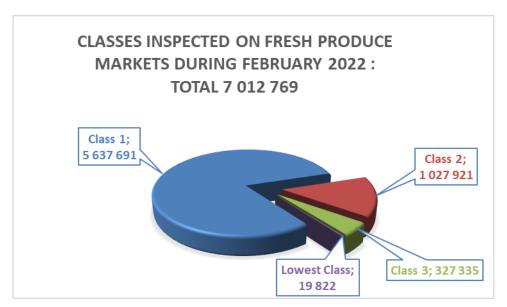

The below two graphs indicates the quantity of classes inspected as well as the main cultivars inspected.

Other include: Up-to-Date; Taisiya; Avalanche; Taurus; Electra; El Mundo; Apache (POWW); Columbus; Labadia